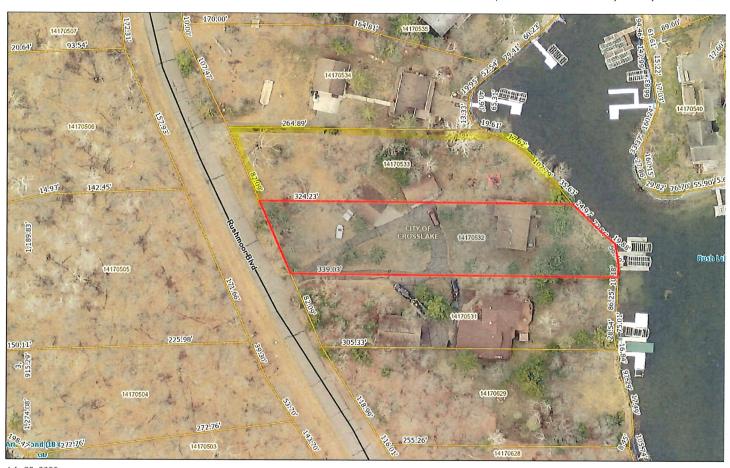

#### **PUBLIC HEARING NOTICE**

**Applicant:** Nelson Rev Trust Dtd 3-8-16

**Authorized Agent:** N/A

Site Location: 36498 Rushmoor Blvd, Crosslake, MN 56442 on Rush Lake-GD

#### **Parcel History:**

- Rushmoor Estates established in 1967
- July 1971 26'x32' with 3 bedrooms and sewage system
- June 1975 24'x 32' Garage
- July 1989 Variance for 14'x 32' addition to north side of existing home
- August 1989 Home addition of 14'x32' 40' from lake per approved variance
- August 1990 Garage 24' x 30'
- September 1995 Update septic