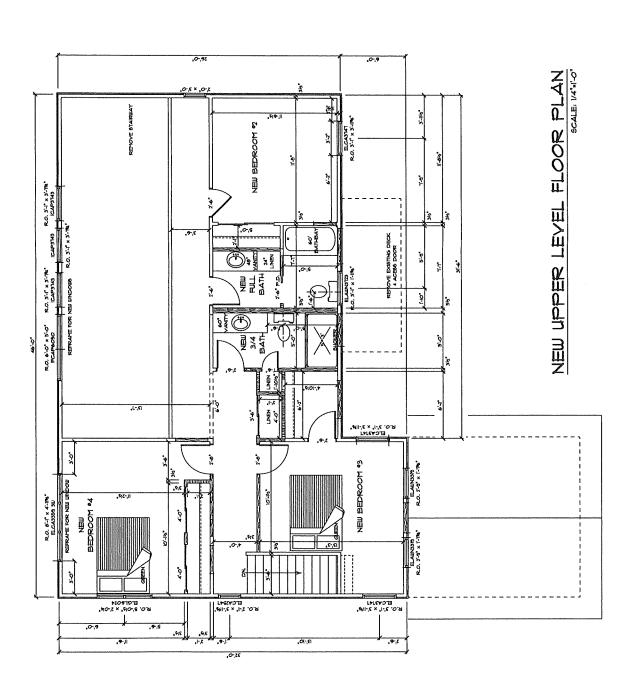

OR DOORS BY THERMA-TRU OR
EXTERIOR DOORS BY THERMA-TRU OR
EXTERIOR DOORS ARE TARKIN INTERCENTY.
UNTH ALL STEE AND ROUGH OPENINGS
UNTH ALL STEE AND ROUGH OPENINGS
UNDOW WITHIN STEED AND ROUGH OPENINGS
TO BE 6-3 10° UNLESS NOTED. VERPIT
TO BE 6-3 10° UNLESS NOTED. VERPIT
TO BE 6-3 10° UNLESS NOTED. VERPIT

VERIFY ALL TRUSSES, BEAMS AND MICROLAMS WITH TRUSS MANUFACTURER. INSULATE AROUND ALL BATHROOMS AND BEDROOMS. HETING OF ENERGY CODE REQUIREMENTS
TO BE THE RESPONSIBILITY OF CONTRACTOR.
THIS PLAN WAS DESIGNED TO COMPILY WITH
2020 MN STATE BUILDING CODE AT THE TIME.
AND FOR THE LOCATION THEY WERE DRAWN.
CHECK WITH YOUR CONTRACTOR
THE CAUNTY AND CONTRACTOR
RESPONSIBILITY TO COMPACTOR ASSUME THE
RESPONSIBILITY TO COMPILY WITH LOCAL CODES.



EXISTING MAIN LEVEL FLOOR PLAN

SCALE: 1/4"∎1'-O"





NOTE:

NO

VERIFY ALL TRUSSES, BEAMS AND MICROLAMS WITH TRUSS MANUFACTURER. INSULATE AROUND ALL BATHROOMS AND BEDROOMS. METING OF ENERGY CODE REGUIREMENTS
TO BE THE RESPONSIBILITY OF CONTRACTOR.
THIS PLAN WAS DESIGNED TO COMPLY WITH
2020 PIN STATE BUILDING CODE AT THE THE
AND FOR THE LOCATION THEY WIPE DRAWN.
CHECK WITH YOUR CONTRACTOR
REGARDING LOCAL CODES THAT MAY VARY.
THE OWNER AND CONTRACTOR
REGARDING LOCAL CODES THAT MAY VARY.
THE OWNER AND CONTRACTOR ASSUME THE
RESPONSIBILITY TO COPPLY WITH LOCAL CODES.



REVISED JUNE 11, 2021 REVISED JULY 15, 2021



MUTE DIPERSONS ARE TO FACE OF STUD MLESS OF RETURNER NOTES. ALL EVENENCE DESCRIPTION ALL STUDIES AND STUDIES AND STUDIES AND STUDIES. TRAININGS UNDER STUDIES AND STUDIES. TRAININGS OF ADDRESS OF THERSTAND OR EXALL UNIVOUS ARE TAKEN