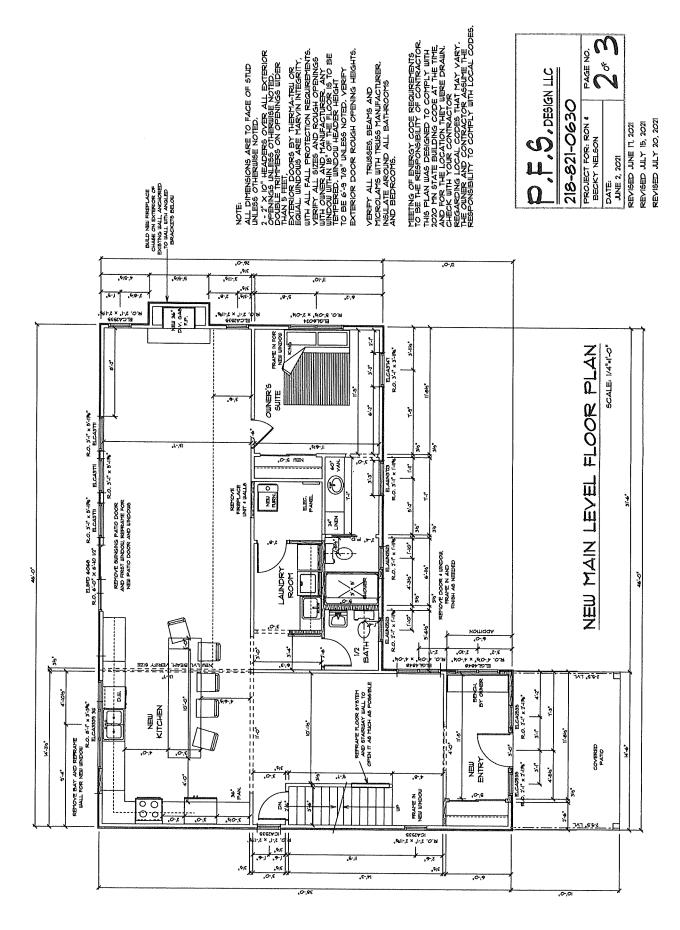

14170532 36498 RUSHMOOR BLVD, CROSSLAKE, MN, 56442

July 26, 2022

0 0.01

NOTE:

ALL DIMENSIONS ARE TO FACE OF STUD
UNLESS OTHERWISE NOTED.

2 - 2" X 10" HEADERS OVER ALL EXTERIOR
OPENINGS UNLESS OTHERWISE NOTED.
HAN 5 HET.

EXTERIOR DOORS BY THERMA-TRU OR
EXTERIOR DOORS BY THERMA-TRU OR
EXTERIOR DOORS ARE TARKIN INTERCENTY.
UNTH ALL STEE AND ROUGH OPENINGS
UNTH ALL STEE AND ROUGH OPENINGS
UNDOW WITHIN STEED AND ROUGH OPENINGS
TO BE 6-3 10° UNLESS NOTED. VERPIT
TO BE 6-3 10° UNLESS NOTED. VERPIT
TO BE 6-3 10° UNLESS NOTED. VERPIT

VERIFY ALL TRUSSES, BEAMS AND MICROLAMS WITH TRUSS MANUFACTURER. INSULATE AROUND ALL BATHROOMS AND BEDROOMS. HETING OF ENERGY CODE REQUIREMENTS
TO BE THE RESPONSIBILITY OF CONTRACTOR.
THIS PLAN WAS DESIGNED TO COMPILY WITH
2020 MN STATE BUILDING CODE AT THE TIME.
AND FOR THE LOCATION THEY WERE DRAWN.
CHECK WITH YOUR CONTRACTOR
THE CAUNTY AND CONTRACTOR
RESPONSIBILITY TO COMPACTOR ASSUME THE
RESPONSIBILITY TO COMPILY WITH LOCAL CODES.

EXISTING MAIN LEVEL FLOOR PLAN

SCALE: 1/4"∎1'-O"

NOTE:

NO

VERIFY ALL TRUSSES, BEAMS AND MICROLAMS WITH TRUSS MANUFACTURER. INSULATE AROUND ALL BATHROOMS AND BEDROOMS. METING OF ENERGY CODE REGUIREMENTS
TO BE THE RESPONSIBILITY OF CONTRACTOR.
THIS PLAN WAS DESIGNED TO COMPLY WITH
2020 PIN STATE BUILDING CODE AT THE THE
AND FOR THE LOCATION THEY WIPE DRAWN.
CHECK WITH YOUR CONTRACTOR
REGARDING LOCAL CODES THAT MAY VARY.
THE OWNER AND CONTRACTOR
REGARDING LOCAL CODES THAT MAY VARY.
THE OWNER AND CONTRACTOR ASSUME THE
RESPONSIBILITY TO COPPLY WITH LOCAL CODES.