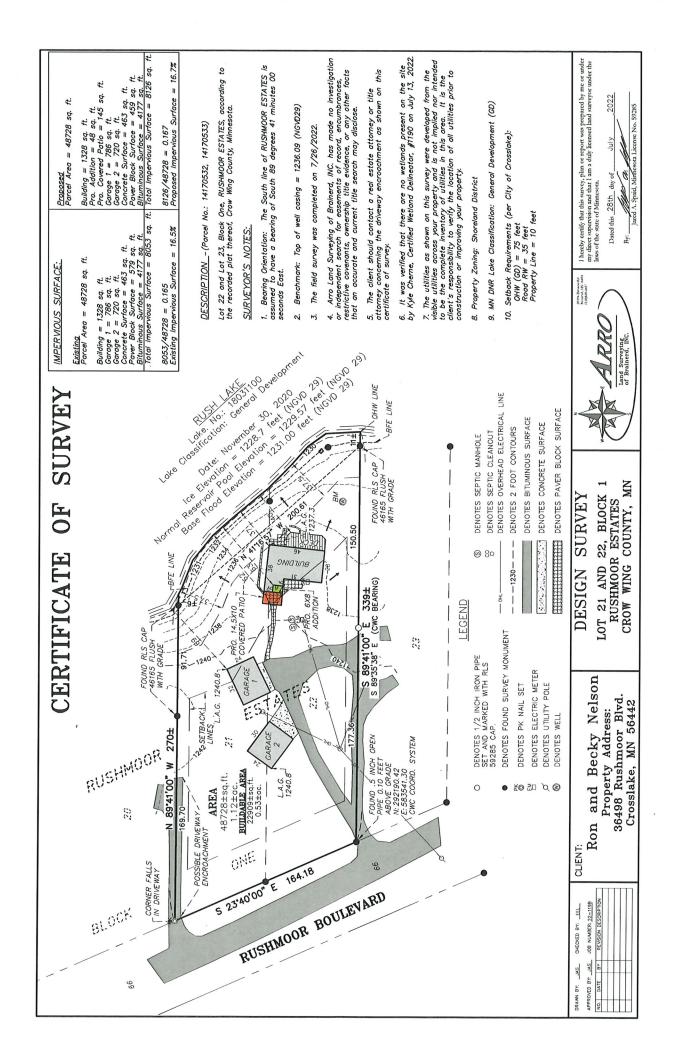

#### Variance for:

- Lake setback of 62 feet where 75 feet is required to proposed covered patio
- Lake setback of 63 feet where 75 feet is required to proposed addition

#### To construct:

• 145 square foot covered patio

• 48 square foot addition to the dwelling

**<u>Current Zoning:</u>** Shoreland District

#### **Existing Impervious Coverage:**

**Proposed Impervious Coverage:** 

16.5%

16.7%

- A stormwater management plan was submitted with the variance application
- Compliant septic compliance inspection on file dated 7-25-2022

#### To construct:

- 145 square foot covered patio
- 48 square foot addition to the dwelling

As shown on the certificate of survey dated 7-28-2022