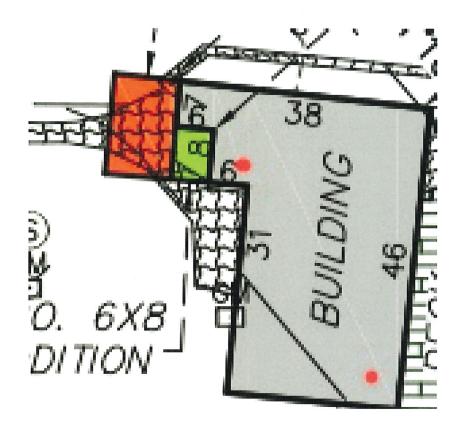

## RON AND BECKY NELSON 36498 Rushmoor Blvd Crosslake - Zoomed in view of proposed addition to entry way

The green area shown is a 6'x8' (48sq foot) addition that we are proposing to build on the non lakeside of the cabin. We are requesting the variance iin order to eliminate one of the west entry's and get the entry to a more usable size with a larger door allowing it to be handicap accessible and for furniture to be easily moved in and out.

The red area shown is a proposed covered patio. Since we have had the plans drawn we are planning to reduce in size in order to allow more natural light into the home.

Paver blocks will be removed on the west side and the east side of the existing structure.