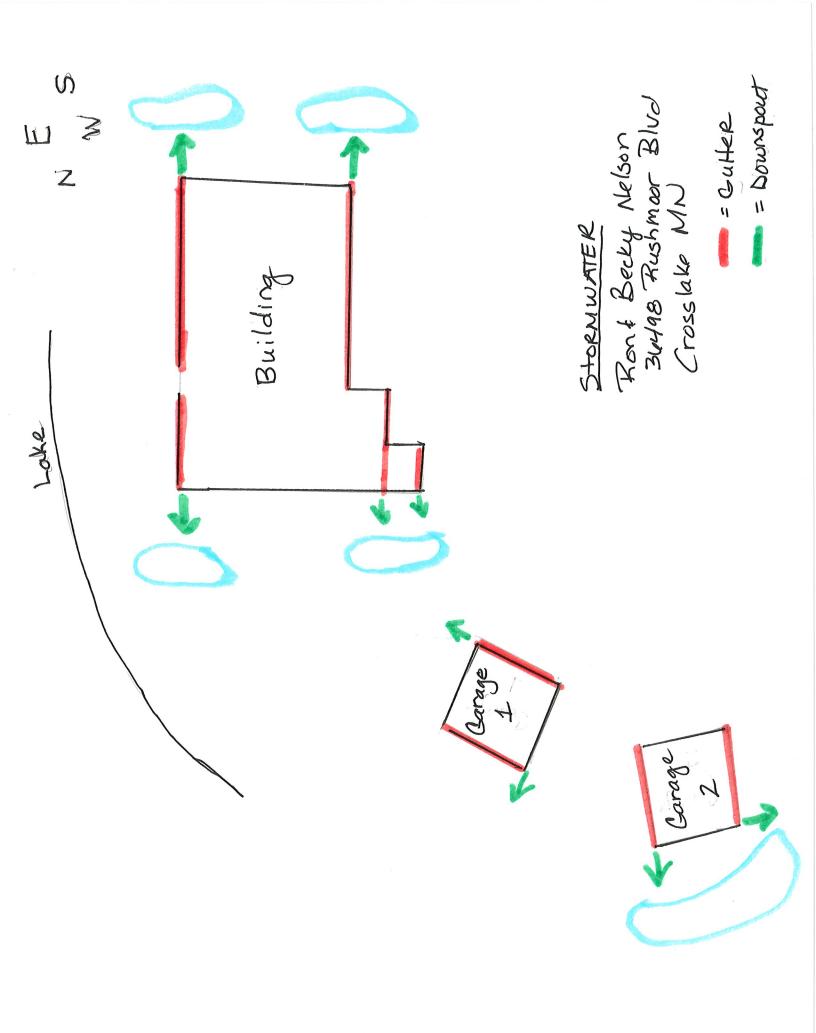

#### **Existing Impervious Coverage:**

**Proposed Impervious Coverage:** 

16.5%

16.7%

- A stormwater management plan was submitted with the variance application
- Compliant septic compliance inspection on file dated 7-25-2022