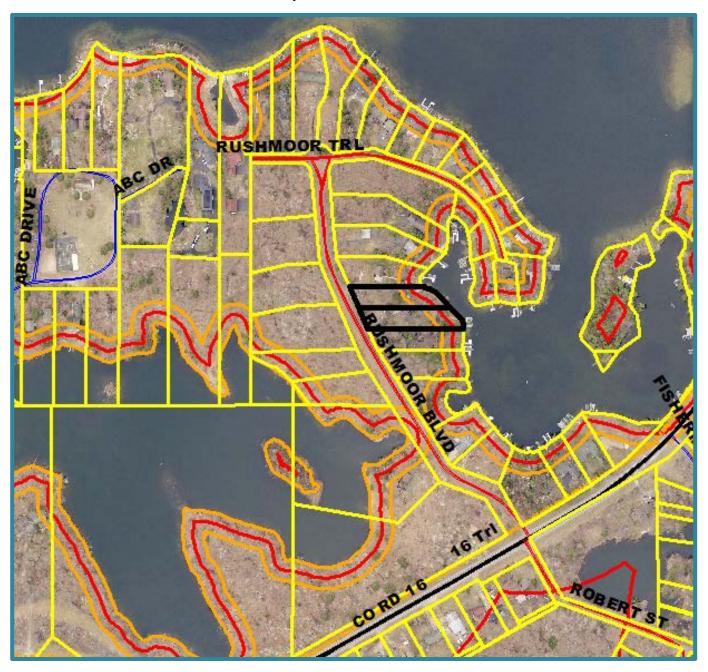

#### **PUBLIC HEARING NOTICE**

**Applicant:** Nelson Rev Trust Dtd 3-8-16

**Authorized Agent:** N/A

Site Location: 36498 Rushmoor Blvd, Crosslake, MN 56442 on Rush Lake-GD

#### Variance for:

- Lake setback of 62 feet where 75 feet is required to proposed covered patio
- Lake setback of 63 feet where 75 feet is required to proposed addition

#### To construct:

- 145 square foot covered patio
- 48 square foot addition to the dwelling

**Notification:** Pursuant to Minnesota Statutes Chapter 462, and the City of Crosslake Zoning Ordinance, you are hereby notified of a public hearing before the City of Crosslake Planning Commission/Board of Adjustment. Property owners have been notified according to MN State Statute 462 & published in the local newspaper. Please share this notice with any of your neighbors who may not have been notified by mail.