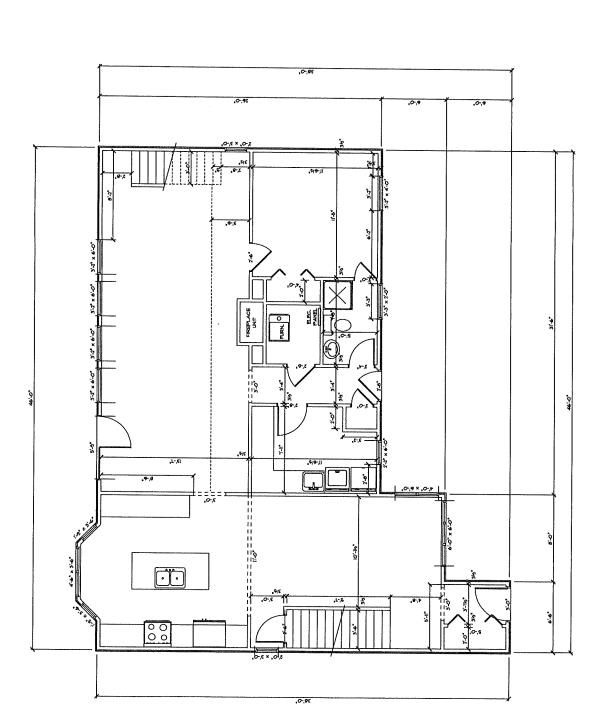

## RON AND BECKY NELSON 36498 Rushmoor Blvd Crosslake - Zoomed in view of proposed addition to entry way

The green area shown is a 6'x8' (48sq foot) addition that we are proposing to build on the non lakeside of the cabin. We are requesting the variance iin order to eliminate one of the west entry's and get the entry to a more usable size with a larger door allowing it to be handicap accessible and for furniture to be easily moved in and out.

The red area shown is a proposed covered patio. Since we have had the plans drawn we are planning to reduce in size in order to allow more natural light into the home.

Paver blocks will be removed on the west side and the east side of the existing structure.

EXISTING MAIN LEVEL FLOOR PLAN

SCALE: 1/4"∎1'-O"

NOTE:

NO

VERIFY ALL TRUSSES, BEAMS AND MICROLAMS WITH TRUSS MANUFACTURER. INSULATE AROUND ALL BATHROOMS AND BEDROOMS. METING OF ENERGY CODE REGUIREMENTS
TO BE THE RESPONSIBILITY OF CONTRACTOR.
THIS PLAN WAS DESIGNED TO COMPLY WITH
2020 PIN STATE BUILDING CODE AT THE THE
AND FOR THE LOCATION THEY WIPE DRAWN.
CHECK WITH YOUR CONTRACTOR
REGARDING LOCAL CODES THAT MAY VARY.
THE OWNER AND CONTRACTOR
REGARDING LOCAL CODES THAT MAY VARY.
THE OWNER AND CONTRACTOR ASSUME THE
RESPONSIBILITY TO COPPLY WITH LOCAL CODES.