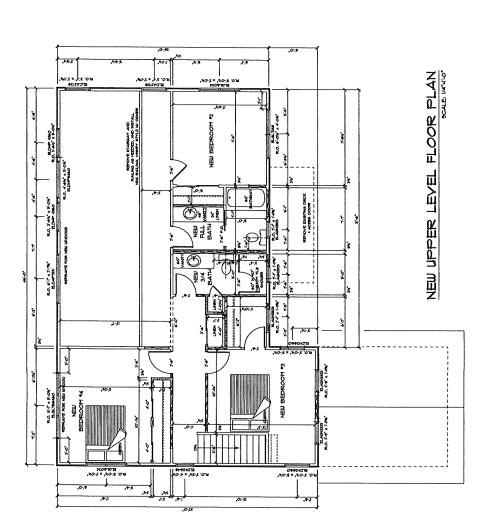

## RON AND BECKY NELSON 36498 Rushmoor Blvd Crosslake - Zoomed in view of proposed addition to entry way

The green area shown is a 6'x8' (48sq foot) addition that we are proposing to build on the non lakeside of the cabin. We are requesting the variance iin order to eliminate one of the west entry's and get the entry to a more usable size with a larger door allowing it to be handicap accessible and for furniture to be easily moved in and out.

The red area shown is a proposed covered patio. Since we have had the plans drawn we are planning to reduce in size in order to allow more natural light into the home.

Paver blocks will be removed on the west side and the east side of the existing structure.

EXISTING MAIN LEVEL FLOOR PLAN

SCALE: 1/4"∎1'-O"

NOTE:

NO

VERIFY ALL TRUSSES, BEAMS AND MICROLAMS WITH TRUSS MANUFACTURER. INSULATE AROUND ALL BATHROOMS AND BEDROOMS. METING OF ENERGY CODE REGUIREMENTS
TO BE THE RESPONSIBILITY OF CONTRACTOR.
THIS PLAN WAS DESIGNED TO COMPLY WITH
2020 PIN STATE BUILDING CODE AT THE THE
AND FOR THE LOCATION THEY WIPE DRAWN.
CHECK WITH YOUR CONTRACTOR
REGARDING LOCAL CODES THAT MAY VARY.
THE OWNER AND CONTRACTOR
REGARDING LOCAL CODES THAT MAY VARY.
THE OWNER AND CONTRACTOR ASSUME THE
RESPONSIBILITY TO COPPLY WITH LOCAL CODES.