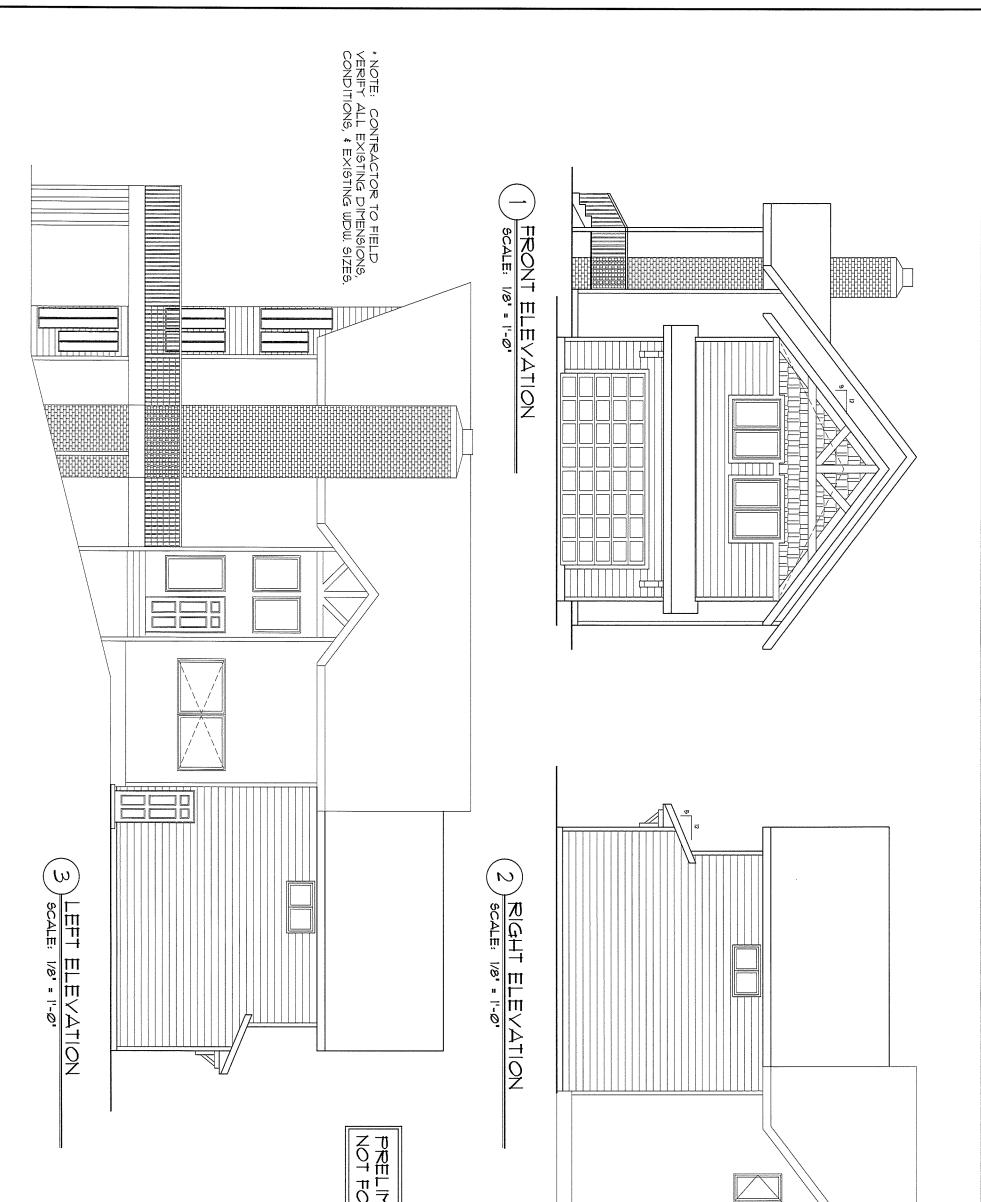

#### Variance for:

- Road right-of-way (ROW) setback of 28.3 feet where 35 feet is required to proposed second story structure
- Dwelling setback of 16 feet where 20 feet is required to the septic drainfield
- Substantial completion of 3 years where 2 years are allowed for proposal

#### To construct:

- 490.6 square foot (sq ft) second story addition to the existing garage
- Variances approved by the City of Crosslake have a time limit of 2 years; an extension of a total of 3 years is requested

# Variance for:

- Road right-of-way (ROW) setback of 28.3 feet where 35 feet is required to proposed second story structure
- Dwelling setback of 16 feet where 20 feet is required to the septic drainfield
- Substantial completion of 3 years where 2 years are allowed for proposal

# To construct and allow:

- 490.6 square foot (sq ft) second story addition to the existing garage
- Variances approved by the City of Crosslake have a time limit of 2 years; an extension of a total of 3 years is requested