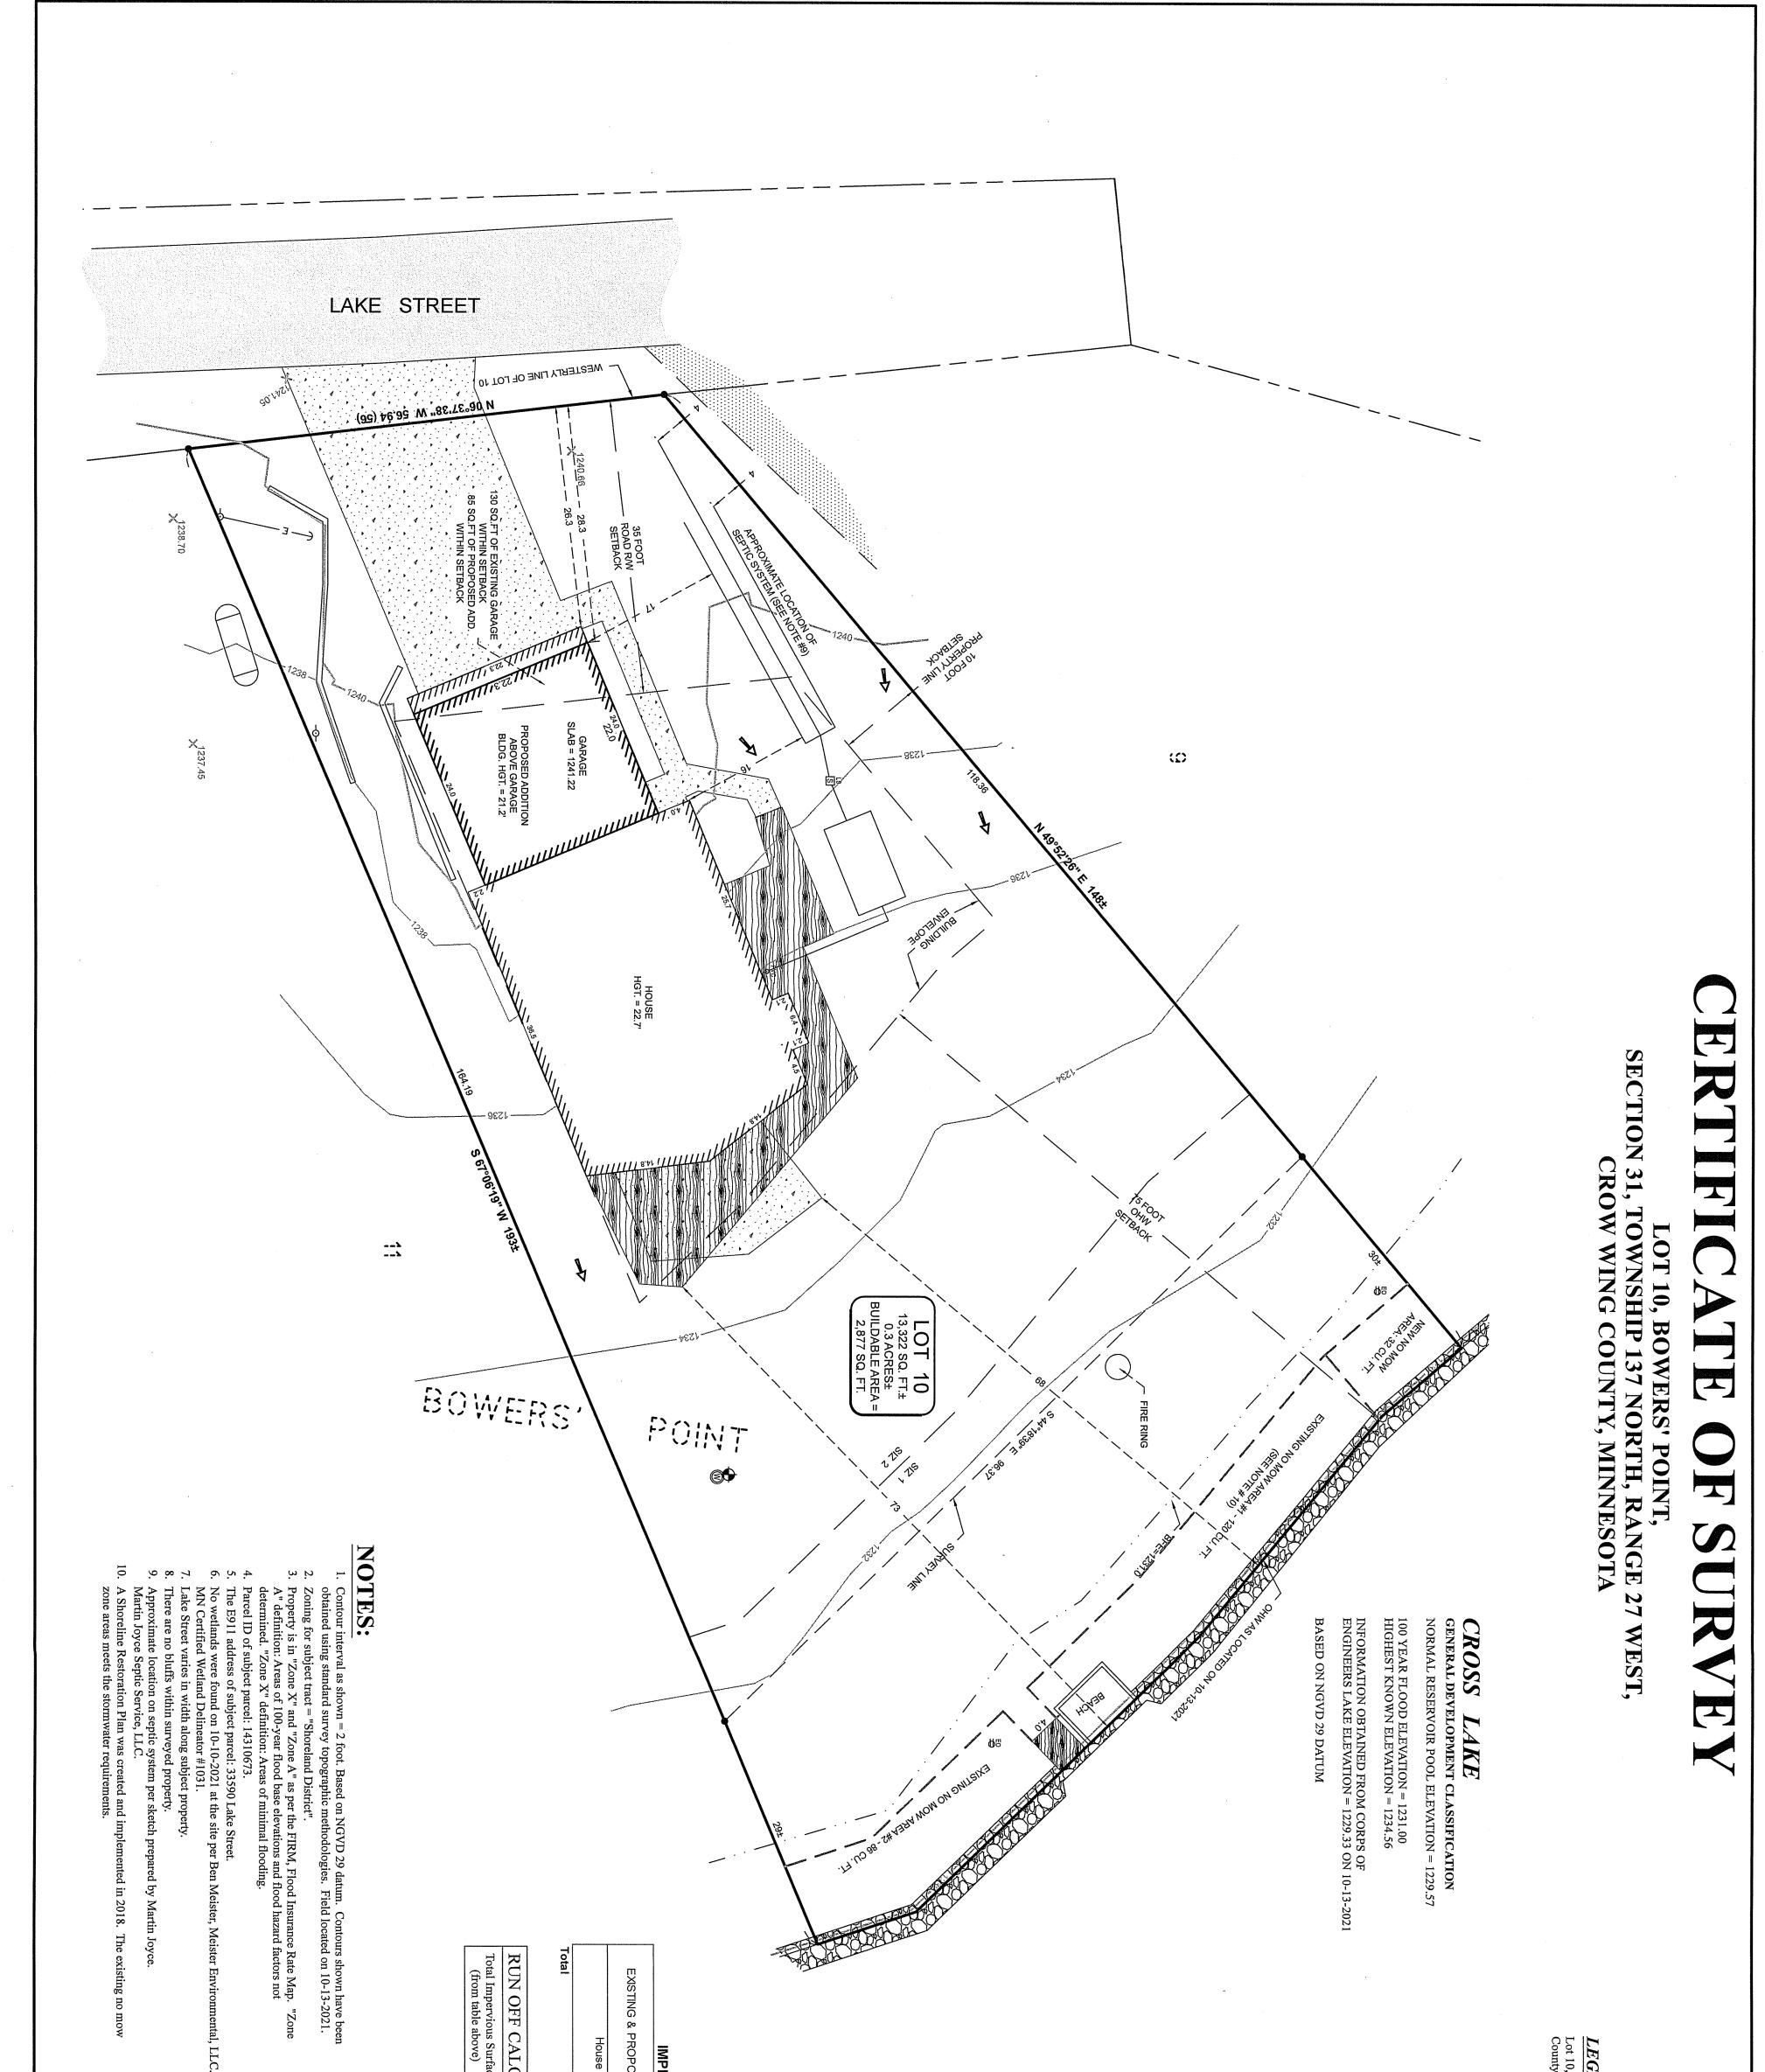

As shown on the certificate of survey dated 10-29-2021

| one<br>one<br>intal, LLC.<br>Intal, LLC.<br>Intal, LLC.<br>Intal, LLC.<br>Intal, LLC.<br>Intal, LLC.<br>Intal, LLC.<br>SCALE IN FEET<br>ON 22" x 34" SHEET | F CALCULATIONSious Surface Area2,633 sq. ft.X0.0833 ft.=219 cu. ft.e above) | IMPERVIOUS CALCULATIONS& PROPOSEDIMPERVIOUSNet Area<br>(sq.ft.)Percent<br>ImperviousHouse & Garage1,65013,32212.4%Concrete98313,3227.4%2,63313,32219.8% | - h h h h                                            | <ul> <li>HIGH POINT OF WELL</li> <li>ELEV. = 1234.03<br/>BASED ON NGVD 29 DATUM</li> <li>(123.45) DENOTES PLAT AND/OR<br/>DEEDED MEASURE</li> <li>DENOTES MONUMENT FOUND</li> </ul> |                           |                                                                      | DENOTES EXISTING RETAINING<br>WALL<br>DENOTES EDGE OF EXISTING<br>BHTUMANOUS<br>DENOTES EDGE OF EXISTING<br>GRAVEL<br>DENOTES EDGE OF EXISTING<br>DENOTES EDGE OF EXISTING<br>WOODEN DECKING<br>WOODEN DECKING<br>RHP-KAP |                                                                      |
|------------------------------------------------------------------------------------------------------------------------------------------------------------|-----------------------------------------------------------------------------|---------------------------------------------------------------------------------------------------------------------------------------------------------|------------------------------------------------------|-------------------------------------------------------------------------------------------------------------------------------------------------------------------------------------|---------------------------|----------------------------------------------------------------------|---------------------------------------------------------------------------------------------------------------------------------------------------------------------------------------------------------------------------|----------------------------------------------------------------------|
| CERTIFICATE OF SURVEY<br>Jeff Swanson<br>11000 40th Place<br>Plymouth, MN 55441                                                                            | PROJECT MANAGER:<br>CMH<br>CHECKED<br>BY:<br>CMH<br>DRAWN BY:               | PROJECT No.:<br>21327<br>FILE NAME:<br>C21327.dwg<br>FIELD BOOK:                                                                                        | DATE:<br>10-29-2021<br>SCALE:<br>HORZ. <u>1"=10'</u> |                                                                                                                                                                                     | REVISIONS<br>ESCRIPTION E | BY REPORT WAS PREPARED<br>AND THAT I AM A DULY<br>SURVEYOR UNDER THE | T THIS SURVEY, PLAN, SPECIFICATION, OR<br>D BY ME OR UNDER MY DIRECT SUPERVISION<br>LICENSED PROFESSIONAL ENGINEER OR LAND<br>LAWS OF THE STATE OF MINNESOTA.                                                             | - Suite 1<br>P. O. Box 874<br>Pequot Lakes, MN 56472<br>218-568-4940 |

### **Existing Impervious Coverage:**

### **Proposed Impervious Coverage:**

19.8%

- 19.8%
- A stormwater management plan was submitted with the variance application
- Compliant septic compliance inspection on file dated 8-18-2021

# Parcel History:

- Bowers' Point Plat established in 1948
- April 1982 Septic
- March 1995 New septic system, demo house, 28x40 home, 416 sf deck, 18x28 loft (garage needs a variance)
- April 1995 Variance approved for 24x24 garage at a setback of 22' from ROW and drainfield at 4' from side property line
- May 1995 24x24 garage
- Compliance inspection on file dated 8-18-2021 or septic design if needed