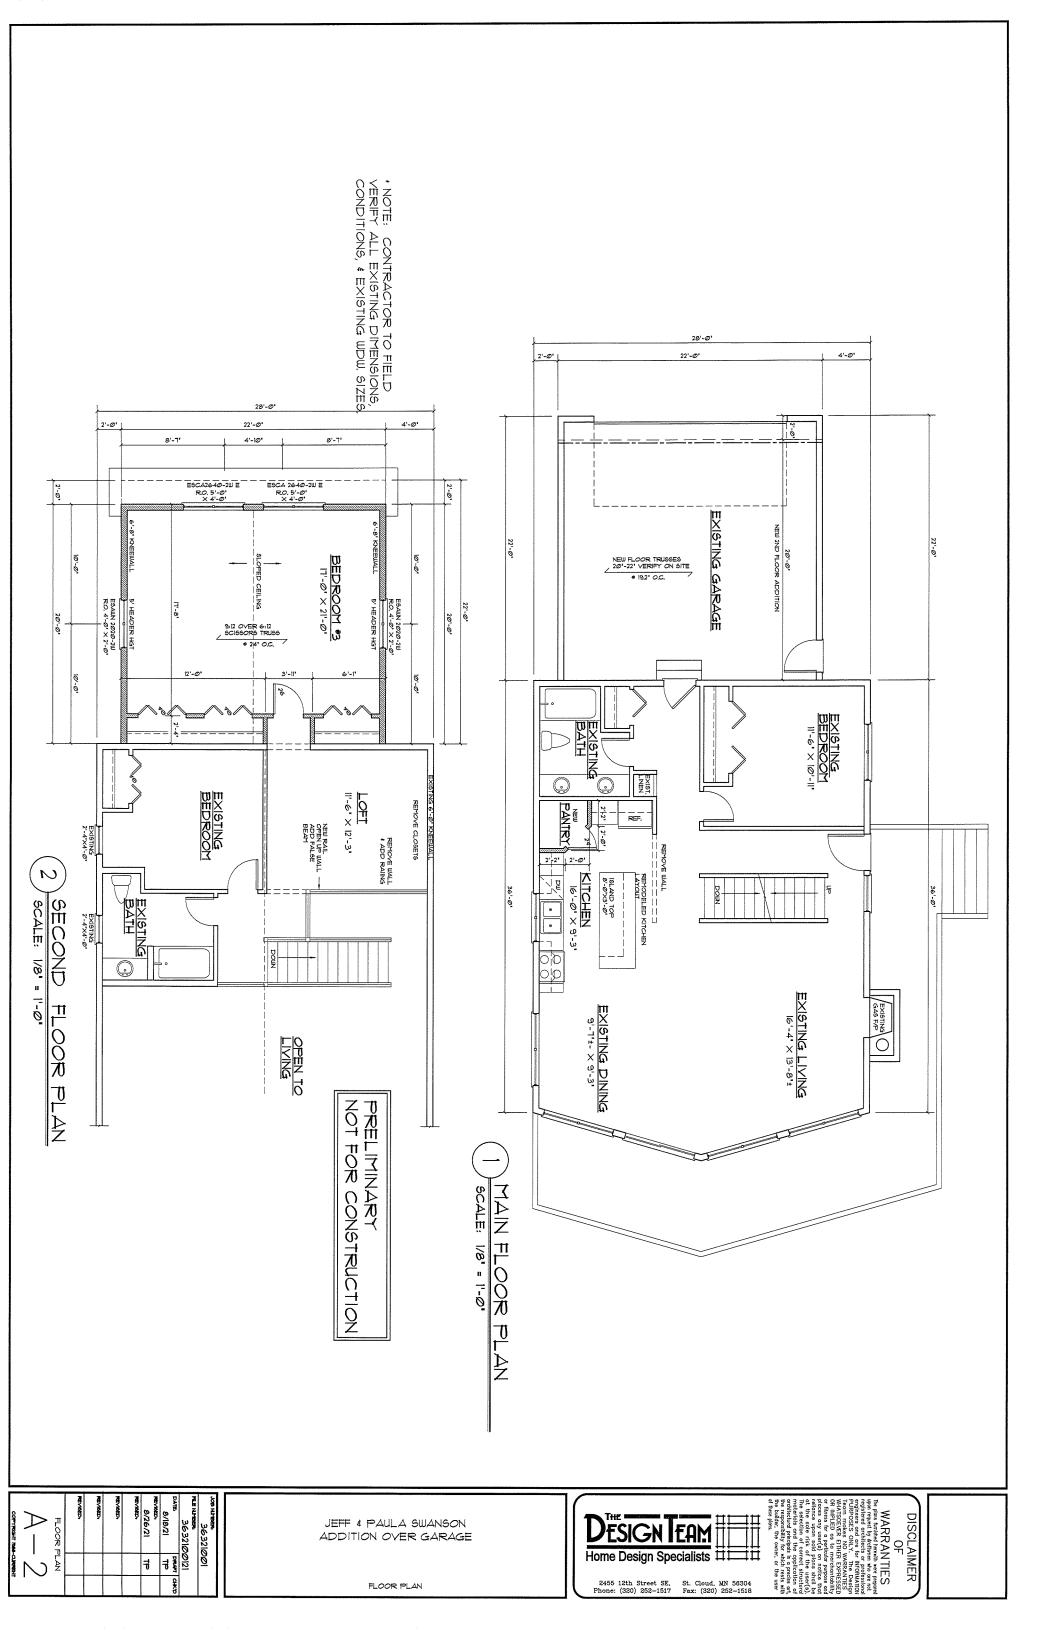

#### Variance for:

- Road right-of-way (ROW) setback of 28.3 feet where 35 feet is required to proposed second story structure
- Dwelling setback of 16 feet where 20 feet is required to the septic drainfield
- Substantial completion of 3 years where 2 years are allowed for proposal

#### To construct:

- 490.6 square foot (sq ft) second story addition to the existing garage
- Variances approved by the City of Crosslake have a time limit of 2 years; an extension of a total of 3 years is requested

# **Development Review Team Minutes held on 8-10-2021:**

- Property is located on Crosslake at 33590 Lake Street with a lake setback of 75 feet
- The proposed 2<sup>nd</sup> story addition to be approximately 26 feet from the ROW
- Existing septic tank and drainfield from the dwelling to be added to the variance if not meeting the requirements; 4 foot from the side yard is allowed by a previous variance
- All setbacks shall be measured to the vertical side of the structure. No part of the structure, such as eaves, can overhang or reduce such setback by more than three feet (Sec. 26-308)
- If the eaves exceed 36" the setback and the impervious coverage shall be measured from the dripline
- Impervious maximum of 25% and if impervious exceeds 20% a Shoreline Rapid Assessment Model form will be completed (Sec. 26-518)

# Parcel History:

- Bowers' Point Plat established in 1948
- April 1982 Septic
- March 1995 New septic system, demo house, 28x40 home, 416 sf deck, 18x28 loft (garage needs a variance)
- April 1995 Variance approved for 24x24 garage at a setback of 22' from ROW and drainfield at 4' from side property line
- May 1995 24x24 garage
- Compliance inspection on file dated 8-18-2021 or septic design if needed