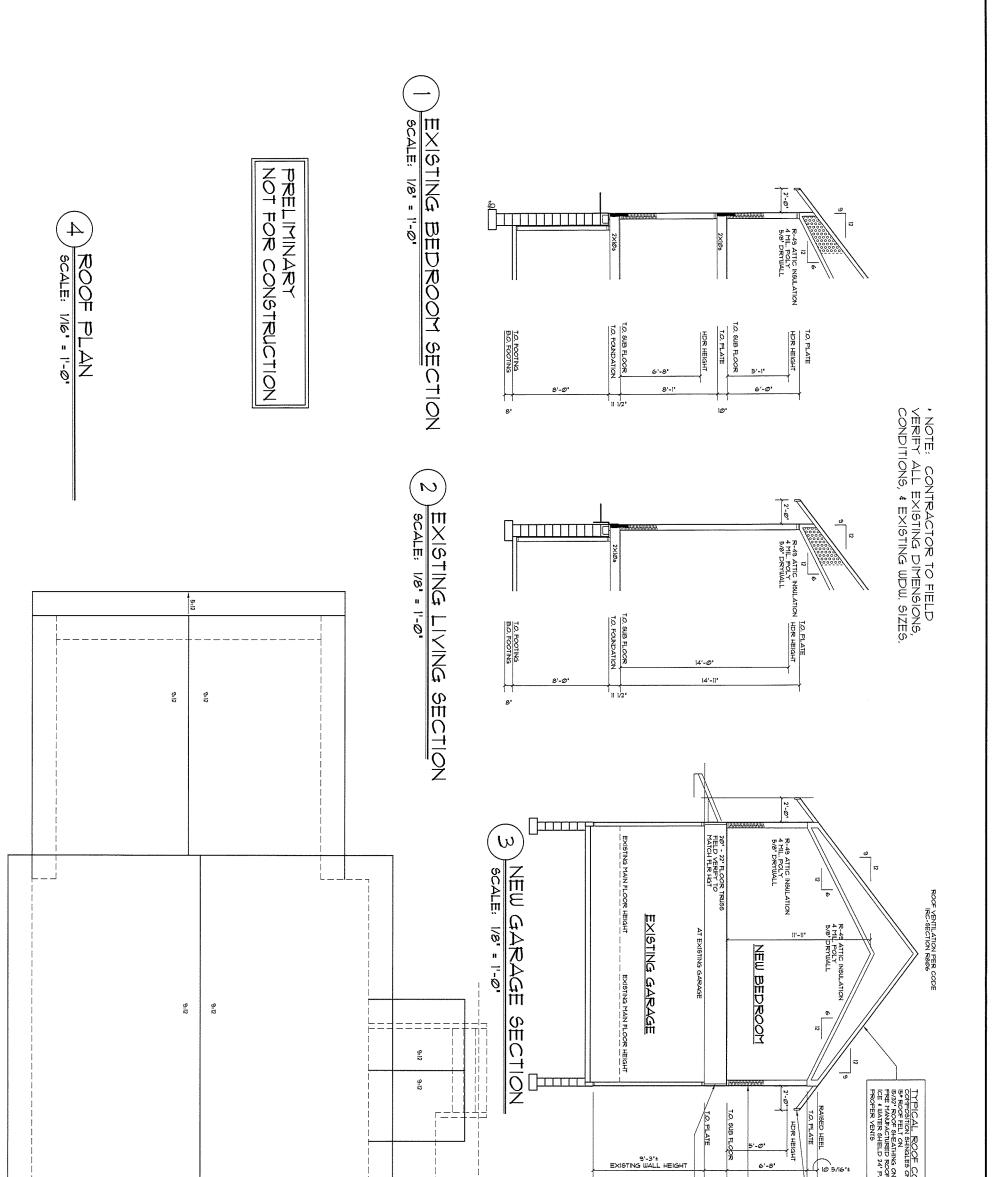

#### To construct:

- 490.6 square foot (sq ft) second story addition to the existing garage
- Variances approved by the City of Crosslake have a time limit of 2 years; an extension of a total of 3 years is requested

# To construct and allow:

- 490.6 square foot (sq ft) second story addition to the existing garage
- Variances approved by the City of Crosslake have a time limit of 2 years; an extension of a total of 3 years is requested