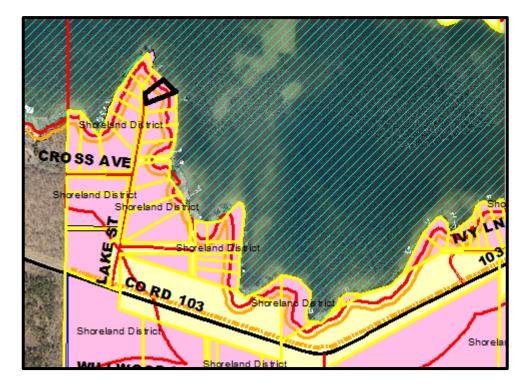

# PUBLIC HEARING NOTICE

Applicant: Jeffrey M & Paula J Swanson

Authorized Agent: N/A

Site Location: 33590 Lake Street, Crosslake, MN 56442 on Crosslake-GD

# Current Zoning: Shoreland District

# **Development Review Team Minutes held on 8-10-2021:**

- Property is located on Crosslake at 33590 Lake Street with a lake setback of 75 feet
- The proposed 2<sup>nd</sup> story addition to be approximately 26 feet from the ROW
- Existing septic tank and drainfield from the dwelling to be added to the variance if not meeting the requirements; 4 foot from the side yard is allowed by a previous variance
- All setbacks shall be measured to the vertical side of the structure. No part of the structure, such as eaves, can overhang or reduce such setback by more than three feet (Sec. 26-308)
- If the eaves exceed 36" the setback and the impervious coverage shall be measured from the dripline
- Impervious maximum of 25% and if impervious exceeds 20% a Shoreline Rapid Assessment Model form will be completed (Sec. 26-518)