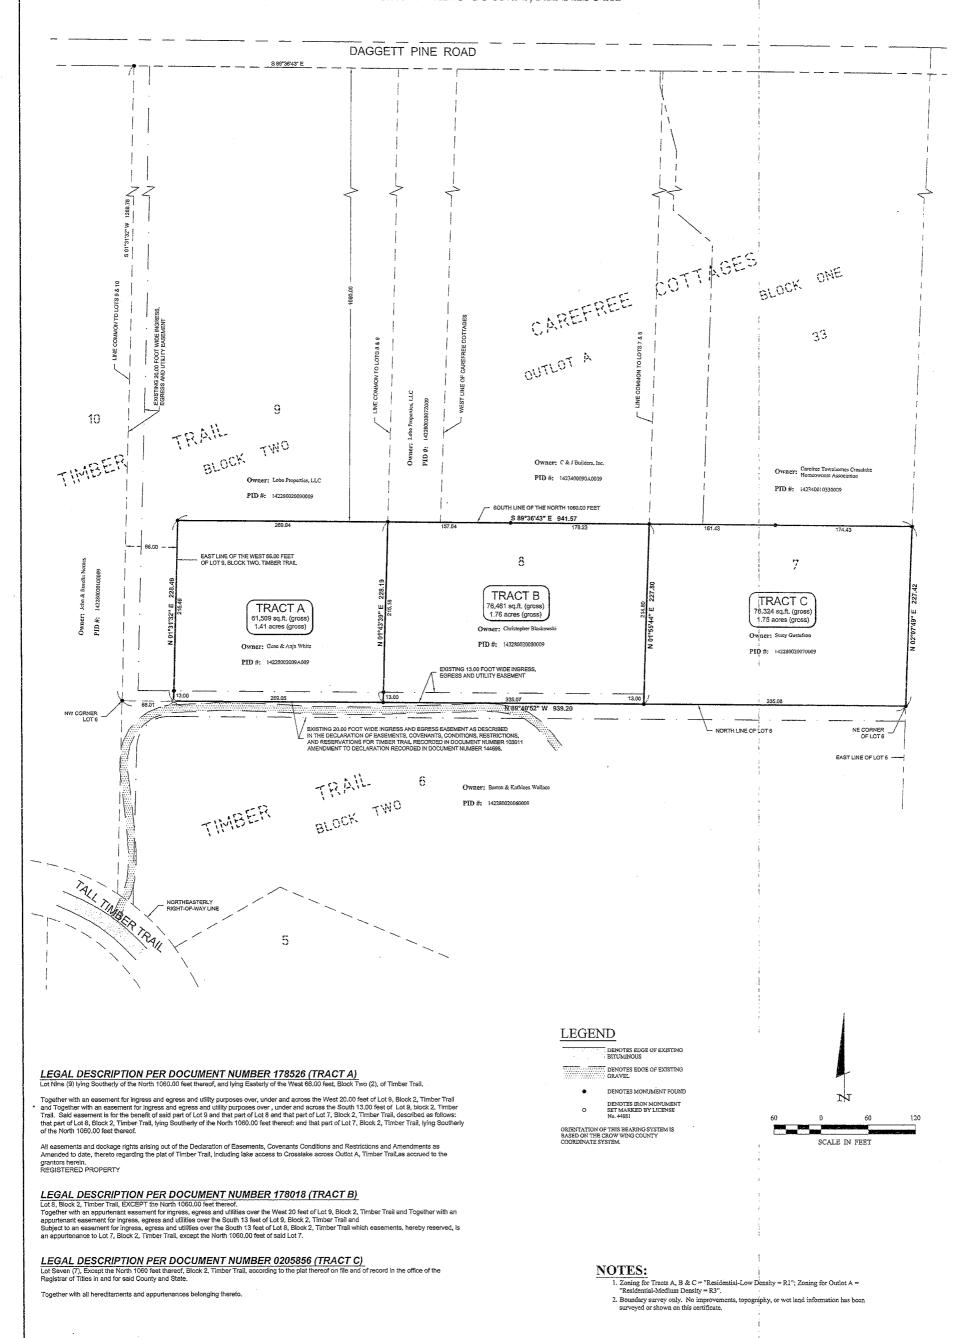

# **CERTIFICATE OF SURVEY**

PART OF LOTS 7-9, BLOCK TWO, TIMBER TRAIL, SECTION 9, TOWNSHIP 137 NORTH, RANGE 27 WEST, CROW WING COUNTY, MINNESOTA

CERTIFICATE OF SURVEY 30176 Old Highway #371 DATE СМН Added gravel road Gene and Anja White P. O. Box 874 Pequot Lakes, MN 56472 유 Removed Legal Counsel Noto Christopher Blaskowski CMH DRAWN BY: C12166.dwg ORZ. 1"=60" Stacy Gustafson Phone: 1-218-568-4940 LIC. NO. 44881 7/9/13 BOOK 415 PG. 20 NONE

<u>ISSUE:</u> The City of Crosslake Land Use Ordinance requires a 10-ft sideyard setback for new driveways per Table 26-308B. The easement for access along the south property line of the affected parcel is only 13-feet in width.

<u>FACTS:</u> The 10-ft sideyard setback requirement went into effect on April 14, 2014, after the County took over the Planning and Zoning Functions of the City. Prior to the above mentioned date, the parcel was granted an easement from LOBO Properties LLC, to construct a driveway within a 20-ft access easement along the West boundary of Parcel # 14090577. The Access easement narrows down to 13-feet and continues along the southern property lines of parcel #s 14090577, 14090578, 14090579 and 14090580, according to the survey on file dated 7/9/2013. This easement was granted to allow the property owners unrestricted access to their parcel.

<u>ANALYSIS</u>: There is no feasible solution to fit a useable driveway and meet the 10-ft sideyard setback within the 13-ft access easement. Based on the fact that the easement was granted prior to the implementation of the 10-ft setback Ordinance rule, it is unreasonable for the city to require the property owners of parcels 14090578, 14090579 and 14090580 to obtain a variance to access their properties.