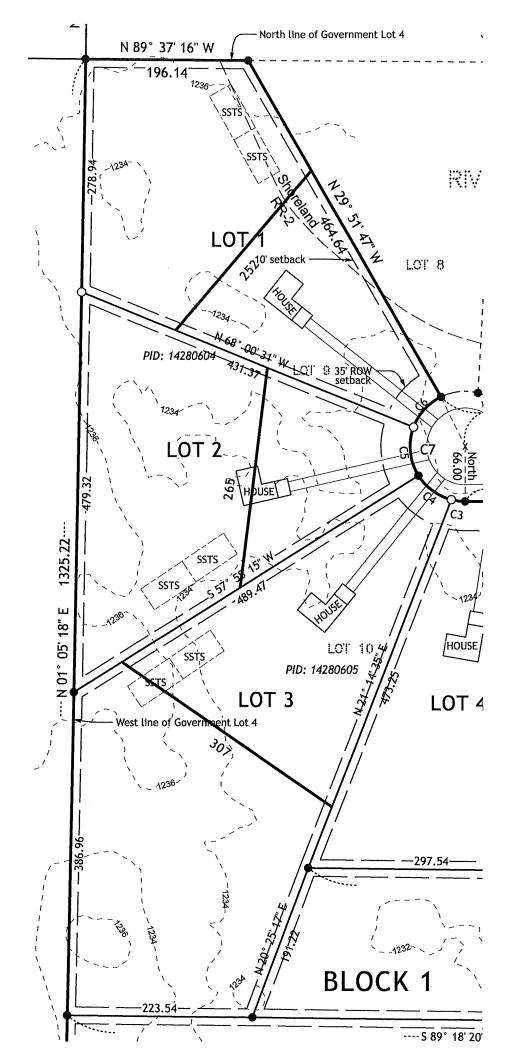

#### To:

• Subdivide parcels # 14280604, 14280605, 14280606, 14280607 into First Addition to River Trail Road involving approximately 23.9 acres into 8 tracts

**Notification:** Pursuant to Minnesota Statutes Chapter 462 and the City of Crosslake Zoning Ordinance, you are hereby notified of a public hearing before the City of Crosslake Planning Commission/Board of Adjustment. Property owners have been notified according to MN State Statute 462 and has been published in the local newspaper. Please share this notice with any of your neighbors who may not have been notified by mail.

Applicant Extension Received / Request: NA / NA

City Council Date: NA

Authorized Agent: Kramer Leas DeLeo, PC

**Request:** To subdivide parcels # 14280604, 14280605, 14280606, 14280607 into First

Addition to River Trail Road involving approximately 23.9 acres into 8 tracts

### POSSIBLE MOTION:

To make a recommendation to the Crosslake City Council to approve/deny the subdivision of parcels # 14280604, 14280605, 14280606, 14280607 into First Addition to River Trail Road involving approximately 23.9 acres into 8 tracts, Sec 28, City of Crosslake As shown on the preliminary plat dated 2-4-2025