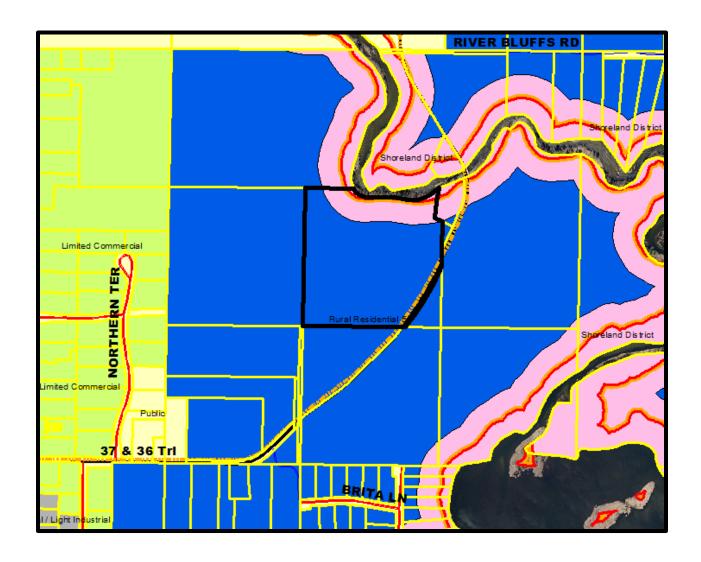

## **PUBLIC HEARING NOTICE**

**Applicant:** Michael D & Pamela E Cunningham

Authorized Agent: Kramer Leas DeLeo, PC

Site Location: TBD County Rd 36, Crosslake, MN 56442

#### To:

• Subdivide parcels # 14280604, 14280605, 14280606, 14280607 into First Addition to River Trail Road involving approximately 23.9 acres into 8 tracts

**Notification:** Pursuant to Minnesota Statutes Chapter 462 and the City of Crosslake Zoning Ordinance, you are hereby notified of a public hearing before the City of Crosslake Planning Commission/Board of Adjustment. Property owners have been notified according to MN State Statute 462 and has been published in the local newspaper. Please share this notice with any of your neighbors who may not have been notified by mail.

**Current Zoning:** Rural Residential 5 (RR5)

## **Adjacent Land Use/Zoning:**

North – Shoreland District

South – Rural Residential 5 (RR5)

East – Rural Residential 5 (RR5)

West – Rural Residential 5 (RR5)