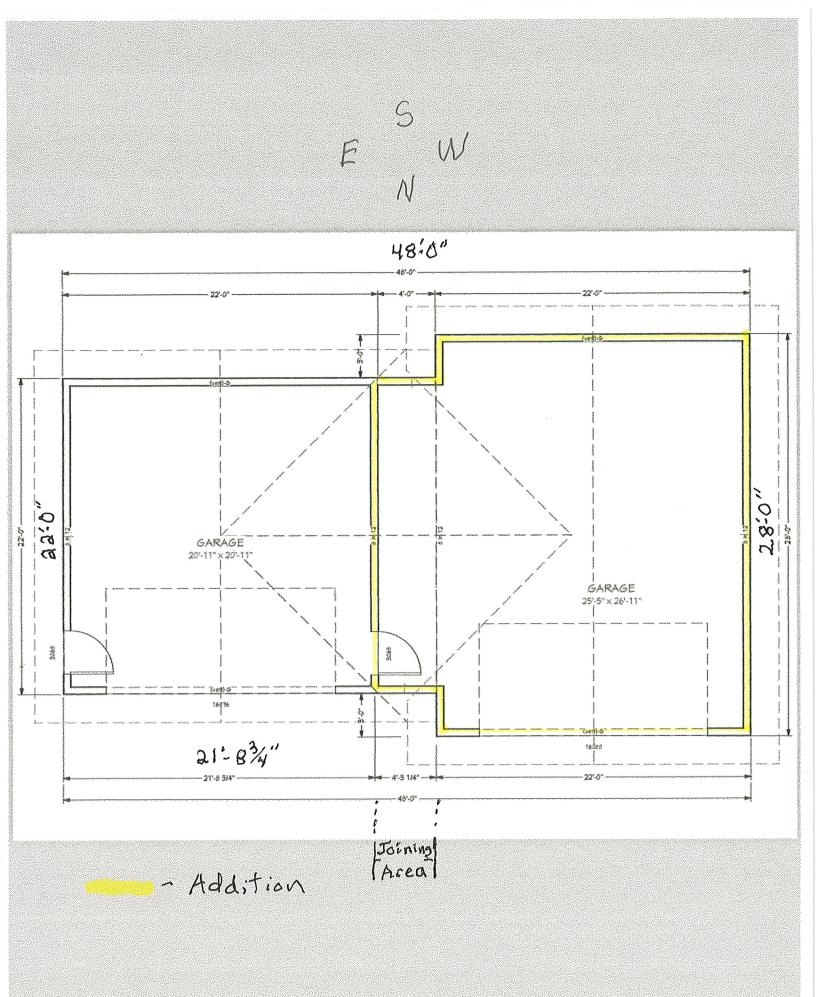

## To construct:

• 743 square foot garage addition to a 484 existing garage, which totals 1227 square feet

**Notification:** Pursuant to Minnesota Statutes Chapter 462, and the City of Crosslake Zoning Ordinance, you are hereby notified of a public hearing before the City of Crosslake Planning Commission/Board of Adjustment. Property owners have been notified according to MN State Statute 462 & published in the local newspaper. Please share this notice with any of your neighbors who may not have been notified by mail.

## To construct and allow:

• 743 square foot garage addition to a 484 existing garage, which totals 1227 square feet

8.7%

#### **POSSIBLE MOTION:**

To approve/table/deny the variance to allow:

• Lake setback of 71 feet where 75 feet is required to proposed garage addition To construct and allow:

• 743 square foot garage addition to a 484 existing garage, which totals 1227 square feet As shown on the certificate of survey dated 7-3-2024