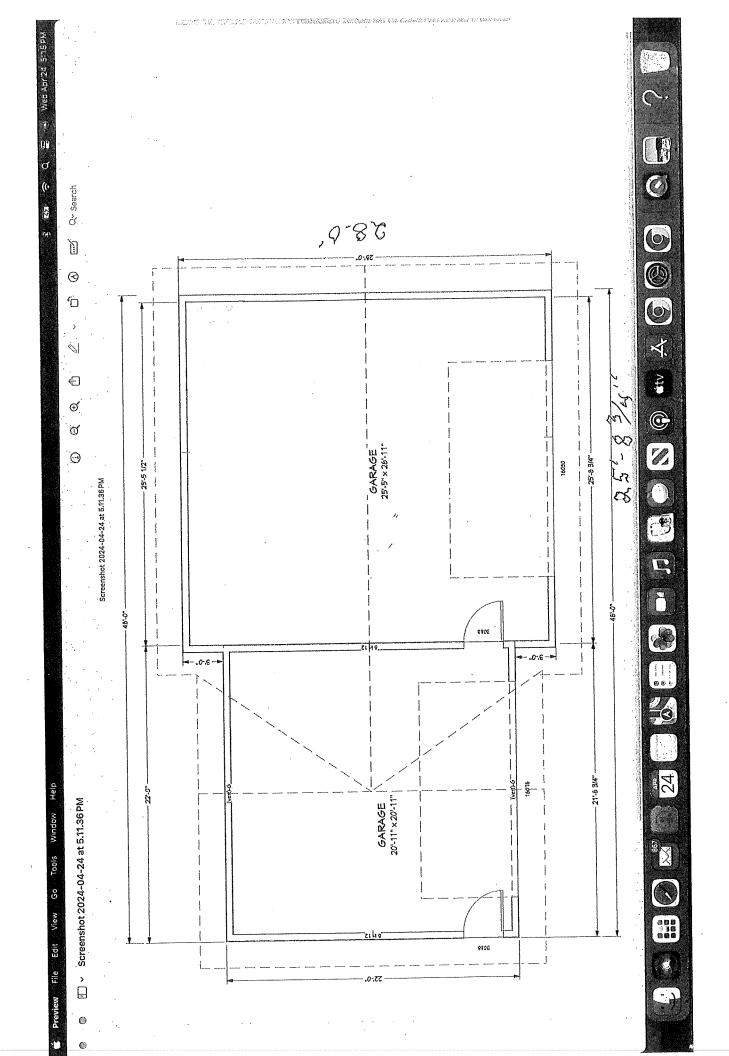

## To construct:

• 743 square foot garage addition to a 484 existing garage, which totals 1227 square feet

**Notification:** Pursuant to Minnesota Statutes Chapter 462, and the City of Crosslake Zoning Ordinance, you are hereby notified of a public hearing before the City of Crosslake Planning Commission/Board of Adjustment. Property owners have been notified according to MN State Statute 462 & published in the local newspaper. Please share this notice with any of your neighbors who may not have been notified by mail.

## To construct and allow:

• 743 square foot garage addition to a 484 existing garage, which totals 1227 square feet

8.7%

#### **POSSIBLE MOTION:**

To approve/table/deny the variance to allow:

• Lake setback of 71 feet where 75 feet is required to proposed garage addition To construct and allow:

• 743 square foot garage addition to a 484 existing garage, which totals 1227 square feet As shown on the certificate of survey dated 7-3-2024