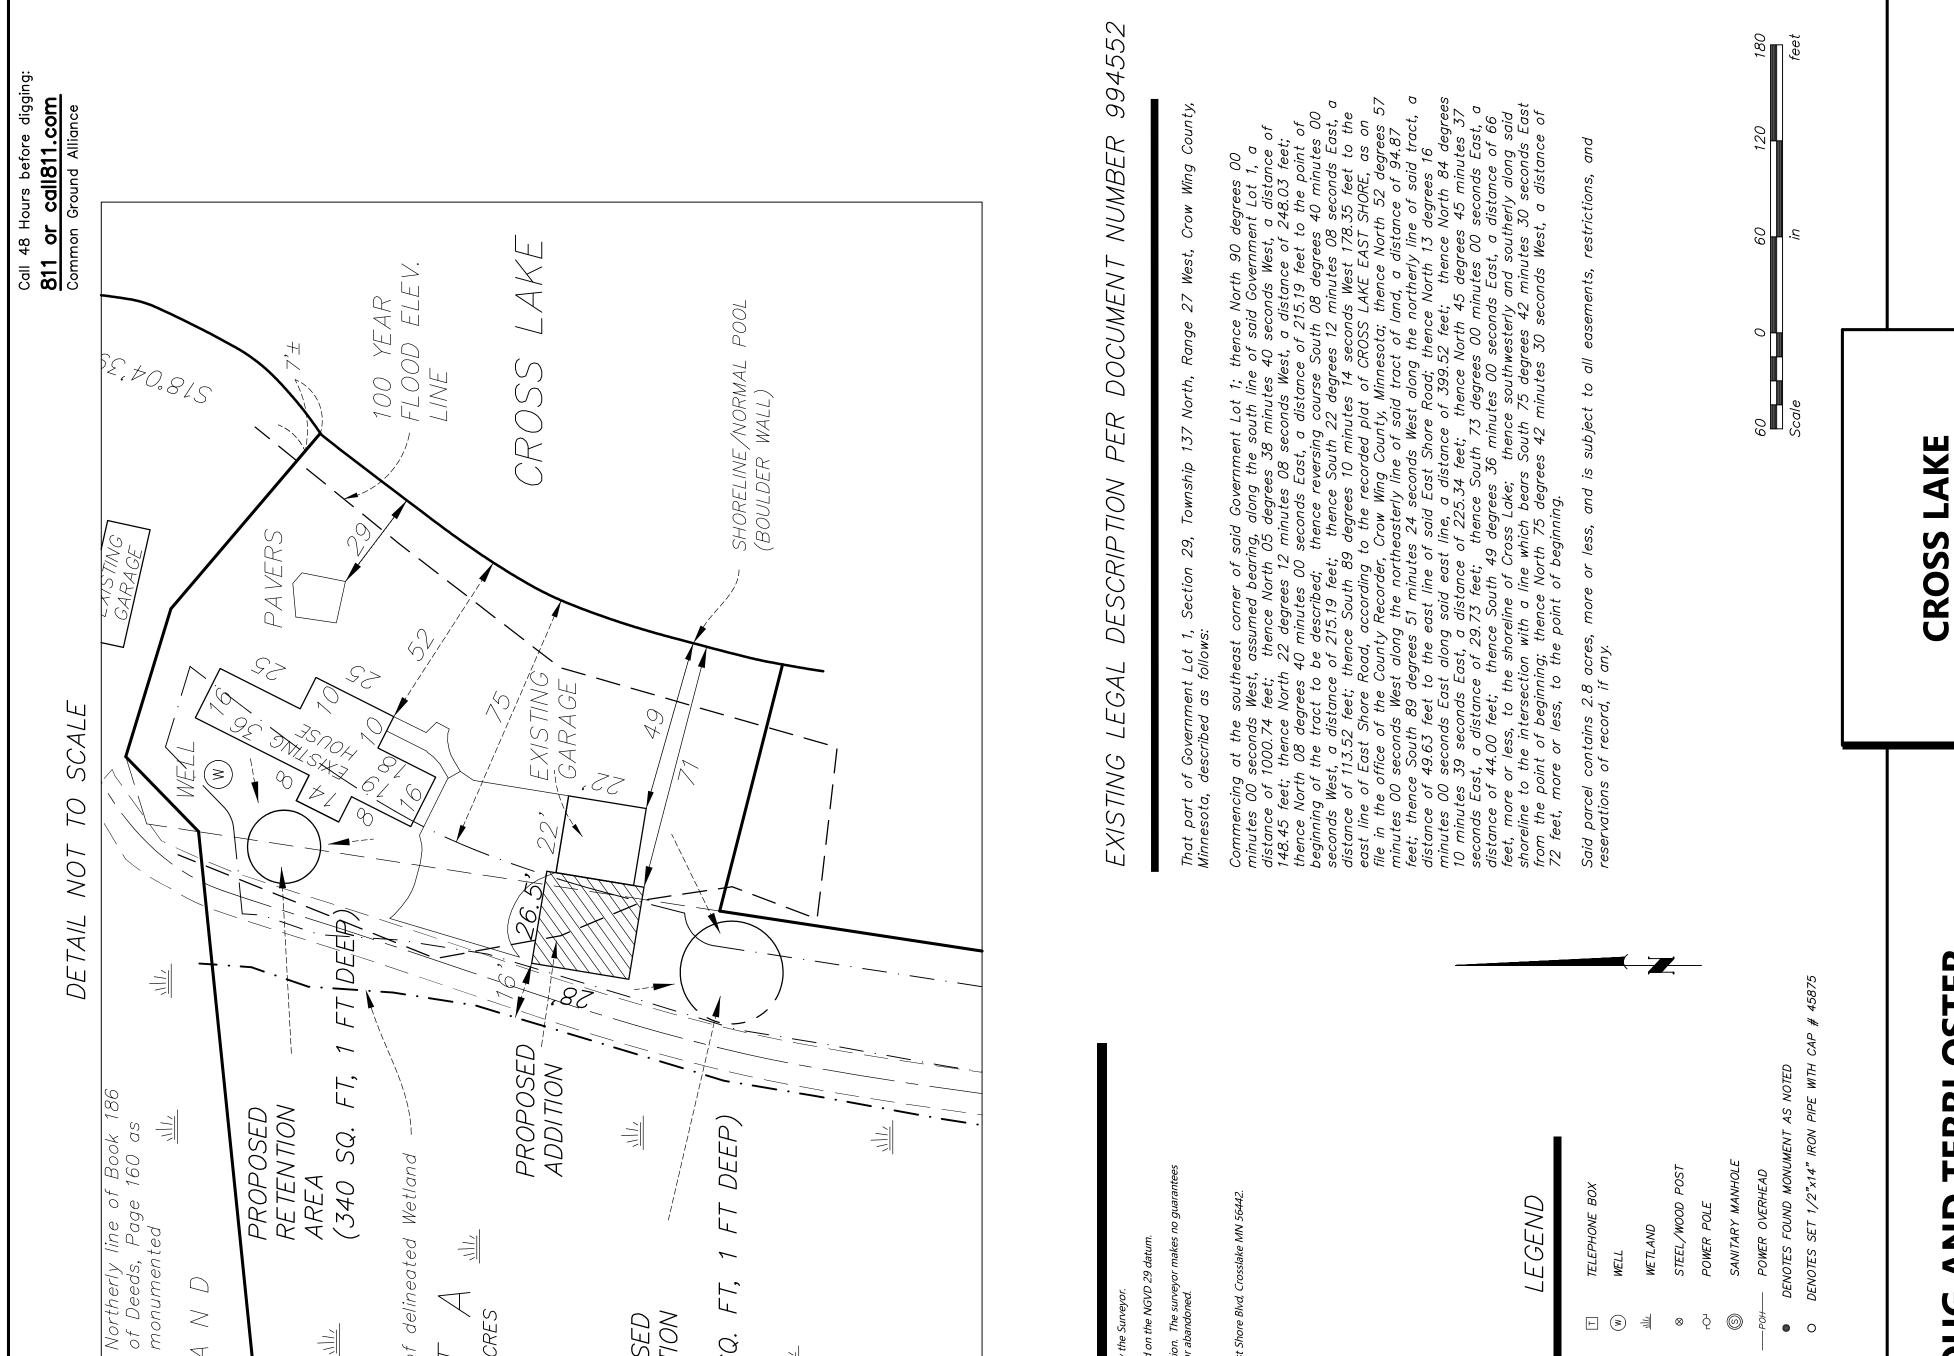

#### **POSSIBLE MOTION:**

To approve/table/deny the variance to allow:

• Lake setback of 71 feet where 75 feet is required to proposed garage addition To construct and allow:

• 743 square foot garage addition to a 484 existing garage, which totals 1227 square feet As shown on the certificate of survey dated 7-3-2024

**CERTIFICATE OF SURVEY** 

Crow Wing County, Minnesota

| Crew: | Checked: | Drawn: | Record Drawing by/date: |  |
|-------|----------|--------|-------------------------|--|
|       |          |        |                         |  |

|         | 122,807 SF      | 6,130 SF<br>1,923 SF<br>743 SF<br>1,893 SF                                              | 10,689 SF<br>8 7%                                    |
|---------|-----------------|-----------------------------------------------------------------------------------------|------------------------------------------------------|
| TRACT A | Total Lot Area: | Impervious Coverage:<br>Gravel<br>Buildings<br>Proposed Addition<br>Parking and walkway | Total Impervious Coverage:<br>% Impervious Coverage: |

Line

90:551 M. 65, 40,815

NUL CELE

XISTIN HOUSE

CROSS LAKE GENERAL DEVELOPMENT LAKE NORMAL POOL ELEVATION = 1229.57 (NGVD 29) 100 YEAR FLOOD ELEV. = 1231.0 (NGVD 29)

SHORELINE/NORMAL (BOULDER WALL)

1 FT, PROPOSED RE TEN TION AREA SQ. (700

Be

N

ς.

Mitch ne by в ids based on pr Wetla

4.

MN 56442. Blvd, address is 34792 East Shore is Douglas and Terri Oster Parcel pid is 14290775, Owner Ŀ.

9-14-21 TRACT B LEGAL Revisions:

d by me or a duly f the State of 45875