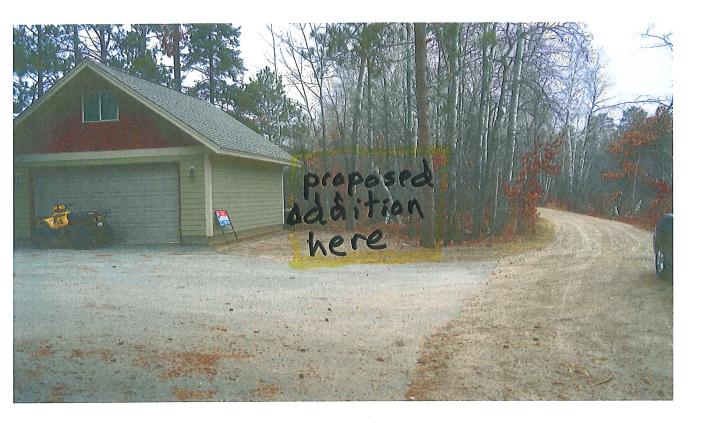

## Variance for:

• Lake setback of 71 feet where 75 feet is required to proposed garage addition

## To construct:

• 743 square foot garage addition to a 484 existing garage, which totals 1227 square feet

**Notification:** Pursuant to Minnesota Statutes Chapter 462, and the City of Crosslake Zoning Ordinance, you are hereby notified of a public hearing before the City of Crosslake Planning Commission/Board of Adjustment. Property owners have been notified according to MN State Statute 462 & published in the local newspaper. Please share this notice with any of your neighbors who may not have been notified by mail.

#### **POSSIBLE MOTION:**

To approve/table/deny the variance to allow:

• Lake setback of 71 feet where 75 feet is required to proposed garage addition To construct and allow:

• 743 square foot garage addition to a 484 existing garage, which totals 1227 square feet As shown on the certificate of survey dated 7-3-2024