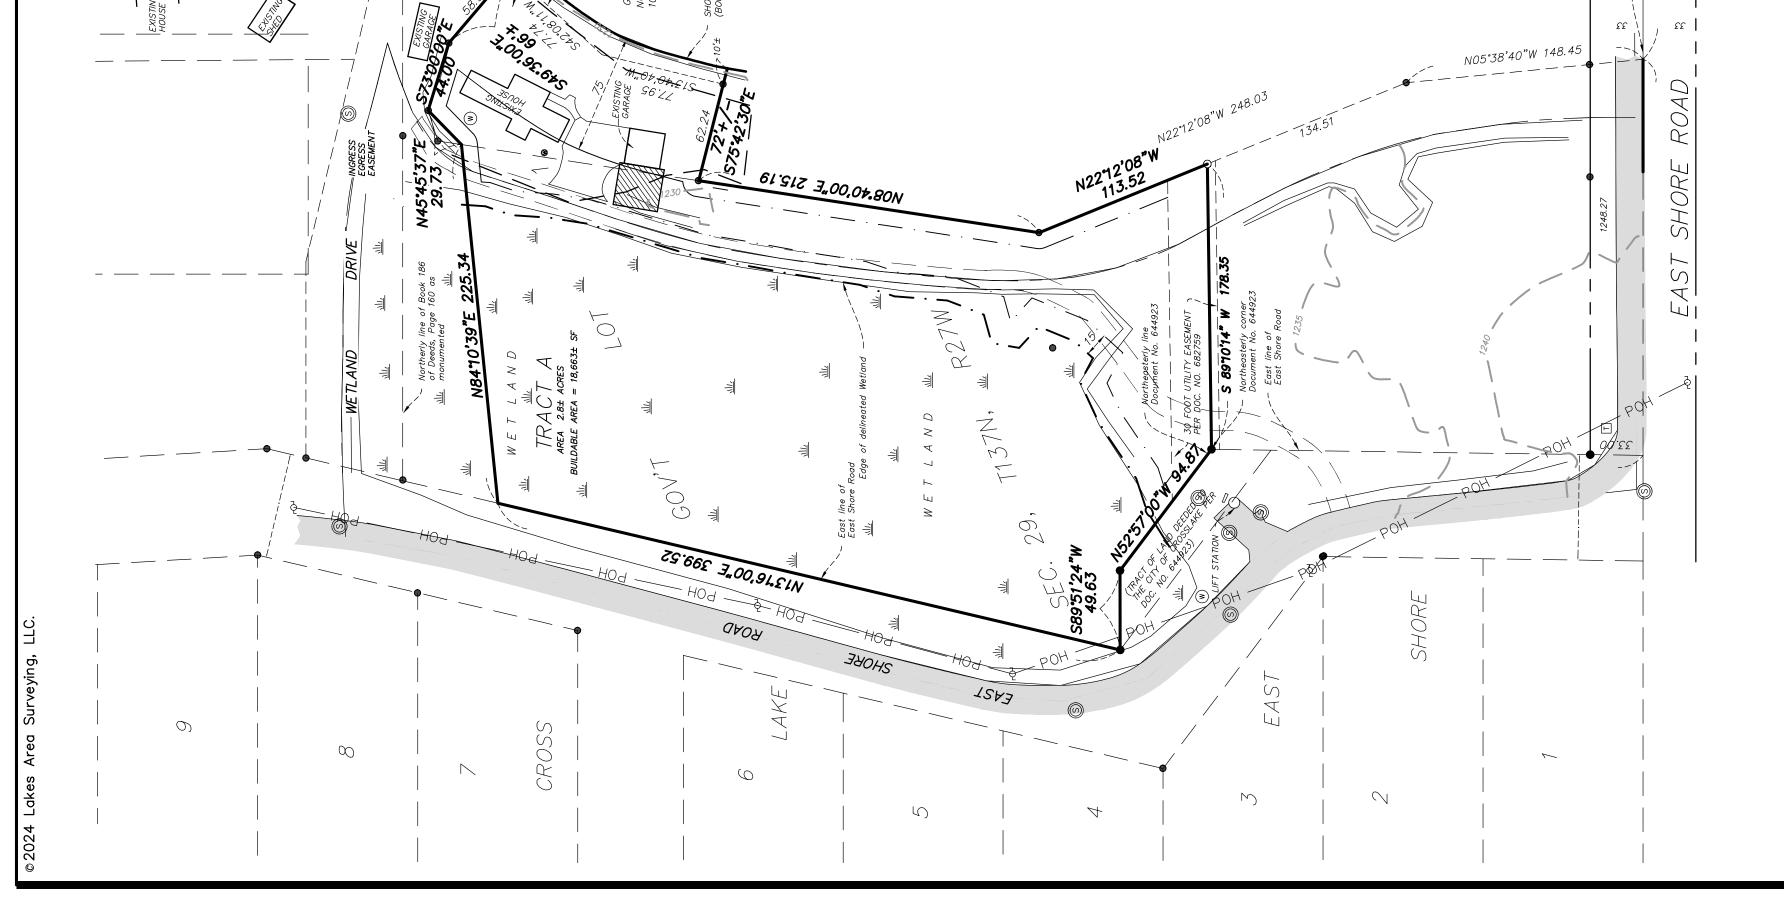

**CERTIFICATE OF SURVEY** 

Crow Wing County, Minnesota

| Crew: | Checked: | Drawn: | Record Drawing by/date: |  |
|-------|----------|--------|-------------------------|--|
|       |          |        |                         |  |

| (<br><u> 小L</u> METLAND | STEEL/WOOD POST<br>ro <sup>⊥</sup> POWER POLE | SANITARY MANHOLE POH POWER OVERHEAD | DENOTES FOUND MONUMEN | O DENOTES SET 1/2"x14" IRO |  |
|-------------------------|-----------------------------------------------|-------------------------------------|-----------------------|----------------------------|--|
|-------------------------|-----------------------------------------------|-------------------------------------|-----------------------|----------------------------|--|

|         | 122,807 SF      | 6,130 SF<br>1,923 SF<br>743 SF<br>1,893 SF                                              | 10,689 SF<br>8 7%                                    |
|---------|-----------------|-----------------------------------------------------------------------------------------|------------------------------------------------------|
| TRACT A | Total Lot Area: | Impervious Coverage:<br>Gravel<br>Buildings<br>Proposed Addition<br>Parking and walkway | Total Impervious Coverage:<br>% Impervious Coverage: |

| Ľ             |  |
|---------------|--|
| A<br>K        |  |
| VE.           |  |
| $\frac{2}{2}$ |  |
| J<br>V        |  |
| NC            |  |
| Т<br>Г        |  |
| л<br>МГ<br>М  |  |
| -             |  |

| COVERAGE |   |
|----------|---|
| ERVIOUS  | ٨ |

| ЭE   |  |
|------|--|
| RA C |  |
| VEF  |  |
| CO   |  |
| S    |  |

LEGEND

of delineated Wetland <u>, ||/,</u> ACRES Edge AC 2.8± AREA

1///

 $\bigcirc$ 

 $\geq$ 

 $\checkmark$ 

 $\square$ 

 $[ \downarrow ]$ 

 $\geq$ 

<u>/////</u>

SEE DETAIL FOR THIS AREA

×-00

Line

90:551 M. 65, 40,815

NUL CELE

XISTIN HOUSE

CROSS LAKE GENERAL DEVELOPMENT LAKE NORMAL POOL ELEVATION = 1229.57 (NGVD 29) 100 YEAR FLOOD ELEV. = 1231.0 (NGVD 29)

SHORELINE/NORMAL (BOULDER WALL)

1 FT, PROPOSED RE TEN TION AREA SQ. (700

<u>/////</u>

F7

ed bearing system. Elevations based on the NGVD 29 dai The underground utilities shown have been located from field survey information. The surveyor that the utilities shown comprise all such utilities in the area, either in service or abandoned. are based upon an ass

makes

ded, was made by the Surveyo

led or unreco

ts or restrictions, reco

No search for

1.

**GENERAL NOTES** 

rings show

Be

N

ς.

Mitch ne by в ids based on pr Wetla

4.

MN 56442. Blvd, address is 34792 East Shore is Douglas and Terri Oster Parcel pid is 14290775, Owner Ŀ.

9-14-21 TRACT B LEGAL Revisions:

d by me or a duly f the State of 45875