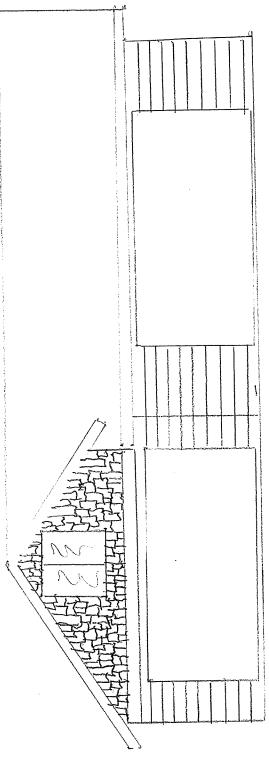

Line

90:551 M. 65, 40,815

NUL CELE

XISTIN HOUSE

CROSS LAKE GENERAL DEVELOPMENT LAKE NORMAL POOL ELEVATION = 1229.57 (NGVD 29) 100 YEAR FLOOD ELEV. = 1231.0 (NGVD 29)

SHORELINE/NORMAL (BOULDER WALL)

1 FT, PROPOSED RE TEN TION AREA SQ. (700

Be

N

ς.

Mitch ne by в ids based on pr Wetla

4.

MN 56442. Blvd, address is 34792 East Shore is Douglas and Terri Oster Parcel pid is 14290775, Owner Ŀ.

9-14-21 TRACT B LEGAL Revisions:

d by me or a duly f the State of 45875