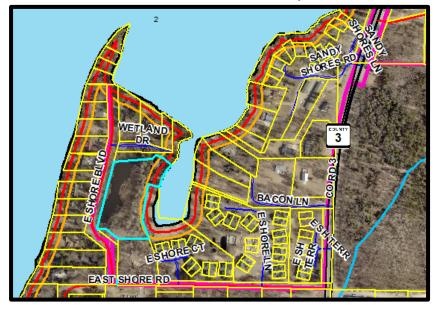

# PUBLIC HEARING NOTICE

Applicant: Douglas & Terri Oster

Authorized Agent: N/A

Site Location: 34792 East Shore Rd, Crosslake, MN 56442 on Crosslake - GD