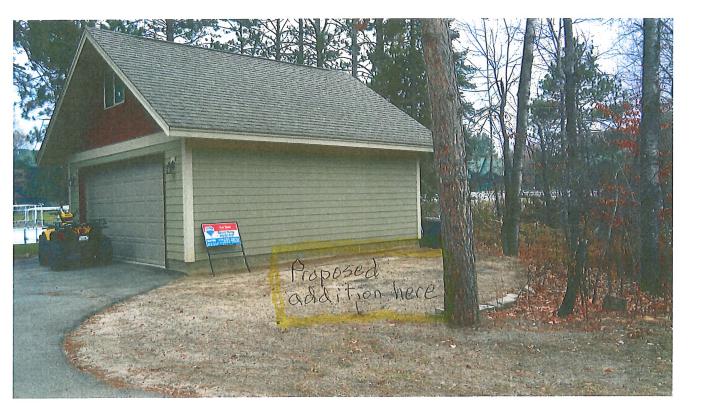

## Variance for:

• Lake setback of 71 feet where 75 feet is required to proposed garage addition

## To construct:

• 743 square foot garage addition to a 484 existing garage, which totals 1227 square feet

**Notification:** Pursuant to Minnesota Statutes Chapter 462, and the City of Crosslake Zoning Ordinance, you are hereby notified of a public hearing before the City of Crosslake Planning Commission/Board of Adjustment. Property owners have been notified according to MN State Statute 462 & published in the local newspaper. Please share this notice with any of your neighbors who may not have been notified by mail.

#### **POSSIBLE MOTION:**

To approve/table/deny the variance to allow:

• Lake setback of 71 feet where 75 feet is required to proposed garage addition To construct and allow:

• 743 square foot garage addition to a 484 existing garage, which totals 1227 square feet As shown on the certificate of survey dated 7-3-2024