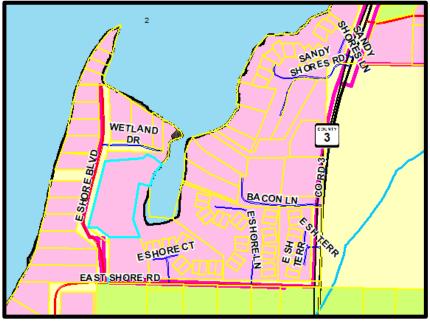

# PUBLIC HEARING NOTICE

Applicant: Douglas & Terri Oster

Authorized Agent: N/A

Site Location: 34792 East Shore Rd, Crosslake, MN 56442 on Crosslake - GD