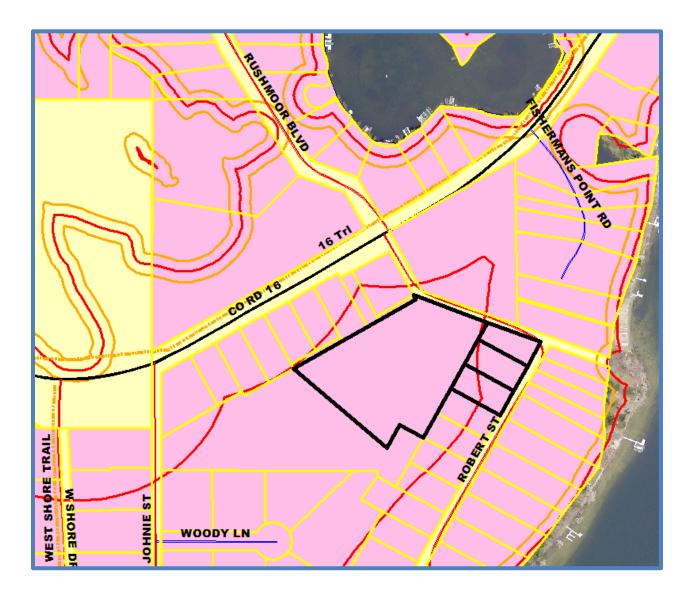

# **PUBLIC HEARING NOTICE**

**Applicant: Thomas & Melanie Fraser** 

Authorized Agent: N/A

Site Location: Lot 33, 34, 35 Rober St, Crosslake, MN 56442

## **POSSIBLE MOTION:**

To approve/table/deny the Conditional Use Permit for An Accessory structure requires a CUP for greater than 2500 square feet; Proposing a 3072 square foot structure located off of Roberts Street,, City of Crosslake