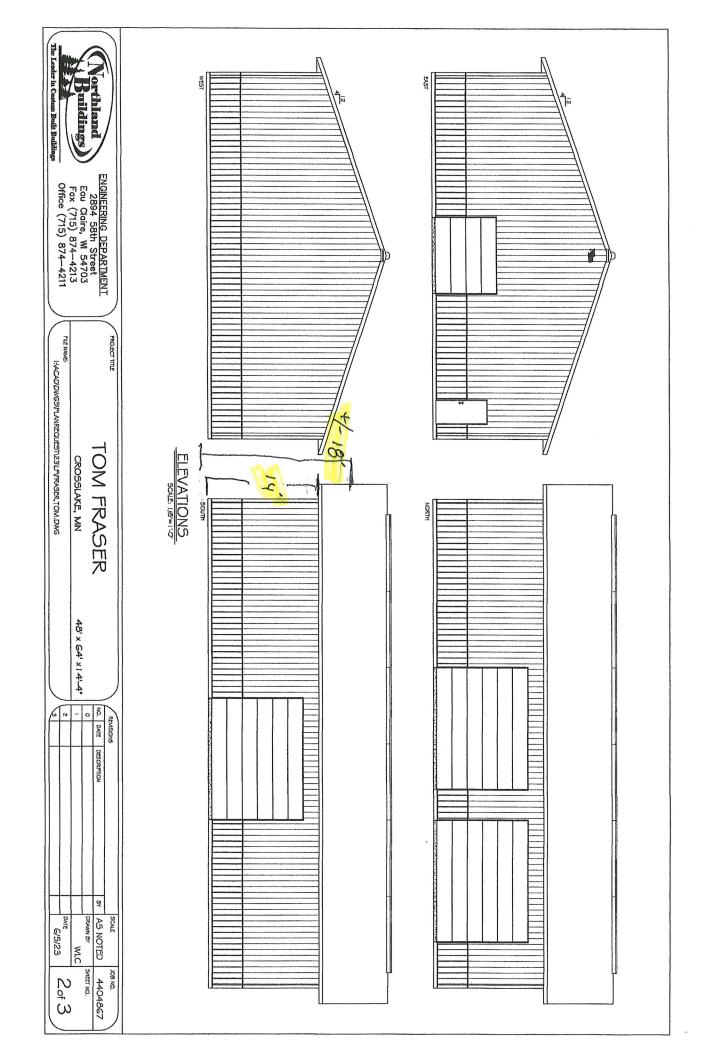

### **Request a Conditional Use Permit for:**

• An Accessory structure requires a CUP for greater than 2500 square feet; Proposing a 3072 square foot structure

**Notification:** Pursuant to Minnesota Statutes Chapter 462, and the City of Crosslake Zoning Ordinance, you are hereby notified of a public hearing before the City of Crosslake Planning Commission/Board of Adjustment. Property owners have been notified according to MN State Statute 462 & published in the local newspaper. Please share this notice with any of your neighbors who may not have been notified by mail.

#### **Request:**

An Accessory structure requires a CUP for greater than 2500 square feet; Proposing a 3072 square foot structure