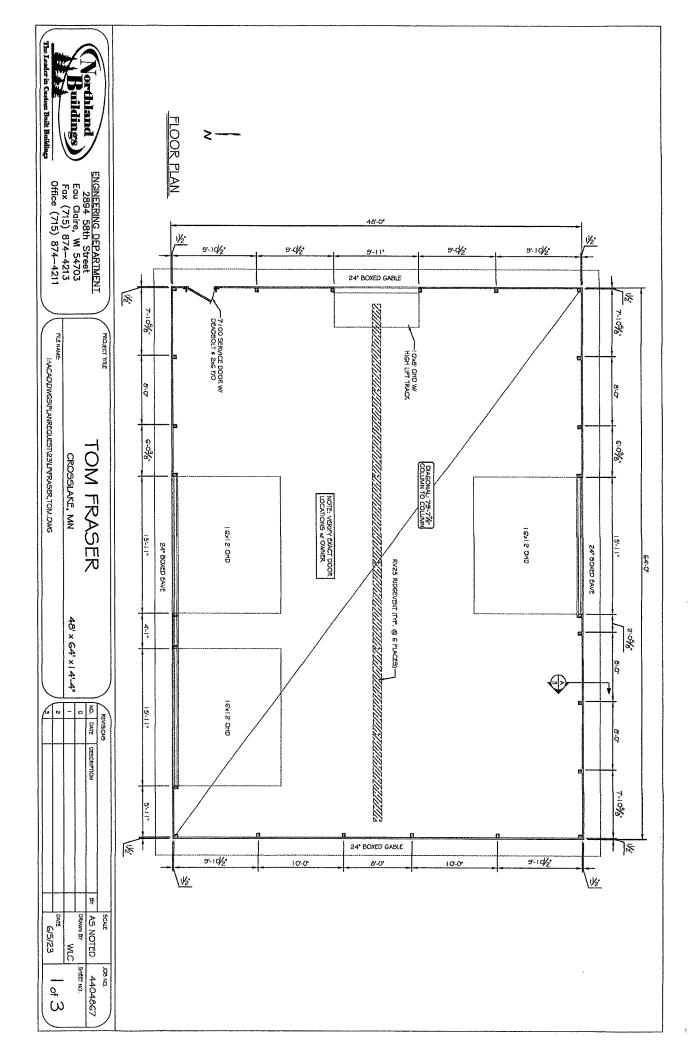

### **Request a Conditional Use Permit for:**

• An Accessory structure requires a CUP for greater than 2500 square feet; Proposing a 3072 square foot structure

**Notification:** Pursuant to Minnesota Statutes Chapter 462, and the City of Crosslake Zoning Ordinance, you are hereby notified of a public hearing before the City of Crosslake Planning Commission/Board of Adjustment. Property owners have been notified according to MN State Statute 462 & published in the local newspaper. Please share this notice with any of your neighbors who may not have been notified by mail.

#### **Request:**

An Accessory structure requires a CUP for greater than 2500 square feet; Proposing a 3072 square foot structure