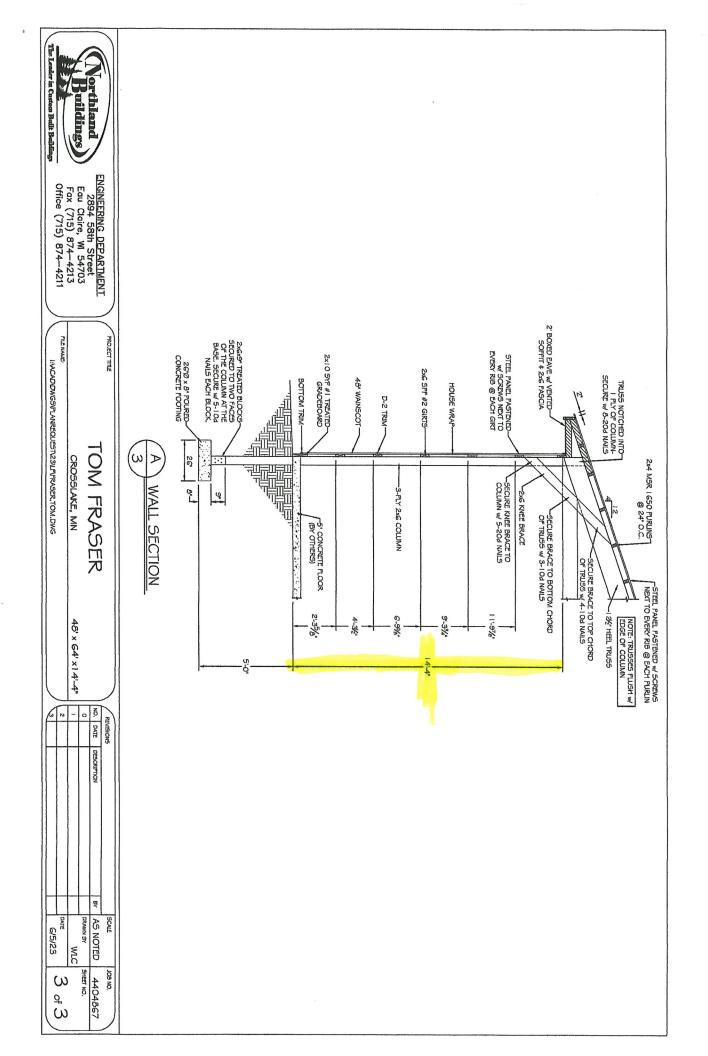

|













# Estimate

| Date     | Estimate # |
|----------|------------|
| 6/6/2023 | 2023-279   |

Name / Address

Melanie & Tom Fraser 6468 20th Ave. 5. Hugo, MN. 55038

651-429-1359

Customer's Phone Num... Project 218-851-2758 (Mike @ N... 36288 Robert St. Description Total Site Clearing - Leave all logs on site except for pine logs. Haul out 8 loads Excavate 48x64 pole shed pad 650 yards Fill \*\*If more fill is needed add \$13,00 per yard. Driveway: 80 yards Class 5 259 Bobcat \*\*Property owner is responsible for applying and paying for all permits. MN Sales Tax Thank you for the opportunity to provide this estimate to you. Please call Cody with any Total questions. Phone # Fax # E-mail 218-587-4038 218-587-3473 schruppexcavating@gmail.com

Your signature grants acceptance of above est