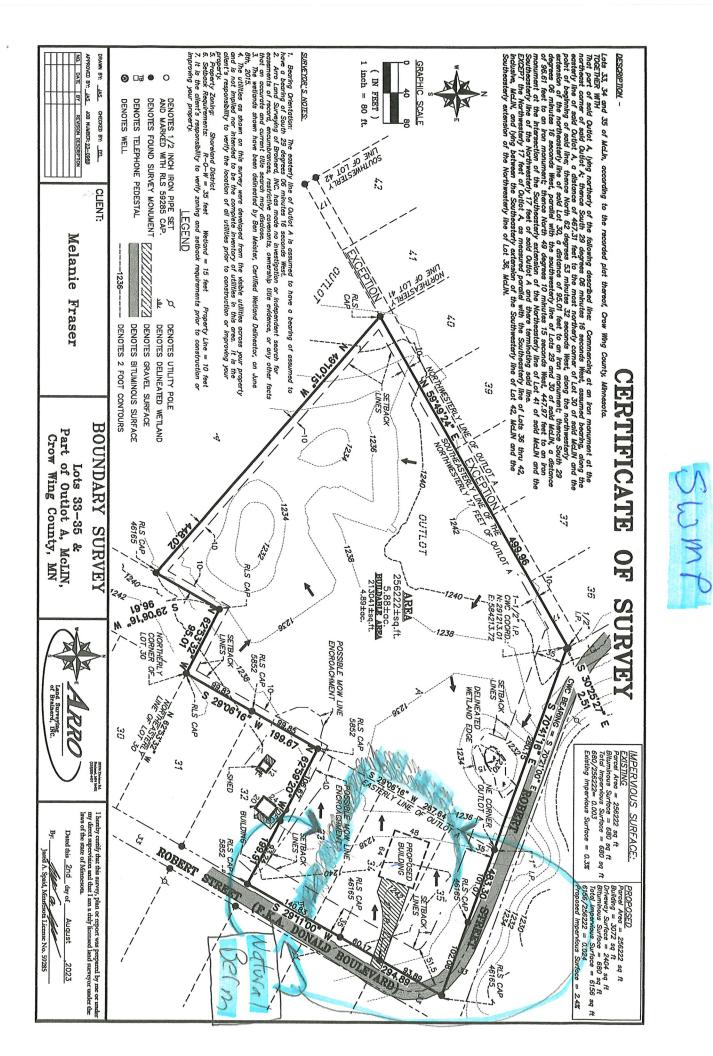

| Land Surveying<br>of Brainerd, INC.                                                 |                                                                                    | Lots 33–35 &<br>Part of Outlot A, McLIN,<br>Crow Wing County, MN                                                | JAS                                                                                                                                                                                                                                                                                                                                                                                                                                                                                                                                                                                                                                                                                                                                                                                                                                                                                                                                                                                                                                                                                                                                                                                                                                                                                                                                                                                                                                                                                                                                                                                                                                                                                                                                                                                                                                                                                                                                                                                                                                                                                                                                                                                                                                                                                                                                                                                                                                                                                |
|-------------------------------------------------------------------------------------|------------------------------------------------------------------------------------|-----------------------------------------------------------------------------------------------------------------|------------------------------------------------------------------------------------------------------------------------------------------------------------------------------------------------------------------------------------------------------------------------------------------------------------------------------------------------------------------------------------------------------------------------------------------------------------------------------------------------------------------------------------------------------------------------------------------------------------------------------------------------------------------------------------------------------------------------------------------------------------------------------------------------------------------------------------------------------------------------------------------------------------------------------------------------------------------------------------------------------------------------------------------------------------------------------------------------------------------------------------------------------------------------------------------------------------------------------------------------------------------------------------------------------------------------------------------------------------------------------------------------------------------------------------------------------------------------------------------------------------------------------------------------------------------------------------------------------------------------------------------------------------------------------------------------------------------------------------------------------------------------------------------------------------------------------------------------------------------------------------------------------------------------------------------------------------------------------------------------------------------------------------------------------------------------------------------------------------------------------------------------------------------------------------------------------------------------------------------------------------------------------------------------------------------------------------------------------------------------------------------------------------------------------------------------------------------------------------|
| 20.96, Davidar<br>Benneed, NN<br>(218)820-457                                       | X                                                                                  | BOUNDARY SURVEY                                                                                                 | APPROVED BY: JAS_ OHECKED BY: EEL_ CLIENT:                                                                                                                                                                                                                                                                                                                                                                                                                                                                                                                                                                                                                                                                                                                                                                                                                                                                                                                                                                                                                                                                                                                                                                                                                                                                                                                                                                                                                                                                                                                                                                                                                                                                                                                                                                                                                                                                                                                                                                                                                                                                                                                                                                                                                                                                                                                                                                                                                                         |
| RLY (MC 1462:33:32" W<br>OF-J (MC 1457:32" W<br>OF-J (MC 05 67:32" W<br>3::         | 1242                                                                               | RAND                                                                                                            | O       DENOTES 1/2 INCH IRON PIPE SET       ✓       DENOTES UTILITY POLE         ●       AND MARKED WITH RLS 59285 CAP.       ⊥⊥       DENOTES DELINEATED WET         ■       DENOTES FOUND SURVEY MONUMENT       ∠////////////////////////////////////                                                                                                                                                                                                                                                                                                                                                                                                                                                                                                                                                                                                                                                                                                                                                                                                                                                                                                                                                                                                                                                                                                                                                                                                                                                                                                                                                                                                                                                                                                                                                                                                                                                                                                                                                                                                                                                                                                                                                                                                                                                                                                                                                                                                                           |
| 22                                                                                  | Seriback<br>LINES<br>95.01<br>95.01                                                | Serve 10                                                                                                        | client's responsibility to verify the location of all utilities prior to construction or improving your<br>property.<br>5. Property Zoning: Shoreland District<br>6. Setback Requirements: $R-O-W = 35$ feet Wetland = 15 feet Property Line = 10 feet<br>7. It is the client's responsibility to verify zoning and setback requirements prior to construction or<br>improving your property. LEGEND                                                                                                                                                                                                                                                                                                                                                                                                                                                                                                                                                                                                                                                                                                                                                                                                                                                                                                                                                                                                                                                                                                                                                                                                                                                                                                                                                                                                                                                                                                                                                                                                                                                                                                                                                                                                                                                                                                                                                                                                                                                                               |
| 5 <sup>2</sup> CAP<br>5 <sup>3</sup> 10-<br>5 <sup>3</sup> 16 <sup>-</sup> W 199.65 | A 9527                                                                             | 1234<br>1234<br>1234<br>RLS C                                                                                   | <ol> <li>Bearing Orientation: The easterly line of Outlat A is assumed to have a bearing of assumed to<br/>have a bearing of South 29 degrees 06 minutes 16 seconds West.</li> <li>Arro Land Surveying of Brainerd, INC. has made no investigation or independent search for<br/>easements of record, encumbrances, restrictive covenants, ownership title evidence, or any other facts<br/>that an accurate and current title search may disclose.</li> <li>The wetlands shown have been delineated by Ben Meister, Certified Wetland Delineator, on June<br/>8th, 2015.</li> <li>The utilities as shown on this survey were developed from the visible utilities across your property<br/>and is not implied nor intended to be the complete inventory of utilities in this area. It is the</li> </ol>                                                                                                                                                                                                                                                                                                                                                                                                                                                                                                                                                                                                                                                                                                                                                                                                                                                                                                                                                                                                                                                                                                                                                                                                                                                                                                                                                                                                                                                                                                                                                                                                                                                                           |
| V                                                                                   | ENCR                                                                               |                                                                                                                 | SURVEYOR'S NOTES:                                                                                                                                                                                                                                                                                                                                                                                                                                                                                                                                                                                                                                                                                                                                                                                                                                                                                                                                                                                                                                                                                                                                                                                                                                                                                                                                                                                                                                                                                                                                                                                                                                                                                                                                                                                                                                                                                                                                                                                                                                                                                                                                                                                                                                                                                                                                                                                                                                                                  |
|                                                                                     | 2.00222.4.sq.rt.<br>5.88±ac.<br><b>BUILDABLE AREA</b><br>213041±sq.ft.<br>4.89±ac. | 1236                                                                                                            |                                                                                                                                                                                                                                                                                                                                                                                                                                                                                                                                                                                                                                                                                                                                                                                                                                                                                                                                                                                                                                                                                                                                                                                                                                                                                                                                                                                                                                                                                                                                                                                                                                                                                                                                                                                                                                                                                                                                                                                                                                                                                                                                                                                                                                                                                                                                                                                                                                                                                    |
| <u></u>                                                                             | 0560000 + 50 ft                                                                    | NON<br>VON                                                                                                      | GRAPHIC SCALE<br>GRAPHIC SCALE<br>40 80<br>101-5V-100<br>101-5V-100<br>101-5V-100<br>101-5V-100<br>101-5V-100<br>101-5V-100<br>101-5V-100<br>101-5V-100<br>101-5V-100<br>101-5V-100<br>101-5V-100<br>101-5V-100<br>101-5V-100<br>101-5V-100<br>101-5V-100<br>101-5V-100<br>101-5V-100<br>101-5V-100<br>101-5V-100<br>101-5V-100<br>101-5V-100<br>101-5V-100<br>101-5V-100<br>101-5V-100<br>101-5V-100<br>101-5V-100<br>101-5V-100<br>101-5V-100<br>101-5V-100<br>101-5V-100<br>101-5V-100<br>101-5V-100<br>101-5V-100<br>101-5V-100<br>101-5V-100<br>101-5V-100<br>101-5V-100<br>101-5V-100<br>101-5V-100<br>101-5V-100<br>101-5V-100<br>101-5V-100<br>101-5V-100<br>101-5V-100<br>101-5V-100<br>101-5V-100<br>101-5V-100<br>101-5V-100<br>101-5V-100<br>101-5V-100<br>101-5V-100<br>101-5V-100<br>101-5V-100<br>101-5V-100<br>101-5V-100<br>101-5V-100<br>101-5V-100<br>101-5V-100<br>101-5V-100<br>101-5V-100<br>101-5V-100<br>101-5V-100<br>101-5V-100<br>101-5V-100<br>101-5V-100<br>101-5V-100<br>101-5V-100<br>101-5V-100<br>101-5V-100<br>101-5V-100<br>101-5V-100<br>101-5V-100<br>101-5V-100<br>101-5V-100<br>101-5V-100<br>101-5V-100<br>101-5V-100<br>101-5V-100<br>101-5V-100<br>101-5V-100<br>101-5V-100<br>101-5V-100<br>101-5V-100<br>101-5V-100<br>101-5V-100<br>101-5V-100<br>101-5V-100<br>101-5V-100<br>101-5V-100<br>101-5V-100<br>101-5V-100<br>101-5V-100<br>101-5V-100<br>101-5V-100<br>101-5V-100<br>101-5V-100<br>101-5V-100<br>101-5V-100<br>101-5V-100<br>101-5V-100<br>101-5V-100<br>101-5V-100<br>101-5V-100<br>101-5V-100<br>101-5V-100<br>101-5V-100<br>101-5V-100<br>101-5V-100<br>101-5V-100<br>101-5V-100<br>101-5V-100<br>101-5V-100<br>101-5V-100<br>101-5V-100<br>101-5V-100<br>101-5V-100<br>101-5V-100<br>101-5V-100<br>101-5V-100<br>101-5V-100<br>101-5V-100<br>101-5V-100<br>101-5V-100<br>101-5V-100<br>101-5V-100<br>101-5V-100<br>101-5V-100<br>101-5V-100<br>101-5V-100<br>101-5V-100<br>101-5V-100<br>101-5V-100<br>101-5V-100<br>101-5V-100<br>101-5V-100<br>101-5V-100<br>101-5V-100<br>101-5V-100<br>101-5V-100<br>101-5V-100<br>101-5V-100<br>101-5V-100<br>101-5V-100<br>101-5V-100<br>101-5V-100<br>101-5V-100<br>101-5V-100<br>101-5V-100<br>101-5V-100<br>101-5V-100<br>101-5V-100<br>101-5V-100<br>101-5V-100<br>101-5V-100<br>101-5V-100<br>101-5V-100<br>101-5V-100<br>101-5V-100<br>101-5V-100<br>101-5V-100<br>101-5V-100<br>101-5V-100<br>101-5V-100<br>101-5V-100<br>101-5V-100<br>101-5V-100<br>101-5V-100<br>101-5 |
| DELINEATED<br>WETLAND EDGE 1234                                                     | -1240                                                                              | COUTHINGSTERLY 17 FEET OF                                                                                       |                                                                                                                                                                                                                                                                                                                                                                                                                                                                                                                                                                                                                                                                                                                                                                                                                                                                                                                                                                                                                                                                                                                                                                                                                                                                                                                                                                                                                                                                                                                                                                                                                                                                                                                                                                                                                                                                                                                                                                                                                                                                                                                                                                                                                                                                                                                                                                                                                                                                                    |
| SETBACK                                                                             | 1-1/2" I.P.<br>CWC COORD.:<br>N: 291213.01                                         | et to an iron<br>id McLIN and the<br>\$ 36 thru 42,<br>21N and the<br>22N and the<br>21N and the<br>22N and the | of 96.61 feet to an iron monument; thence North 49 degrees 10 minutes 15 seconds West, 447.97 t<br>monument at the intersection of the Southeasterly extension of the Northeasterly line of Lot 41 of s<br>Southeasterly line of the Northwesterly 17 feet of said Outlot A and there terminating said line.<br>EXCEPT the Northwesterly 17 feet of Outlot A, as measured parallel with the Southeasterly line of Lo<br>inclusive, McLIN, and lying between the Southeasterly extension of the Southwesterly line of Lot 42, M<br>Southeasterly extension of the Northwesterly line of Lot 36, McLIN.                                                                                                                                                                                                                                                                                                                                                                                                                                                                                                                                                                                                                                                                                                                                                                                                                                                                                                                                                                                                                                                                                                                                                                                                                                                                                                                                                                                                                                                                                                                                                                                                                                                                                                                                                                                                                                                                              |
| 5 30 25 2<br>CNC BEARING S                                                          | 36<br>12"<br>192"<br>192"                                                          | onument at the<br>earing, along the<br>iid McLIN and the<br>hwesterly<br>ance South 29                          | ing northerly of the following described line: Commencin<br>t A; thence South 29 degrees 06 minutes 16 seconds I<br>a distance of 467.31 feet to the most northerly corner<br>; thence North 62 degrees 53 minutes 32 seconds West<br>line of said Lot 30, a distance of 95.01 feet to an iron<br>line of said Lot 30, a distance of 95.01 feet to an iron<br>the southwesterly line of Lots 29 of                                                                                                                                                                                                                                                                                                                                                                                                                                                                                                                                                                                                                                                                                                                                                                                                                                                                                                                                                                                                                                                                                                                                                                                                                                                                                                                                                                                                                                                                                                                                                                                                                                                                                                                                                                                                                                                                                                                                                                                                                                                                                 |
| E IMPERV                                                                            | SURV                                                                               | TIFICATE OF                                                                                                     | DESCRIPTION -<br>Lats 33 34 and 35 of McLin. according to the recorded plat thereof. Crow Wing County Minnesota                                                                                                                                                                                                                                                                                                                                                                                                                                                                                                                                                                                                                                                                                                                                                                                                                                                                                                                                                                                                                                                                                                                                                                                                                                                                                                                                                                                                                                                                                                                                                                                                                                                                                                                                                                                                                                                                                                                                                                                                                                                                                                                                                                                                                                                                                                                                                                    |