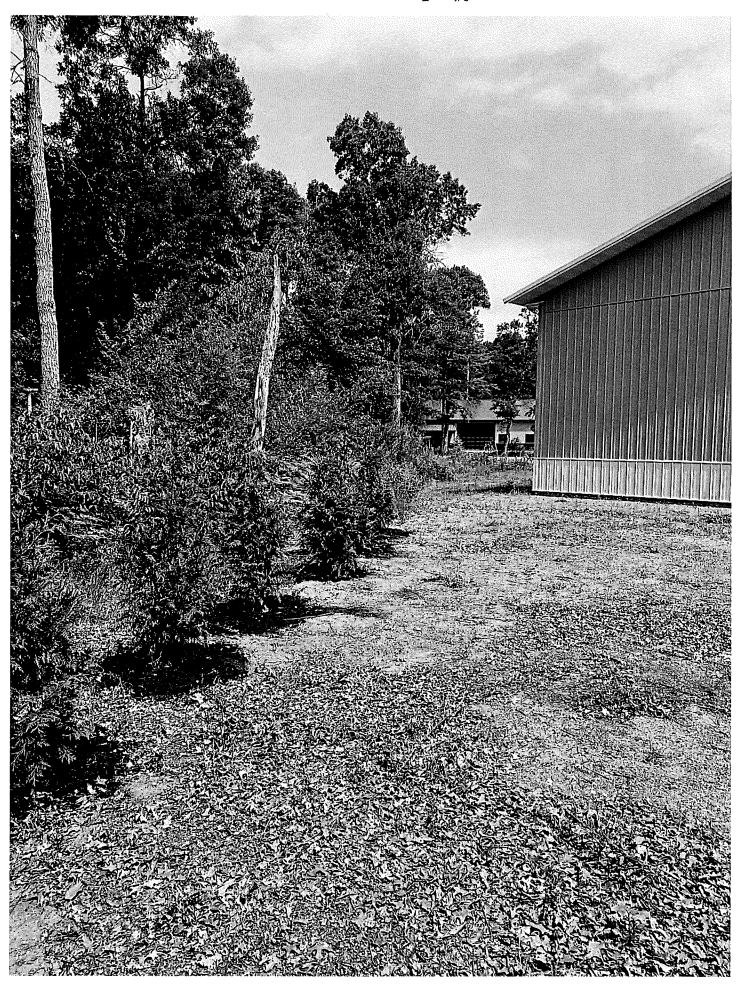

Crow Wing County

\* Picture from before escavation /ownership

- Add 10 evergreens X= evergreen
- we understand significance of tradine Parcel 14290562 has 18 evergrans

Scale 1: 600

X: 588171.5257

Y: 280417.0164