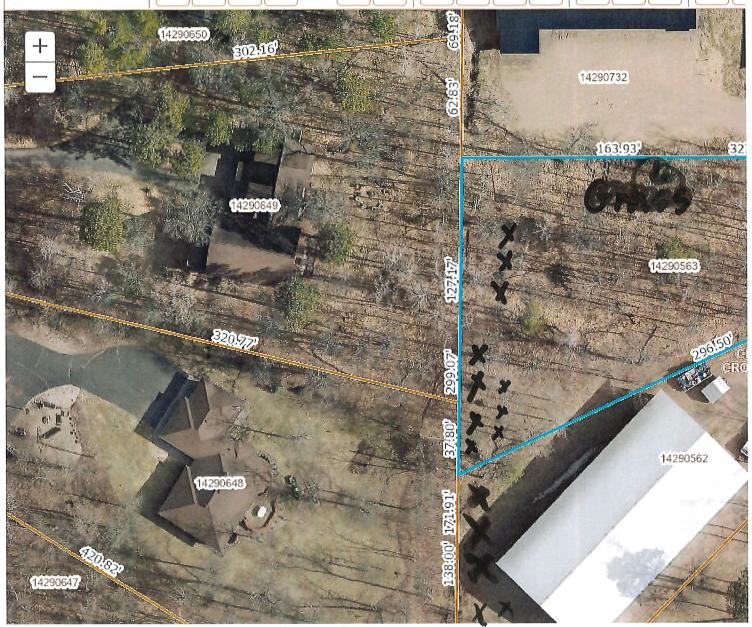

R.E. Code: 14290562

Section 29, Township 137N, Range 27W

Lot 2, Block 1, Whitefish Business Park, Crow Wing County, Minnesota

| City of Crosslake Planning Commiss                                                                           | sion/Board of Adjustm | ent Chairman: Mark Wessels             |
|--------------------------------------------------------------------------------------------------------------|-----------------------|----------------------------------------|
| Date: 4 / 30 / 20                                                                                            | Signature:            | War                                    |
| ·                                                                                                            | V C                   | hairman                                |
|                                                                                                              |                       |                                        |
| I certify the above information and leapproved minutes of the City of Cromeeting held on 4-24-2020 and on re | sslake Planning Comm  | ission/Board of Adjustment             |
| City of Crosslake Zoning Administra                                                                          | ator: Jon Kolstad     |                                        |
| Date: 4 /30 / 2020                                                                                           | Signature             |                                        |
|                                                                                                              |                       | Zoning Administrator                   |
|                                                                                                              |                       | CI 10. 1                               |
| Date: 4-1-2020                                                                                               | Prepared By:          | Cheryl Stuckmayer 37028 County Road 66 |
|                                                                                                              |                       | Crosslake, MN 56442                    |
|                                                                                                              |                       |                                        |

Crow Wing County

\* Picture from before escavation /ownership

- Add 10 evergreens X= evergreen
- we understand significance of tradine Parcel 14290562 has 18 evergrans

Scale 1: 600

X: 588171.5257

Y: 280417.0164