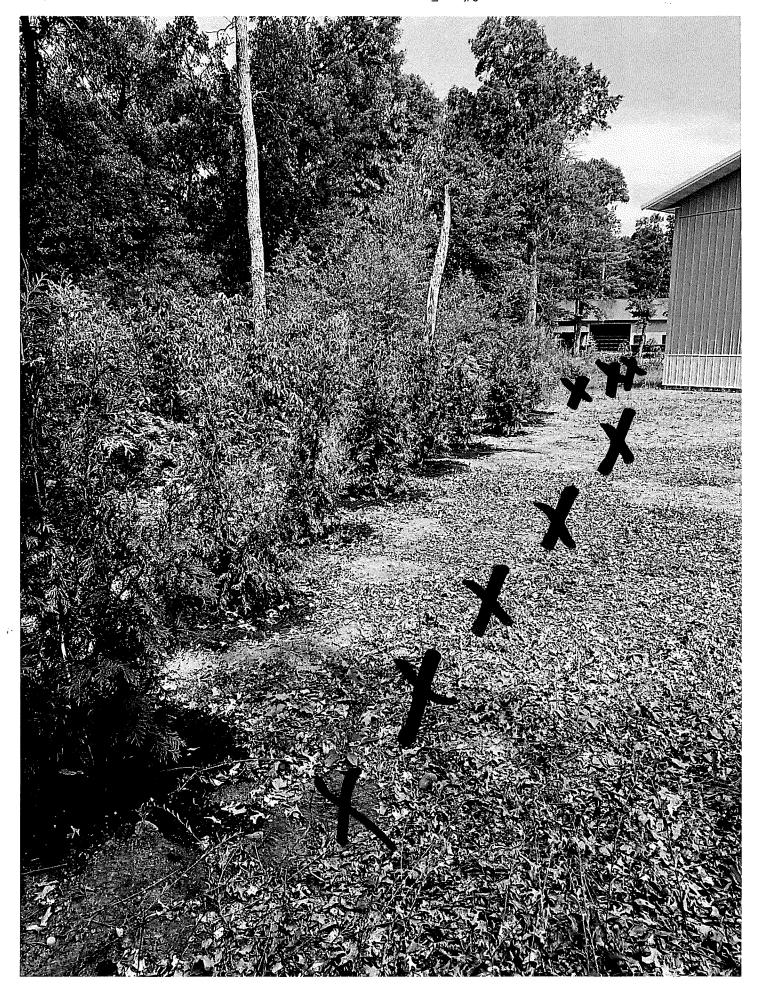

# Enhance & maintain all of the 18 evergræns added.

× Nothing will exist outside of shed past 8 p.m. Inring any season

x I promise to menhance and maintain West treeline

5/4/23, 10:15 AM Landscape & Screening Plan

Crow Wing County

\* Picture from before escavation /ownership

- Add 10 evergreens X= evergreen
- we understand significance of tradine Parcel 14290562 has 18 evergrans

Scale 1: 600

X: 588171.5257

Y: 280417.0164