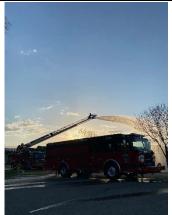

In April of 2021, the Crosslake Fire Department took delivery of our new E1 HP78 Aerial Apparatus. This new apparatus has a 2000 GPM pump, 500 Gallons of on-board water, hoses for fire attack and water supply, an elevated master stream on the 78' ladder, and an ample supply of ground ladders. Ladder 1 can respond to many types of incidents and will be a valuable addition to our fleet.