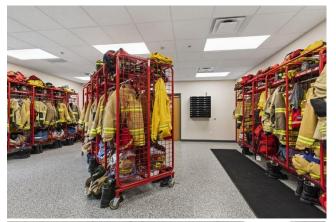

In April of 2021, the Crosslake Fire Station completed its renovation after years of planning. This renovation will help the Fire Department with apparatus space needs, decontamination areas, membership showers, training room/emergency operations center, administrative offices, and much needed storage space. This process was long and faced many challenges throughout the process including the discovery of mold throughout the existing building and structural decay from water issues. These findings were addresses and taken care of during the remodel process.