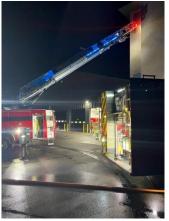

In April of 2021, the Crosslake Fire Department took delivery of our new E1 HP78 Aerial Apparatus. This new apparatus has a 2000 GPM pump, 500 Gallons of on-board water, hoses for fire attack and water supply, an elevated master stream on the 78' ladder, and an ample supply of ground ladders. Ladder 1 can respond to many types of incidents and will be a valuable addition to our fleet.