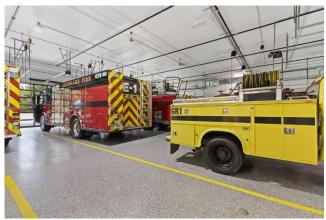

In April of 2021, the Crosslake Fire Department took delivery of our new E1 HP78 Aerial Apparatus. This new apparatus has a 2000 GPM pump, 500 Gallons of on-board water, hoses for fire attack and water supply, an elevated master stream on the 78' ladder, and an ample supply of ground ladders. Ladder 1 can respond to many types of incidents and will be a valuable addition to our fleet.

# **APPARATUS / EQUIPMENT**

| Year | Age | Make    | Vehicle ID | Description                               |
|------|-----|---------|------------|-------------------------------------------|
| 2015 | 6   | SPARTAN | Engine 1   | First Engine                              |
| 2021 | 1   | E-ONE   | Ladder 1   | Quint – Second Engine/Aerial              |
| 2019 | 2   | Ford    | Rescue 1   | Rescue/Air Support                        |
| 2013 | 8   | FREIGHT | Tender 3   | 3000 Gallon Tender                        |
| 2004 | 17  | FREIGHT | Tender 4   | Mutual Aid / 2000 Gallon<br>Tender/Pumper |