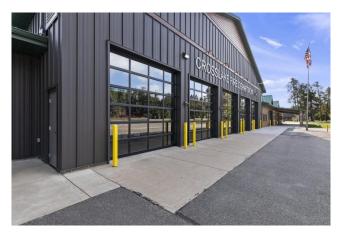

In April of 2021, the Crosslake Fire Station completed its renovation after years of planning. This renovation will help the Fire Department with apparatus space needs, decontamination areas, membership showers, training room/emergency operations center, administrative offices, and much needed storage space. This process was long and faced many challenges throughout the process including the discovery of mold throughout the existing building and structural decay from water issues. These findings were addresses and taken care of during the remodel process.

### 2021 Completion of the Fire Station Remodel

01/01/2021