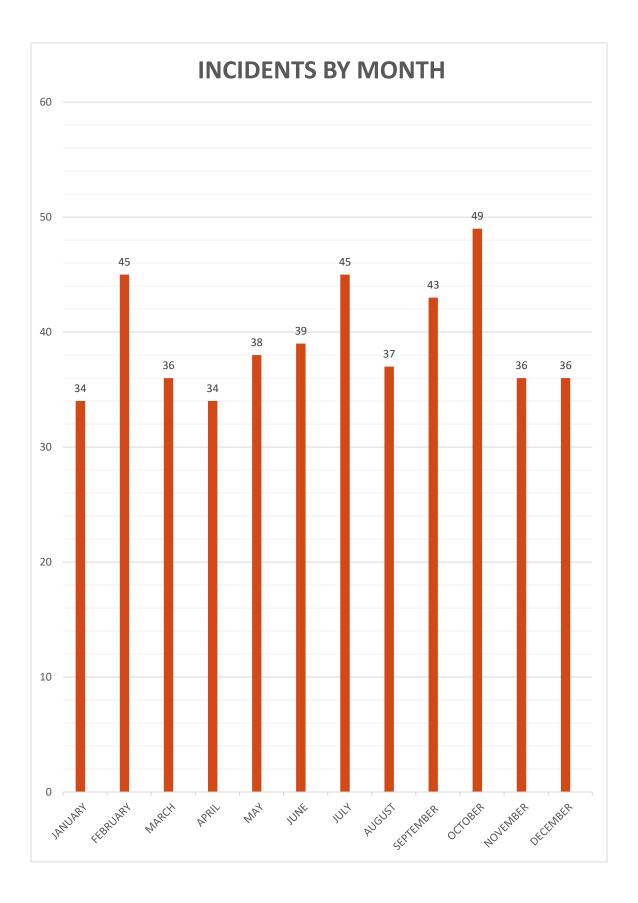

False Call                          |                  |  |
| 735/744/745 - Smoke Detector/Alarm Activation - No Fire | 11               |  |
| 746 - Carbon Monoxide Detector Activation - No CO       | 6                |  |
| 731 – Sprinkler Activation due to Malfunction           | 1                |  |
| Total False Alarms:                                     | 18               |  |
| 800 - Severe Weather & Natural Disaster                 | 10               |  |
|                                                         | 0                |  |
| 812/813/814/815 – Severe Weather Standby/Flood/Tornado  | <u> </u>         |  |
| Total Standby:                                          |                  |  |
| TOTAL INCIDENTS                                         | <mark>472</mark> |  |





## **DEPARTMENT FIRE/EMS TRAINING 2021**

| JANUARY                       | FEBRUARY                          |
|-------------------------------|-----------------------------------|
| Aerial Operations             | EMS Training                      |
| Solar Power Awareness         | Small Engines / Tools             |
| OSHA Training                 | Aerial Operations                 |
| Building Construction         | SCBA Refresher                    |
| MARCH                         | APRIL                             |
| Aerial Operations Tactics     | EMS Training                      |
| Hose Deployment               | Aerial Operations                 |
| Fire Behavior/Control         | Defensive Driving                 |
| Forcible Entry                | Pump Operations