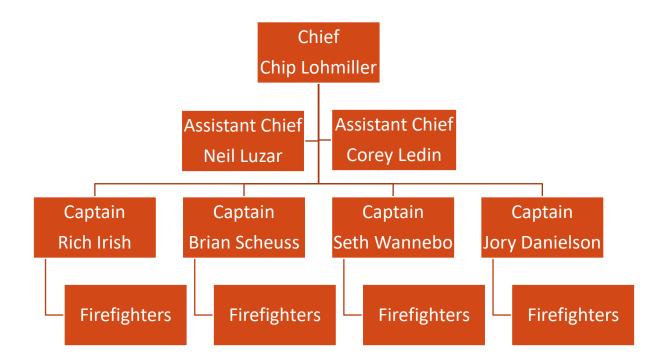

partment deployed to Louisiana for an EMAC Response to Hurricane Ida this past fall and gained valuable knowledge and experience serving the needs of the State of Louisiana during their crisis.

This 2021 annual report illustrates our commitment to the citizens of our community. The members of the Crosslake Fire Department take great pride each day to serve the citizens and visitors of Crosslake.

In closing, I would like to thank the members of the Crosslake Fire Department and their families for their dedication to

the organization and our community. We are fortunate to have a City Council and Administration that supports our mission to deliver the highest quality emergency services possible to our community.

Respectfully, Chip Lohmiller Fire Chief





### **ORGANIZATIONAL CHART**





### **CROSSLAKE FIRE DEPARTMENT STAFF**

| I  | First   | Last       | Hired | FIRE                  | Years       |
|----|---------|------------|-------|-----------------------|-------------|
| 1  | Brian   | Scheuss    | 1992  | Captain               | 29          |
| 2  | David   | Demcho     | 1992  | Paramedic – EMS Calls |             |
| 3  | Chip    | Lohmiller  | 1997  | Chief/EMR             | 24          |
| 4  | Sonya   | Kosloski   | 1997  | Firefighter/EMR       | 24          |
| 5  | Dean    | Olson      | 1998  | Firefighter/SO/EMR    | 24-Ret 2022 |
| 6  | Joe     | St. Pierre | 2000  | Firefighter           | 20          |
| 7  | Scott   | Johnson    | 2001  | Captain/EMR           | 20          |
| 8  | Matt    | Gallaway   | 2002  | Firefighter/EMT       | 18