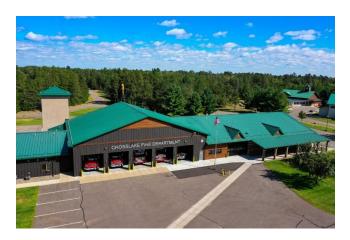

In April of 2021, the Crosslake Fire Station completed its renovation after years of planning. This renovation will help the Fire Department with apparatus space needs, decontamination areas, membership showers, training room/emergency operations center, administrative offices, and much needed storage space. This process was long and faced many challenges throughout the process including the discovery of mold throughout the existing building and structural decay from water issues. These findings were addresses and taken care of during the remodel process.

### 2021 Completion of the Fire Station Remodel

01/01/2021