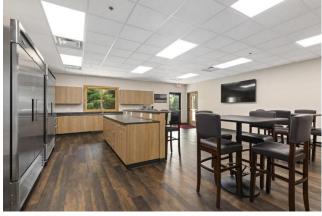

In April of 2021, the Crosslake Fire Station completed its renovation after years of planning. This renovation will help the Fire Department with apparatus space needs, decontamination areas, membership showers, training room/emergency operations center, administrative offices, and much needed storage space. This process was long and faced many challenges throughout the process including the discovery of mold throughout the existing building and structural decay from water issues. These findings were addresses and taken care of during the remodel process.