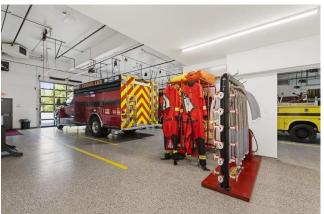

In April of 2021, the Crosslake Fire Station completed its renovation after years of planning. This renovation will help the Fire Department with apparatus space needs, decontamination areas, membership showers, training room/emergency operations center, administrative offices, and much needed storage space. This process was long and faced many challenges throughout the process including the discovery of mold throughout the existing building and structural decay from water issues. These findings were addresses and taken care of during the remodel process.

In April of 2021, the Crosslake Fire Department took delivery of our new E1 HP78 Aerial Apparatus. This new apparatus has a 2000 GPM pump, 500 Gallons of on-board water, hoses for fire attack and water supply, an elevated master stream on the 78' ladder, and an ample supply of ground ladders. Ladder 1 can respond to many types of incidents and will be a valuable addition to our fleet.