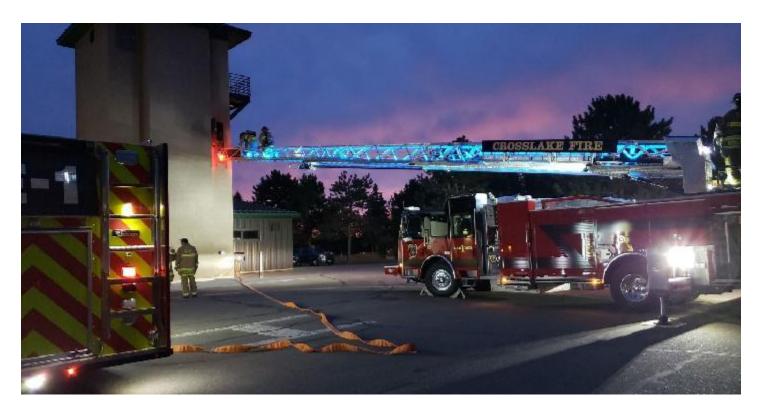

In April of 2021, the Crosslake Fire Department took delivery of our new E1 HP78 Aerial Apparatus. This new apparatus has a 2000 GPM pump, 500 Gallons of on-board water, hoses for fire attack and water supply, an elevated master stream on the 78' ladder, and an ample supply of ground ladders. Ladder 1 can respond to many types of incidents and will be a valuable addition to our fleet.