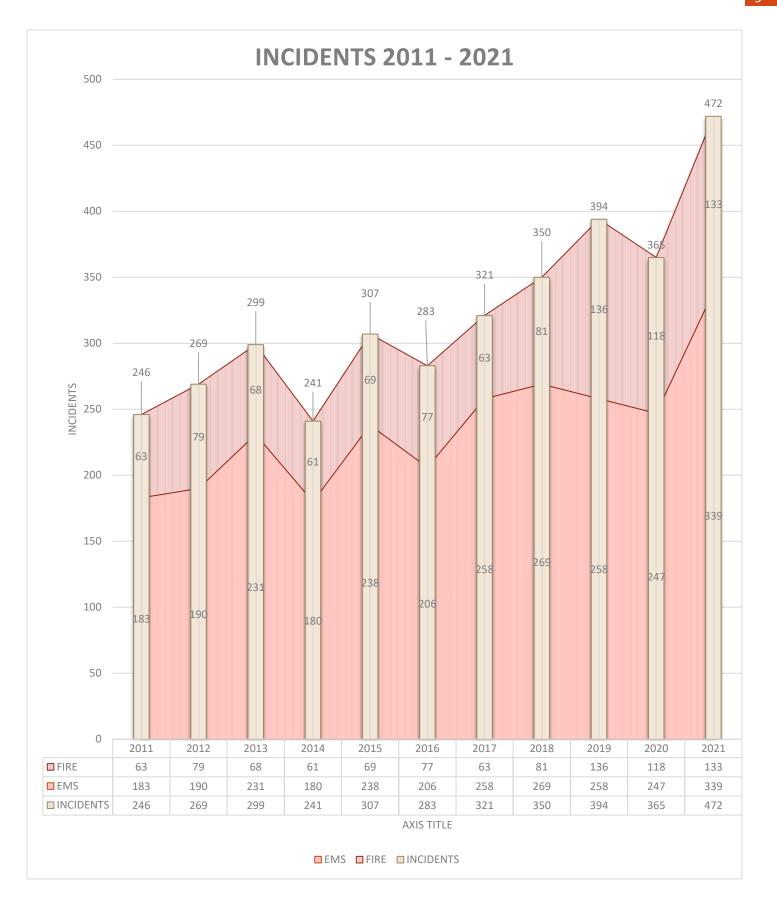

| Crosslake Fire Department                               | Incidents        |  |
|---------------------------------------------------------|------------------|--|
| Description of Incident                                 | 2021             |  |
| 300 - Rescue & Emergency Medical Services               |                  |  |
| 311 - Medical Assist - Assist EMS Crew                  | 339              |  |
| 300 - Rescue, EMS Incident                              | 1                |  |
| 322 - Motor Vehicle Accident with Injuries              | 6                |  |
| 323 – Motor Vehicle Accident with No Injuries           | 3                |  |
| 362 – Ice Rescue                                        | 2                |  |
| Total Medical:                                          | 351              |  |
| 100 - Fire                                              |                  |  |
| 111 - Building Fire                                     | 4                |  |
| 143 - Grass Fire/Wildland Fire                          | 6                |  |
| 130/131/134/142 – Mobile Property Fire                  | 2                |  |
| Total Fire:                                             | 12               |  |
| 400 - Hazardous Condition (No Fire)                     |                  |  |
| 411/412 - Flammable Liquid Spill - Gas Leak             |                  |  |
| (Natural Gas or LPG)                                    | 5                |  |
| 424 - Carbon Monoxide Incident                          | 1                |  |
| 444 - Power Line Down                                   | 2                |  |
| Total Hazardous Condition:                              | 8                |  |
| 500 - Service Call                                      | <u>-</u>         |  |
| 531 - Smoke or Odor Removal                             | 1                |  |
| 550/571 - Public Assist / Standby                       | 17               |  |
| 551 – Agency Assist                                     | 22               |  |
| 561- Unauthorized Burning                               | 4                |  |
| Total Service Call:                                     | 44               |  |
| 600 - Good Intent Call                                  | ••               |  |
| 661 – EMS Air Care – Landing Zone                       | 18               |  |
| 611 - Dispatched and Cancelled en route                 | 16               |  |
| 651 - Smoke scare, Odor of smoke                        | 5                |  |
| Total Good Intent:                                      | 39               |  |
| 700 - False Alarm & False Call                          |                  |  |
| 735/744/745 - Smoke Detector/Alarm Activation - No Fire | 11               |  |
| 746 - Carbon Monoxide Detector Activation - No CO       | 6                |  |
| 731 – Sprinkler Activation due to Malfunction           | 1                |  |
| Total False Alarms:                                     | 18               |  |
| 800 - Severe Weather & Natural Disaster                 | 10               |  |
|                                                         | 0                |  |
| 812/813/814/815 – Severe Weather Standby/Flood/Tornado  | <u> </u>         |  |
| Total Standby:                                          |                  |  |
| TOTAL INCIDENTS                                         | <mark>472</mark> |  |