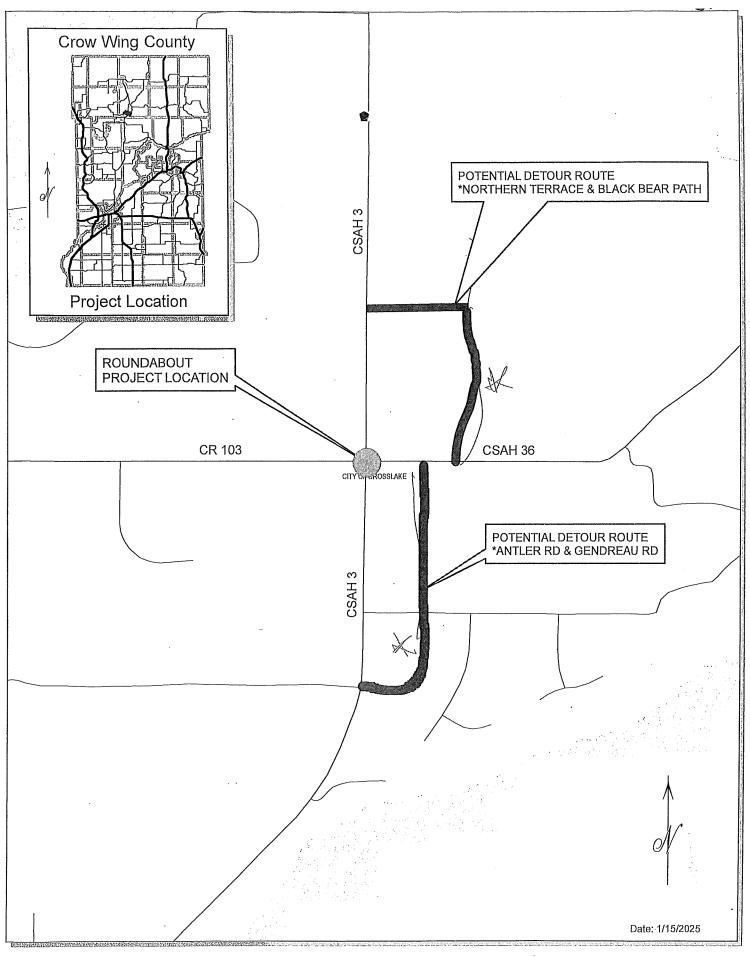

#### 2. PUBLIC WORKS/CEMETERY/SEWER

- a. January 30, 2025 Meeting Minutes of City/County Future Roadway Projects Planning Meeting
- b. Memo dated February 3, 2025 from Public Works Commission Re: CR 103 Resurfacing (Council Action-Motion)
- c. CSAH 66 Daggett Brook Bridge Rehab 2026 Update
- d. Memo dated February 3, 2025 from Public Works Commission Re: CSAH 3/CSAH 36/CR 103 Roundabout (Council Action-Motion)
- e. CSAH 66 2028 Bald Eagle Trail to Fire Hall Any City Needs Along This to Consider
- f. CR 120 (Fawn Lake Road) Resurfacing 2028 Update
- g. Road Placement Request by Barstock Liquor
- h. Memo dated February 3, 2025 from Public Works Commission Re: Moonlite Area Sewer Connection Update (Council Action-Motion)
- i. Memo dated February 3, 2025 from Public Works Commission Re: Harbor Lane Project
- j. Phil Martin/Pat Wehner Update on Year 2 Road Improvements