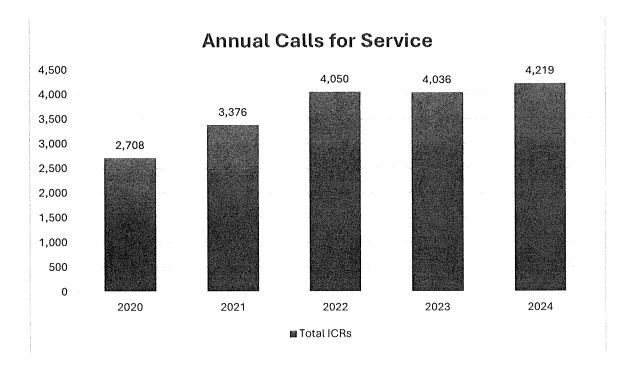

## Crosslake Police Department Monthly Report: January 2025

| 911 Hangup               | 3  | Traffic Arrest   | 1   |
|--------------------------|----|------------------|-----|
| Agency Assist            | 20 | Traffic Citation | 10  |
| Alarm                    | 25 | Traffic Warning  | 88  |
| Animal Complaint         | 2  | Trespass         | 1   |
| Assault                  | 1  | Vehicle Off Road | 1   |
| City Delivery            | 1  | Vulnerable Adult | 9   |
| Civil Problem            | 4  | Welfare Check    | 1   |
| Disturbance              | 1  |                  |     |
| Driving Complaint        | 4  |                  |     |
| Drug Information         | 1  |                  |     |
| EMS                      | 31 |                  |     |
| Gas Leak                 | 2  |                  |     |
| Gun Permits              | 3  |                  |     |
| Harassing Communications | 1  | *                |     |
| Hazard In Road           | 1  |                  |     |
| Housewatch               | 2  |                  |     |
| Information              | 8  |                  |     |
| Licensing                | 1  |                  |     |
| Motorist Assist          | 3  |                  |     |
| Obscene Communication    | 1  |                  |     |
| Open Door                | 4  |                  |     |
| Parking Complaint        | 1  |                  |     |
| Property Damage Accident | 5  |                  |     |
| Public Assist            | 6  |                  |     |
| Ride Along               | 1  |                  |     |
| Scam/Con                 | 2  |                  |     |
| Stolen Recovered         | 1  |                  |     |
| Suicidal Person          | 1  |                  |     |
| Suspicious Activity      | 1  | TOTAL            | 260 |

## Crosslake Police Department Mission Township Monthly Report: January 2025

| Agency Assist    | 6  |
|------------------|----|
| Alarm            | 1  |
| Motorist Assist  | 1  |
| Traffic Citation | 6  |
| Traffic Warning  | 49 |

TOTAL: 63