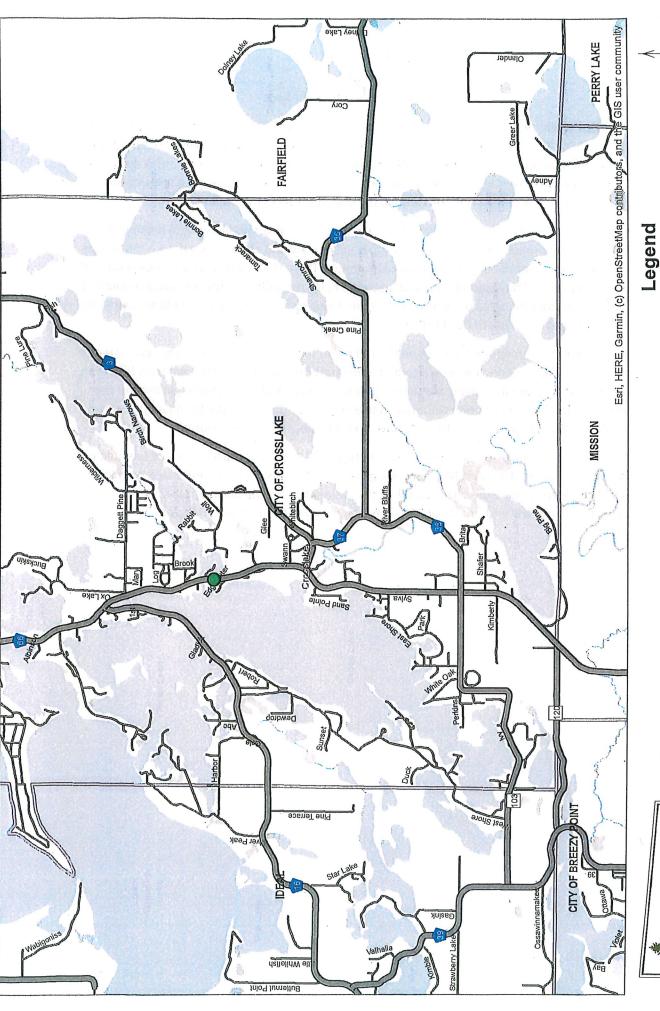

#### 2. PUBLIC WORKS/CEMETERY/SEWER

- a. January 30, 2025 Meeting Minutes of City/County Future Roadway Projects Planning Meeting
- b. Memo dated February 3, 2025 from Public Works Commission Re: CR 103 Resurfacing (Council Action-Motion)
- c. CSAH 66 Daggett Brook Bridge Rehab 2026 Update
- d. Memo dated February 3, 2025 from Public Works Commission Re: CSAH 3/CSAH 36/CR 103 Roundabout (Council Action-Motion)
- e. CSAH 66 2028 Bald Eagle Trail to Fire Hall Any City Needs Along This to Consider
- f. CR 120 (Fawn Lake Road) Resurfacing 2028 Update
- g. Road Placement Request by Barstock Liquor
- h. Memo dated February 3, 2025 from Public Works Commission Re: Moonlite Area Sewer Connection Update (Council Action-Motion)
- i. Memo dated February 3, 2025 from Public Works Commission Re: Harbor Lane Project
- j. Phil Martin/Pat Wehner Update on Year 2 Road Improvements