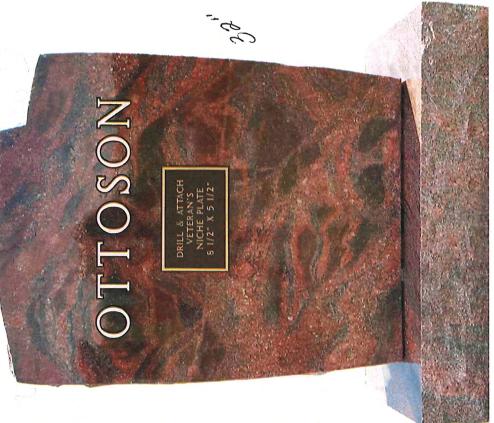

marker that is 38" tall and Peter Villella is requesting to place a marker that is 42" tall.

The Pinewood Cemetery Rules and Regulations state that, "Monument measurements may be from ground level to 32" high by 12" wide by 40" long <u>AND</u> must fit within the grave site. All monuments must be placed on a concrete base large enough to allow a four (4) inch border."

The issue that we have had in the past with the height of markers is that families that own graves behind taller markers are not able to see their monuments.

There are many monuments in the cemetery that have received variances for height or that have been installed without permission.

If the Council is in favor of allowing these variances, a motion is required.

# HALFTONE PAINT SPOTS AND STRIPES ON BOAT - LIKE SHOWN





back

Date: 8/6/2024

Order #: ---

Designer: Raven

AMC #: 34

ID#: 129441 & 129438 Color: Red Romantica

Tablet: 2-4x0-6x2-8 - P2, BRP, 1415 Die Base: 2-10x1-0x0-6 - PT, BRP

Can you get this apparated?

# Please Sign If O.K.

Layout: #1

Date:

\*\*We will not proceed with the manufacturing of this memorial without your signed written approval of this sketch.\*\* This layout is in exact scale and holds priority over previous information provided on the original contract or any previous drawings. This layout is a simulated rendering of the actual granite color and other materials. The actual material colors will vary. Copyright of R.H. Nagel Distributing Company, Inc. No portion of this work may be displayed or duplicated without permission. File Saved as: J.\*!Murphy Manufacturing Fil