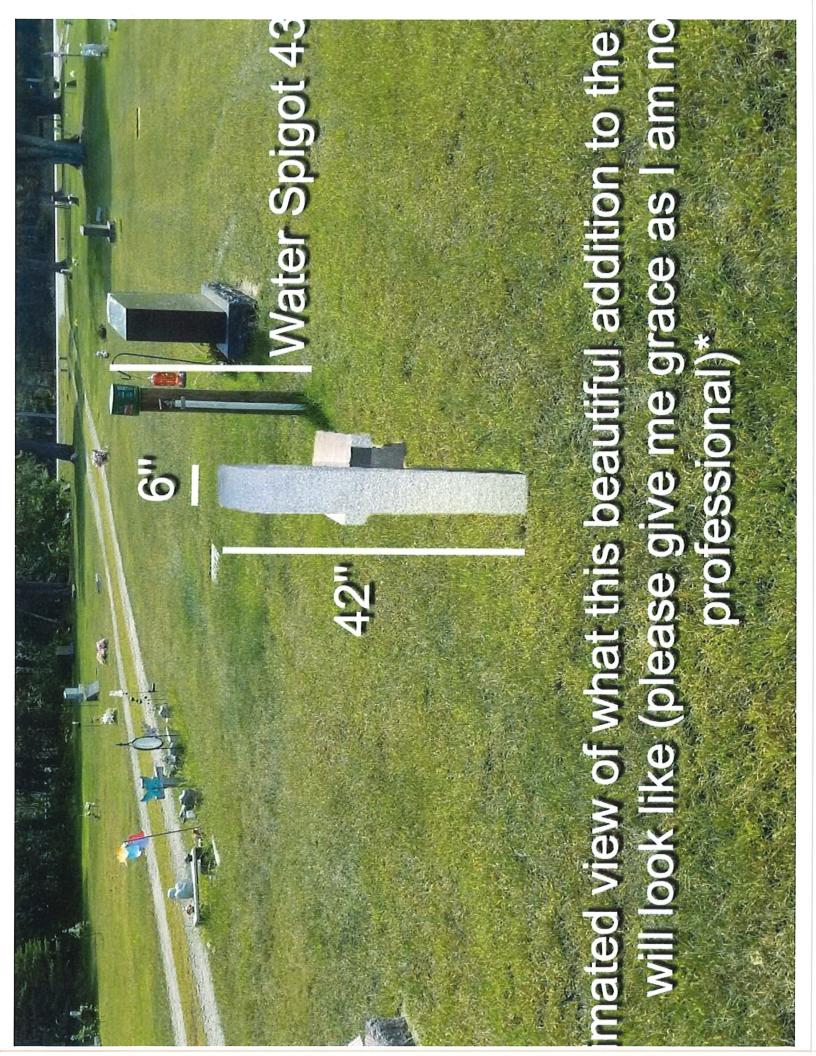

rs from a wide range of ages and hope to allow them to sit with her just as they once did.

Please take into consideration our request as we prepare her final resting place far sooner than we ever imagined necessary. There are about a dozen other gravestones ranging from 36 to 51 inches high in this cemetery as well. The water spigot next to our cemetery plots is 43 inches high and our requested grave marker will look complimentary in height next to that as well.

Attached are pictures of the gravestone marker and the plots/surrounding area of the cemetery where she will be brought home and laid to rest.

Thank you for your time and consideration,

Angela Tappe (Villella) - Patricia's older sister Melissa Dingman (Villella) - Patricia's older sister Peter Villella - Patricia's father









(18) 30" x 60" light pole banners double sided

- prep. for printing
- full color printing
- on 18oz. block out vinyl
- grommets
- pole pockets top/ bottom ......\$1098.00

option for new artwork ........... \$150. - \$300.00

option for installation

- boom lift
- hardware provide by others
- installation to 18 light poles ........... \$540.00

City of Crosslake display signs - creative / estimates 7/26/24



21683 Campbell Lake Rd. Merrifield, MN 56465 218/828/9435

D.3.

### City of Crosslake

### **RESOLUTION 24-\_\_\_**

### RESOLUTION ACCEPTING DONATION(S)

WHEREAS, the City of Crosslake encourages public donations to help defray costs to the general public of providing services and improving the quality of life in Crosslake; and

WHEREAS, the City of Crosslake is generally autho