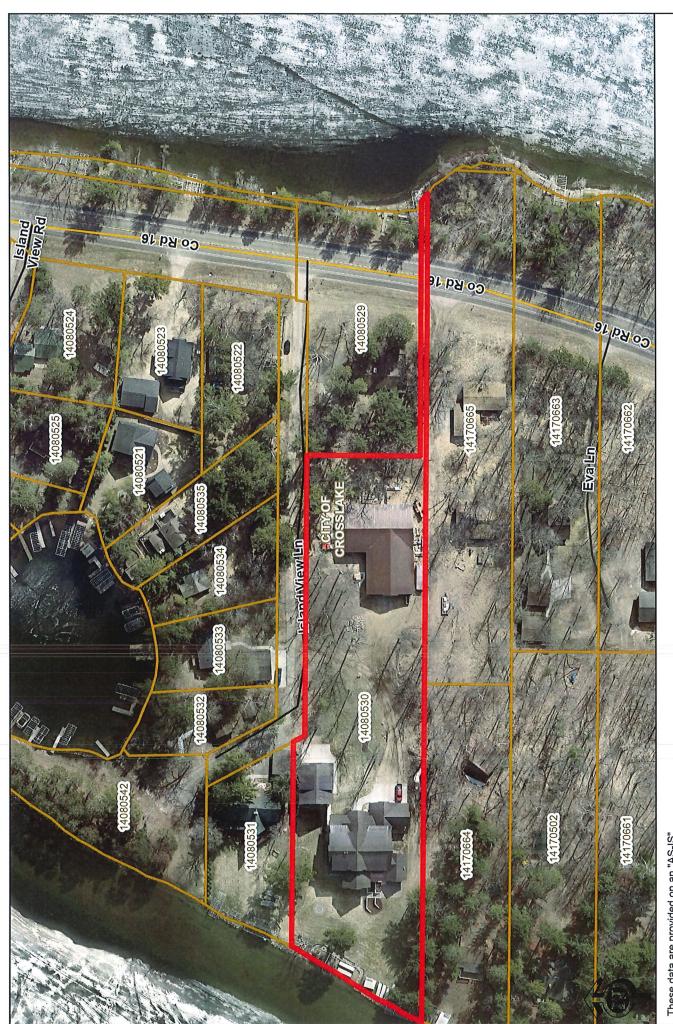

#### July 24, 2023

Neighbors of Trout Beach in the plat of MANHATTAN BEACH ENTRANCE ADDITION

RE: Vacation

To Whom It May Concern:

I represent the City of Crosslake regarding the vacation of the platted right-of-way of Trout Beach, in the plat of MANHATTAN BEACH ENTRANCE ADDITION.

I have enclosed a Certificate of Survey with legal description, as well as a plat for your reference. Also enclosed are the Notice of Public Hearing and proposed Resolution Vacating Property from the City of Crosslake.

The matter will be heard on the following dates and times:

Public Works Commission will meet on Tuesday, September 5, 2023, at 4:00 P.M. at Crosslake City Hall

Park and Recreation Commission will meet on Wednesday, September 27, 2023, at 2:00 P.M. at the Crosslake Community Center.

Public Hearing is scheduled for Monday, November 13, 2023, at 7:00 P.M. at Crosslake City Hall

Please feel free to contact me if you have any questions or concerns.

Yours truly,

J. Brad Person

brad@breenandperson.com

direct: 218-454-2155

Brainerd Office

JBP/sjne Enclosures

C. 1. b.

Real People. Real Solutions.

7656 Design Road Suite 200 Baxter, MN 56425-8676

> Ph: (218) 825-0684 Fax: (218) 825-0685 Bolton-Menk.com

July 17, 2023

RE:

City of Crosslake, Minnesota

Project No.: 0B1131252

<u>Vacation Description</u>
That part of Trout Beach as delineated and dedicated in MANHATTAN BEACH ENTRANCE ADDITION in Government Lot 3, Section 5, Township 137 North, Range 27 West, according to the recorded plat thereof, on file and of record in the office of the Recorder, Crow Wing County, Minnesota, lying northerly of a line 33.00 feet northerly of, as measured at a right angle to and parallel with the centerline of Manhattan Boulevard as delineated and dedicated in said MANHATTAN BEACH ENTRANCE ADDITION.