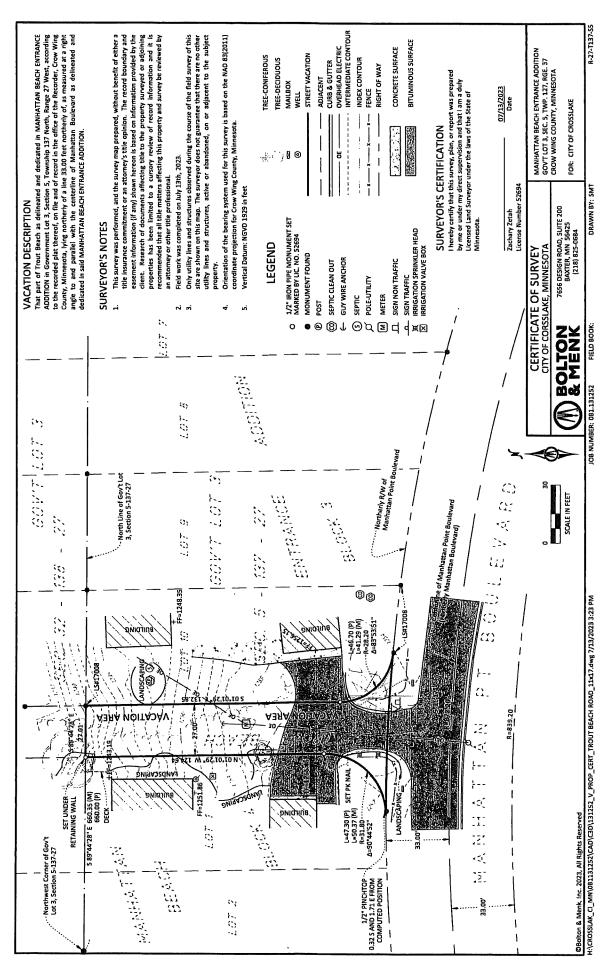

RE:

City of Crosslake, Minnesota

Project No.: 0B1131252

<u>Vacation Description</u>
That part of Trout Beach as delineated and dedicated in MANHATTAN BEACH ENTRANCE ADDITION in Government Lot 3, Section 5, Township 137 North, Range 27 West, according to the recorded plat thereof, on file and of record in the office of the Recorder, Crow Wing County, Minnesota, lying northerly of a line 33.00 feet northerly of, as measured at a right angle to and parallel with the centerline of Manhattan Boulevard as delineated and dedicated in said MANHATTAN BEACH ENTRANCE ADDITION.

Time: 11:58 AM Date: 6/8/2023

not limited to any warranty as to their performance, merchantability, or fitness for any particular purpose.

E. 1.