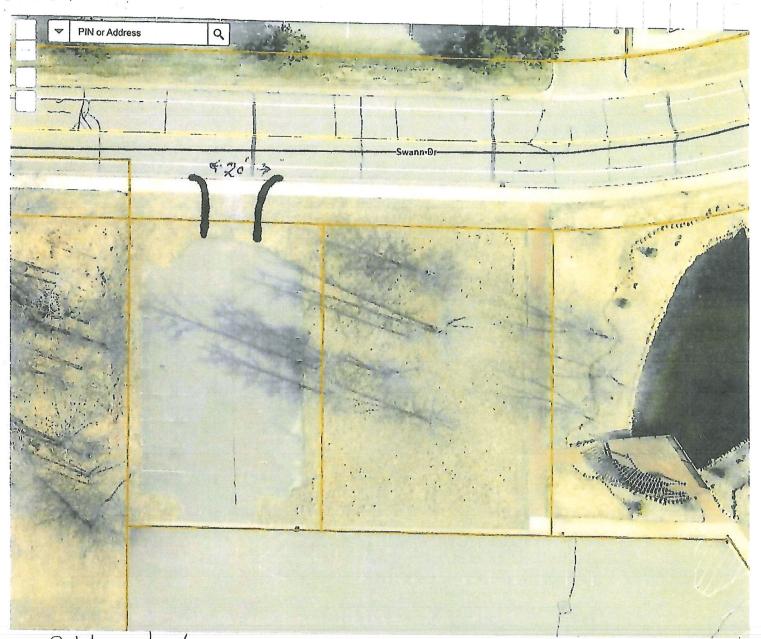

#### 2. PUBLIC WORKS/SEWER/CEMETERY

- a. Motions Made by Public Works Commission for Council Consideration (Council Action-Motion)
  - 1. Request from Jim Anderson to Add Entrance to Parking Lot off of Swann Dr
  - 2. Approval of Erosion and Drainage Issue Solutions at Public Right of Way Between 11797 and 11805 Manhattan Pt Blvd
  - 3. Letter dated November 2, 2023 from Phil Martin Regarding Engineering Proposal for Road Improvement Plan Year 1 and Approval to Proceed with 2024 Road Improvements
- b. Update on Water Truck
- **I. PUBLIC FORUM -** Action may or may not be taken on any issues raised. If Council requires more information or time for consideration, the issues will be placed on the agenda of the next regular council meeting. Speaker must state their name and address. At the discretion of the mayor, each speaker is given a three-minute time limit.
- J. OLD BUSINESS
- K. NEW BUSINESS
- L. ADJOURN