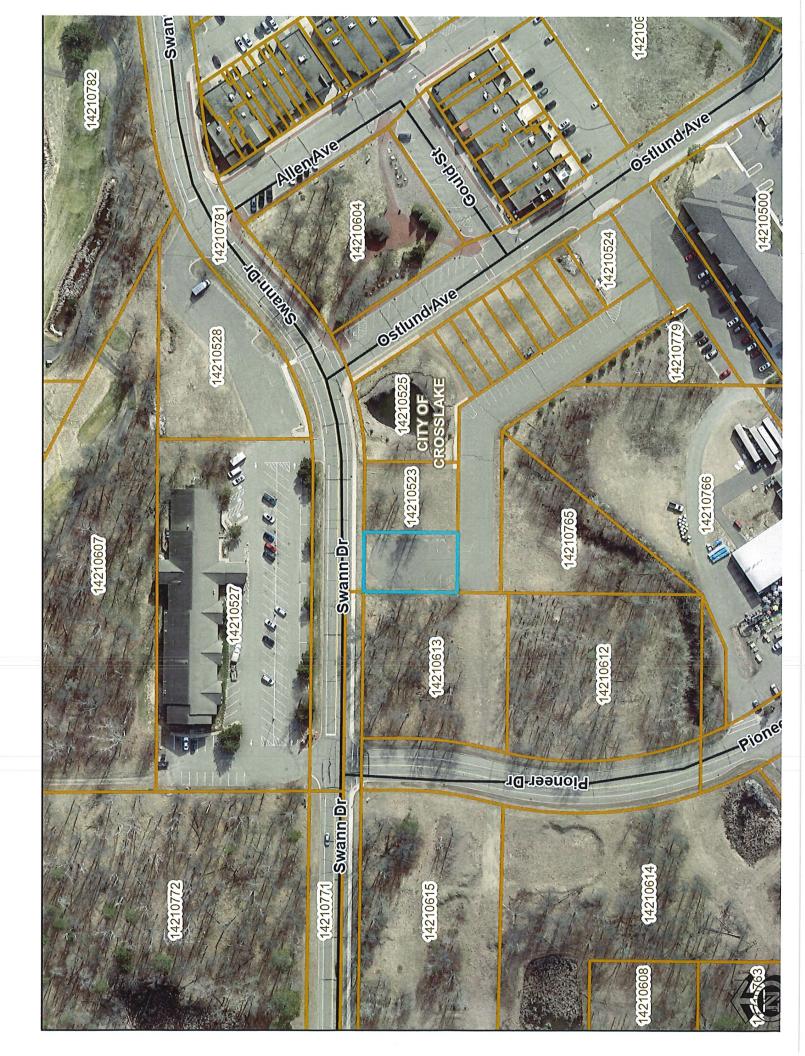

#### 2. PUBLIC WORKS/SEWER/CEMETERY

- a. Motions Made by Public Works Commission for Council Consideration (Council Action-Motion)
  - 1. Request from Jim Anderson to Add Entrance to Parking Lot off of Swann Dr
  - 2. Approval of Erosion and Drainage Issue Solutions at Public Right of Way Between 11797 and 11805 Manhattan Pt Blvd
  - 3. Letter dated November 2, 2023 from Phil Martin Regarding Engineering Proposal for Road Improvement Plan Year 1 and Approval to Proceed with 2024 Road Improvements
- b. Update on Water Truck
- **I. PUBLIC FORUM -** Action may or may not be taken on any issues raised. If Council requires more information or time for consideration, the issues will be placed on the agenda of the next regular council meeting. Speaker must state their name and address. At the discretion of the mayor, each speaker is given a three-minute time limit.
- J. OLD BUSINESS
- K. NEW BUSINESS
- L. ADJOURN