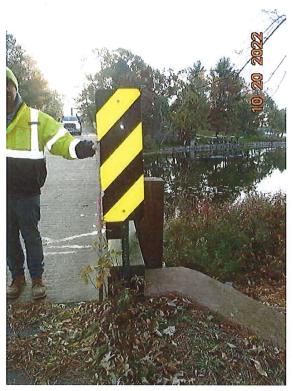

## 2. PUBLIC WORKS/SEWER/CEMETERY

- a. Updated Cost of 2023 Seal Coat Project (Council Information)
- b. Letter dated March 15, 2023 from Crow Wing County Highway Department Re: Bridge Maintenance (Council Information)
  - 1. 2022 Routine Bridge Inspection Report for Sunrise Island Bridge
  - 2. 2022 Routine Bridge Inspection Report for Milinda Shores Bridge
- c. Memo dated April 6, 2023 from Public Works Commission Re: House on Newly Purchased Property (Council Action-Motion)
- d. Recommendation from Public Works Commission to Rent Shouldering Machine (Council Action-Motion)
- e. Memo dated April 6, 2023 from Public Works Commission Re: Purchase of Water Trailer (Council Action-Motion)
- **G. PUBLIC FORUM** Action may or may not be taken on any issues raised. If Council requires more information or time for consideration, the issues will be placed on the agenda of the next regular council meeting. Speaker must state their name and address. At the discretion of the mayor, each speaker is given a three-minute time limit.