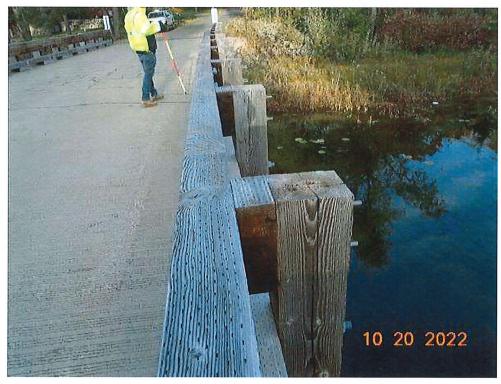

## 2. PUBLIC WORKS/SEWER/CEMETERY

- a. Updated Cost of 2023 Seal Coat Project (Council Information)
- b. Letter dated March 15, 2023 from Crow Wing County Highway Department Re: Bridge Maintenance (Council Information)
  - 1. 2022 Routine Bridge Inspection Report for Sunrise Island Bridge
  - 2. 2022 Routine Bridge Inspection Report for Milinda Shores Bridge
- c. Memo dated April 6, 2023 from Public Works Commission Re: House on Newly Purchased Property (Council Action-Motion)
- d. Recommendation from Public Works Commission to Rent Shouldering Machine (Council Action-Motion)
- e. Memo dated April 6, 2023 from Public Works Commission Re: Purchase of Water Trailer (Council Action-Motion)
- **G. PUBLIC FORUM** Action may or may not be taken on any issues raised. If Council requires more information or time for consideration, the issues will be placed on the agenda of the next regular council meeting. Speaker must state their name and address. At the discretion of the mayor, each speaker is given a three-minute time limit.