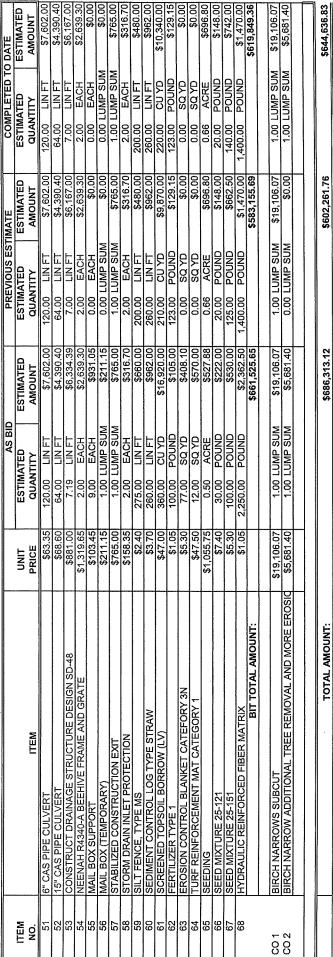

| 00.                   | - 2                        | 122.1040                  | 23.       | 5                 |                           |

Real People. Real Solutions:

11/3/202212:29 PM

### Pay Request No.:

B

2022 ROAD IMPROVEMENT PROJECT

BOLTON R MENK

Real People. Real Solutions:

CITY OF CROSSLAKE
BMI PROJECT NO. 0B1124577
WORK COMPLETED THROUGH TUESDAY. OCTOBER 25, 2022



## Contractor's Application For Payment No. 3

|