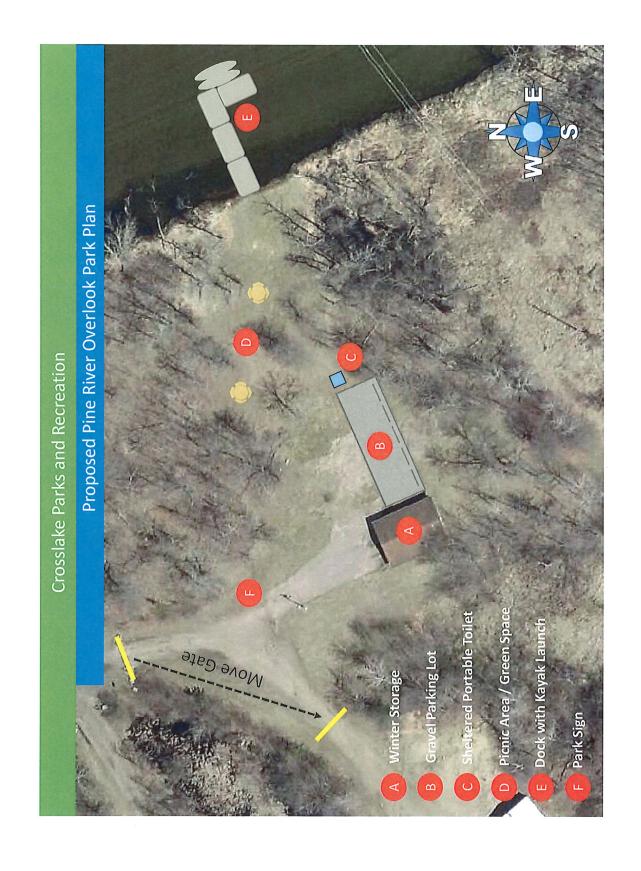

### E. MAYOR'S AND COUNCIL MEMBERS' REPORT

- 1. Resolution Accepting Donations (Council Action-Motion)
- 2. Alden Hardwick Pine River Overlook Park Proposal

3. Jim Gallaway – Discuss Cemetery Monument Bench and Flag Pole