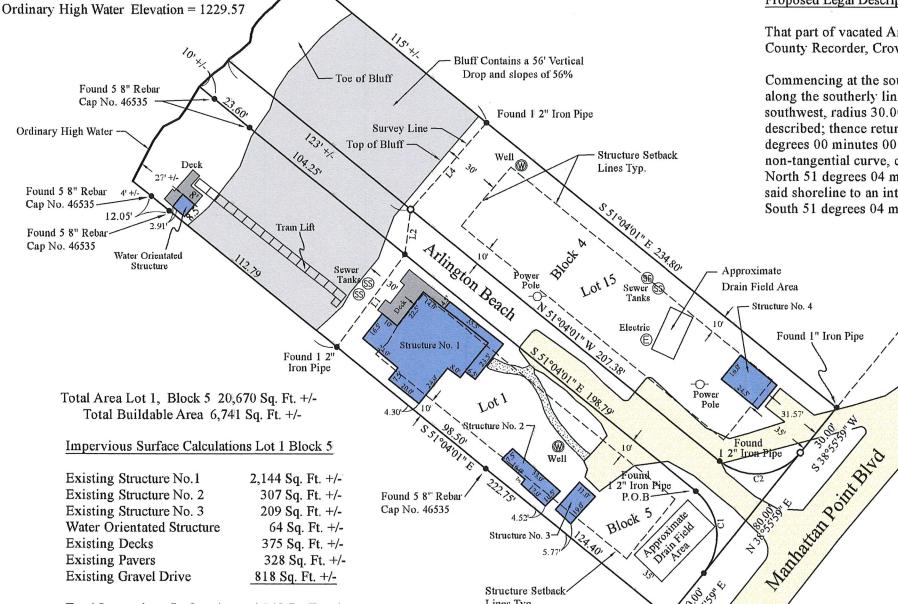

#### D. PUBLIC HEARING

- 1. 7:15 P.M. ROAD RIGHT OF WAY VACATION REQUEST FROM MIKE AND LISA ROCCA AT 12204 MANHATTAN POINT BLVD (Council Action-Motion)
  - a. QUESTIONS FOR COUNCIL TO CONSIDER WHEN REVIEWING REQUEST TO VACATE PROPERTY
  - b. Application from Mike and Lisa Rocca to Vacate Public Right of Way Between 12204 and 12190 Manhattan Point Blvd
  - c. Letter from Mike and Lisa Rocca
  - d. Survey and Site Photos/Bluff Detail
  - e. Notice to Surrounding Property Owners
  - f. Notice of Public Hearing
  - g. Letter dated June 22, 2022 from MN Department of Natural Resources Re: Proposed Right of Way Vacation Request
  - h. Recommendation from Public Works Commission
  - i. Recommendation from Park & Recreation Commission
  - j. Historic Information on Property
  - k. Resolution Vacating Property