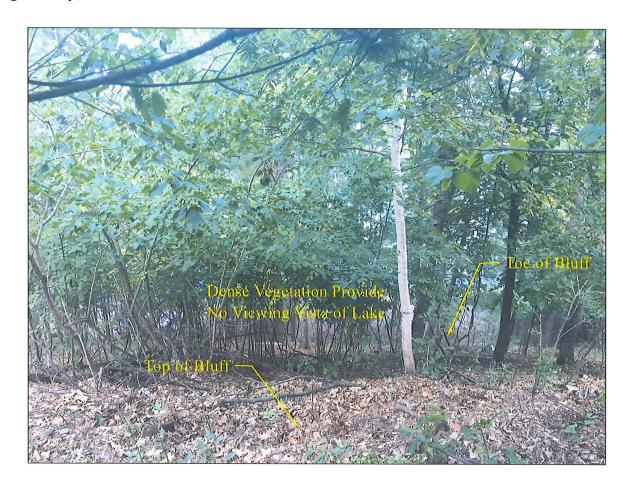

#### D. PUBLIC HEARING

- 1. 7:15 P.M. ROAD RIGHT OF WAY VACATION REQUEST FROM MIKE AND LISA ROCCA AT 12204 MANHATTAN POINT BLVD (Council Action-Motion)
  - a. QUESTIONS FOR COUNCIL TO CONSIDER WHEN REVIEWING REQUEST TO VACATE PROPERTY
  - b. Application from Mike and Lisa Rocca to Vacate Public Right of Way Between 12204 and 12190 Manhattan Point Blvd
  - c. Letter from Mike and Lisa Rocca
  - d. Survey and Site Photos/Bluff Detail
  - e. Notice to Surrounding Property Owners
  - f. Notice of Public Hearing
  - g. Letter dated June 22, 2022 from MN Department of Natural Resources Re: Proposed Right of Way Vacation Request
  - h. Recommendation from Public Works Commission
  - i. Recommendation from Park & Recreation Commission
  - j. Historic Information on Property
  - k. Resolution Vacating Property