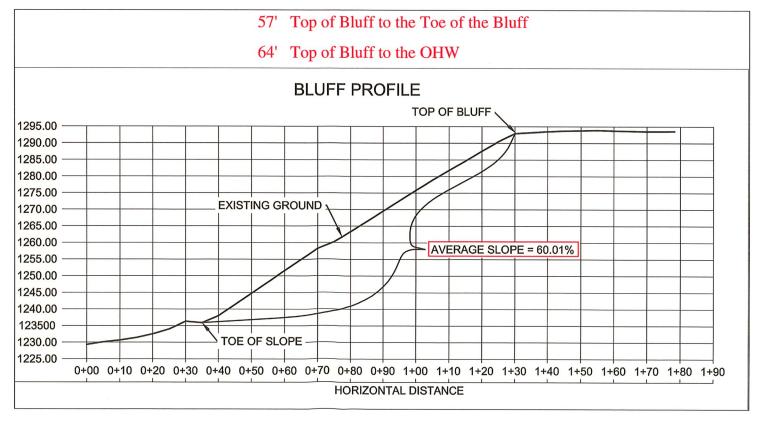

#### D. PUBLIC HEARING

- 1. 7:15 P.M. ROAD RIGHT OF WAY VACATION REQUEST FROM MIKE AND LISA ROCCA AT 12204 MANHATTAN POINT BLVD (Council Action-Motion)
  - a. QUESTIONS FOR COUNCIL TO CONSIDER WHEN REVIEWING REQUEST TO VACATE PROPERTY
  - b. Application from Mike and Lisa Rocca to Vacate Public Right of Way Between 12204 and 12190 Manhattan Point Blvd
  - c. Letter from Mike and Lisa Rocca
  - d. Survey and Site Photos/Bluff Detail
  - e. Notice to Surrounding Property Owners
  - f. Notice of Public Hearing
  - g. Letter dated June 22, 2022 from MN Department of Natural Resources Re: Proposed Right of Way Vacation Request
  - h. Recommendation from Public Works Commission
  - i. Recommendation from Park & Recreation Commission
  - j. Historic Information on Property
  - k. Resolution Vacating Property