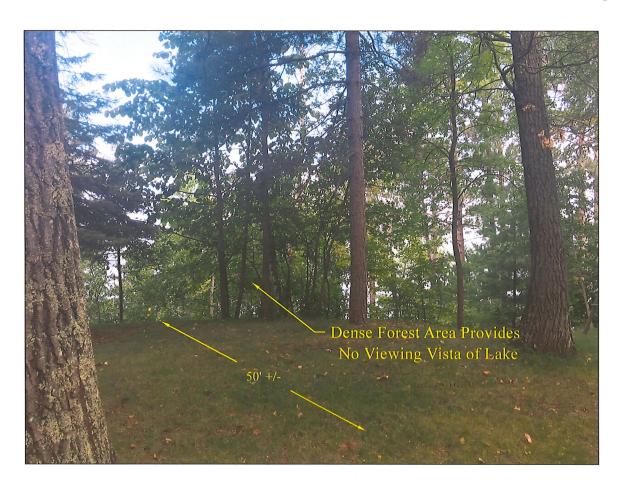

#### D. PUBLIC HEARING

- 1. 7:15 P.M. ROAD RIGHT OF WAY VACATION REQUEST FROM MIKE AND LISA ROCCA AT 12204 MANHATTAN POINT BLVD (Council Action-Motion)
  - a. QUESTIONS FOR COUNCIL TO CONSIDER WHEN REVIEWING REQUEST TO VACATE PROPERTY
  - b. Application from Mike and Lisa Rocca to Vacate Public Right of Way Between 12204 and 12190 Manhattan Point Blvd
  - c. Letter from Mike and Lisa Rocca
  - d. Survey and Site Photos/Bluff Detail
  - e. Notice to Surrounding Property Owners
  - f. Notice of Public Hearing
  - g. Letter dated June 22, 2022 from MN Department of Natural Resources Re: Proposed Right of Way Vacation Request
  - h. Recommendation from Public Works Commission
  - i. Recommendation from Park & Recreation Commission
  - j. Historic Information on Property
  - k. Resolution Vacating Property