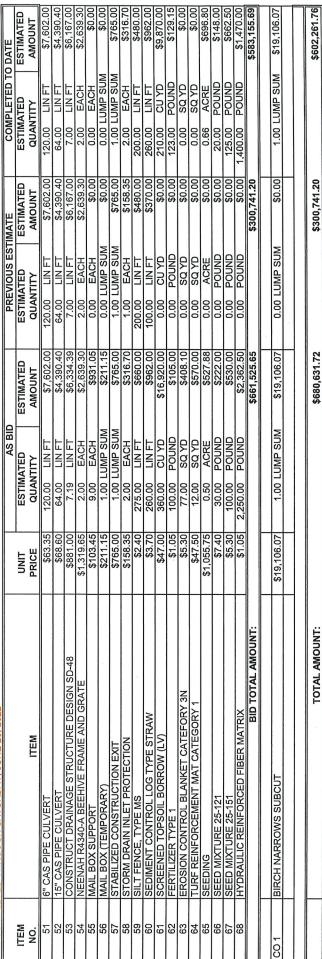

- MOTION CARRIED 4-1 WITH SCHRUPP ABSTAINING. Dave Schrupp lives on a road that is part of the 2022 Road Improvement Projects.
- f. MOTION 06R-13-22 WAS MADE BY DAVE NEVIN AND SECONDED BY JOHN ANDREWS TO APPROVE CHANGE ORDER TO ADDRESS SUBGRADE ISSUES ON BIRCH NARROWS ROAD AT A COST OF \$19,106.07. MOTION CARRIED WITH ALL AYES.
- g. MOTION 06R-14-22 WAS MADE BY AARON HERZOG AND SECONDED BY MARCIA SEIBERT-VOLZ TO APPROVE PAY APPLICATION NO. 1 FOR WORK COMPLETED THROUGH MAY 27, 2022 FOR CROSSLAKE 2022 ROAD IMPROVEMENTS TO ANDERSON BROTHERS IN THE AMOUNT OF \$285,704.14. MOTION CARRIED WITH ALL AYES.
- h. MOTION 06R-15-22 WAS MADE BY MARCIA SEIBERT-VOLZ AND SECONDED BY AARON HERZOG TO APPROVE PAY APPLICATION NO. 1 FOR WORK COMPLETED THROUGH MAY 27, 2022 FOR CSAH 66 SANITARY SEWER EXTENSION TO CASPER CONSTRUCTION IN THE AMOUNT OF \$154,060.73. MOTION CARRIED WITH ALL AYES.