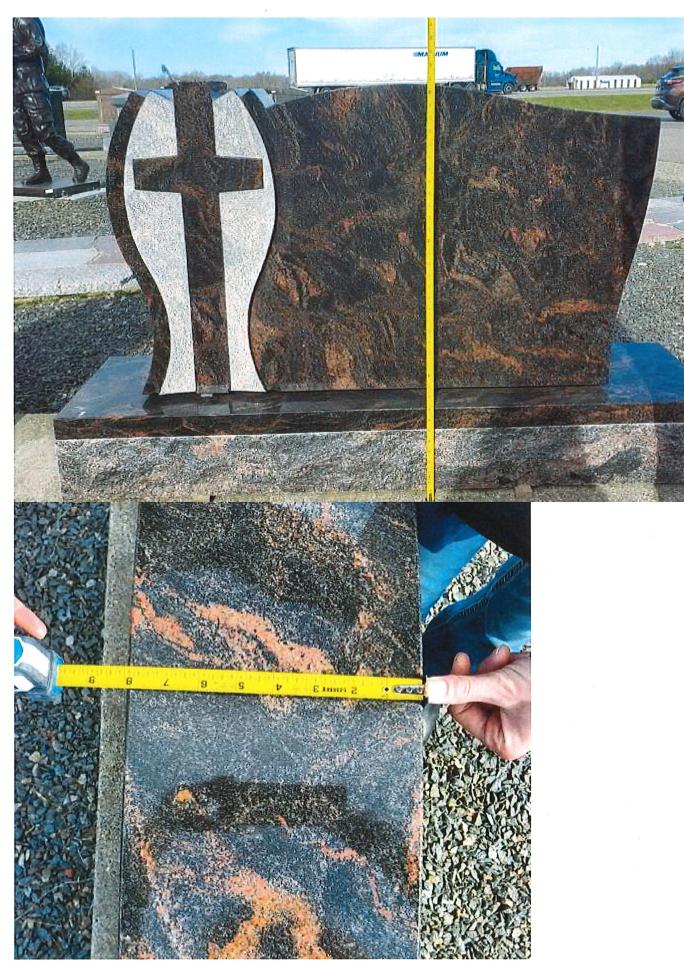

#### F. CITY ADMINISTRATOR'S REPORT

- 1. Request for Headstone Height Variance at Pinewood Cemetery (Council Action-Motion)
- 2. Resolution to Adopt for Renewal Existing Liquor License Establishments for 2022-2023 (Council Action-Motion)
- 3. Resolution to Acquire Tax Forfeit Land (Council Action-Motion)
- 4. Resolution Establishing Procedures Relating to Compliance with Reimbursement Bond Regulations Under the Internal Revenue Code (Council Action-Motion)