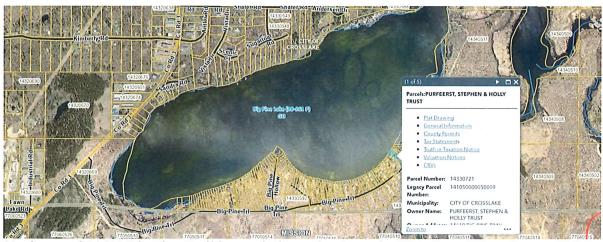

| Date: 4/19/22 |
|-----------------------------------------|---------------|
| Signature of Fire Chief/County Sheriff: | Date:         |
| Signature of Issuing Authority:         | Date:         |

#### Firework Shoot Plan Sponsored by Crosslake Fitness

#### Plan:

Shooting location is 14610 Big Pine Trail, Crosslake, MN. We will be shooting from TWO (2) pontoons with reinforced floors. We will be using the Cobra firing system, an electronic firing system with a remote. This allows for safety for the shooter to keep a safe distance from the shoot location (same tool I used last year).



The Shoot site is marked by the red pin and the red circle is signifying 400 feet around the shoot site. This area will be marked off by buoys and boats cannot be within the red circle for safety.



(A picture of 14610 Big Pine Trail in proximity to the shoot site VIA Crow Wing County GIS)

| The Fireworks used will be 1.3g and provided by North Star Fireworks.                                                                                                                                          |
|----------------------------------------------------------------------------------------------------------------------------------------------------------------------------------------------------------------|
| I, Jackson Purfeerst, will have my apprenticeship completed by July, 1st, 2021- but will not have had the chance to have taken the licensure exam through the State Of Minnesota, state Fire Marshalls office. |
| Licensed Pyrotechnics' in attendance will be Troy Wright of North Star