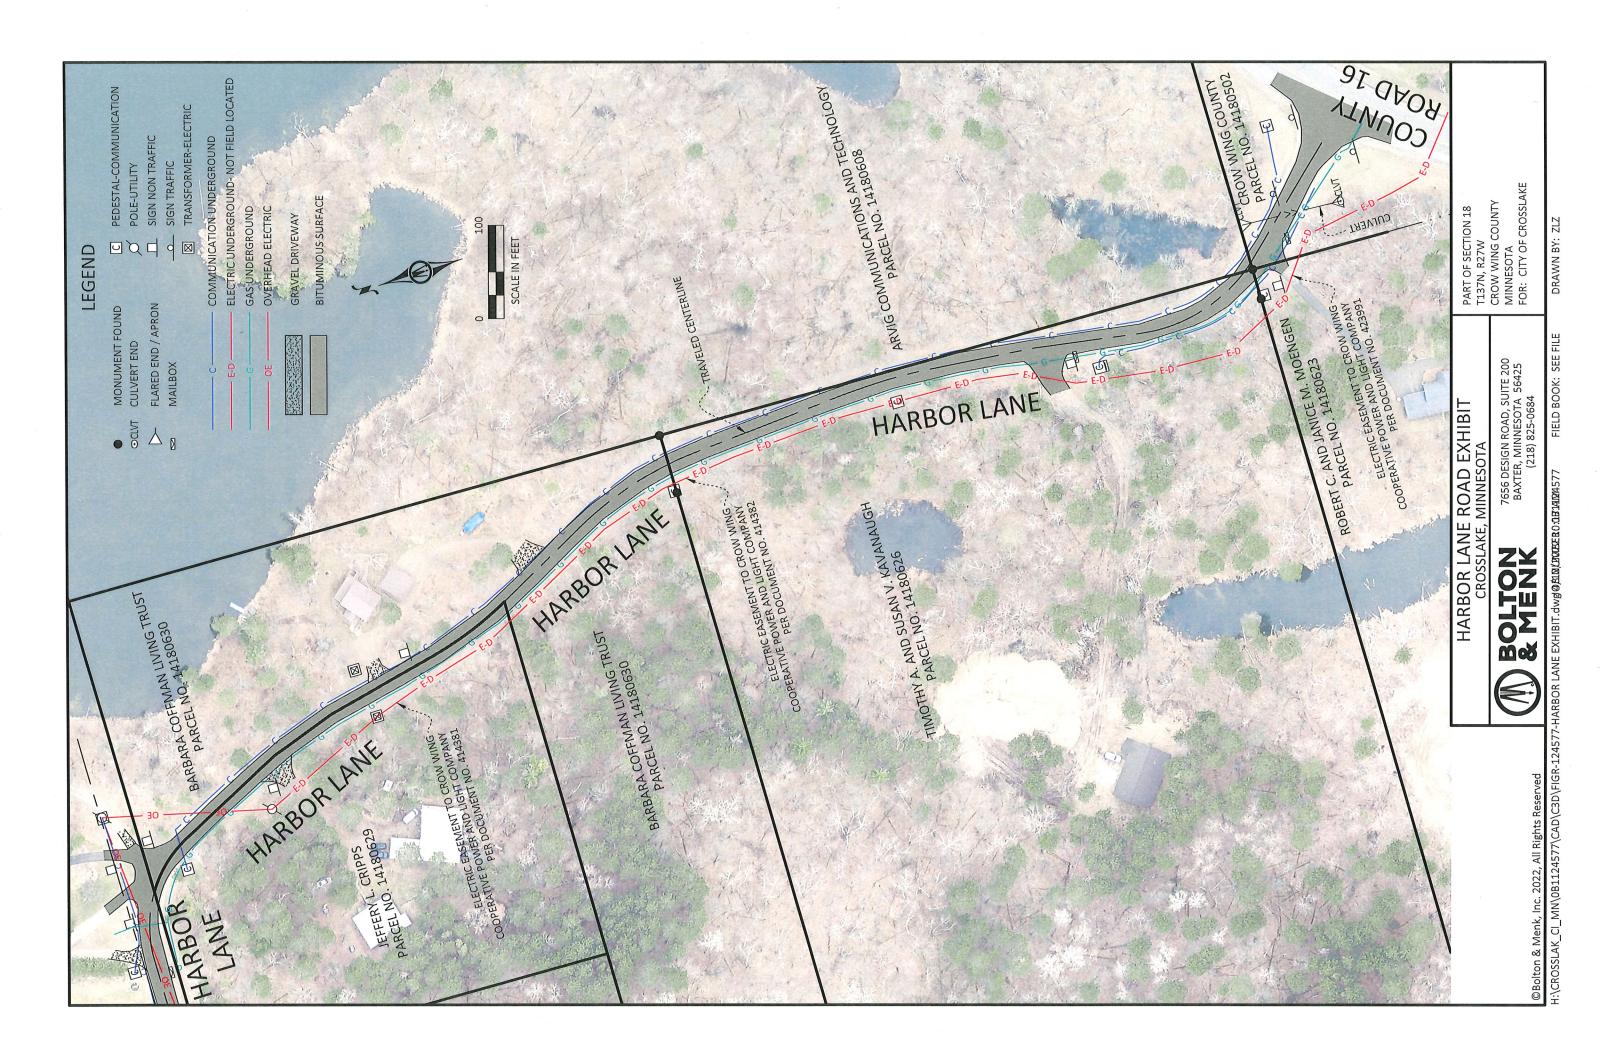

- e. MOTION 04R-23-22 WAS MADE BY DAVE SCHRUPP AND SECONDED BY JOHN ANDREWS TO AWARD THE BID FOR THE 2022 CITY ROAD IMPROVEMENT PROJECT TO LOW BIDDER ANDERSON BROTHERS CONSTRUCTION AT A COST OF \$661,525.65. MOTION CARRIED WITH ALL AYES.
- f. MOTION 04R-24-22 WAS MADE BY DAVE NEVIN AND SECONDED BY MARCIA SEIBERT-VOLZ TO APPROVE THE ASSESSMENT AND CONSTRUCTION ENGINEERING SERVICES FEE FOR THE 2022 CITY ROAD IMPROVEMENT PROJECT FOR BOLTON & MENK AT AN ESTIMATED COST OF \$77,735. MOTION CARRIED WITH ALL AYES.
- g. The Council reviewed a memo dated March 25, 2022 from Bolton & Menk regarding assessment scenarios for the sewer extension project. A lengthy discussion ensued regarding each scenario and what the impact was to the property owner. Phil Martin stated that the City's bond counsel recommended that the City assess approximately 25% of the project cost rather than 20%. Mr. Martin stated that staff needs to send assessment notices to property owners with the assessment amount and public hearing date so it is necessary for the Council to choose an assessment scenario tonight. Mike Lyonais provided information on assessing property owners and the appeal process. Phil Martin stated that staff recommends that Council approve scenario 1a. MOTION 04R-25-22 WAS MADE BY DAVE SCHRUPP AND SECONDED BY JOHN ANDREWS TO APPROVE ASSESSMENT SCENARIO 1A WHICH ASSESSES 22.8% OF THE PROJECT COST, CHARGING RESIDENTIAL ZONED PROPERTY \$7,000 AND COMMERCIAL ZONED PROPERTY \$0.35 PER

SQUARE FOOT. Dave Nevin stated that he is not in favor of the assessment policy, even though he voted for approving it, noting he did not understand it at that time. Mr. Nevin stated that he wants to get rid of the sewer assessment policy and planned to hold a public meeting to take public input on the assessment policy and discuss his idea of how to charge property owners along the sewer extension project. John Andrews stated that he does not mind assessing property owners that will benefit from municipal sewer service and does not mind paying his share of the remainder of the cost of the project. Marcia Seibert-Volz stated that she was in favor of adopting the lowest assessment scenario. Dave Schrupp stated that residents should not have to pay for the businesses to connect to the sewer. MOTION CARRIED 4-1 WITH NEVIN OPPOSED.