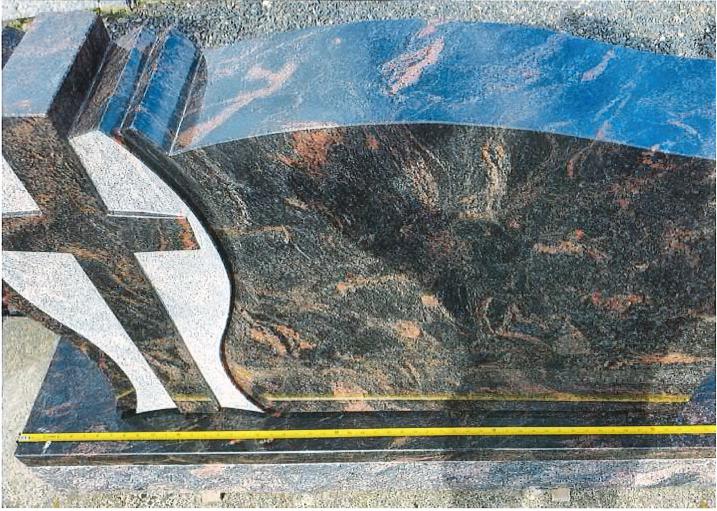

#### F. CITY ADMINISTRATOR'S REPORT

- 1. Request for Headstone Height Variance at Pinewood Cemetery (Council Action-Motion)
- 2. Resolution to Adopt for Renewal Existing Liquor License Establishments for 2022-2023 (Council Action-Motion)
- 3. Resolution to Acquire Tax Forfeit Land (Council Action-Motion)
- 4. Resolution Establishing Procedures Relating to Compliance with Reimbursement Bond Regulations Under the Internal Revenue Code (Council Action-Motion)