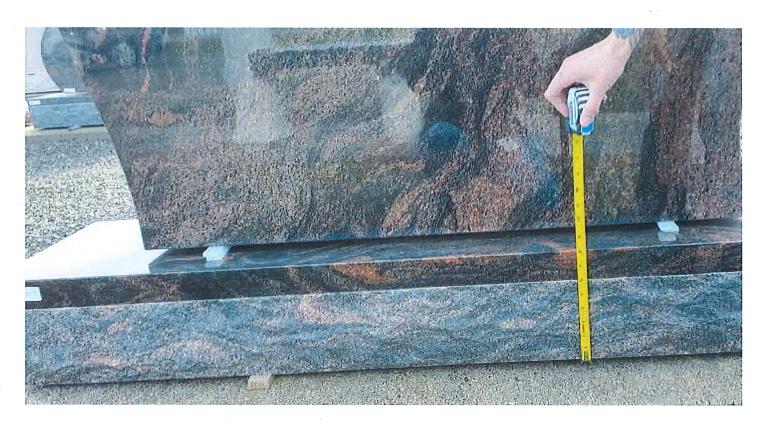

#### F. CITY ADMINISTRATOR'S REPORT

- 1. Request for Headstone Height Variance at Pinewood Cemetery (Council Action-Motion)
- 2. Resolution to Adopt for Renewal Existing Liquor License Establishments for 2022-2023 (Council Action-Motion)
- 3. Resolution to Acquire Tax Forfeit Land (Council Action-Motion)
- 4. Resolution Establishing Procedures Relating to Compliance with Reimbursement Bond Regulations Under the Internal Revenue Code (Council Action-Motion)