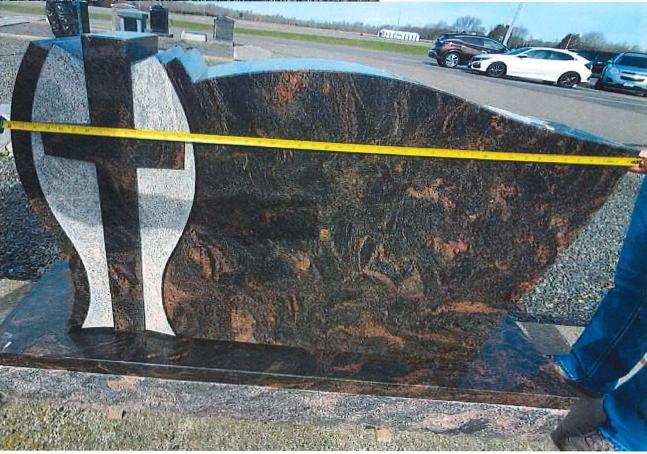

#### F. CITY ADMINISTRATOR'S REPORT

- 1. Request for Headstone Height Variance at Pinewood Cemetery (Council Action-Motion)
- 2. Resolution to Adopt for Renewal Existing Liquor License Establishments for 2022-2023 (Council Action-Motion)
- 3. Resolution to Acquire Tax Forfeit Land (Council Action-Motion)
- 4. Resolution Establishing Procedures Relating to Compliance with Reimbursement Bond Regulations Under the Internal Revenue Code (Council Action-Motion)