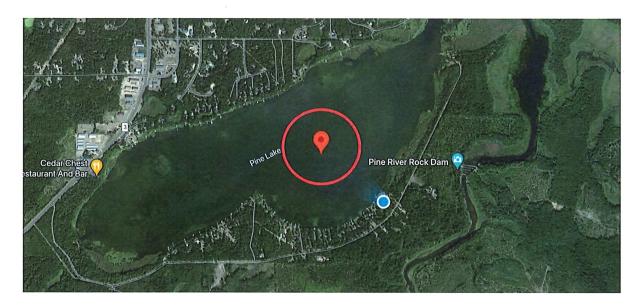

ments of the issuing authority and will ensure that the fireworks are discharged in a manner that will not endanger persons or property or constitute a nuisance.

| Signature of Applicant (or Agent):      | Date: 4/19/22 |
|-----------------------------------------|---------------|
| Signature of Fire Chief/County Sheriff: | Date:         |
| Signature of Issuing Authority:         | Date:         |

#### Firework Shoot Plan Sponsored by Crosslake Fitness

#### Plan:

Shooting location is 14610 Big Pine Trail, Crosslake, MN. We will be shooting from TWO (2) pontoons with reinforced floors. We will be using the Cobra firing system, an electronic firing system with a remote. This allows for safety for the shooter to keep a safe distance from the shoot location (same tool I used last year).



The Shoot site is marked by the red pin and the red circle is signifying 400 feet around the shoot site. This area will be marked off by buoys and boats cannot be within the red circle for safety.



(A picture of 14610 Big Pine Trail in proximity to the shoot site VIA Crow Wing County GIS)

| The Fireworks used will be 1.3g and provided by North Star Fireworks.                                                                                                                                          |
|----------------------------------------------------------------------------------------------------------------------------------------------------------------------------------------------------------------|
| I, Jackson Purfeerst, will have my apprenticeship completed by July, 1st, 2021- b