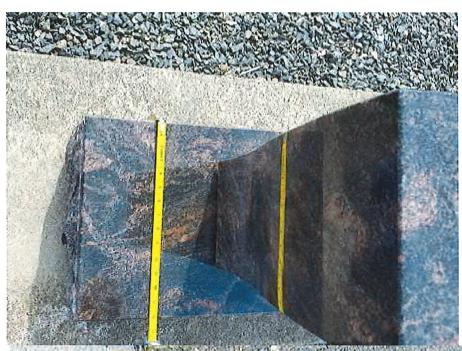

#### F. CITY ADMINISTRATOR'S REPORT

- 1. Request for Headstone Height Variance at Pinewood Cemetery (Council Action-Motion)
- 2. Resolution to Adopt for Renewal Existing Liquor License Establishments for 2022-2023 (Council Action-Motion)
- 3. Resolution to Acquire Tax Forfeit Land (Council Action-Motion)
- 4. Resolution Establishing Procedures Relating to Compliance with Reimbursement Bond Regulations Under the Internal Revenue Code (Council Action-Motion)