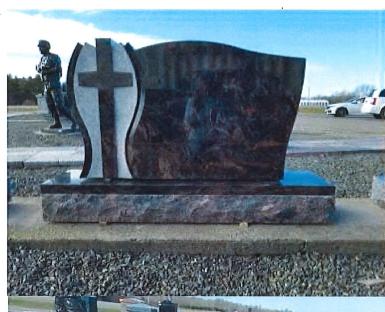

#### F. CITY ADMINISTRATOR'S REPORT

- 1. Request for Headstone Height Variance at Pinewood Cemetery (Council Action-Motion)
- 2. Resolution to Adopt for Renewal Existing Liquor License Establishments for 2022-2023 (Council Action-Motion)
- 3. Resolution to Acquire Tax Forfeit Land (Council Action-Motion)
- 4. Resolution Establishing Procedures Relating to Compliance with Reimbursement Bond Regulations Under the Internal Revenue Code (Council Action-Motion)