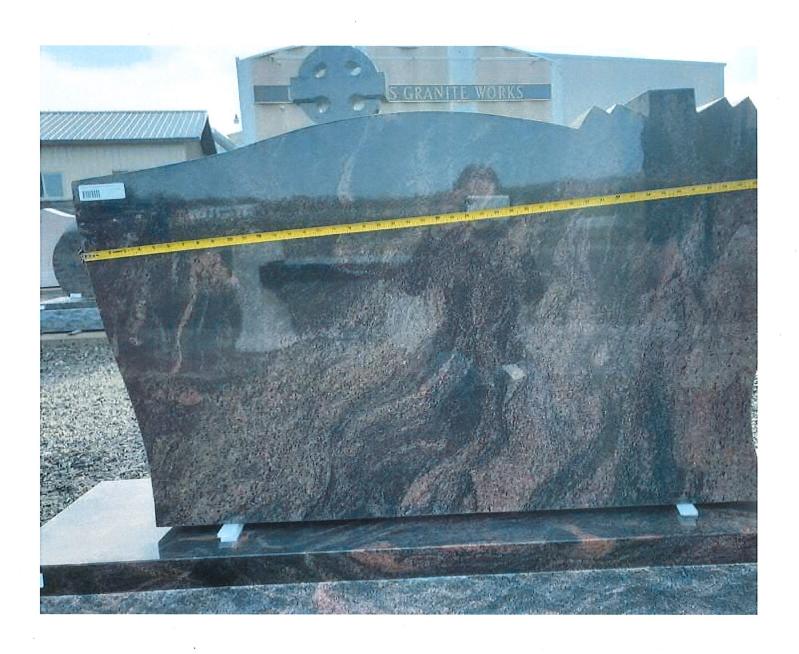

#### F. CITY ADMINISTRATOR'S REPORT

- 1. Request for Headstone Height Variance at Pinewood Cemetery (Council Action-Motion)
- 2. Resolution to Adopt for Renewal Existing Liquor License Establishments for 2022-2023 (Council Action-Motion)
- 3. Resolution to Acquire Tax Forfeit Land (Council Action-Motion)
- 4. Resolution Establishing Procedures Relating to Compliance with Reimbursement Bond Regulations Under the Internal Revenue Code (Council Action-Motion)