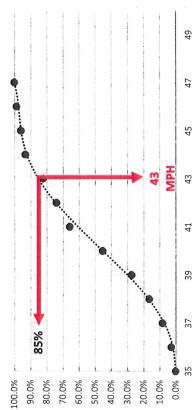

# E. CITY ADMINISTRATOR'S REPORT

- 1. Tim Bray Results of Speed Study
  - a. Letter dated August 16, 2021 from MN Dept of Transportation to Crow Wing County Re: Speed Zoning – County Road 16
  - b. Letter dated February 9, 2022 from MN Dept of Transportation to Crow Wing County Re: Speed Zoning County Road 66
  - c. Letter dated January 13, 2022 from MN Dept of Transportation to Crow Wing County Re: Speed Zoning County Road 3
- 2. Update on Transportation Alternatives (TA) Program Solicitation for Fiscal Year 2026
- 3. Construction Cost Share Agreement with Crow Wing County for Bituminous Seal Coat of Whitefish Ave, Hilltop Dr, and Woodland Dr (Council Action-Motion)
- 4. Memo dated April 11, 2022 from Mike Lyonais Re: Funding Recommendation for Balance of Land Purchase Sewer (Council Action-Motion)
- 5. Memo dated April 6, 2022 from Mike Lyonais Re: Recommendation to Accept AFSCME Union Contract (Council Action-Motion)
- 6. Memo dated April 6, 2022 from Mike Lyonais Re: Recommendation to Accept AFSCME Memorandum of Understanding (MOU) (Council Action-Motion)
- 7. Approval to Public Notice of Cemetery Clean Up (Council Action-Motion)