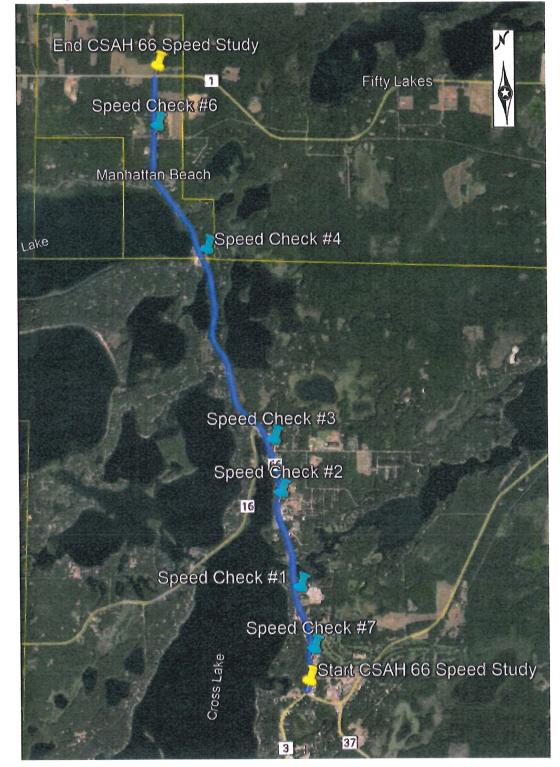

# E. CITY ADMINISTRATOR'S REPORT

- 1. Tim Bray Results of Speed Study
  - a. Letter dated August 16, 2021 from MN Dept of Transportation to Crow Wing County Re: Speed Zoning – County Road 16
  - b. Letter dated February 9, 2022 from MN Dept of Transportation to Crow Wing County Re: Speed Zoning County Road 66
  - c. Letter dated January 13, 2022 from MN Dept of Transportation to Crow Wing County Re: Speed Zoning County Road 3
- 2. Update on Transportation Alternatives (TA) Program Solicitation for Fiscal Year 2026
- 3. Construction Cost Share Agreement with Crow Wing County for Bituminous Seal Coat of Whitefish Ave, Hilltop Dr, and Woodland Dr (Council Action-Motion)
- 4. Memo dated April 11, 2022 from Mike Lyonais Re: Funding Recommendation for Balance of Land Purchase Sewer (Council Action-Motion)
- 5. Memo dated April 6, 2022 from Mike Lyonais Re: Recommendation to Accept AFSCME Union Contract (Council Action-Motion)
- 6. Memo dated April 6, 2022 from Mike Lyonais Re: Recommendation to Accept AFSCME Memorandum of Understanding (MOU) (Council Action-Motion)
- 7. Approval to Public Notice of Cemetery Clean Up (Council Action-Motion)

- f. Letter dated April 1, 2022 from Phil Martin Re: Request for Engineering Services Fee Approval – Assessment and Construction Services 2022 City Road Improvements (Council Action-Motion)
- g. Memo dated March 25, 2022 from Phil Martin Re: CSAH 66 Improvements and Council Decision on Assessment Scenario (Council Action-Motion)
- **G. PUBLIC FORUM -** Action may or may not be taken on any issues raised. If Council requires more information or time for consideration, the issues will be placed on the agenda of the next regular council meeting. Speaker must state their name and address. At the discretion of the Mayor, each speaker is given a three-minute time limit.
- H. NEW BUSINESS
- I. OLD BUSINESS
- J. CITY ATTORNEY REPORT
- K. ADJOURN