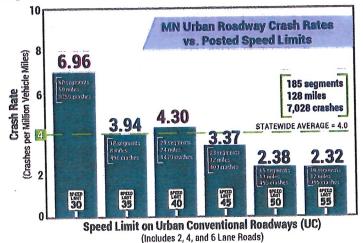

# E. CITY ADMINISTRATOR'S REPORT

- 1. Tim Bray Results of Speed Study
  - a. Letter dated August 16, 2021 from MN Dept of Transportation to Crow Wing County Re: Speed Zoning – County Road 16
  - b. Letter dated February 9, 2022 from MN Dept of Transportation to Crow Wing County Re: Speed Zoning County Road 66
  - c. Letter dated January 13, 2022 from MN Dept of Transportation to Crow Wing County Re: Speed Zoning County Road 3
- 2. Update on Transportation Alternatives (TA) Program Solicitation for Fiscal Year 2026
- 3. Construction Cost Share Agreement with Crow Wing County for Bituminous Seal Coat of Whitefish Ave, Hilltop Dr, and Woodland Dr (Council Action-Motion)
- 4. Memo dated April 11, 2022 from Mike Lyonais Re: Funding Recommendation for Balance of Land Purchase Sewer (Council Action-Motion)
- 5. Memo dated April 6, 2022 from Mike Lyonais Re: Recommendation to Accept AFSCME Union Contract (Council Action-Motion)
- 6. Memo dated April 6, 2022 from Mike Lyonais Re: Recommendation to Accept AFSCME Memorandum of Understanding (MOU) (Council Action-Motion)
- 7. Approval to Public Notice of Cemetery Clean Up (Council Action-Motion)