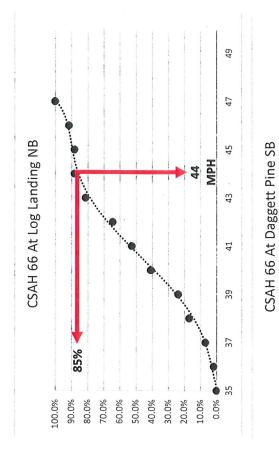

# E. CITY ADMINISTRATOR'S REPORT

- 1. Tim Bray Results of Speed Study
  - a. Letter dated August 16, 2021 from MN Dept of Transportation to Crow Wing County Re: Speed Zoning – County Road 16
  - b. Letter dated February 9, 2022 from MN Dept of Transportation to Crow Wing County Re: Speed Zoning County Road 66
  - c. Letter dated January 13, 2022 from MN Dept of Transportation to Crow Wing County Re: Speed Zoning County Road 3
- 2. Update on Transportation Alternatives (TA) Program Solicitation for Fiscal Year 2026
- 3. Construction Cost Share Agreement with Crow Wing County for Bituminous Seal Coat of Whitefish Ave, Hilltop Dr, and Woodland Dr (Council Action-Motion)
- 4. Memo dated April 11, 2022 from Mike Lyonais Re: Funding Recommendation for Balance of Land Purchase Sewer (Council Action-Motion)
- 5. Memo dated April 6, 2022 from Mike Lyonais Re: Recommendation to Accept AFSCME Union Contract (Council Action-Motion)
- 6. Memo dated April 6, 2022 from Mike Lyonais Re: Recommendation to Accept AFSCME Memorandum of Understanding (MOU) (Council Action-Motion)
- 7. Approval to Public Notice of Cemetery Clean Up (Council Action-Motion)