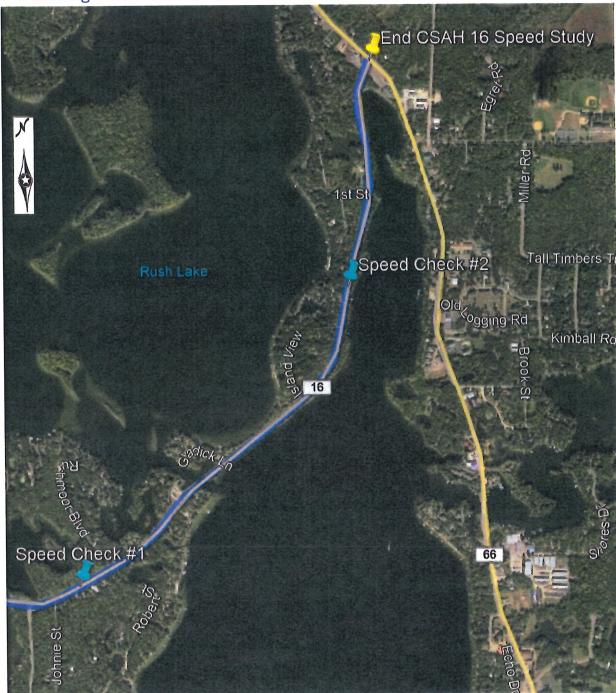

# E. CITY ADMINISTRATOR'S REPORT

- 1. Tim Bray Results of Speed Study
  - a. Letter dated August 16, 2021 from MN Dept of Transportation to Crow Wing County Re: Speed Zoning – County Road 16
  - b. Letter dated February 9, 2022 from MN Dept of Transportation to Crow Wing County Re: Speed Zoning County Road 66
  - c. Letter dated January 13, 2022 from MN Dept of Transportation to Crow Wing County Re: Speed Zoning County Road 3
- 2. Update on Transportation Alternatives (TA) Program Solicitation for Fiscal Year 2026
- 3. Construction Cost Share Agreement with Crow Wing County for Bituminous Seal Coat of Whitefish Ave, Hilltop Dr, and Woodland Dr (Council Action-Motion)
- 4. Memo dated April 11, 2022 from Mike Lyonais Re: Funding Recommendation for Balance of Land Purchase Sewer (Council Action-Motion)
- 5. Memo dated April 6, 2022 from Mike Lyonais Re: Recommendation to Accept AFSCME Union Contract (Council Action-Motion)
- 6. Memo dated April 6, 2022 from Mike Lyonais Re: Recommendation to Accept AFSCME Memorandum of Understanding (MOU) (Council Action-Motion)
- 7. Approval to Public Notice of Cemetery Clean Up (Council Action-Motion)