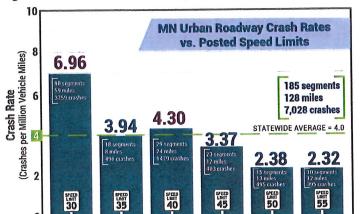

# E. CITY ADMINISTRATOR'S REPORT

- 1. Tim Bray Results of Speed Study
  - a. Letter dated August 16, 2021 from MN Dept of Transportation to Crow Wing County Re: Speed Zoning – County Road 16
  - b. Letter dated February 9, 2022 from MN Dept of Transportation to Crow Wing County Re: Speed Zoning County Road 66
  - c. Letter dated January 13, 2022 from MN Dept of Transportation to Crow Wing County Re: Speed Zoning County Road 3
- 2. Update on Transportation Alternatives (TA) Program Solicitation for Fiscal Year 2026
- 3. Construction Cost Share Agreement with Crow Wing County for Bituminous Seal Coat of Whitefish Ave, Hilltop Dr, and Woodland Dr (Council Action-Motion)
- 4. Memo dated April 11, 2022 from Mike Lyonais Re: Funding Recommendation for Balance of Land Purchase Sewer (Council Action-Motion)
- 5. Memo dated April 6, 2022 from Mike Lyonais Re: Recommendation to Accept AFSCME Union Contract (Council Action-Motion)
- 6. Memo dated April 6, 2022 from Mike Lyonais Re: Recommendation to Accept AFSCME Memorandum of Understanding (MOU) (Council Action-Motion)
- 7. Approval to Public Notice of Cemetery Clean Up (Council Action-Motion)