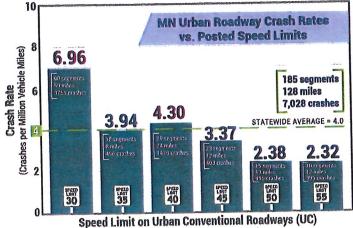

# E. CITY ADMINISTRATOR'S REPORT

- 1. Tim Bray Results of Speed Study
  - a. Letter dated August 16, 2021 from MN Dept of Transportation to Crow Wing County Re: Speed Zoning – County Road 16
  - b. Letter dated February 9, 2022 from MN Dept of Transportation to Crow Wing County Re: Speed Zoning County Road 66
  - c. Letter dated January 13, 2022 from MN Dept of Transportation to Crow Wing County Re: Speed Zoning County Road 3
- 2. Update on Transportation Alternatives (TA) Program Solicitation for Fiscal Year 2026
- 3. Construction Cost Share Agreement with Crow Wing County for Bituminous Seal Coat of Whitefish Ave, Hilltop Dr, and Woodland Dr (Council Action-Motion)
- 4. Memo dated April 11, 2022 from Mike Lyonais Re: Funding Recommendation for Balance of Land Purchase Sewer (Council Action-Motion)
- 5. Memo dated April 6, 2022 from Mike Lyonais Re: Recommendation to Accept AFSCME Union Contract (Council Action-Motion)
- 6. Memo dated April 6, 2022 from Mike Lyonais Re: Recommendation to Accept AFSCME Memorandum of Understanding (MOU) (Council Action-Motion)
- 7. Approval to Public Notice of Cemetery Clean Up (Council Action-Motion)

- f. Letter dated April 1, 2022 from Phil Martin Re: Request for Engineering Services Fee Approval – Assessment and Construction Services 2022 City Road Improvements (Council Action-Motion)
- g. Memo dated March 25, 2022 from Phil Martin Re: CSAH 66 Improvements and Council Decision on Assessment Scenario (Council Action-Motion)
- **G. PUBLIC FORUM -** Action may or may not be taken on any issues raised. If Council requires more information or time for consideration, the issues will be placed on the agenda of the next regular council meeting. Speaker must state their name and address. At the discretion of the Mayor, each speaker is given a three-minute time limit.
- H. NEW BUSINESS
- I. OLD BUSINESS
- J. CITY ATTORNEY REPORT
- K. ADJOURN