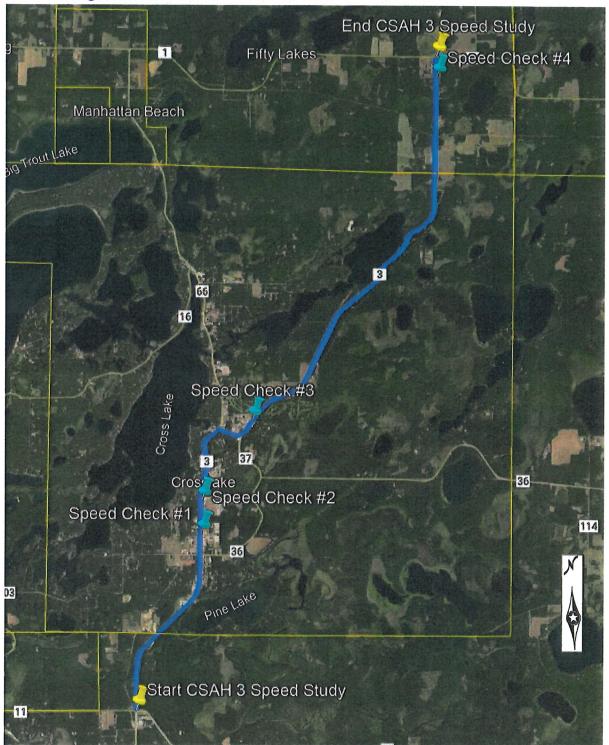

# E. CITY ADMINISTRATOR'S REPORT

- 1. Tim Bray Results of Speed Study
  - a. Letter dated August 16, 2021 from MN Dept of Transportation to Crow Wing County Re: Speed Zoning – County Road 16
  - b. Letter dated February 9, 2022 from MN Dept of Transportation to Crow Wing County Re: Speed Zoning County Road 66
  - c. Letter dated January 13, 2022 from MN Dept of Transportation to Crow Wing County Re: Speed Zoning County Road 3
- 2. Update on Transportation Alternatives (TA) Program Solicitation for Fiscal Year 2026
- 3. Construction Cost Share Agreement with Crow Wing County for Bituminous Seal Coat of Whitefish Ave, Hilltop Dr, and Woodland Dr (Council Action-Motion)
- 4. Memo dated April 11, 2022 from Mike Lyonais Re: Funding Recommendation for Balance of Land Purchase Sewer (Council Action-Motion)
- 5. Memo dated April 6, 2022 from Mike Lyonais Re: Recommendation to Accept AFSCME Union Contract (Council Action-Motion)
- 6. Memo dated April 6, 2022 from Mike Lyonais Re: Recommendation to Accept AFSCME Memorandum of Understanding (MOU) (Council Action-Motion)
- 7. Approval to Public Notice of Cemetery Clean Up (Council Action-Motion)