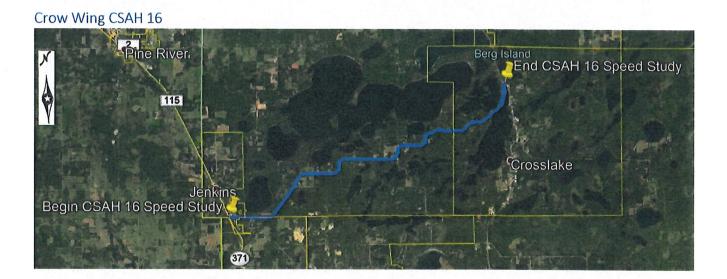

# E. CITY ADMINISTRATOR'S REPORT

- 1. Tim Bray Results of Speed Study
  - a. Letter dated August 16, 2021 from MN Dept of Transportation to Crow Wing County Re: Speed Zoning – County Road 16
  - b. Letter dated February 9, 2022 from MN Dept of Transportation to Crow Wing County Re: Speed Zoning County Road 66
  - c. Letter dated January 13, 2022 from MN Dept of Transportation to Crow Wing County Re: Speed Zoning County Road 3
- 2. Update on Transportation Alternatives (TA) Program Solicitation for Fiscal Year 2026
- 3. Construction Cost Share Agreement with Crow Wing County for Bituminous Seal Coat of Whitefish Ave, Hilltop Dr, and Woodland Dr (Council Action-Motion)
- 4. Memo dated April 11, 2022 from Mike Lyonais Re: Funding Recommendation for Balance of Land Purchase Sewer (Council Action-Motion)
- 5. Memo dated April 6, 2022 from Mike Lyonais Re: Recommendation to Accept AFSCME Union Contract (Council Action-Motion)
- 6. Memo dated April 6, 2022 from Mike Lyonais Re: Recommendation to Accept AFSCME Memorandum of Understanding (MOU) (Council Action-Motion)
- 7. Approval to Public Notice of Cemetery Clean Up (Council Action-Motion)