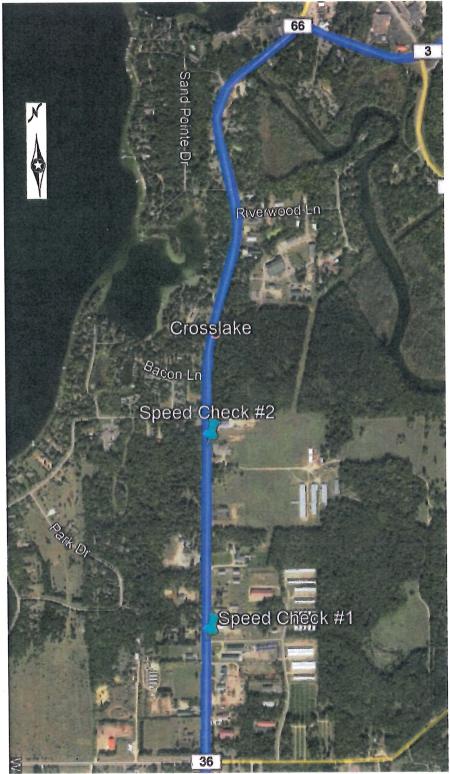

# E. CITY ADMINISTRATOR'S REPORT

- 1. Tim Bray Results of Speed Study
  - a. Letter dated August 16, 2021 from MN Dept of Transportation to Crow Wing County Re: Speed Zoning – County Road 16
  - b. Letter dated February 9, 2022 from MN Dept of Transportation to Crow Wing County Re: Speed Zoning County Road 66
  - c. Letter dated January 13, 2022 from MN Dept of Transportation to Crow Wing County Re: Speed Zoning County Road 3
- 2. Update on Transportation Alternatives (TA) Program Solicitation for Fiscal Year 2026
- 3. Construction Cost Share Agreement with Crow Wing County for Bituminous Seal Coat of Whitefish Ave, Hilltop Dr, and Woodland Dr (Council Action-Motion)
- 4. Memo dated April 11, 2022 from Mike Lyonais Re: Funding Recommendation for Balance of Land Purchase Sewer (Council Action-Motion)
- 5. Memo dated April 6, 2022 from Mike Lyonais Re: Recommendation to Accept AFSCME Union Contract (Council Action-Motion)
- 6. Memo dated April 6, 2022 from Mike Lyonais Re: Recommendation to Accept AFSCME Memorandum of Understanding (MOU) (Council Action-Motion)
- 7. Approval to Public Notice of Cemetery Clean Up (Council Action-Motion)

- f. Letter dated April 1, 2022 from Phil Martin Re: Request for Engineering Services Fee Approval – Assessment and Construction Services 2022 City Road Improvements (Council Action-Motion)
- g. Memo dated March 25, 2022 from Phil Martin Re: CSAH 66 Improvements and Council Decision on Assessment Scenario (Council Action-Motion)
- **G. PUBLIC FORUM -** Action may or may not be taken on any issues raised. If Council requires more information or time for consideration, the issues will be placed on the agenda of the next regular council meeting. Speaker must state their name and address. At the discretion of the Mayor, each speaker is given a three-minute time limit.
- H. NEW BUSINESS
- I. OLD BUSINESS
- J. CITY ATTORNEY REPORT
- K. ADJOURN