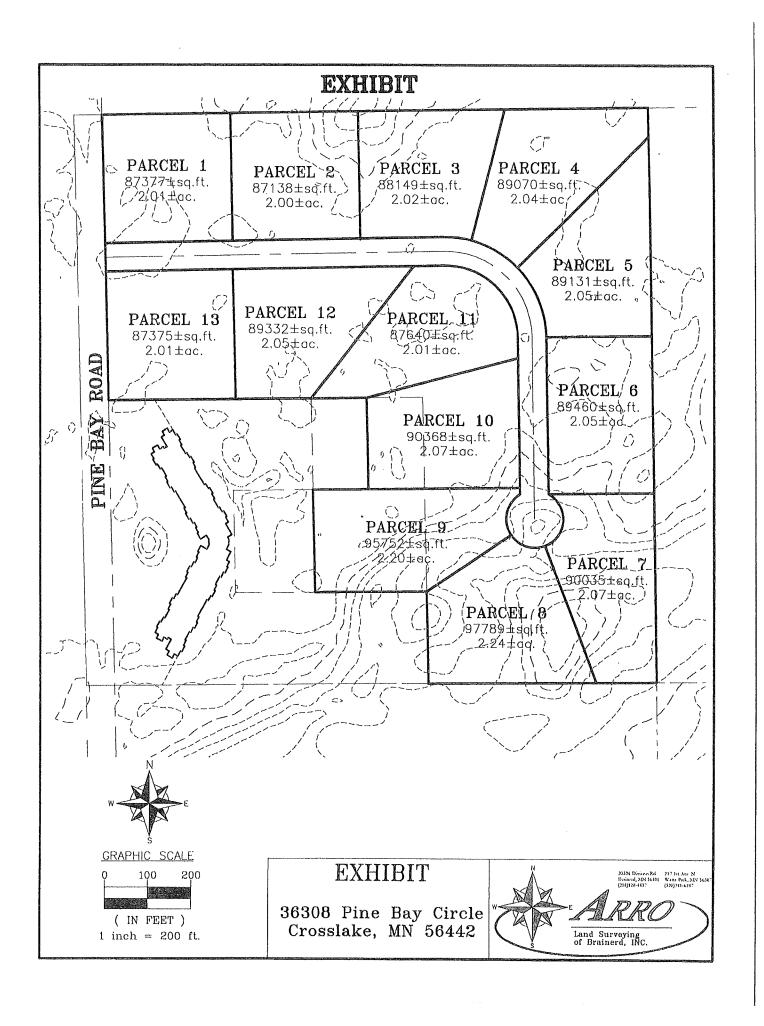

#### 3. PARK AND RECREATION/LIBRARY

- a. MOTION 07R-16-21 WAS MADE BY DAVE NEVIN AND SECONDED BY AARON HERZOG TO DIRECT CITY ATTORNEY TO WRITE A LETTER TO PROPERTY OWNERS OF 12253 WHITEFISH AVE REGARDING ENCROACHMENT OF PERSONAL PROPERTY ON PUBLIC RIGHT-OF-WAY AND TO GIVE NOTICE THAT SHED NEEDS TO BE REMOVED BY AUGUST 9, 2021 OR FINE OF \$75 PER DAY WILL BE INITIATED. MOTION CARRIED WITH ALL AYES.
- b. MOTION 07R-17-21 WAS MADE BY MARCIA SEIBERT-VOLZ AND SECONDED BY AARON HERZOG TO ACCEPT CASH IN LIEU OF LAND FOR PARK DEDICATION FOR THE WLJ SUBDIVISION ON PERKINS ROAD IN THE AMOUNT OF \$1,500. MOTION CARRIED WITH ALL AYES.
- c. MOTION 07R-18-21 WAS MADE BY MARCIA SEIBERT-VOLZ AND SECONDED BY JOHN ANDREWS TO ACCEPT CASH IN LIEU OF LAND FOR PARK DEDICATION FOR THE HAGLIN SUBDIVISION ON PINE BAY ROAD IN THE AMOUNT OF \$16,500. MOTION CARRIED WITH ALL AYES.