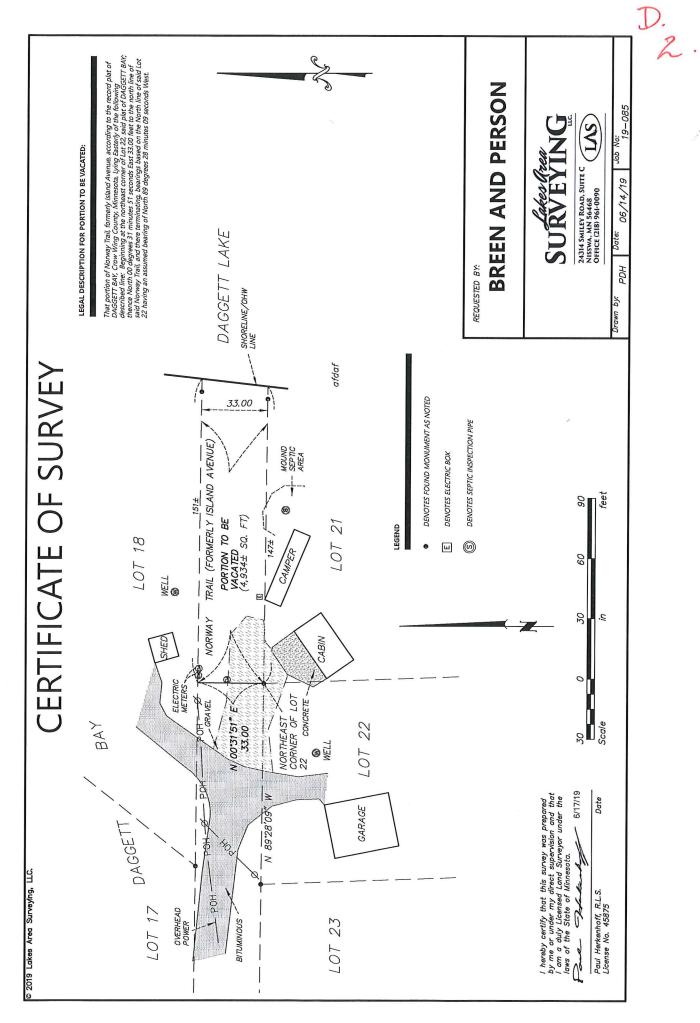

# D. PUBLIC HEARING – 7:15 P.M. – ROAD RIGHT OF WAY VACATION REQUEST ON NORWAY TRAIL

- 1. Application from Michael Kobs and Lisa Neaton for Vacation of Right of Way at End of Norway Trail
- 2. Survey
- 3. Affidavit of Mailing
- 4. Notice of Public Hearing
- 5. City Code Related to Vacation of Public Water Accesses
- 6. Letter dated August 29, 2019 from DNR Re: Proposed Road Vacation
- 7. Recommendations from Public Works and Park & Recreation Commissions
- 8. Resolution Vacating Property (Council Action-Motion)
- E. PUBLIC FORUM No action will be taken on any of the issues raised. If appropriate, the issues will be placed on the agenda of a future council meeting. Speaker must state their name and address. Each speaker is given a three-minute time limit.