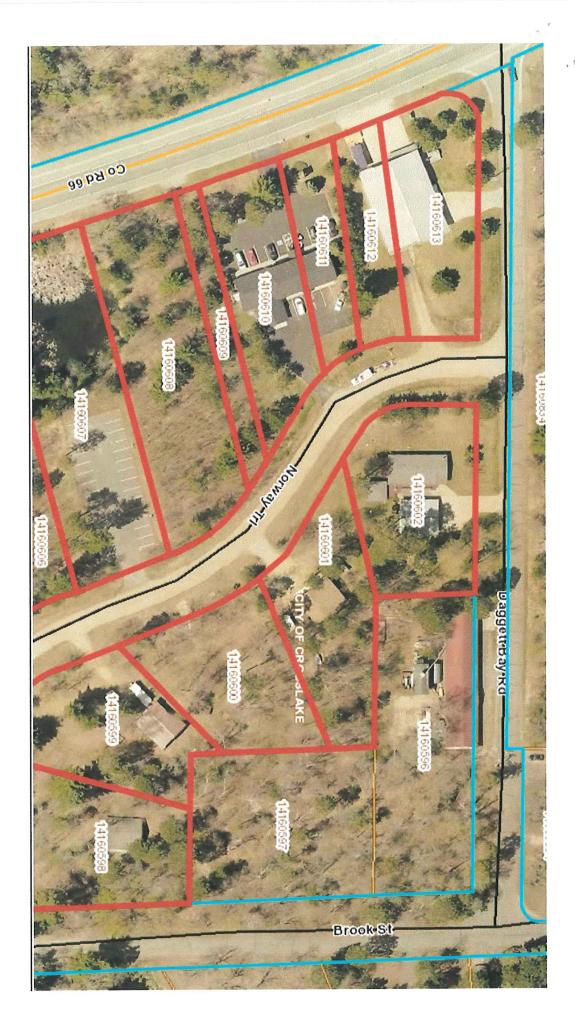

# D. PUBLIC HEARING – 7:15 P.M. – ROAD RIGHT OF WAY VACATION REQUEST ON NORWAY TRAIL

- 1. Application from Michael Kobs and Lisa Neaton for Vacation of Right of Way at End of Norway Trail
- 2. Survey
- 3. Affidavit of Mailing
- 4. Notice of Public Hearing
- 5. City Code Related to Vacation of Public Water Accesses
- 6. Letter dated August 29, 2019 from DNR Re: Proposed Road Vacation
- 7. Recommendations from Public Works and Park & Recreation Commissions
- 8. Resolution Vacating Property (Council Action-Motion)
- E. PUBLIC FORUM No action will be taken on any of the issues raised. If appropriate, the issues will be placed on the agenda of a future council meeting. Speaker must state their name and address. Each speaker is given a three-minute time limit.