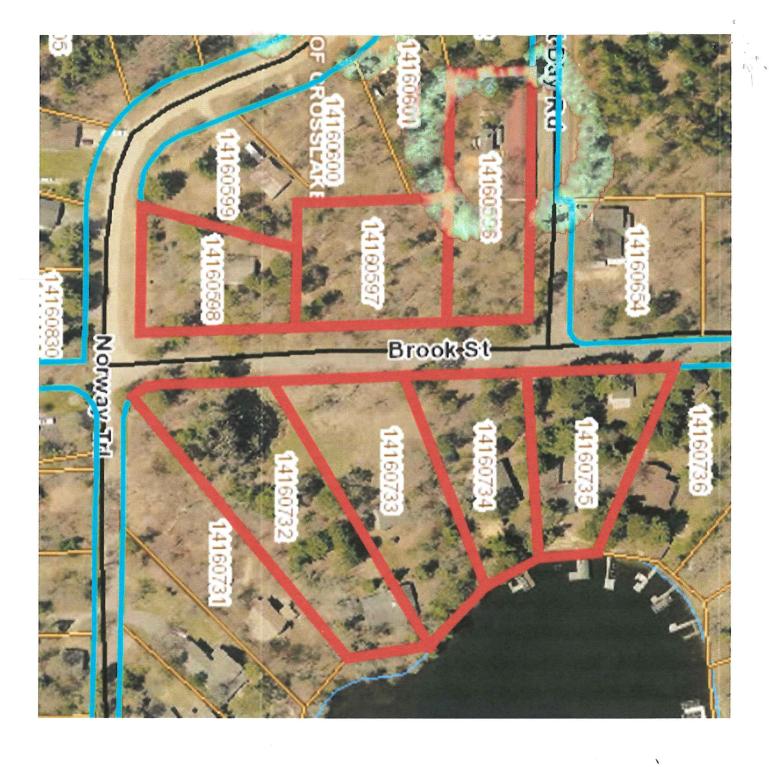

# D. PUBLIC HEARING – 7:15 P.M. – ROAD RIGHT OF WAY VACATION REQUEST ON NORWAY TRAIL

- 1. Application from Michael Kobs and Lisa Neaton for Vacation of Right of Way at End of Norway Trail
- 2. Survey
- 3. Affidavit of Mailing
- 4. Notice of Public Hearing
- 5. City Code Related to Vacation of Public Water Accesses
- 6. Letter dated August 29, 2019 from DNR Re: Proposed Road Vacation
- 7. Recommendations from Public Works and Park & Recreation Commissions
- 8. Resolution Vacating Property (Council Action-Motion)
- E. PUBLIC FORUM No action will be taken on any of the issues raised. If appropriate, the issues will be placed on the agenda of a future council meeting. Speaker must state their name and address. Each speaker is given a three-minute time limit.