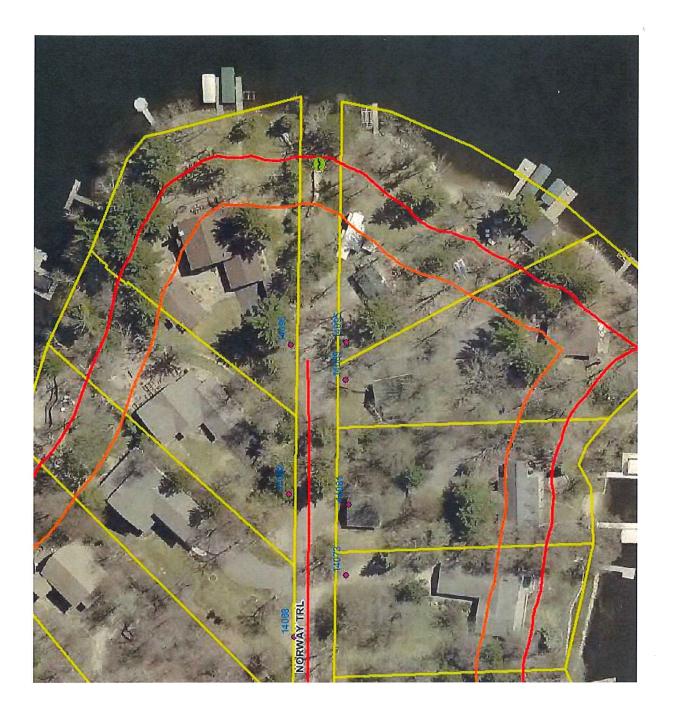

# D. PUBLIC HEARING – 7:15 P.M. – ROAD RIGHT OF WAY VACATION REQUEST ON NORWAY TRAIL

- 1. Application from Michael Kobs and Lisa Neaton for Vacation of Right of Way at End of Norway Trail
- 2. Survey
- 3. Affidavit of Mailing
- 4. Notice of Public Hearing
- 5. City Code Related to Vacation of Public Water Accesses
- 6. Letter dated August 29, 2019 from DNR Re: Proposed Road Vacation
- 7. Recommendations from Public Works and Park & Recreation Commissions
- 8. Resolution Vacating Property (Council Action-Motion)
- E. PUBLIC FORUM No action will be taken on any of the issues raised. If appropriate, the issues will be placed on the agenda of a future council meeting. Speaker must state their name and address. Each speaker is given a three-minute time limit.