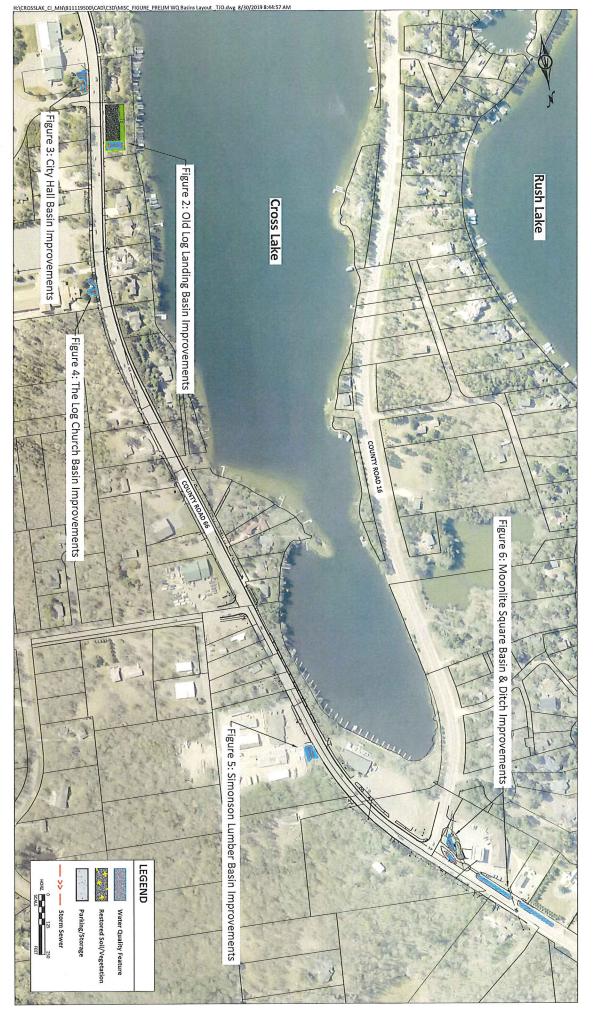

#### 3. PUBLIC WORKS/CEMETERY/SEWER

- a. Update on Perkins Road
- b. Resolution Ordering Improvement and Preparation of Plans for Daggett Bay Road (Council Action-Motion)
- c. Update on CSAH 66 Stormwater Study

- d. Public Information Meeting Scheduled for Tuesday, September 17, 2019 at 6:00 P.M. for the CSAH 66 Sanitary Sewer Extension
- e. Resolution Ordering Preparation of Report on Improvement for Sewer Extension on CSAH 66 (Council Action-Motion)
- I. PUBLIC FORUM No action will be taken on any of the issues raised. If appropriate, the issues will be placed on the agenda of a future council meeting. Speaker must state their name and address. Each speaker is given a three-minute time limit.
- J. CITY ATTORNEY REPORT
- K. OLD BUSINESS
- L. NEW BUSINESS
- **M. ADJOURN**