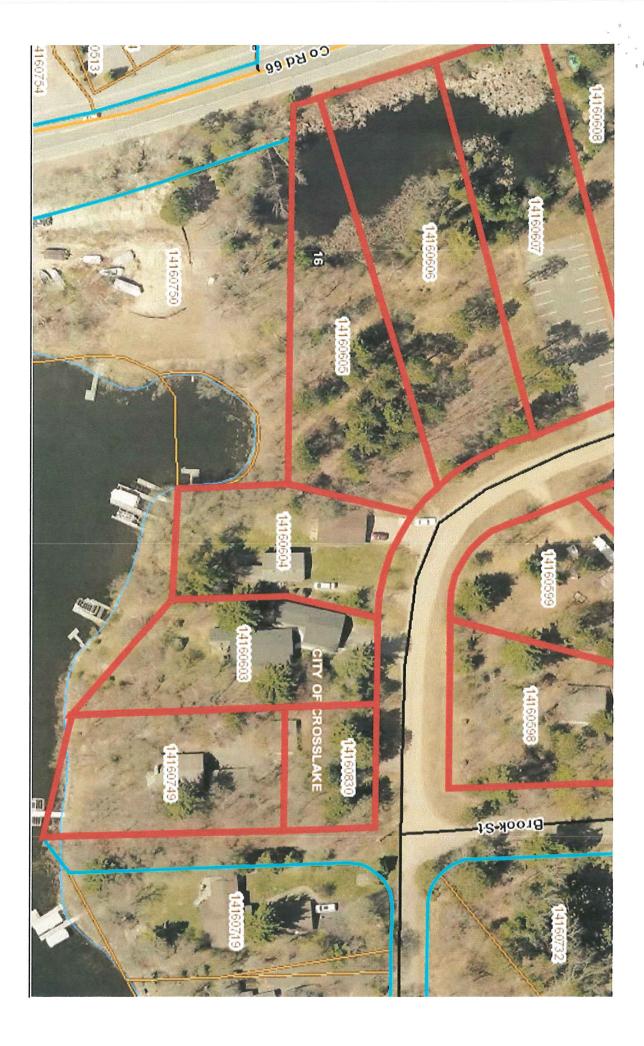

# D. PUBLIC HEARING – 7:15 P.M. – ROAD RIGHT OF WAY VACATION REQUEST ON NORWAY TRAIL

- 1. Application from Michael Kobs and Lisa Neaton for Vacation of Right of Way at End of Norway Trail
- 2. Survey
- 3. Affidavit of Mailing
- 4. Notice of Public Hearing
- 5. City Code Related to Vacation of Public Water Accesses
- 6. Letter dated August 29, 2019 from DNR Re: Proposed Road Vacation
- 7. Recommendations from Public Works and Park & Recreation Commissions
- 8. Resolution Vacating Property (Council Action-Motion)
- E. PUBLIC FORUM No action will be taken on any of the issues raised. If appropriate, the issues will be placed on the agenda of a future council meeting. Speaker must state their name and address. Each speaker is given a three-minute time limit.