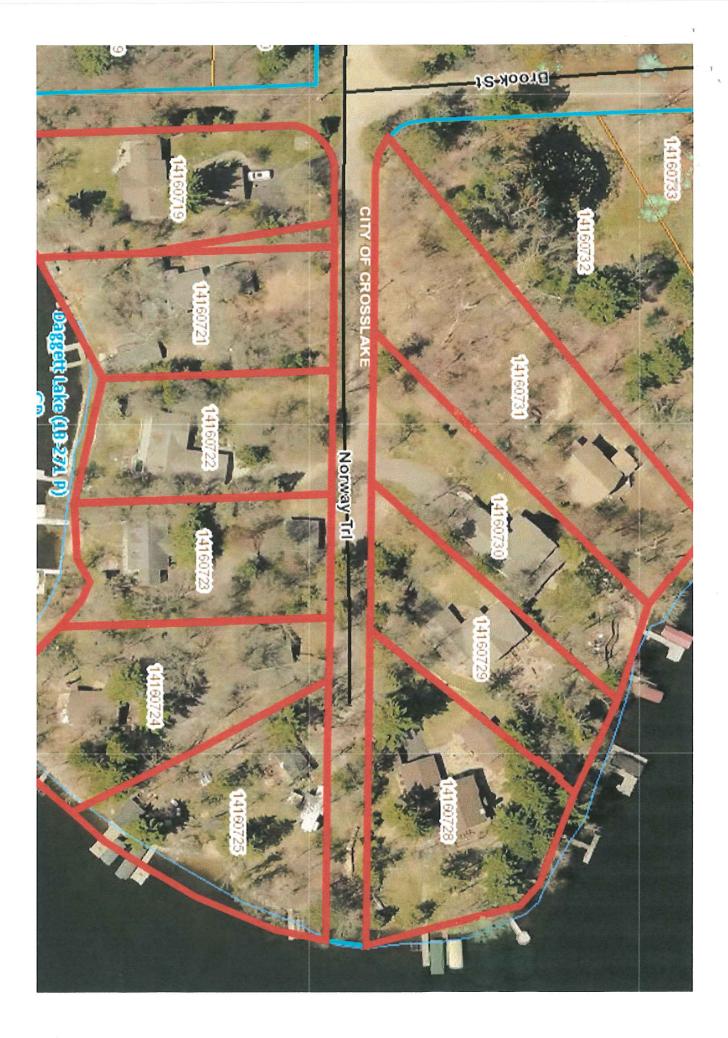

# D. PUBLIC HEARING – 7:15 P.M. – ROAD RIGHT OF WAY VACATION REQUEST ON NORWAY TRAIL

- 1. Application from Michael Kobs and Lisa Neaton for Vacation of Right of Way at End of Norway Trail
- 2. Survey
- 3. Affidavit of Mailing
- 4. Notice of Public Hearing
- 5. City Code Related to Vacation of Public Water Accesses
- 6. Letter dated August 29, 2019 from DNR Re: Proposed Road Vacation
- 7. Recommendations from Public Works and Park & Recreation Commissions
- 8. Resolution Vacating Property (Council Action-Motion)
- E. PUBLIC FORUM No action will be taken on any of the issues raised. If appropriate, the issues will be placed on the agenda of a future council meeting. Speaker must state their name and address. Each speaker is given a three-minute time limit.