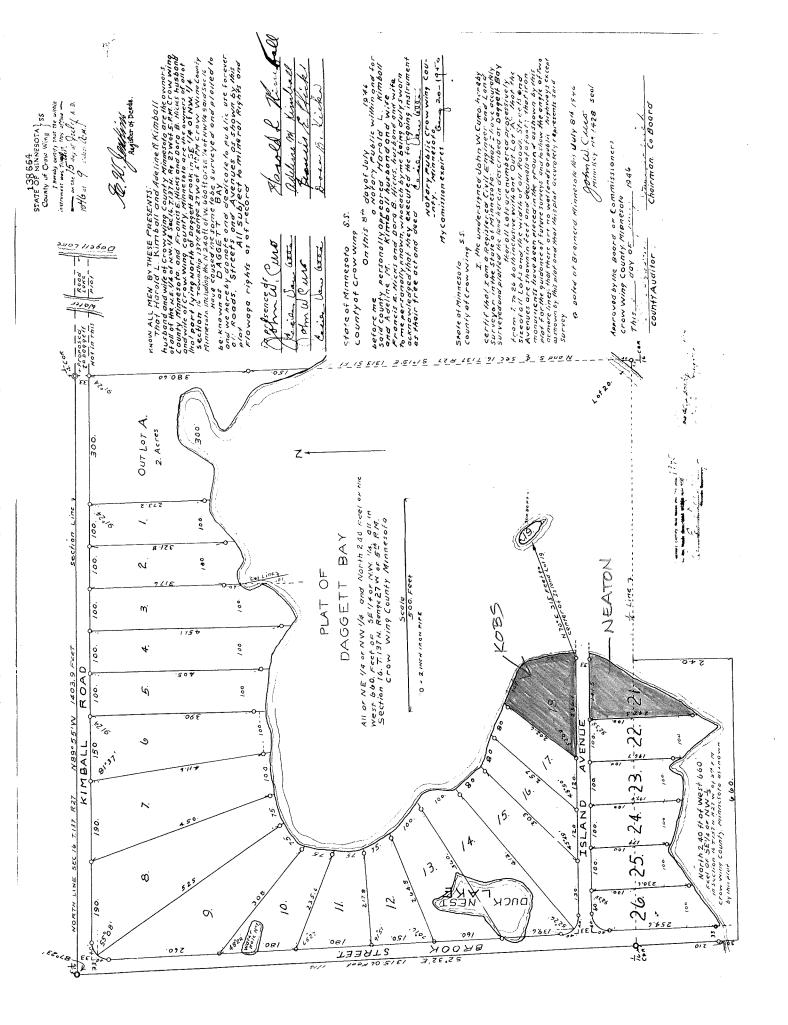

# D. PUBLIC HEARING – 7:15 P.M. – ROAD RIGHT OF WAY VACATION REQUEST ON NORWAY TRAIL

- 1. Application from Michael Kobs and Lisa Neaton for Vacation of Right of Way at End of Norway Trail
- 2. Survey
- 3. Affidavit of Mailing
- 4. Notice of Public Hearing
- 5. City Code Related to Vacation of Public Water Accesses
- 6. Letter dated August 29, 2019 from DNR Re: Proposed Road Vacation
- 7. Recommendations from Public Works and Park & Recreation Commissions
- 8. Resolution Vacating Property (Council Action-Motion)
- E. PUBLIC FORUM No action will be taken on any of the issues raised. If appropriate, the issues will be placed on the agenda of a future council meeting. Speaker must state their name and address. Each speaker is given a three-minute time limit.