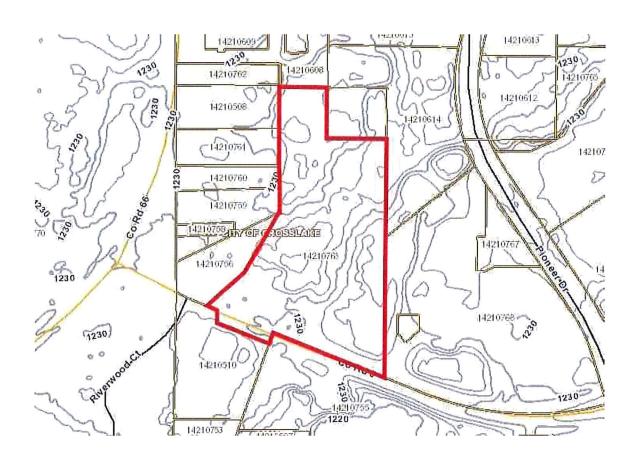

#### 1. PLANNING AND ZONING

a. Preliminary Plat, Hope Family Trust, Parcel ID 14180509, 5.9 Acres Into 4 Tracts (Council Action-Motion)