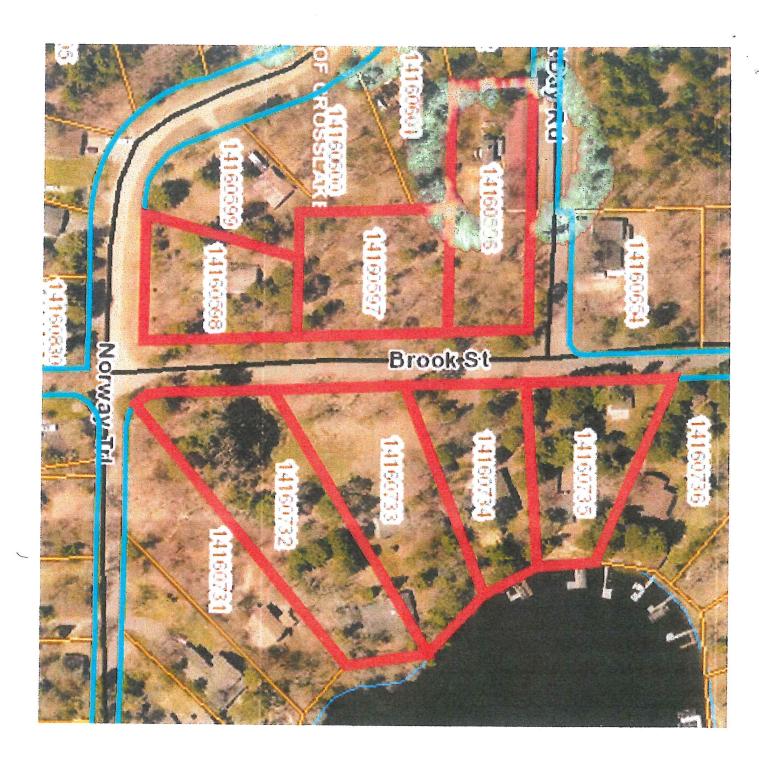

#### 2. PUBLIC WORKS/CEMETERY/SEWER

- a. Petition for Sanitary Sewer from Property Owners on Norway Trail and Brook Street (Direction)
- b. Email from Crow Wing County Highway Department Re: Joint Maintenance Facility Unit Heater Project (Council Action-Motion)
- c. Recommendation from Public Works Commission to Negotiate Sale for Property at 35205 Riverwood Trail (Council Action-Motion)
- d. Resolution Ordering Preparation of Report on Improvement (Council Action-Motion)
- e. Proposal for Professional Services for Big Pine Trail Improvements Feasibility Study (Council Action-Motion)
- f. Update on Manhattan Point Stormwater Project
- g. Update on Daggett Bay Road/Sewer Project

Dave Reese reviewed the scope of the project and reported that six property owners are subject to special assessments and sewer connection charges. The City plans to install the sewer line to the road right of way line and the property owner will be responsible to connect that line to their building. Daggett Bay Road will be widened approximately 4 feet. The preliminary estimate for the reconstruction of the road and installation of sanitary sewer from CSAH 66 to Brook Street is \$226,300.

Mayor Nevin called the meeting to order at 4:00 P.M. and stated that he would like the Council to consider stopping the installation of sanitary sewer at the entry to the new City Hall building on Daggett Bay Road. Mr. Nevin added that the remainder of the sewer could be installed when the sewer extension to Brook Street and Norway Trail was completed.

Dave Schrupp stated that the sewer should go in as planned and that it made sense for two of the other properties to hook up to the sewer when it is installed on Brook Street and Norway Trail, due to the location of their septic systems. All property owners would be responsible for road assessments. Gary Heacox stated that there is no reason to stop the installation in the middle of the road. A lengthy discussion ensued regarding assessment deferrals and that decisions made now would affect future projects. Ted Strand suggested that sewer stubs be put in at each property on Daggett Bay Road even though they may never be used.

Daryl Hankel owns property at 13959 Daggett Bay Road and stated that his property currently has no well or septic, but that it would make sense for the connection to come off of Brook Street if they were ever added.

Lucy Guttormson of 13931 Daggett Bay Road stated that it would be helpful for her to hook up to sewer when it is installed on Norway Trail.

MOTION 09SP2-01-19 WAS MADE BY DAVE SCHRUPP AND SECONDED BY GARY HEACOX TO DIRECT WSN TO PROCEED WITH SANITARY SEWER EXTENSION ON DAGGETT BAY ROAD TO THE INTERSECTION OF BROOK STREET AND TO RECOMMEND THAT PARCELS 14160602, 14160596, AND 14160654 BE ALLOWED TO HOOK UP WHEN THE SEWER IS EXTENDED TO NORWAY TRAIL AND BROOK STREET. Attorney Person suggested that the Public Works Commission discuss the issue and amend the assessment policy to allow for such circumstances. MOTION CARRIED WITH ALL AYES.