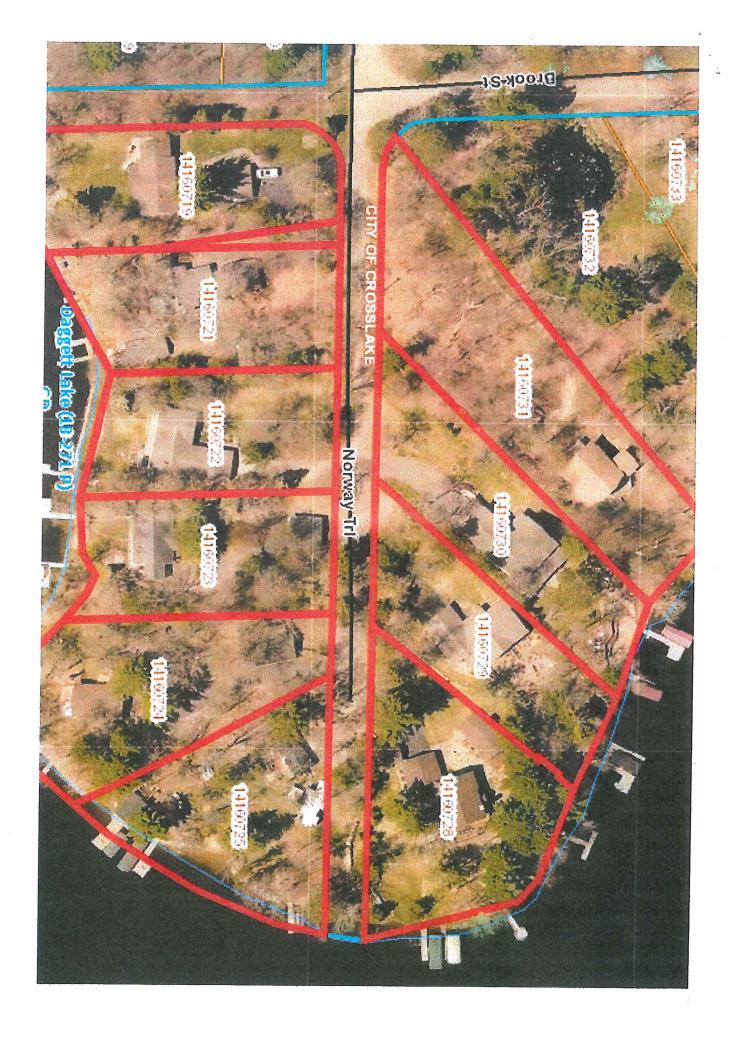

#### 2. PUBLIC WORKS/CEMETERY/SEWER

- a. Petition for Sanitary Sewer from Property Owners on Norway Trail and Brook Street (Direction)
- b. Email from Crow Wing County Highway Department Re: Joint Maintenance Facility Unit Heater Project (Council Action-Motion)
- c. Recommendation from Public Works Commission to Negotiate Sale for Property at 35205 Riverwood Trail (Council Action-Motion)
- d. Resolution Ordering Preparation of Report on Improvement (Council Action-Motion)
- e. Proposal for Professional Services for Big Pine Trail Improvements Feasibility Study (Council Action-Motion)
- f. Update on Manhattan Point Stormwater Project
- g. Update on Daggett Bay Road/Sewer Project

Dave Reese reviewed the scope of the project and reported that six property owners are subject to special assessments and sewer connection charges. The City plans to install the sewer line to the road right of way line and the property owner will be responsible to connect that line to their building. Daggett Bay Road will be widened approximately 4 feet. The preliminary estimate for the reconstruction of the road and installation of sanitary sewer from CSAH 66 to Brook Street is \$226,300.

Dave Reese explained the method of assessment used for this project and gave examples of how it would affect a commercial versus residential property. The benefit value of the project to each property owner was determined by an appraisal. Mr. Reese presented proposed assessments for each property. Assessments were based on square footage of lots. Roadway assessments ranged from \$1,403 to \$2,104 and sanitary sewer assessments ranged from \$4,443 to \$7,500. Sewer connection fees ranged from \$4,000 to \$13,000. The final assessment hearing will be held October 14, 2019. The City will allow property owners to pay over 10 years with a 4% interest rate. On an assessment of \$7,500, the yearly payment would be approximately \$911. If a property owner pays the whole assessment within 30 days of the final hearing, no interest is due. Sewer usage charges are currently \$50 per month and that amount is paid whether or not the sewer system is used.

Mike Rardin of 14089 Norway Trail asked if the project has gone out for bids and how the assessments were determined because there is a wide range of value. Dave Reese replied that the City is using Sourcewell for the construction project which eliminates competitive bidding while still meeting State law. The appraiser looked at several areas of the City to determine benefit related to riparian and non-riparian lots. The Public Works Commission reviewed the appraisals and recommended the amounts to be used for this project.

Michael Kobs of 14096 Norway Trail stated that there are many people on Norway Trail that would like to hook up to City sewer and asked if that was possible in the future.

Lucy Guttormson of 13931 Daggett Bay Road asked if she could wait to hook up until the City extends the sewer to Norway Trail because her house is on the corner of both streets.

Tom Dequattro of 14082 Norway Trail stated that it makes sense to include the extension of sewer to Norway Trail now.

Dale Erickson owns property at 13978 Daggett Bay Road which is a corner lot and asked if he could hook up to sewer when it is extended to Brook Street.

Mike Rardin of 14089 Norway Trail presented a Request for Sanitary Sewer Installation from residents on Norway Trail and Brook Street.

Tom Swenson of 36036 West Shore Drive questioned who paid for the survey for the road vacation request and who is the City Attorney working for because the Attorney's name is on the survey. Mr. Swenson suggested that the City obtain Requests for Proposals every six years for engineers and attorneys.