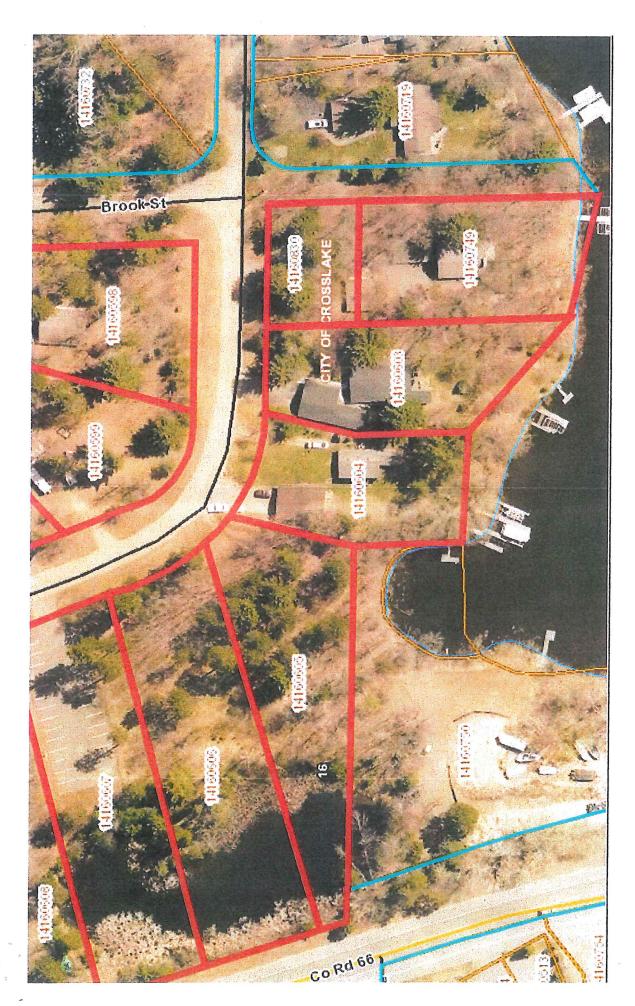

#### 2. PUBLIC WORKS/CEMETERY/SEWER

- a. Petition for Sanitary Sewer from Property Owners on Norway Trail and Brook Street (Direction)
- b. Email from Crow Wing County Highway Department Re: Joint Maintenance Facility Unit Heater Project (Council Action-Motion)
- c. Recommendation from Public Works Commission to Negotiate Sale for Property at 35205 Riverwood Trail (Council Action-Motion)
- d. Resolution Ordering Preparation of Report on Improvement (Council Action-Motion)
- e. Proposal for Professional Services for Big Pine Trail Improvements Feasibility Study (Council Action-Motion)
- f. Update on Manhattan Point Stormwater Project
- g. Update on Daggett Bay Road/Sewer Project

D. PUBLIC HEARING – 7:15 P.M. – ROAD RIGHT OF WAY VACATION REQUEST ON NORWAY TRAIL – The Council reviewed a Road Right-of-Way Vacation Application from Michael Kobs and Lisa Neaton to vacate a public access that leads to the water at the end of Norway Trail. Michael Kobs of 14096 Norway Trail addressed the Council and stated that the access was originally used to access an island (Lot 19) of the plat. Mr. Kobs stated that he was not aware of anyone ever using the access.

Tom Swenson of 36036 West Shore Drive addressed the Council and reported that both the Park and Public Works Commissions opposed the requested vacation. Mr. Swenson added that there are public accesses throughout the City and that the City Code is clear that public accesses that lead to the water shall not be vacated.

Chris Neaton of 14095 Norway Trail addressed the Council and stated that each access has different circumstances. Mr. Neaton stated that he removes the noxious weeds from the access and maintains the area. If the parcel is vacated, Mr. Neaton could expand his cabin.

Attorney Person stated that it is against the law to not consider an application for road right of way vacation. All requests are different and the Council needs to decide each one individually.

Mike Rardin of 14089 Norway Trail stated that no one knows that the access is there and that it is not usable as is. Mr. Rardin is not opposed to the request.

Tom Dequattro of 14082 Norway Trail stated that he is in favor of the vacation and that parking could become an issue if the access gets used by the public.

Dave Schrupp stated that the plat reads that the access is dedicated to the public forever. Attorney Person replied that all plats say that but that residents have the right to request a vacation and added that the wording of the City Code is illegal. Dave Schrupp cautioned that many more requests could come in if this is approved. Mayor Nevin stated that he wishes the City could get rid of all the accesses.

Dale Melberg of 12644 Anchor Point Road stated that the lake and fish benefit from the public access when it is left to be a natural buffer.

Michael Kobs of 14096 Norway Trail stated that they would not rip rap the shore and would not put a dock there.

In response to statements that the City has approved similar accesses recently, Jon Kolstad stated that there have been no vacations of public accesses that lead to the water in the last six years except for on Manhattan Point Boulevard where a partial section was vacated which

already had an improvement on it. MOTION 09R-04-19 WAS MADE BY DAVE SCHRUPP AND SECONDED BY AARON HERZOG TO DENY THE REQUEST FOR ROAD RIGHT-OF-WAY VACATION AT THE END OF NORWAY TRAIL BY MICHAEL KOBS AND LISA NEATON. MOTION CARRIED 4-1 WITH NEVIN OPPOSED.