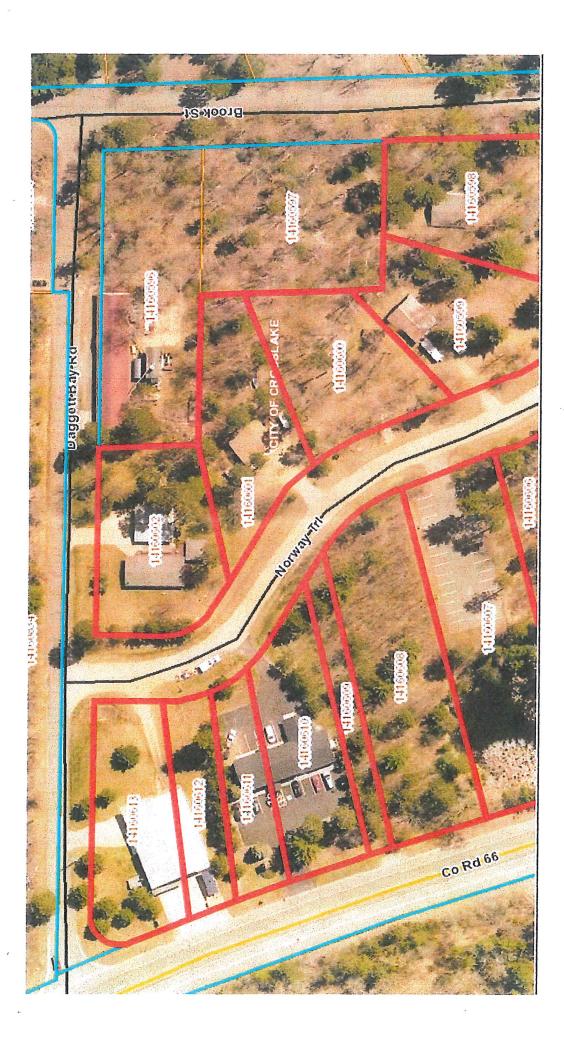

#### 2. PUBLIC WORKS/CEMETERY/SEWER

- a. Petition for Sanitary Sewer from Property Owners on Norway Trail and Brook Street (Direction)
- b. Email from Crow Wing County Highway Department Re: Joint Maintenance Facility Unit Heater Project (Council Action-Motion)
- c. Recommendation from Public Works Commission to Negotiate Sale for Property at 35205 Riverwood Trail (Council Action-Motion)
- d. Resolution Ordering Preparation of Report on Improvement (Council Action-Motion)
- e. Proposal for Professional Services for Big Pine Trail Improvements Feasibility Study (Council Action-Motion)
- f. Update on Manhattan Point Stormwater Project
- g. Update on Daggett Bay Road/Sewer Project

Mike Rardin of 14089 Norway Trail presented a Request for Sanitary Sewer Installation from residents on Norway Trail and Brook Street.

Tom Swenson of 36036 West Shore Drive questioned who paid for the survey for the road vacation request and who is the City Attorney working for because the Attorney's name is on the survey. Mr. Swenson suggested that the City obtain Requests for Proposals every six years for engineers and attorneys.