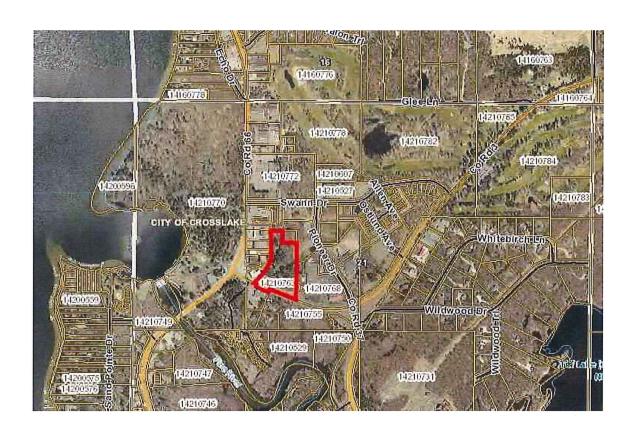

#### 1. PLANNING AND ZONING

a. Preliminary Plat, Hope Family Trust, Parcel ID 14180509, 5.9 Acres Into 4 Tracts (Council Action-Motion)