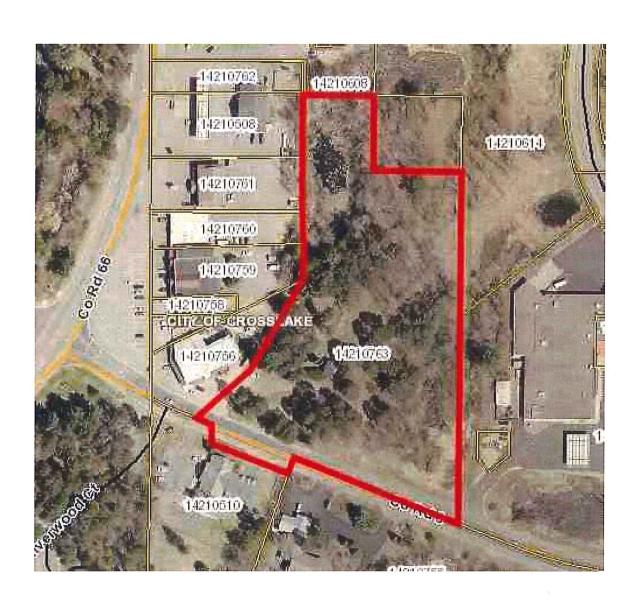

#### 1. PLANNING AND ZONING

a. Preliminary Plat, Hope Family Trust, Parcel ID 14180509, 5.9 Acres Into 4 Tracts (Council Action-Motion)