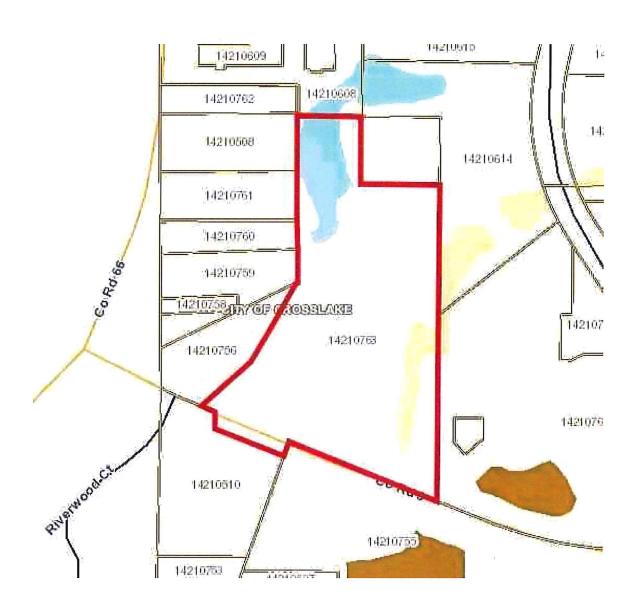

#### 1. PLANNING AND ZONING

a. Preliminary Plat, Hope Family Trust, Parcel ID 14180509, 5.9 Acres Into 4 Tracts (Council Action-Motion)