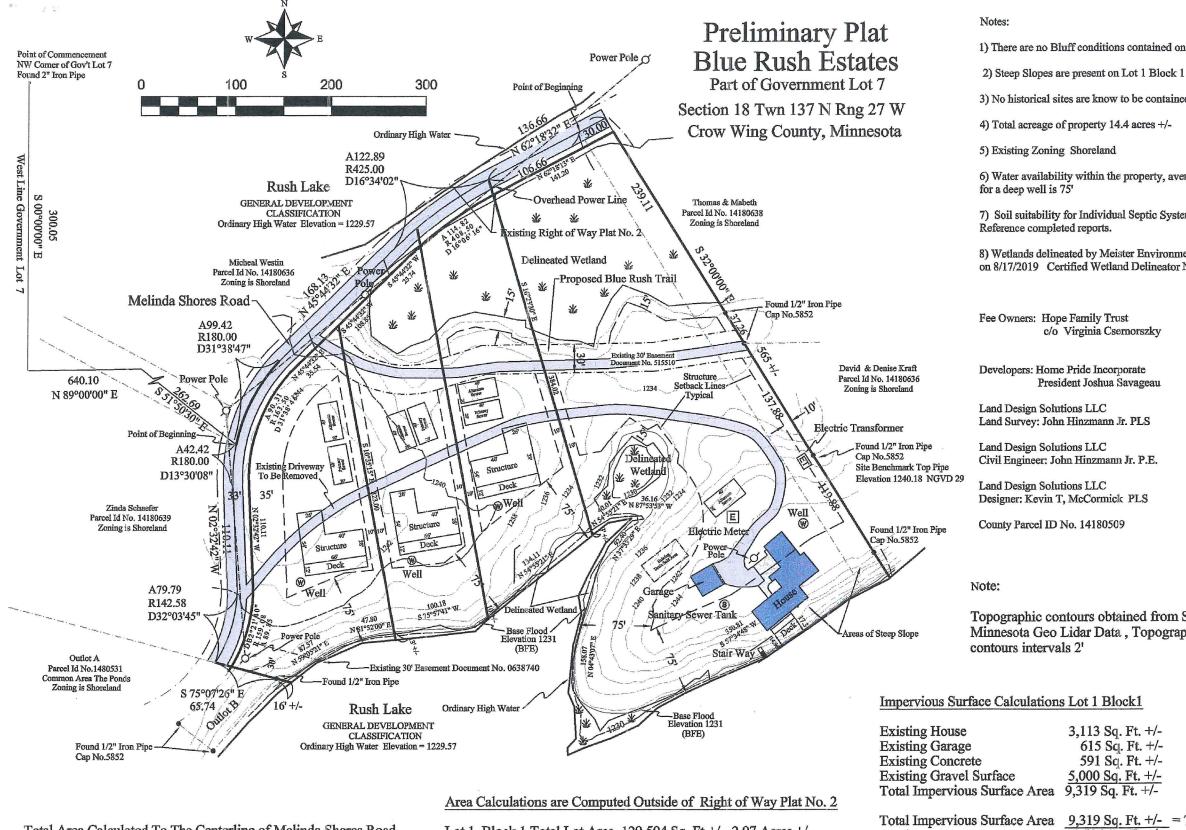

#### 1. PLANNING AND ZONING

a. Preliminary Plat, Hope Family Trust, Parcel ID 14180509, 5.9 Acres Into 4 Tracts (Council Action-Motion)