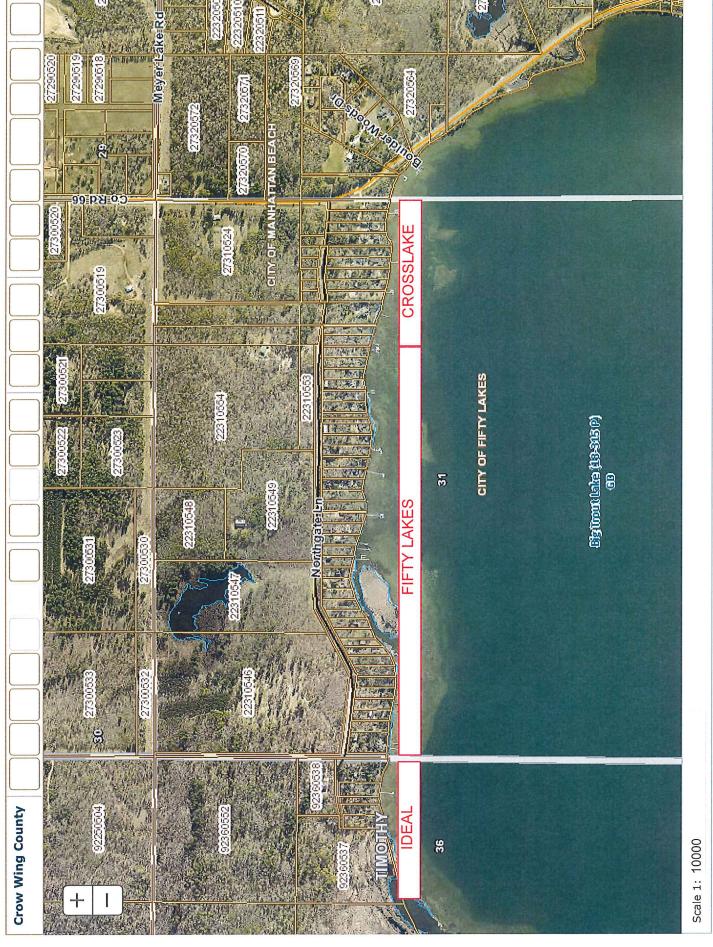

ximately 52 residents on Northgate Lane. Crosslake Fire covers the first 11 residents, Fifty Lakes Fire covers the next 26 residents, and Ideal Fire covers the last 6 residents.

Over the past few years the Crow Wing County Fire Chiefs Association has been working with the Crow Wing County LE/Dispatch to better serve our communities through shared services and to implement Auto Aid in our county to better serve the public. The Fire Jurisdictions have a few areas that need to be addressed. Northgate Lane is one of them. I have attached additional information for your reference.

I am looking for a motion to move forward with proposed Automatic Aid Agreement for coverage of Northgate Lane with the City of Fifty Lakes.

Thank you,

Chip Lohmiller Chief Crosslake Fire Department



7/15/2019



https://gis.crowwing.us/link/jsfe/index.aspx

## CWC FIRE DISTRICTS



### **Northgate Lane**

### Crosslake Fire / Fifty Lakes Fire / Ideal Fire

Manhattan Beach – Crosslake Fire 12715 - 12495 Northgate Lane 11 Homeowners

Fifty Lakes – Fifty Lakes Fire 12477 – 11763 Northgate Lane 36 Homeowners

Timothy Township – Ideal Fire 11662 – 11551 + Northgate Lane 6 Homeowners

Ideal Fire Department
<a href="Northgate Lane">Northgate Lane</a> (11551 Northgate Lane):
Ideal Fire Department

Station 1 (35458 Butternut Point Road): **8.4 Miles**Station 2 (9229 County Road 1): **5.3 Miles Crosslake Fire Department** (37028 County Road 66): **3.9 Miles** 

**Fifty Lakes Fire Department** 

<u>Distance to 12477 Northgate Lane – Start of Fifty Lakes Coverage:</u>

Fifty Lakes Fire Department (40366 Cou