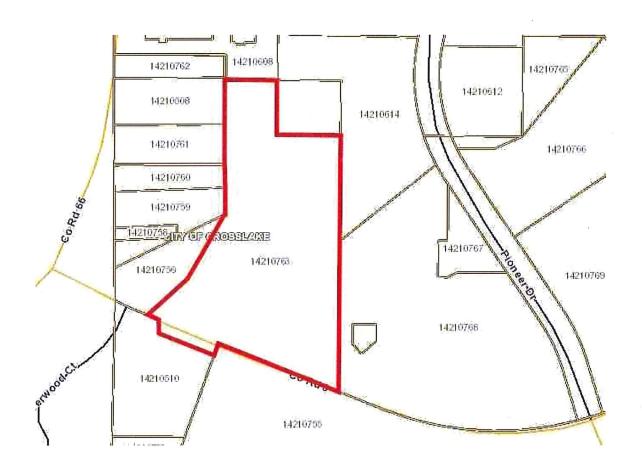

#### 1. PLANNING AND ZONING

a. Preliminary Plat, Hope Family Trust, Parcel ID 14180509, 5.9 Acres Into 4 Tracts (Council Action-Motion)