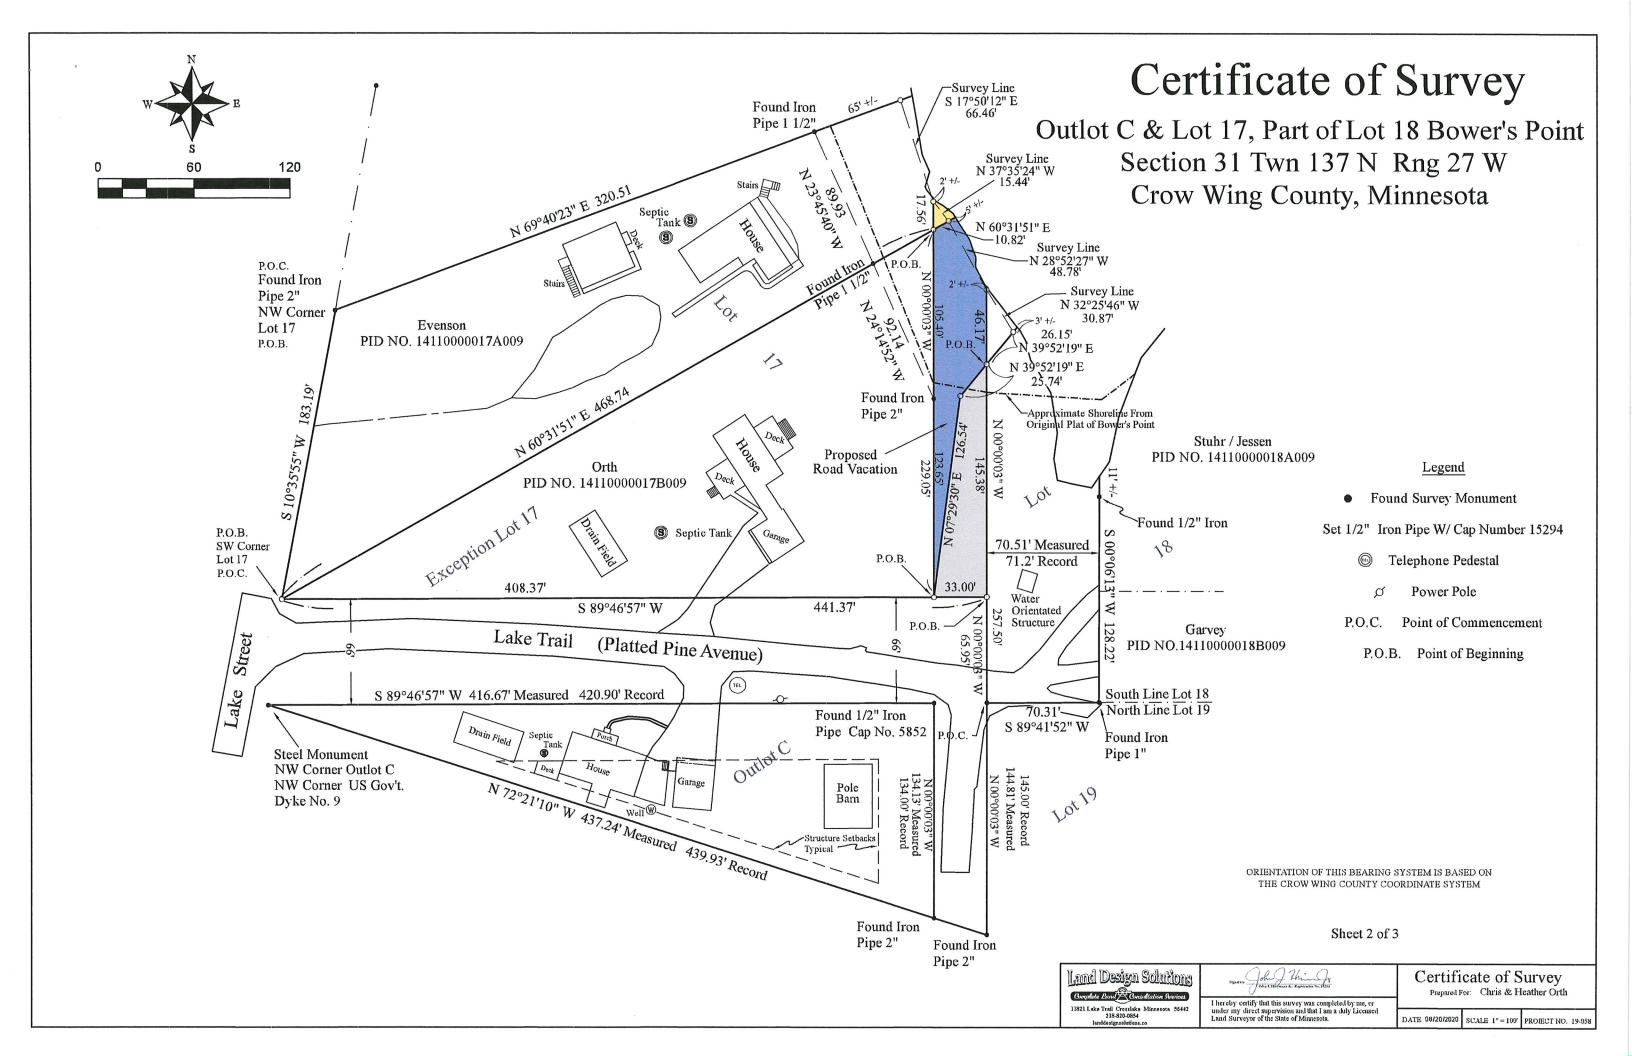

### 2. 7:15 P.M. – ROAD RIGHT OF WAY VACATION REQUEST ON LAKE TRAIL

- a. Application from Chris Orth, Heather Orth, Brad Evenson, Kristin Evenson, Kevin McCormick and Michelle McCormick for Vacation of Right of Way on Lake Trail
- Letter from Chris Orth, Heather Orth, Brad Evenson, Kristin Evenson, Kevin McCormick and Michelle McCormick Regarding Vacation of Right of Way at End of Lake Trail
- c. Survey
- d. Affidavit of Mailing
- e. Notice of Public Hearing
- f. City Code Related to Vacation of Public Water Accesses
- g. Recommendation from Park & Recreation Commission
- h. Recommendation from Public Works Commission
- i. Resolution Vacating Property (Council Action-Motion)