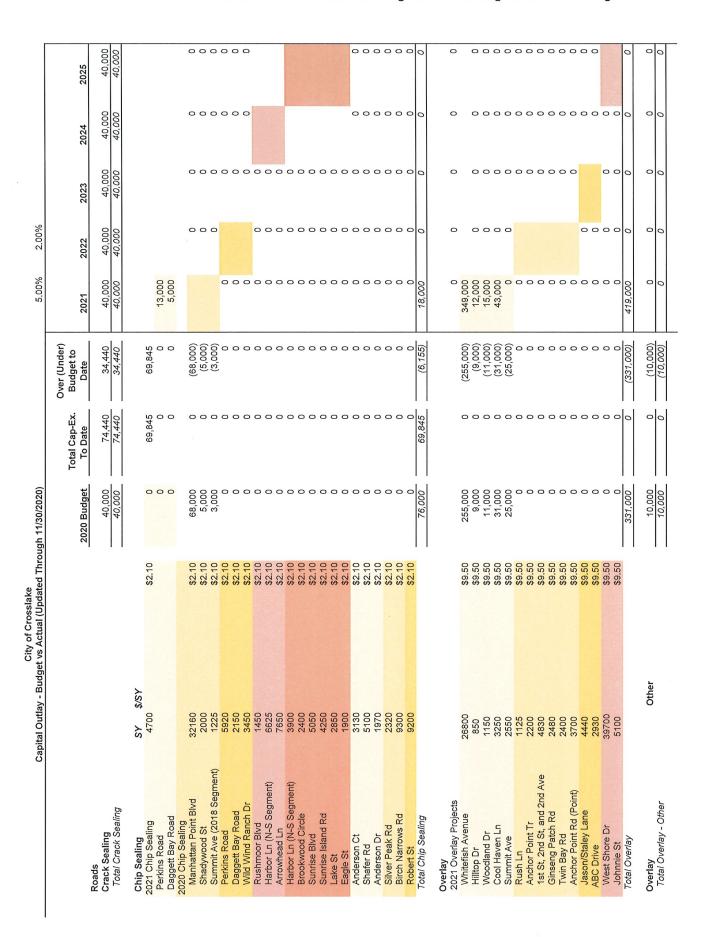

| 171,000       | 44,749                   | (126,251)                         | 120,000 | 25,000        | 25,000    | 75,000  | 0          |
| Total Facilities Vehicles and Equipment                               |                                                                                     | 361 000       | 52 645                   | (308 355)                         | 176.500 | 150.000       | 4.725.000 | 200.000 | 125.000    |
| וסומו ו מסוווניסן זינוויסוס מווע בקעוףייייי                           | -                                                                                   | 2001,000      | VEV.140                  | 'anninnal                         | 2006    | 200,000       |           |         | ,          |



| Cal                          | City of Crosslake<br>Capital Outlay - Budget vs Actual (Updated Through 11/30/2020) | : Crosslake<br>tual (Updated Throug | gh 11/30/2020) |               |                           | 2.00%     | 2.00%  |        |        |        |
|------------------------------|-------------------------------------------------------------------------------------|-------------------------------------|----------------|---------------|---------------------------|-----------|--------|--------|--------|--------|
|                              |                                                                                     |                                     |                | Total Cap-Ex. | Over (Under)<br>Budget to |           |        |        |        |        |