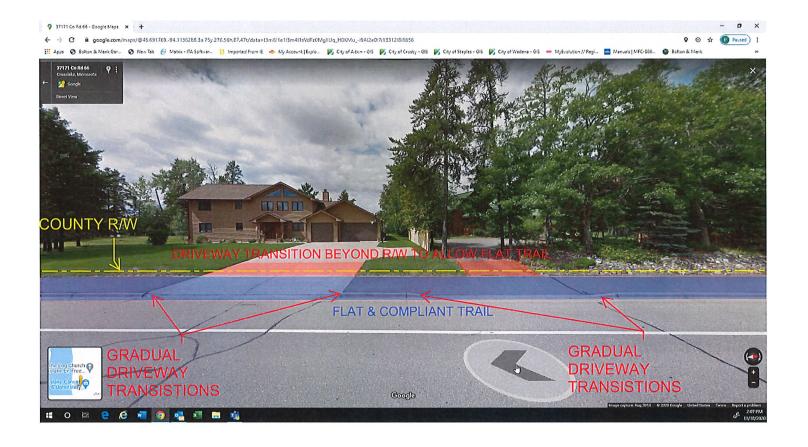

### 1. 7:15 P.M. – DRAINAGE AND UTILITY EASEMENT VACATION REQUEST WITHIN PLAT OF PIONEER ADDITION

- Application from Bill Reed for Vacation of Drainage and Utility Easement in Pioneer Addition Plat
- b. Survey
- c. Notice of Public Hearing
- d. Resolution Vacating Property (Council Action-Motion)

### 2. 7:15 P.M. – ROAD RIGHT OF WAY VACATION REQUEST ON LAKE TRAIL

- a. Application from Chris Orth, Heather Orth, Brad Evenson, Kristin Evenson, Kevin McCormick and Michelle McCormick for Vacation of Right of Way on Lake Trail
- Letter from Chris Orth, Heather Orth, Brad Evenson, Kristin Evenson, Kevin McCormick and Michelle McCormick Regarding Vacation of Right of Way at End of Lake Trail
- c. Survey
- d. Affidavit of Mailing
- e. Notice of Public Hearing
- f. City Code Related to Vacation of Public Water Accesses
- g. Recommendation from Park & Recreation Commission
- h. Recommendation from Public Works Commission
- i. Resolution Vacating Property (Council Action-Motion)