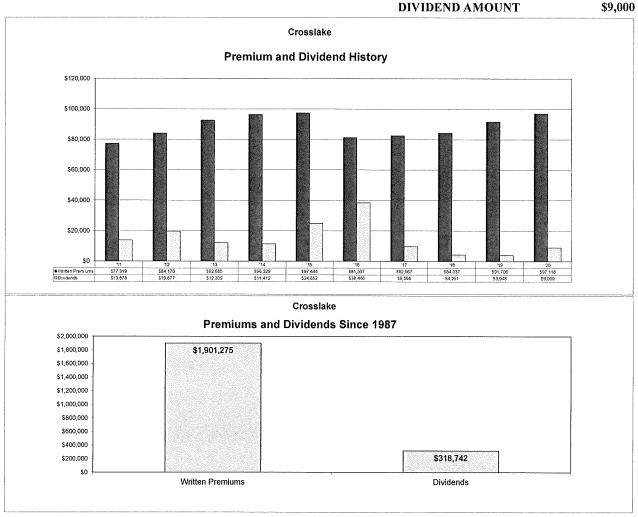

- 18. Waste Partners Recycling Report for October 2020
- 19. League of MN Cities Dividend Announcement dated December 2, 2020
- Letter dated November 30, 2020 from Crow Wing Power Re: Municipal Meter Relief Program
- 21. Bills for Approval