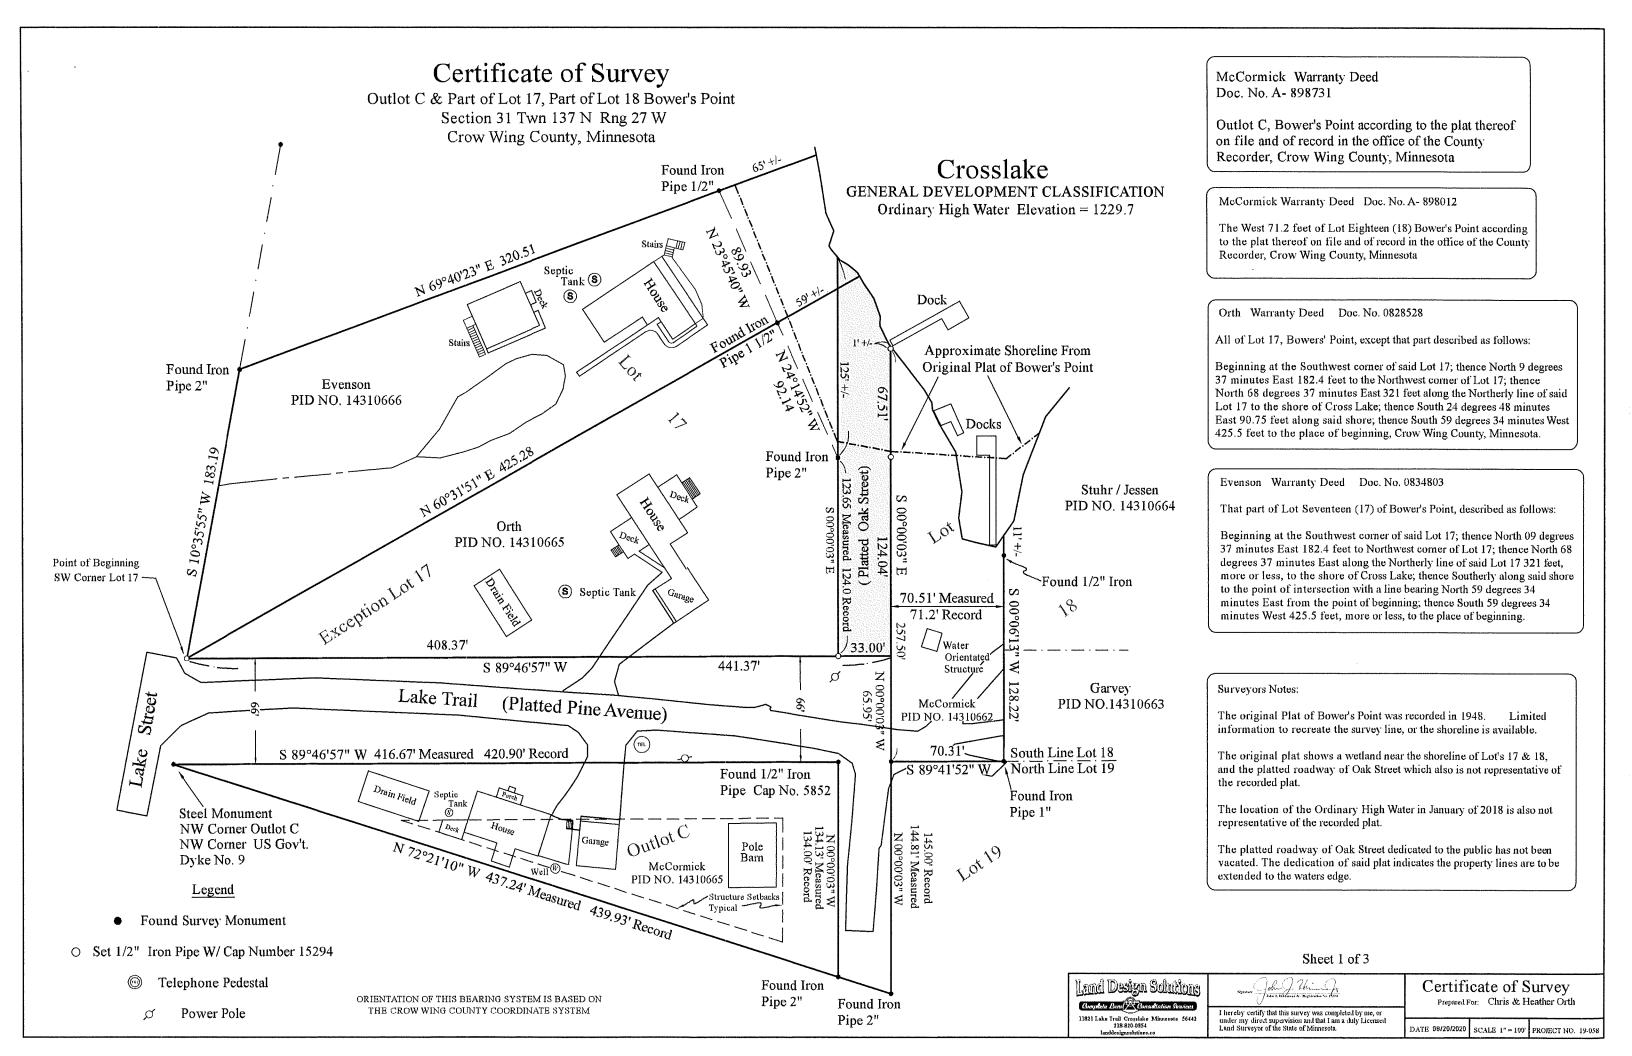

### 2. 7:15 P.M. – ROAD RIGHT OF WAY VACATION REQUEST ON LAKE TRAIL

- a. Application from Chris Orth, Heather Orth, Brad Evenson, Kristin Evenson, Kevin McCormick and Michelle McCormick for Vacation of Right of Way on Lake Trail
- Letter from Chris Orth, Heather Orth, Brad Evenson, Kristin Evenson, Kevin McCormick and Michelle McCormick Regarding Vacation of Right of Way at End of Lake Trail
- c. Survey
- d. Affidavit of Mailing
- e. Notice of Public Hearing
- f. City Code Related to Vacation of Public Water Accesses
- g. Recommendation from Park & Recreation Commission
- h. Recommendation from Public Works Commission
- i. Resolution Vacating Property (Council Action-Motion)