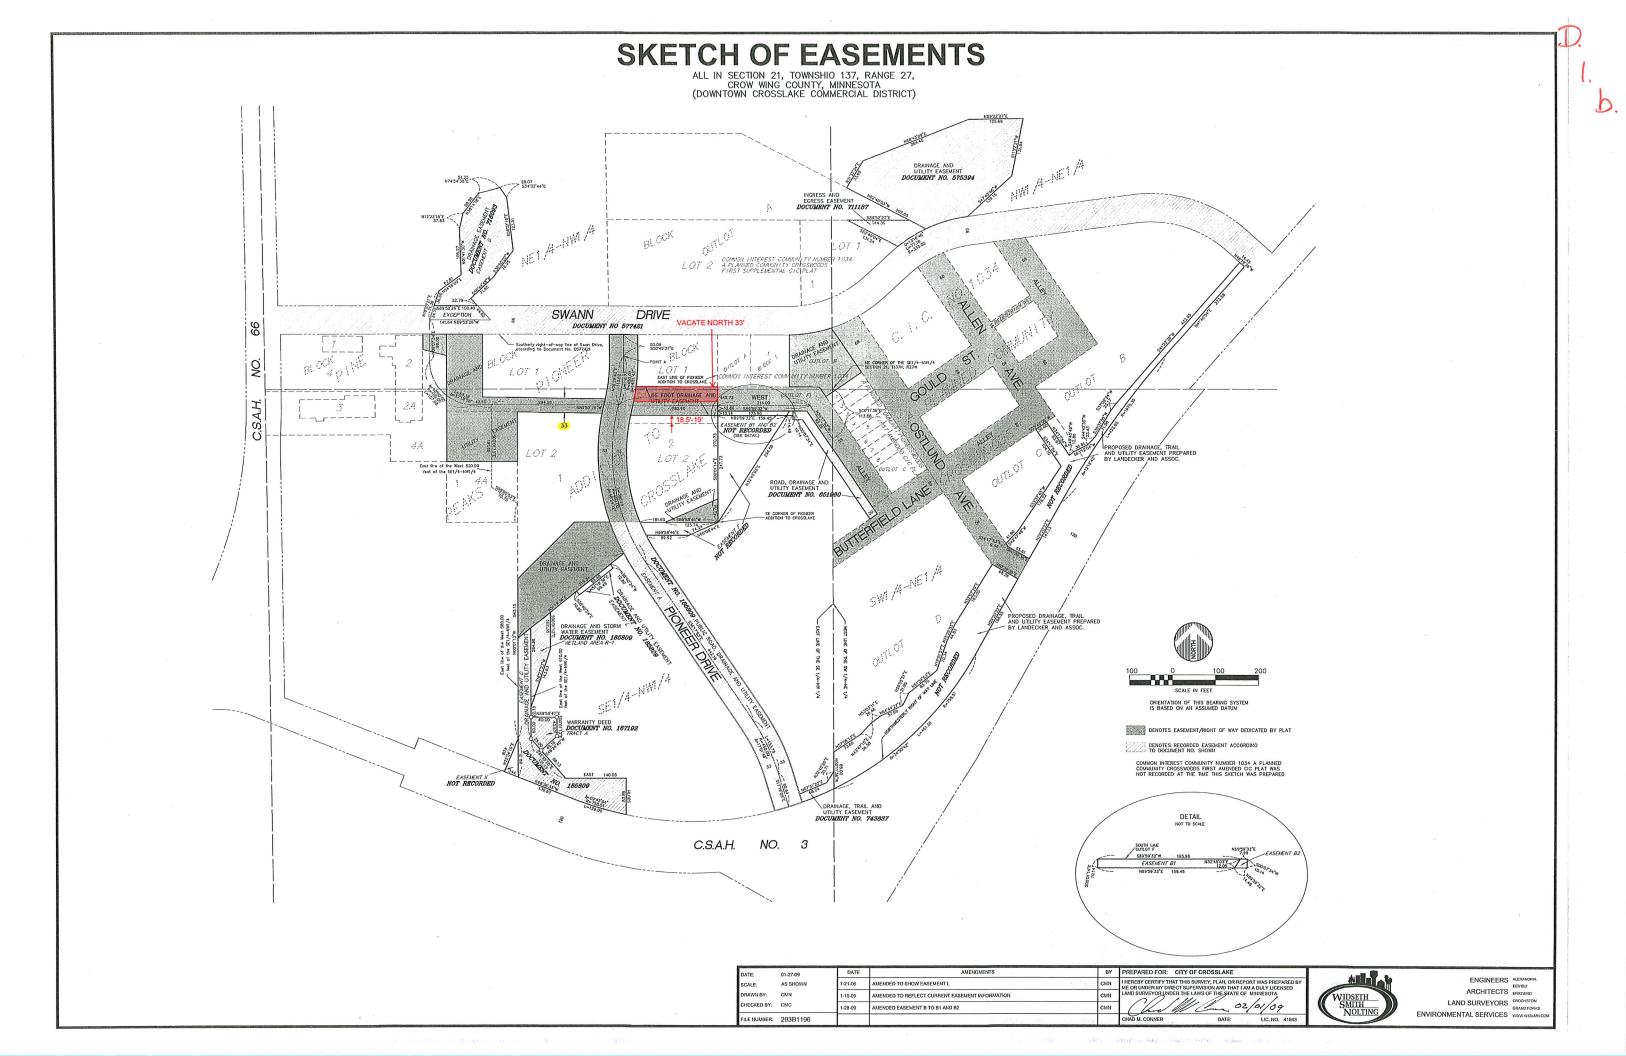

### 1. 7:15 P.M. – DRAINAGE AND UTILITY EASEMENT VACATION REQUEST WITHIN PLAT OF PIONEER ADDITION

- Application from Bill Reed for Vacation of Drainage and Utility Easement in Pioneer Addition Plat
- b. Survey
- c. Notice of Public Hearing
- d. Resolution Vacating Property (Council Action-Motion)