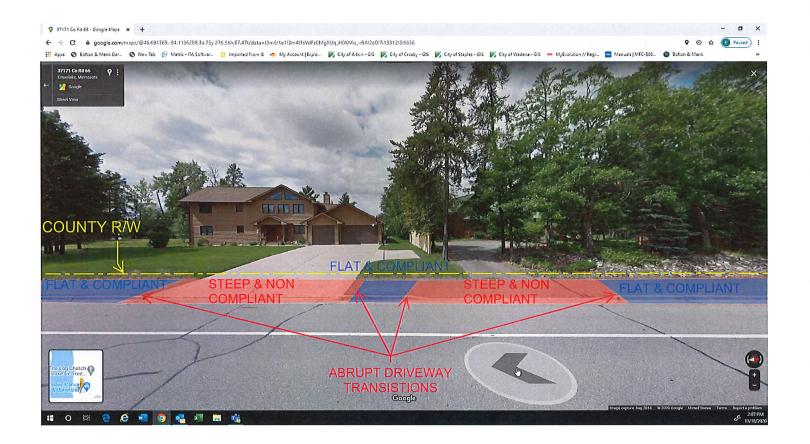

### 1. 7:15 P.M. – DRAINAGE AND UTILITY EASEMENT VACATION REQUEST WITHIN PLAT OF PIONEER ADDITION

- Application from Bill Reed for Vacation of Drainage and Utility Easement in Pioneer Addition Plat
- b. Survey
- c. Notice of Public Hearing
- d. Resolution Vacating Property (Council Action-Motion)

### 2. 7:15 P.M. – ROAD RIGHT OF WAY VACATION REQUEST ON LAKE TRAIL

- a. Application from Chris Orth, Heather Orth, Brad Evenson, Kristin Evenson, Kevin McCormick and Michelle McCormick for Vacation of Right of Way on Lake Trail
- Letter from Chris Orth, Heather Orth, Brad Evenson, Kristin Evenson, Kevin McCormick and Michelle McCormick Regarding Vacation of Right of Way at End of Lake Trail
- c. Survey
- d. Affidavit of Mailing
- e. Notice of Public Hearing
- f. City Code Related to Vacation of Public Water Accesses
- g. Recommendation from Park & Recreation Commission
- h. Recommendation from Public Works Commission
- i. Resolution Vacating Property (Council Action-Motion)