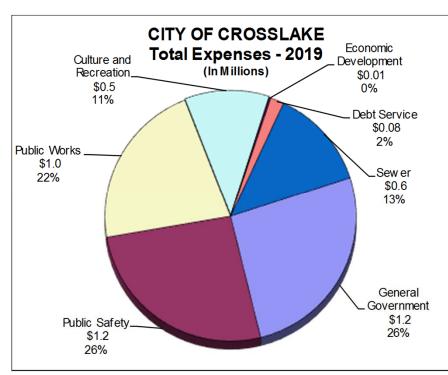

#### **Change in Net Position**

|                                         | Governmental Activities |               | Business-Ty  | pe Activities | 2019          |  |
|-----------------------------------------|-------------------------|---------------|--------------|---------------|---------------|--|
|                                         | 2019                    | 2018          | 2019         | 2018          | Total         |  |
| REVENUES                                |                         | _             | -            | -             |               |  |
| Program Revenues                        |                         |               |              |               |               |  |
| Charges for Services                    | \$ 540,171              | \$ 520,666    | \$ 299,855   | \$ 282,670    | \$ 840,026    |  |
| Operating Grants and Contributions      | 189,409                 | 153,608       | -            | -             | 189,409       |  |
| Capital Grants and Contributions        | 55,220                  | 159,586       | 6,500        | 194,333       | 61,720        |  |
| General Revenues                        |                         |               |              |               |               |  |
| Property Taxes                          | 3,614,435               | 3,359,825     | 340,747      | 338,347       | 3,955,182     |  |
| Other Taxes                             | 12,354                  | 12,480        | =            | =             | 12,354        |  |
| Intergovernmental                       | 378                     | 374           | -            | -             | 378           |  |
| Unrestricted Investment Earnings (Loss) | 191,609                 | 137,378       | 433          | 1,161         | 192,042       |  |
| Gain on Sale of Capital Assets          | 30,970                  | -             | 3,535        | -             | 34,505        |  |
| Miscellaneous                           | 15,697                  | 8,555         | 2,044        | 1,911         | 17,741        |  |
|                                         |                         |               |              |               |               |  |
| Total Revenues                          | 4,650,243               | 4,352,472     | 653,114      | 818,422       | 5,303,357     |  |
| EXPENSES                                |                         |               |              |               |               |  |
| General Government                      | 1,172,852               | 1,178,388     | -            | -             | 1,172,852     |  |
| Public Safety                           | 1,193,703               | 1,102,831     | -            | -             | 1,193,703     |  |
| Public Works                            | 992,111                 | 776,824       | -            | -             | 992,111       |  |
| Culture and Recreation                  | 482,233                 | 445,933       | -            | -             | 482,233       |  |
| Economic Development                    | 11,325                  | 11,392        | -            | -             | 11,325        |  |
| Interest on Long-Term Debt              | 79,805                  | 73,118        | -            | -             | 79,805        |  |
| Sewer Utility                           |                         |               | 625,213      | 563,156       | 625,213       |  |
| Total Expenses                          | 3,932,029               | 3,588,486     | 625,213      | 563,156       | 4,557,242     |  |
| CHANGE IN NET POSITION BEFORE           |                         |               |              |               |               |  |
| TRANSFERS                               | 718,214                 | 763,986       | 27,901       | 255,266       | 746,115       |  |
| Transfers                               | (30,578)                | (1,500,000)   | 30,578       | 1,500,000     |               |  |
| CHANGE IN NET POSITION                  | 687,636                 | (736,014)     | 58,479       | 1,755,266     | 746,115       |  |
| Net Position - Beginning of Year        | 17,701,266              | 18,437,280    | 5,329,730    | 3,574,464     | 23,030,996    |  |
| NET POSITION - END OF YEAR              | \$ 18,388,902           | \$ 17,701,266 | \$ 5,388,209 | \$ 5,329,730  | \$ 23,777,111 |  |

#### **Change in Net Position (Continued)**

**Governmental Activities** – Governmental activities increased the City's net position by \$687,636 in 2019 as compared to a decrease of \$736,014 in 2018. The key element of this increase is due to the General Fund internally funding a sewer project for \$1.5 million in 2018.