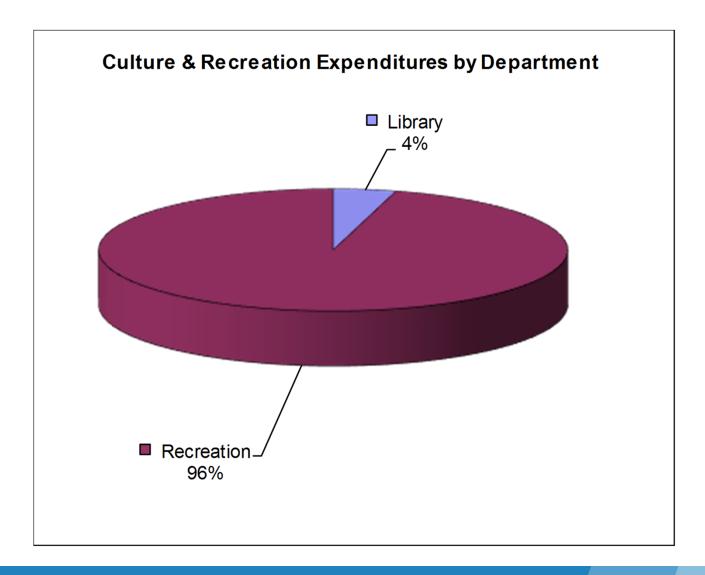

#### **Change in Net Position**

The City's total net position increased by \$746,115. Key elements of this increase are as follows:

#### **Change in Net Position**

|                                         | Governmental Activities |               | Business-Ty  | pe Activities | 2019          |  |
|-----------------------------------------|-------------------------|---------------|--------------|---------------|---------------|--|
|                                         | 2019                    | 2018          | 2019         | 2018          | Total         |  |
| REVENUES                                |                         | _             | -            | -             |               |  |
| Program Revenues                        |                         |               |              |               |               |  |
| Charges for Services                    | \$ 540,171              | \$ 520,666    | \$ 299,855   | \$ 282,670    | \$ 840,026    |  |
| Operating Grants and Contributions      | 189,409                 | 153,608       | -            | -             | 189,409       |  |
| Capital Grants and Contributions        | 55,220                  | 159,586       | 6,500        | 194,333       | 61,720        |  |
| General Revenues                        |                         |               |              |               |               |  |
| Property Taxes                          | 3,614,435               | 3,359,825     | 340,747      | 338,347       | 3,955,182     |  |
| Other Taxes                             | 12,354                  | 12,480        | =            | =             | 12,354        |  |
| Intergovernmental                       | 378                     | 374           | -            | -             | 378           |  |
| Unrestricted Investment Earnings (Loss) | 191,609                 | 137,378       | 433          | 1,161         | 192,042       |  |
| Gain on Sale of Capital Assets          | 30,970                  | -             | 3,535        | -             | 34,505        |  |
| Miscellaneous                           | 15,697                  | 8,555         | 2,044        | 1,911         | 17,741        |  |
|                                         |                         |               |              |               |               |  |
| Total Revenues                          | 4,650,243               | 4,352,472     | 653,114      | 818,422       | 5,303,357     |  |
| EXPENSES                                |                         |               |              |               |               |  |
| General Government                      | 1,172,852               | 1,178,388     | -            | -             | 1,172,852     |  |
| Public Safety                           | 1,193,703               | 1,102,831     | -            | -             | 1,193,703     |  |
| Public Works                            | 992,111                 | 776,824       | -            | -             | 992,111       |  |
| Culture and Recreation                  | 482,233                 | 445,933       | -            | -             | 482,233       |  |
| Economic Development                    | 11,325                  | 11,392        | -            | -             | 11,325        |  |
| Interest on Long-Term Debt              | 79,805                  | 73,118        | -            | -             | 79,805        |  |
| Sewer Utility                           |                         |               | 625,213      | 563,156       | 625,213       |  |
| Total Expenses                          | 3,932,029               | 3,588,486     | 625,213      | 563,156       | 4,557,242     |  |
| CHANGE IN NET POSITION BEFORE           |                         |               |              |               |               |  |
| TRANSFERS                               | 718,214                 | 763,986       | 27,901       | 255,266       | 746,115       |  |
| Transfers                               | (30,578)                | (1,500,000)   | 30,578       | 1,500,000     |               |  |
| CHANGE IN NET POSITION                  | 687,636                 | (736,014)     | 58,479       | 1,755,266     | 746,115       |  |
| Net Position - Beginning of Year        | 17,701,266              | 18,437,280    | 5,329,730    | 3,574,464     | 23,030,996    |  |
| NET POSITION - END OF YEAR              | \$ 18,388,902           | \$ 17,701,266 | \$ 5,388,209 | \$ 5,329,730  | \$ 23,777,111 |  |