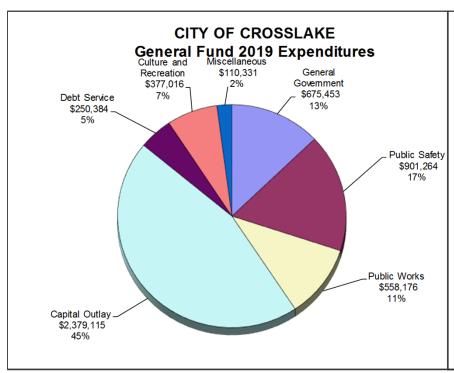

**TOTAL NET POSITION OF GOVERNMENTAL ACTIVITIES** 

\$ 18,388,902

### CITY OF CROSSLAKE, MINNESOTA STATEMENT OF REVENUES, EXPENDITURES, AND CHANGES IN FUND BALANCES GOVERNMENTAL FUNDS YEAR ENDED DECEMBER 31, 2019

|                                                    |    |                         | T       | 4X           |           |          |    | TOTAL                 |
|----------------------------------------------------|----|-------------------------|---------|--------------|-----------|----------|----|-----------------------|
|                                                    | G  | SENERAL                 | _       |              | T SERVICE |          |    |                       |
|                                                    |    | FUND                    | FINANCI | NG FUND      |           | FUND     |    | FUNDS                 |
| REVENUES                                           | _  |                         |         |              | _         |          | _  |                       |
| Taxes                                              | \$ | 3,305,396               | \$      | -            | \$        | 256,396  | \$ | 3,561,792             |
| Tax Increments                                     |    | - 00 705                |         | 12,354       |           | -        |    | 12,354                |
| Licenses and Permits                               |    | 88,705                  |         | -            |           | -        |    | 88,705                |
| Intergovernmental Charges for Services             |    | 143,482                 |         | -            |           | -        |    | 143,482               |
| Fines and Forfeits                                 |    | 422,471<br>27,497       |         | -            |           | -        |    | 422,471<br>27,497     |
| Special Assessments                                |    | 12,755                  |         | _            |           | -        |    | 12,755                |
| Interest                                           |    | 191,609                 |         | _            |           | _        |    | 191,609               |
| Contributions and Donations                        |    | 60,153                  |         | _            |           | _        |    | 60,153                |
| Miscellaneous                                      |    | 39,940                  |         | _            |           | 2,563    |    | 42,503                |
| Total Revenues                                     |    | 4,292,008               |         | 12,354       |           | 258,959  |    | 4,563,321             |
|                                                    |    | , , , , , , , , , , , , |         | ,            |           | ,        |    | ,,-                   |
| EXPENDITURES Current                               |    |                         |         |              |           |          |    |                       |
| General Government                                 |    | 675,453                 |         | _            |           | _        |    | 675,453               |
| Public Safety                                      |    | 901,264                 |         | _            |           | _        |    | 901,264               |
| Public Works                                       |    | 558,176                 |         | _            |           | _        |    | 558,176               |
| Culture and Recreation                             |    | 377,016                 |         | _            |           | _        |    | 377,016               |
| Economic Development                               |    | -                       |         | 11,325       |           | _        |    | 11,325                |
| Miscellaneous                                      |    | 110,331                 |         | -            |           | -        |    | 110,331               |
| Capital Outlay                                     |    | 2,379,115               |         | -            |           | -        |    | 2,379,115             |
| Debt Service                                       |    |                         |         |              |           |          |    | , ,                   |
| Principal Retirement                               |    | 193,594                 |         | -            |           | 142,000  |    | 335,594               |
| Bond Issuance Costs                                |    | 36,563                  |         | -            |           | -        |    | 36,563                |
| Interest and Fiscal Charges                        |    | 20,227                  |         | -            |           | 22,781   |    | 43,008                |
| Total Expenditures                                 |    | 5,251,739               |         | 11,325       |           | 164,781  |    | 5,427,845             |
| EXCESS (DEFICIENCY) OF REVENUES                    |    |                         |         |              |           |          |    |                       |
| OVER EXPENDITURES                                  |    | (959,731)               |         | 1,029        |           | 94,178   |    | (864,524)             |
|                                                    |    | (000,101)               |         | .,020        |           | 0 1,11 0 |    | (00.,02.)             |
| OTHER FINANCING SOURCES (USES)                     |    |                         |         |              |           |          |    |                       |
| Issuance of GO Bonds                               |    | 3,785,430               |         | -            |           | 29,570   |    | 3,815,000             |
| Capital Lease Proceeds                             |    | 6,672                   |         | -            |           | -        |    | 6,672                 |
| Bond Premium                                       |    | 29,570                  |         | -            |           | -        |    | 29,570                |
| Proceeds from Sale of Capital Assets               |    | 30,970                  |         | -            |           | -        |    | 30,970                |
| Transfers In                                       |    | -<br>(0E 0EC)           |         | -            |           | 55,278   |    | 55,278                |
| Transfers Out Total Other Financing Sources (Uses) |    | (85,856)<br>3,766,786   |         | <del>-</del> |           | 84,848   |    | (85,856)<br>3,851,634 |
|                                                    |    | 3,100,100               |         |              |           |          |    | 5,051,05 <del>4</del> |
| NET CHANGE IN FUND BALANCES                        |    | 2,807,055               |         | 1,029        |           | 179,026  |    | 2,987,110             |
| Fund Balances - Beginning of Year                  |    | 8,000,065               |         | 7,730        |           | 184,380  |    | 8,192,175             |
| FUND BALANCES - END OF YEAR                        | \$ | 10,807,120              | \$      | 8,759        | \$        | 363,406  | \$ | 11,179,285            |