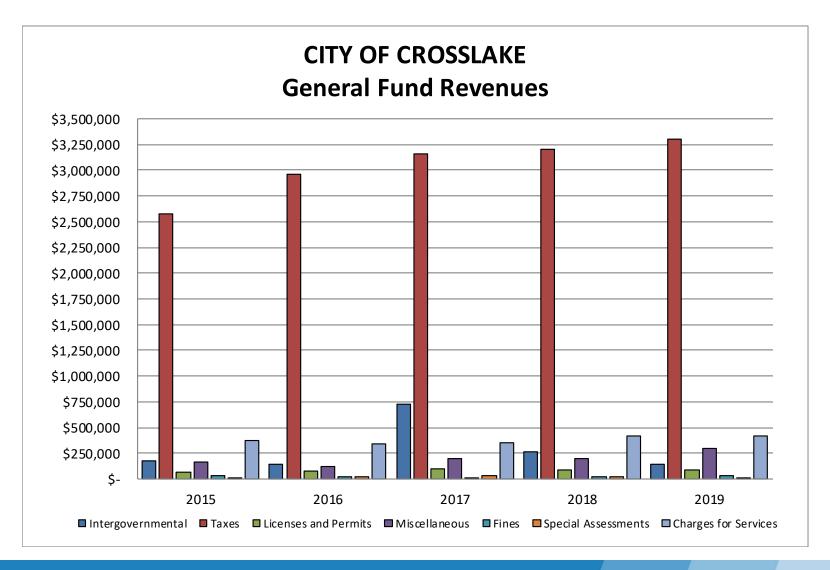

#### **GENERAL FUND BUDGETARY HIGHLIGHTS**

There were no budget revisions during the year.

Revenues were over budget by \$330,349, or approximately 8% due in part to the following: \$36,405 increase in residential and commercial building permits, \$21,900 in additional park dedication fees due to increased building construction, \$131,109 of interest, and \$50,903 contributions and donations utilized to fund Police, Fire, Parks and Recreation and Library capital purchases.

Expenditures were over budget by \$767,635, or approximately 17% due to timing issues, budgeted Public Works projects of approximately \$460,480 and approximately \$90,000 of Parks and Recreation improvements were moved to 2020 – levy funds were received in 2019 for these projects and related amounts are included in the "General Fund – Fund Balance Assigned for Capital".