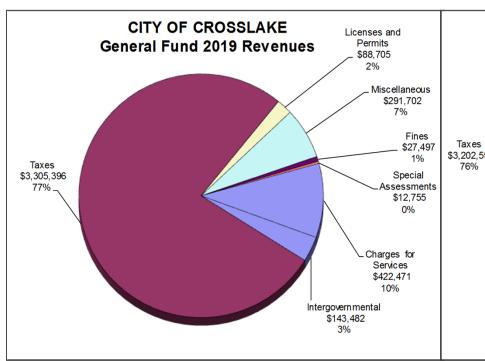

### CITY OF CROSSLAKE, MINNESOTA STATEMENT OF REVENUES, EXPENDITURES, AND CHANGES IN FUND BALANCES GOVERNMENTAL FUNDS YEAR ENDED DECEMBER 31, 2019

|                                                    |    |                         | T       | 4X           |           |          |    | TOTAL                 |
|----------------------------------------------------|----|-------------------------|---------|--------------|-----------|----------|----|-----------------------|
|                                                    | G  | SENERAL                 | _       |              | T SERVICE |          |    |                       |
|                                                    |    | FUND                    | FINANCI | NG FUND      |           | FUND     |    | FUNDS                 |
| REVENUES                                           | _  |                         |         |              | _         |          | _  |                       |
| Taxes                                              | \$ | 3,305,396               | \$      | -            | \$        | 256,396  | \$ | 3,561,792             |
| Tax Increments                                     |    | - 00 705                |         | 12,354       |           | -        |    | 12,354                |
| Licenses and Permits                               |    | 88,705                  |         | -            |           | -        |    | 88,705                |
| Intergovernmental Charges for Services             |    | 143,482                 |         | -            |           | -        |    | 143,482               |
| Fines and Forfeits                                 |    | 422,471<br>27,497       |         | -            |           | -        |    | 422,471<br>27,497     |
| Special Assessments                                |    | 12,755                  |         | _            |           | -        |    | 12,755                |
| Interest                                           |    | 191,609                 |         | _            |           | _        |    | 191,609               |
| Contributions and Donations                        |    | 60,153                  |         | _            |           | _        |    | 60,153                |
| Miscellaneous                                      |    | 39,940                  |         | _            |           | 2,563    |    | 42,503                |
| Total Revenues                                     |    | 4,292,008               |         | 12,354       |           | 258,959  |    | 4,563,321             |
|                                                    |    | , , , , , , , , , , , , |         | ,            |           | ,        |    | ,,-                   |
| EXPENDITURES Current                               |    |                         |         |              |           |          |    |                       |
| General Government                                 |    | 675,453                 |         | _            |           | _        |    | 675,453               |
| Public Safety                                      |    | 901,264                 |         | _            |           | _        |    | 901,264               |
| Public Works                                       |    | 558,176                 |         | _            |           | _        |    | 558,176               |
| Culture and Recreation                             |    | 377,016                 |         | _            |           | _        |    | 377,016               |
| Economic Development                               |    | -                       |         | 11,325       |           | _        |    | 11,325                |
| Miscellaneous                                      |    | 110,331                 |         | -            |           | -        |    | 110,331               |
| Capital Outlay                                     |    | 2,379,115               |         | -            |           | -        |    | 2,379,115             |
| Debt Service                                       |    |                         |         |              |           |          |    | , ,                   |
| Principal Retirement                               |    | 193,594                 |         | -            |           | 142,000  |    | 335,594               |
| Bond Issuance Costs                                |    | 36,563                  |         | -            |           | -        |    | 36,563                |
| Interest and Fiscal Charges                        |    | 20,227                  |         | -            |           | 22,781   |    | 43,008                |
| Total Expenditures                                 |    | 5,251,739               |         | 11,325       |           | 164,781  |    | 5,427,845             |
| EXCESS (DEFICIENCY) OF REVENUES                    |    |                         |         |              |           |          |    |                       |
| OVER EXPENDITURES                                  |    | (959,731)               |         | 1,029        |           | 94,178   |    | (864,524)             |
|                                                    |    | (000,101)               |         | .,020        |           | 0 1,11 0 |    | (00.,02.)             |
| OTHER FINANCING SOURCES (USES)                     |    |                         |         |              |           |          |    |                       |
| Issuance of GO Bonds                               |    | 3,785,430               |         | -            |           | 29,570   |    | 3,815,000             |
| Capital Lease Proceeds                             |    | 6,672                   |         | -            |           | -        |    | 6,672                 |
| Bond Premium                                       |    | 29,570                  |         | -            |           | -        |    | 29,570                |
| Proceeds from Sale of Capital Assets               |    | 30,970                  |         | -            |           | -        |    | 30,970                |
| Transfers In                                       |    | -<br>(0E 0EC)           |         | -            |           | 55,278   |    | 55,278                |
| Transfers Out Total Other Financing Sources (Uses) |    | (85,856)<br>3,766,786   |         | <del>-</del> |           | 84,848   |    | (85,856)<br>3,851,634 |
|                                                    |    | 3,100,100               |         |              |           |          |    | 5,051,05 <del>4</del> |
| NET CHANGE IN FUND BALANCES                        |    | 2,807,055               |         | 1,029        |           | 179,026  |    | 2,987,110             |
| Fund Balances - Beginning of Year                  |    | 8,000,065               |         | 7,730        |           | 184,380  |    | 8,192,175             |
| FUND BALANCES - END OF YEAR                        | \$ | 10,807,120              | \$      | 8,759        | \$        | 363,406  | \$ | 11,179,285            |