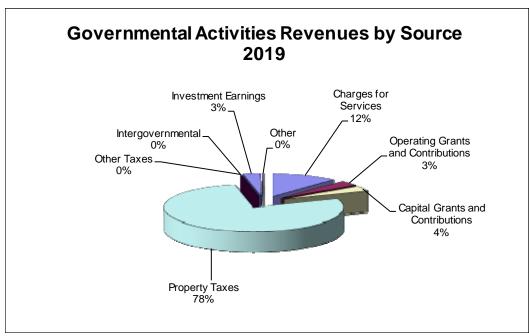

#### **Change in Net Position**

|                                         | Governmental Activities |               | Business-Ty  | pe Activities | 2019          |  |
|-----------------------------------------|-------------------------|---------------|--------------|---------------|---------------|--|
|                                         | 2019                    | 2018          | 2019         | 2018          | Total         |  |
| REVENUES                                |                         | _             | -            | -             |               |  |
| Program Revenues                        |                         |               |              |               |               |  |
| Charges for Services                    | \$ 540,171              | \$ 520,666    | \$ 299,855   | \$ 282,670    | \$ 840,026    |  |
| Operating Grants and Contributions      | 189,409                 | 153,608       | -            | -             | 189,409       |  |
| Capital Grants and Contributions        | 55,220                  | 159,586       | 6,500        | 194,333       | 61,720        |  |
| General Revenues                        |                         |               |              |               |               |  |
| Property Taxes                          | 3,614,435               | 3,359,825     | 340,747      | 338,347       | 3,955,182     |  |
| Other Taxes                             | 12,354                  | 12,480        | =            | =             | 12,354        |  |
| Intergovernmental                       | 378                     | 374           | -            | -             | 378           |  |
| Unrestricted Investment Earnings (Loss) | 191,609                 | 137,378       | 433          | 1,161         | 192,042       |  |
| Gain on Sale of Capital Assets          | 30,970                  | -             | 3,535        | -             | 34,505        |  |
| Miscellaneous                           | 15,697                  | 8,555         | 2,044        | 1,911         | 17,741        |  |
|                                         |                         |               |              |               |               |  |
| Total Revenues                          | 4,650,243               | 4,352,472     | 653,114      | 818,422       | 5,303,357     |  |
| EXPENSES                                |                         |               |              |               |               |  |
| General Government                      | 1,172,852               | 1,178,388     | -            | -             | 1,172,852     |  |
| Public Safety                           | 1,193,703               | 1,102,831     | -            | -             | 1,193,703     |  |
| Public Works                            | 992,111                 | 776,824       | -            | -             | 992,111       |  |
| Culture and Recreation                  | 482,233                 | 445,933       | -            | -             | 482,233       |  |
| Economic Development                    | 11,325                  | 11,392        | -            | -             | 11,325        |  |
| Interest on Long-Term Debt              | 79,805                  | 73,118        | -            | -             | 79,805        |  |
| Sewer Utility                           |                         |               | 625,213      | 563,156       | 625,213       |  |
| Total Expenses                          | 3,932,029               | 3,588,486     | 625,213      | 563,156       | 4,557,242     |  |
| CHANGE IN NET POSITION BEFORE           |                         |               |              |               |               |  |
| TRANSFERS                               | 718,214                 | 763,986       | 27,901       | 255,266       | 746,115       |  |
| Transfers                               | (30,578)                | (1,500,000)   | 30,578       | 1,500,000     |               |  |
| CHANGE IN NET POSITION                  | 687,636                 | (736,014)     | 58,479       | 1,755,266     | 746,115       |  |
| Net Position - Beginning of Year        | 17,701,266              | 18,437,280    | 5,329,730    | 3,574,464     | 23,030,996    |  |
| NET POSITION - END OF YEAR              | \$ 18,388,902           | \$ 17,701,266 | \$ 5,388,209 | \$ 5,329,730  | \$ 23,777,111 |  |