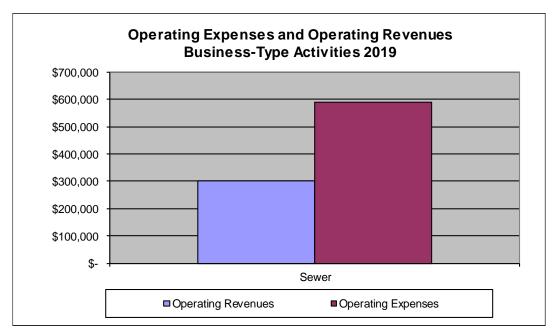

#### **Change in Net Position**

|                                         | Governmental Activities |               | Business-Ty  | pe Activities | 2019          |  |
|-----------------------------------------|-------------------------|---------------|--------------|---------------|---------------|--|
|                                         | 2019                    | 2018          | 2019         | 2018          | Total         |  |
| REVENUES                                |                         | _             | -            | -             |               |  |
| Program Revenues                        |                         |               |              |               |               |  |
| Charges for Services                    | \$ 540,171              | \$ 520,666    | \$ 299,855   | \$ 282,670    | \$ 840,026    |  |
| Operating Grants and Contributions      | 189,409                 | 153,608       | -            | -             | 189,409       |  |
| Capital Grants and Contributions        | 55,220                  | 159,586       | 6,500        | 194,333       | 61,720        |  |
| General Revenues                        |                         |               |              |               |               |  |
| Property Taxes                          | 3,614,435               | 3,359,825     | 340,747      | 338,347       | 3,955,182     |  |
| Other Taxes                             | 12,354                  | 12,480        | =            | =             | 12,354        |  |
| Intergovernmental                       | 378                     | 374           | -            | -             | 378           |  |
| Unrestricted Investment Earnings (Loss) | 191,609                 | 137,378       | 433          | 1,161         | 192,042       |  |
| Gain on Sale of Capital Assets          | 30,970                  | -             | 3,535        | -             | 34,505        |  |
| Miscellaneous                           | 15,697                  | 8,555         | 2,044        | 1,911         | 17,741        |  |
|                                         |                         |               |              |               |               |  |
| Total Revenues                          | 4,650,243               | 4,352,472     | 653,114      | 818,422       | 5,303,357     |  |
| EXPENSES                                |                         |               |              |               |               |  |
| General Government                      | 1,172,852               | 1,178,388     | -            | -             | 1,172,852     |  |
| Public Safety                           | 1,193,703               | 1,102,831     | -            | -             | 1,193,703     |  |
| Public Works                            | 992,111                 | 776,824       | -            | -             | 992,111       |  |
| Culture and Recreation                  | 482,233                 | 445,933       | -            | -             | 482,233       |  |
| Economic Development                    | 11,325                  | 11,392        | -            | -             | 11,325        |  |
| Interest on Long-Term Debt              | 79,805                  | 73,118        | -            | -             | 79,805        |  |
| Sewer Utility                           |                         |               | 625,213      | 563,156       | 625,213       |  |
| Total Expenses                          | 3,932,029               | 3,588,486     | 625,213      | 563,156       | 4,557,242     |  |
| CHANGE IN NET POSITION BEFORE           |                         |               |              |               |               |  |
| TRANSFERS                               | 718,214                 | 763,986       | 27,901       | 255,266       | 746,115       |  |
| Transfers                               | (30,578)                | (1,500,000)   | 30,578       | 1,500,000     |               |  |
| CHANGE IN NET POSITION                  | 687,636                 | (736,014)     | 58,479       | 1,755,266     | 746,115       |  |
| Net Position - Beginning of Year        | 17,701,266              | 18,437,280    | 5,329,730    | 3,574,464     | 23,030,996    |  |
| NET POSITION - END OF YEAR              | \$ 18,388,902           | \$ 17,701,266 | \$ 5,388,209 | \$ 5,329,730  | \$ 23,777,111 |  |

**Proprietary Fund** – The City's proprietary fund provide the same type of information found in the business activities portion of the financial statements, but in more detail. During 2019, the City finalized improvements to its wastewater treatment plant. \$99,121 of sanitary sewer additions related to this project is reported in the Sewer Enterprise Fund as of December 31, 2019. The project consists of improvements include the construction of new flow equalization tank, computer and electrical systems, new filter backwash equipment, piping improvements, new generator, and the construction of a new well and storage tank to be used in the backwash system. The City used a combination of existing cash and new debt to finance the project. In addition, \$39,510 of construction in progress was reflected in capital assets related to primary feasibility work and engineering work on future wastewater sewer extensions along the CSAH 66 corridor.