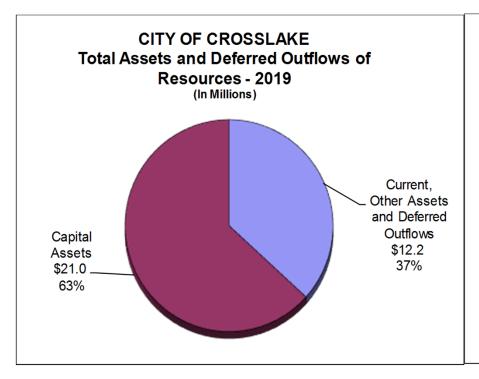

#### **Net Position**

As noted earlier, net position may serve over time as a useful indicator of a City's financial position. In the case of the City, assets and deferred outflows exceeded liabilities and deferred inflows by \$23,777,111 at the close of the most recent fiscal year.

By far, the largest portion of the City's net position (69%) reflects its investment in capital assets (e.g., land, buildings, machinery and equipment); less any related debt used to acquire those assets that are still outstanding. The City uses these capital assets to provide services to citizens; consequently, these assets are not available for future spending. Although the City's investment in its capital assets is reported net of related debt, it should be noted that the resources needed to repay this debt must be provided from other sources, since the capital assets themselves cannot be used to liquidate these liabilities.

#### **Net Position**

|                                   | Governmental Activities |               | Business-Ty  | 2019         |               |
|-----------------------------------|-------------------------|---------------|--------------|--------------|---------------|
|                                   | 2019                    | 2018          | 2019         | 2018         | Total         |
| Current and Other Assets          | \$ 11,719,523           | \$ 8,384,809  | \$ 513,211   | \$ 667,913   | \$ 12,232,734 |
| Capital Assets                    | 14,052,691              | 12,808,995    | 6,915,240    | 7,090,384    | 20,967,931    |
| Total Assets                      | 25,772,214              | 21,193,804    | 7,428,451    | 7,758,297    | 33,200,665    |
| Deferred Outflows of Resources    | 441,210                 | 615,173       | 2,343        | 5,462        | 443,553       |
| Long-Term Liabilities Outstanding | 6,296,083               | 2,819,980     | 1,712,434    | 2,004,414    | 8,008,517     |
| Other Liabilities                 | 867,430                 | 475,162       | 323,125      | 421,237      | 1,190,555     |
| Total Liabilities                 | 7,163,513               | 3,295,142     | 2,035,559    | 2,425,651    | 9,199,072     |
| Deferred Inflows of Resources     | 661,009                 | 812,569       | 7,026        | 8,378        | 668,035       |
| Net Position                      |                         |               |              |              |               |
| Net Investment in Capital Assets  | 10,834,688              | 10,885,128    | 5,462,344    | 5,228,954    | 16,297,032    |
| Restricted                        | 359,072                 | 181,963       | 443,755      | 421,359      | 802,827       |
| Unrestricted                      | 7,195,142               | 6,634,175     | (517,890)    | (320,583)    | 6,677,252     |
| Total Net Position                | \$ 18,388,902           | \$ 17,701,266 | \$ 5,388,209 | \$ 5,329,730 | \$ 23,777,111 |