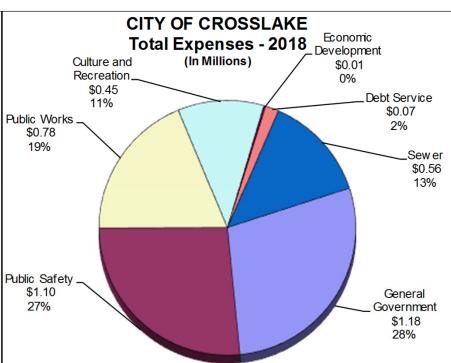

#### **Change in Net Position**

|                                         | Governmental Activities |               | Business-Ty  | pe Activities | 2019          |  |
|-----------------------------------------|-------------------------|---------------|--------------|---------------|---------------|--|
|                                         | 2019                    | 2018          | 2019         | 2018          | Total         |  |
| REVENUES                                |                         | _             | -            | -             |               |  |
| Program Revenues                        |                         |               |              |               |               |  |
| Charges for Services                    | \$ 540,171              | \$ 520,666    | \$ 299,855   | \$ 282,670    | \$ 840,026    |  |
| Operating Grants and Contributions      | 189,409                 | 153,608       | -            | -             | 189,409       |  |
| Capital Grants and Contributions        | 55,220                  | 159,586       | 6,500        | 194,333       | 61,720        |  |
| General Revenues                        |                         |               |              |               |               |  |
| Property Taxes                          | 3,614,435               | 3,359,825     | 340,747      | 338,347       | 3,955,182     |  |
| Other Taxes                             | 12,354                  | 12,480        | =            | =             | 12,354        |  |
| Intergovernmental                       | 378                     | 374           | -            | -             | 378           |  |
| Unrestricted Investment Earnings (Loss) | 191,609                 | 137,378       | 433          | 1,161         | 192,042       |  |
| Gain on Sale of Capital Assets          | 30,970                  | -             | 3,535        | -             | 34,505        |  |
| Miscellaneous                           | 15,697                  | 8,555         | 2,044        | 1,911         | 17,741        |  |
|                                         |                         |               |              |               |               |  |
| Total Revenues                          | 4,650,243               | 4,352,472     | 653,114      | 818,422       | 5,303,357     |  |
| EXPENSES                                |                         |               |              |               |               |  |
| General Government                      | 1,172,852               | 1,178,388     | -            | -             | 1,172,852     |  |
| Public Safety                           | 1,193,703               | 1,102,831     | -            | -             | 1,193,703     |  |
| Public Works                            | 992,111                 | 776,824       | -            | -             | 992,111       |  |
| Culture and Recreation                  | 482,233                 | 445,933       | -            | -             | 482,233       |  |
| Economic Development                    | 11,325                  | 11,392        | -            | -             | 11,325        |  |
| Interest on Long-Term Debt              | 79,805                  | 73,118        | -            | -             | 79,805        |  |
| Sewer Utility                           |                         |               | 625,213      | 563,156       | 625,213       |  |
| Total Expenses                          | 3,932,029               | 3,588,486     | 625,213      | 563,156       | 4,557,242     |  |
| CHANGE IN NET POSITION BEFORE           |                         |               |              |               |               |  |
| TRANSFERS                               | 718,214                 | 763,986       | 27,901       | 255,266       | 746,115       |  |
| Transfers                               | (30,578)                | (1,500,000)   | 30,578       | 1,500,000     |               |  |
| CHANGE IN NET POSITION                  | 687,636                 | (736,014)     | 58,479       | 1,755,266     | 746,115       |  |
| Net Position - Beginning of Year        | 17,701,266              | 18,437,280    | 5,329,730    | 3,574,464     | 23,030,996    |  |
| NET POSITION - END OF YEAR              | \$ 18,388,902           | \$ 17,701,266 | \$ 5,388,209 | \$ 5,329,730  | \$ 23,777,111 |  |