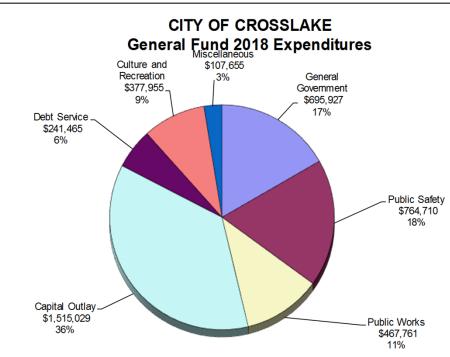

#### **Change in Net Position (Continued)**

**Governmental Activities** – Governmental activities increased the City's net position by \$687,636 in 2019 as compared to a decrease of \$736,014 in 2018. The key element of this increase is due to the General Fund internally funding a sewer project for \$1.5 million in 2018.

#### **Change in Net Position (Continued)**

**Business-Type Activities** – Business-type activities increased the City's net position by \$58,479 in 2019 as compared to the \$1,755,266 increase in 2018. The key element of this decrease is due to an interfund transfer from the General Fund of \$1,500,000 to help fund a sewer project in 2018.