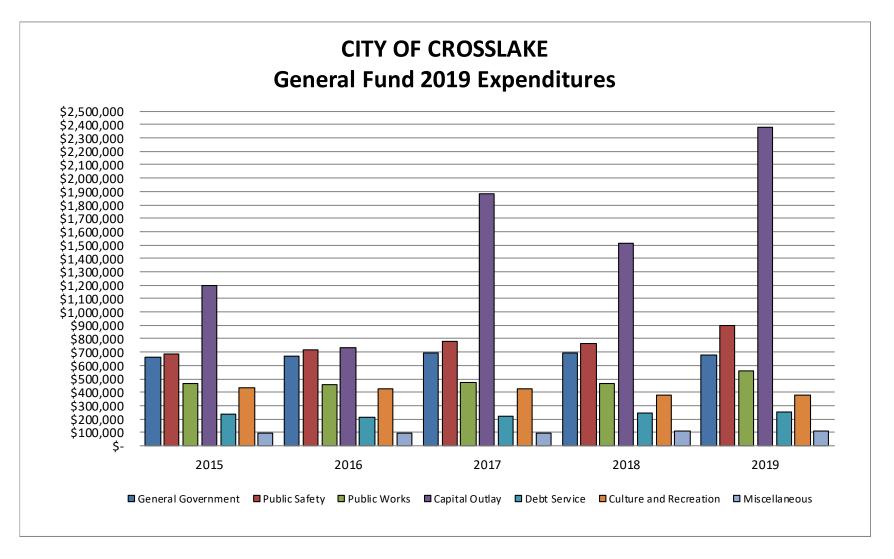

### CITY OF CROSSLAKE, MINNESOTA STATEMENT OF REVENUES, EXPENDITURES, AND CHANGES IN FUND BALANCES GOVERNMENTAL FUNDS YEAR ENDED DECEMBER 31, 2019

|                                                    |    |                         | T       | 4X           |           |          |    | TOTAL                 |
|----------------------------------------------------|----|-------------------------|---------|--------------|-----------|----------|----|-----------------------|
|                                                    | G  | SENERAL                 | _       |              | T SERVICE |          |    |                       |
|                                                    |    | FUND                    | FINANCI | NG FUND      |           | FUND     |    | FUNDS                 |
| REVENUES                                           | _  |                         |         |              | _         |          | _  |                       |
| Taxes                                              | \$ | 3,305,396               | \$      | -            | \$        | 256,396  | \$ | 3,561,792             |
| Tax Increments                                     |    | - 00 705                |         | 12,354       |           | -        |    | 12,354                |
| Licenses and Permits                               |    | 88,705                  |         | -            |           | -        |    | 88,705                |
| Intergovernmental Charges for Services             |    | 143,482                 |         | -            |           | -        |    | 143,482               |
| Fines and Forfeits                                 |    | 422,471<br>27,497       |         | -            |           | -        |    | 422,471<br>27,497     |
| Special Assessments                                |    | 12,755                  |         | _            |           | -        |    | 12,755                |
| Interest                                           |    | 191,609                 |         | _            |           | _        |    | 191,609               |
| Contributions and Donations                        |    | 60,153                  |         | _            |           | _        |    | 60,153                |
| Miscellaneous                                      |    | 39,940                  |         | _            |           | 2,563    |    | 42,503                |
| Total Revenues                                     |    | 4,292,008               |         | 12,354       |           | 258,959  |    | 4,563,321             |
|                                                    |    | , , , , , , , , , , , , |         | ,            |           | ,        |    | ,,-                   |
| EXPENDITURES Current                               |    |                         |         |              |           |          |    |                       |
| General Government                                 |    | 675,453                 |         | _            |           | _        |    | 675,453               |
| Public Safety                                      |    | 901,264                 |         | _            |           | _        |    | 901,264               |
| Public Works                                       |    | 558,176                 |         | _            |           | _        |    | 558,176               |
| Culture and Recreation                             |    | 377,016                 |         | _            |           | _        |    | 377,016               |
| Economic Development                               |    | -                       |         | 11,325       |           | _        |    | 11,325                |
| Miscellaneous                                      |    | 110,331                 |         | -            |           | -        |    | 110,331               |
| Capital Outlay                                     |    | 2,379,115               |         | -            |           | -        |    | 2,379,115             |
| Debt Service                                       |    |                         |         |              |           |          |    | , ,                   |
| Principal Retirement                               |    | 193,594                 |         | -            |           | 142,000  |    | 335,594               |
| Bond Issuance Costs                                |    | 36,563                  |         | -            |           | -        |    | 36,563                |
| Interest and Fiscal Charges                        |    | 20,227                  |         | -            |           | 22,781   |    | 43,008                |
| Total Expenditures                                 |    | 5,251,739               |         | 11,325       |           | 164,781  |    | 5,427,845             |
| EXCESS (DEFICIENCY) OF REVENUES                    |    |                         |         |              |           |          |    |                       |
| OVER EXPENDITURES                                  |    | (959,731)               |         | 1,029        |           | 94,178   |    | (864,524)             |
|                                                    |    | (000,101)               |         | .,020        |           | 0 1,11 0 |    | (00.,02.)             |
| OTHER FINANCING SOURCES (USES)                     |    |                         |         |              |           |          |    |                       |
| Issuance of GO Bonds                               |    | 3,785,430               |         | -            |           | 29,570   |    | 3,815,000             |
| Capital Lease Proceeds                             |    | 6,672                   |         | -            |           | -        |    | 6,672                 |
| Bond Premium                                       |    | 29,570                  |         | -            |           | -        |    | 29,570                |
| Proceeds from Sale of Capital Assets               |    | 30,970                  |         | -            |           | -        |    | 30,970                |
| Transfers In                                       |    | -<br>(0E 0EC)           |         | -            |           | 55,278   |    | 55,278                |
| Transfers Out Total Other Financing Sources (Uses) |    | (85,856)<br>3,766,786   |         | <del>-</del> |           | 84,848   |    | (85,856)<br>3,851,634 |
|                                                    |    | 3,100,100               |         |              |           |          |    | 5,051,05 <del>4</del> |
| NET CHANGE IN FUND BALANCES                        |    | 2,807,055               |         | 1,029        |           | 179,026  |    | 2,987,110             |
| Fund Balances - Beginning of Year                  |    | 8,000,065               |         | 7,730        |           | 184,380  |    | 8,192,175             |
| FUND BALANCES - END OF YEAR                        | \$ | 10,807,120              | \$      | 8,759        | \$        | 363,406  | \$ | 11,179,285            |