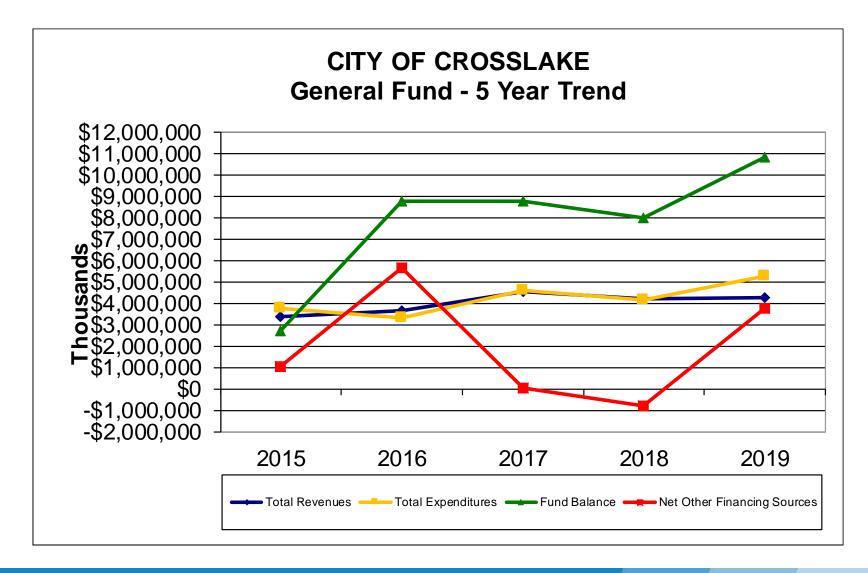

#### FINANCIAL HIGHLIGHTS

- ◆ The assets and deferred outflows of resources of the City exceeded its liabilities and deferred inflows at the close of the fiscal year by \$23,777,111 (net position).
- ◆ The City's total net position increased during the fiscal year by \$746,115.
- As of the close of the current fiscal year, the City's governmental funds reported combined ending fund balances of \$11,179,285, an increase of \$2,987,110 in comparison with the prior year. Of the total amount, \$8,299,300 is available for spending at the City's discretion (unassigned/assigned fund balance). However, \$2,361,569 of the General Fund balance has been assigned by the City Council for future capital outlay needs.

**Governmental Funds** – The focus of the City's governmental funds is to provide information on near-term inflows, outflows and balances of spendable resources. Such information is useful in assessing the City's financing requirements. In particular, unassigned/assigned fund balances may serve as a useful measure of a City's net resources available for spending at the end of the fiscal year. As of the end of the current fiscal year, the City's governmental funds reported combined ending fund balances of \$11,179,285, an increase of \$2,987,110 in comparison with the prior year. Of this amount \$8,299,300 is unassigned/assigned, which is available for spending at the City's discretion. A portion of fund balance is restricted to indicate that it is not available for new spending because it has already been restricted by contractual or legal agreements with outside parties related to 2019 (\$2,844,227). In addition, a portion of unassigned/assigned fund balance has been assigned by the City Council for future years' capital outlay (\$2,361,569).

The General Fund is the primary operating fund of the City. At the end of the current year, unassigned/assigned fund balance of the General Fund was \$8,299,300. Total fund balance was \$10,807,120. As a measure of the General Fund's liquidity, it may be useful to compare both unassigned/assigned fund balance and total fund balance to total fund expenditures. Unassigned/assigned fund balance and total fund balance represent 158% and 192% of total 2019 General Fund expenditures, respectively. The fund balance of the City's General Fund increased by \$2,807,055, during the current fiscal year.