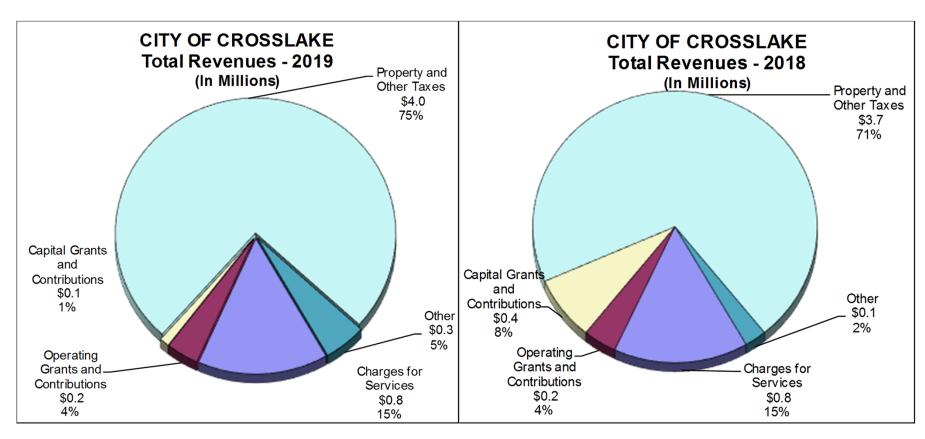

#### **Change in Net Position**

The City's total net position increased by \$746,115. Key elements of this increase are as follows:

#### **Change in Net Position**

|                                         | Governmental Activities |               | Business-Ty  | pe Activities | 2019          |  |
|-----------------------------------------|-------------------------|---------------|--------------|---------------|---------------|--|
|                                         | 2019                    | 2018          | 2019         | 2018          | Total         |  |
| REVENUES                                |                         | _             | -            | -             |               |  |
| Program Revenues                        |                         |               |              |               |               |  |
| Charges for Services                    | \$ 540,171              | \$ 520,666    | \$ 299,855   | \$ 282,670    | \$ 840,026    |  |
| Operating Grants and Contributions      | 189,409                 | 153,608       | -            | -             | 189,409       |  |
| Capital Grants and Contributions        | 55,220                  | 159,586       | 6,500        | 194,333       | 61,720        |  |
| General Revenues                        |                         |               |              |               |               |  |
| Property Taxes                          | 3,614,435               | 3,359,825     | 340,747      | 338,347       | 3,955,182     |  |
| Other Taxes                             | 12,354                  | 12,480        | =            | =             | 12,354        |  |
| Intergovernmental                       | 378                     | 374           | -            | -             | 378           |  |
| Unrestricted Investment Earnings (Loss) | 191,609                 | 137,378       | 433          | 1,161         | 192,042       |  |
| Gain on Sale of Capital Assets          | 30,970                  | -             | 3,535        | -             | 34,505        |  |
| Miscellaneous                           | 15,697                  | 8,555         | 2,044        | 1,911         | 17,741        |  |
|                                         |                         |               |              |               |               |  |
| Total Revenues                          | 4,650,243               | 4,352,472     | 653,114      | 818,422       | 5,303,357     |  |
| EXPENSES                                |                         |               |              |               |               |  |
| General Government                      | 1,172,852               | 1,178,388     | -            | -             | 1,172,852     |  |
| Public Safety                           | 1,193,703               | 1,102,831     | -            | -             | 1,193,703     |  |
| Public Works                            | 992,111                 | 776,824       | -            | -             | 992,111       |  |
| Culture and Recreation                  | 482,233                 | 445,933       | -            | -             | 482,233       |  |
| Economic Development                    | 11,325                  | 11,392        | -            | -             | 11,325        |  |
| Interest on Long-Term Debt              | 79,805                  | 73,118        | -            | -             | 79,805        |  |
| Sewer Utility                           |                         |               | 625,213      | 563,156       | 625,213       |  |
| Total Expenses                          | 3,932,029               | 3,588,486     | 625,213      | 563,156       | 4,557,242     |  |
| CHANGE IN NET POSITION BEFORE           |                         |               |              |               |               |  |
| TRANSFERS                               | 718,214                 | 763,986       | 27,901       | 255,266       | 746,115       |  |
| Transfers                               | (30,578)                | (1,500,000)   | 30,578       | 1,500,000     |               |  |
| CHANGE IN NET POSITION                  | 687,636                 | (736,014)     | 58,479       | 1,755,266     | 746,115       |  |
| Net Position - Beginning of Year        | 17,701,266              | 18,437,280    | 5,329,730    | 3,574,464     | 23,030,996    |  |
| NET POSITION - END OF YEAR              | \$ 18,388,902           | \$ 17,701,266 | \$ 5,388,209 | \$ 5,329,730  | \$ 23,777,111 |  |