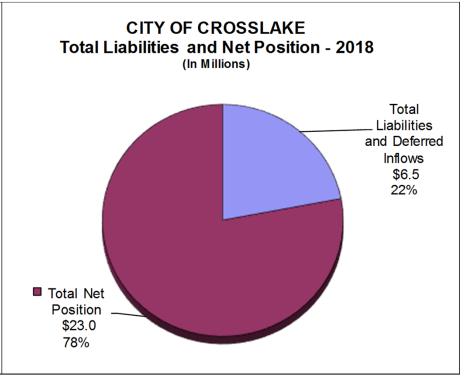

#### **Net Position**

|                                   | Governmental Activities |               | Business-Ty  | 2019         |               |
|-----------------------------------|-------------------------|---------------|--------------|--------------|---------------|
|                                   | 2019                    | 2018          | 2019         | 2018         | Total         |
| Current and Other Assets          | \$ 11,719,523           | \$ 8,384,809  | \$ 513,211   | \$ 667,913   | \$ 12,232,734 |
| Capital Assets                    | 14,052,691              | 12,808,995    | 6,915,240    | 7,090,384    | 20,967,931    |
| Total Assets                      | 25,772,214              | 21,193,804    | 7,428,451    | 7,758,297    | 33,200,665    |
| Deferred Outflows of Resources    | 441,210                 | 615,173       | 2,343        | 5,462        | 443,553       |
| Long-Term Liabilities Outstanding | 6,296,083               | 2,819,980     | 1,712,434    | 2,004,414    | 8,008,517     |
| Other Liabilities                 | 867,430                 | 475,162       | 323,125      | 421,237      | 1,190,555     |
| Total Liabilities                 | 7,163,513               | 3,295,142     | 2,035,559    | 2,425,651    | 9,199,072     |
| Deferred Inflows of Resources     | 661,009                 | 812,569       | 7,026        | 8,378        | 668,035       |
| Net Position                      |                         |               |              |              |               |
| Net Investment in Capital Assets  | 10,834,688              | 10,885,128    | 5,462,344    | 5,228,954    | 16,297,032    |
| Restricted                        | 359,072                 | 181,963       | 443,755      | 421,359      | 802,827       |
| Unrestricted                      | 7,195,142               | 6,634,175     | (517,890)    | (320,583)    | 6,677,252     |
| Total Net Position                | \$ 18,388,902           | \$ 17,701,266 | \$ 5,388,209 | \$ 5,329,730 | \$ 23,777,111 |