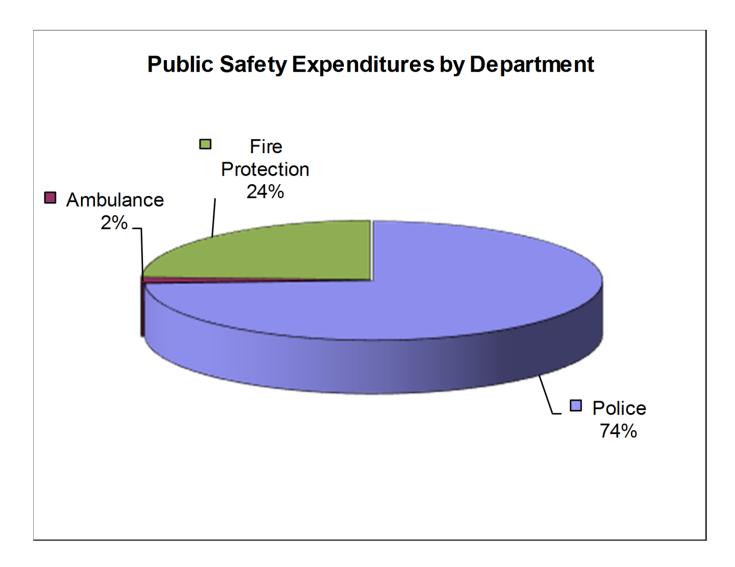

#### **Change in Net Position**

The City's total net position increased by \$746,115. Key elements of this increase are as follows:

#### **Change in Net Position**

|                                         | Governmental Activities |               | Business-Ty  | pe Activities | 2019          |  |
|-----------------------------------------|-------------------------|---------------|--------------|---------------|---------------|--|
|                                         | 2019                    | 2018          | 2019         | 2018          | Total         |  |
| REVENUES                                |                         | _             | -            | -             |               |  |
| Program Revenues                        |                         |               |              |               |               |  |
| Charges for Services                    | \$ 540,171              | \$ 520,666    | \$ 299,855   | \$ 282,670    | \$ 840,026    |  |
| Operating Grants and Contributions      | 189,409                 | 153,608       | -            | -             | 189,409       |  |
| Capital Grants and Contributions        | 55,220                  | 159,586       | 6,500        | 194,333       | 61,720        |  |
| General Revenues                        |                         |               |              |               |               |  |
| Property Taxes                          | 3,614,435               | 3,359,825     | 340,747      | 338,347       | 3,955,182     |  |
| Other Taxes                             | 12,354                  | 12,480        | =            | =             | 12,354        |  |
| Intergovernmental                       | 378                     | 374           | -            | -             | 378           |  |
| Unrestricted Investment Earnings (Loss) | 191,609                 | 137,378       | 433          | 1,161         | 192,042       |  |
| Gain on Sale of Capital Assets          | 30,970                  | -             | 3,535        | -             | 34,505        |  |
| Miscellaneous                           | 15,697                  | 8,555         | 2,044        | 1,911         | 17,741        |  |
|                                         |                         |               |              |               |               |  |
| Total Revenues                          | 4,650,243               | 4,352,472     | 653,114      | 818,422       | 5,303,357     |  |
| EXPENSES                                |                         |               |              |               |               |  |
| General Government                      | 1,172,852               | 1,178,388     | -            | -             | 1,172,852     |  |
| Public Safety                           | 1,193,703               | 1,102,831     | -            | -             | 1,193,703     |  |
| Public Works                            | 992,111                 | 776,824       | -            | -             | 992,111       |  |
| Culture and Recreation                  | 482,233                 | 445,933       | -            | -             | 482,233       |  |
| Economic Development                    | 11,325                  | 11,392        | -            | -             | 11,325        |  |
| Interest on Long-Term Debt              | 79,805                  | 73,118        | -            | -             | 79,805        |  |
| Sewer Utility                           |                         |               | 625,213      | 563,156       | 625,213       |  |
| Total Expenses                          | 3,932,029               | 3,588,486     | 625,213      | 563,156       | 4,557,242     |  |
| CHANGE IN NET POSITION BEFORE           |                         |               |              |               |               |  |
| TRANSFERS                               | 718,214                 | 763,986       | 27,901       | 255,266       | 746,115       |  |
| Transfers                               | (30,578)                | (1,500,000)   | 30,578       | 1,500,000     |               |  |
| CHANGE IN NET POSITION                  | 687,636                 | (736,014)     | 58,479       | 1,755,266     | 746,115       |  |
| Net Position - Beginning of Year        | 17,701,266              | 18,437,280    | 5,329,730    | 3,574,464     | 23,030,996    |  |
| NET POSITION - END OF YEAR              | \$ 18,388,902           | \$ 17,701,266 | \$ 5,388,209 | \$ 5,329,730  | \$ 23,777,111 |  |