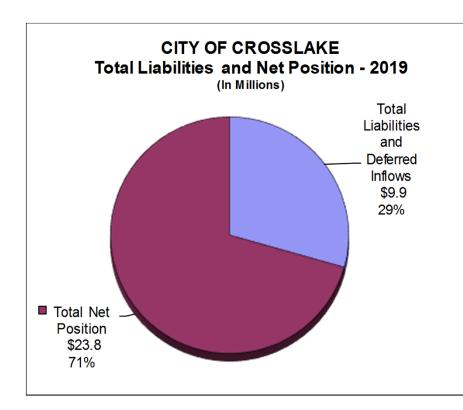

#### **Net Position**

As noted earlier, net position may serve over time as a useful indicator of a City's financial position. In the case of the City, assets and deferred outflows exceeded liabilities and deferred inflows by \$23,777,111 at the close of the most recent fiscal year.

By far, the largest portion of the City's net position (69%) reflects its investment in capital assets (e.g., land, buildings, machinery and equipment); less any related debt used to acquire those assets that are still outstanding. The City uses these capital assets to provide services to citizens; consequently, these assets are not available for future spending. Although the City's investment in its capital assets is reported net of related debt, it should be noted that the resources needed to repay this debt must be provided from other sources, since the capital assets themselves cannot be used to liquidate these liabilities.

#### **Net Position**

|                                   | Governmental Activities |               | Business-Ty  | 2019         |               |
|-----------------------------------|-------------------------|---------------|--------------|--------------|---------------|
|                                   | 2019                    | 2018          | 2019         | 2018         | Total         |
| Current and Other Assets          | \$ 11,719,523           | \$ 8,384,809  | \$ 513,211   | \$ 667,913   | \$ 12,232,734 |
| Capital Assets                    | 14,052,691              | 12,808,995    | 6,915,240    | 7,090,384    | 20,967,931    |
| Total Assets                      | 25,772,214              | 21,193,804    | 7,428,451    | 7,758,297    | 33,200,665    |
| Deferred Outflows of Resources    | 441,210                 | 615,173       | 2,343        | 5,462        | 443,553       |
| Long-Term Liabilities Outstanding | 6,296,083               | 2,819,980     | 1,712,434    | 2,004,414    | 8,008,517     |
| Other Liabilities                 | 867,430                 | 475,162       | 323,125      | 421,237      | 1,190,555     |
| Total Liabilities                 | 7,163,513               | 3,295,142     | 2,035,559    | 2,425,651    | 9,199,072     |
| Deferred Inflows of Resources     | 661,009                 | 812,569       | 7,026        | 8,378        | 668,035       |
| Net Position                      |                         |               |              |              |               |
| Net Investment in Capital Assets  | 10,834,688              | 10,885,128    | 5,462,344    | 5,228,954    | 16,297,032    |
| Restricted                        | 359,072                 | 181,963       | 443,755      | 421,359      | 802,827       |
| Unrestricted                      | 7,195,142               | 6,634,175     | (517,890)    | (320,583)    | 6,677,252     |
| Total Net Position                | \$ 18,388,902           | \$ 17,701,266 | \$ 5,388,209 | \$ 5,329,730 | \$ 23,777,111 |