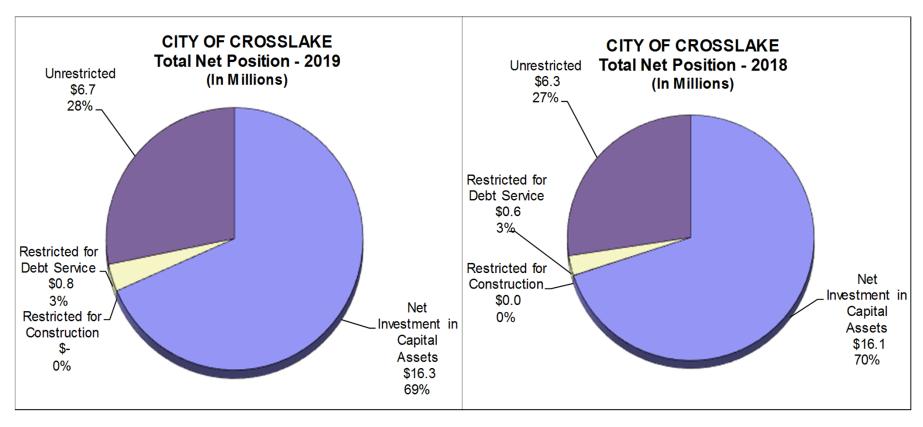

#### **Net Position**

As noted earlier, net position may serve over time as a useful indicator of a City's financial position. In the case of the City, assets and deferred outflows exceeded liabilities and deferred inflows by \$23,777,111 at the close of the most recent fiscal year.

By far, the largest portion of the City's net position (69%) reflects its investment in capital assets (e.g., land, buildings, machinery and equipment); less any related debt used to acquire those assets that are still outstanding. The City uses these capital assets to provide services to citizens; consequently, these assets are not available for future spending. Although the City's investment in its capital assets is reported net of related debt, it should be noted that the resources needed to repay this debt must be provided from other sources, since the capital assets themselves cannot be used to liquidate these liabilities.

#### **Net Position**

|                                   | Governmental Activities |               | Business-Ty  | 2019         |               |
|-----------------------------------|-------------------------|---------------|--------------|--------------|---------------|
|                                   | 2019                    | 2018          | 2019         | 2018         | Total         |
| Current and Other Assets          | \$ 11,719,523           | \$ 8,384,809  | \$ 513,211   | \$ 667,913   | \$ 12,232,734 |
| Capital Assets                    | 14,052,691              | 12,808,995    | 6,915,240    | 7,090,384    | 20,967,931    |
| Total Assets                      | 25,772,214              | 21,193,804    | 7,428,451    | 7,758,297    | 33,200,665    |
| Deferred Outflows of Resources    | 441,210                 | 615,173       | 2,343        | 5,462        | 443,553       |
| Long-Term Liabilities Outstanding | 6,296,083               | 2,819,980     | 1,712,434    | 2,004,414    | 8,008,517     |
| Other Liabilities                 | 867,430                 | 475,162       | 323,125      | 421,237      | 1,190,555     |
| Total Liabilities                 | 7,163,513               | 3,295,142     | 2,035,559    | 2,425,651    | 9,199,072     |
| Deferred Inflows of Resources     | 661,009                 | 812,569       | 7,026        | 8,378        | 668,035       |
| Net Position                      |                         |               |              |              |               |
| Net Investment in Capital Assets  | 10,834,688              | 10,885,128    | 5,462,344    | 5,228,954    | 16,297,032    |
| Restricted                        | 359,072                 | 181,963       | 443,755      | 421,359      | 802,827       |
| Unrestricted                      | 7,195,142               | 6,634,175     | (517,890)    | (320,583)    | 6,677,252     |
| Total Net Position                | \$ 18,388,902           | \$ 17,701,266 | \$ 5,388,209 | \$ 5,329,730 | \$ 23,777,111 |