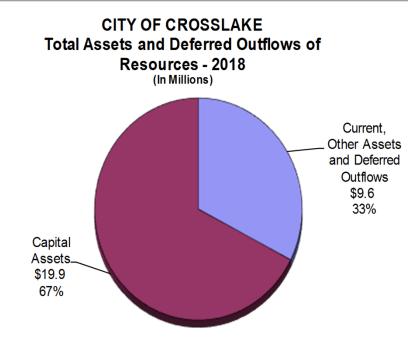

#### **Net Position**

|                                   | Governmental Activities |               | Business-Ty  | 2019         |               |
|-----------------------------------|-------------------------|---------------|--------------|--------------|---------------|
|                                   | 2019                    | 2018          | 2019         | 2018         | Total         |
| Current and Other Assets          | \$ 11,719,523           | \$ 8,384,809  | \$ 513,211   | \$ 667,913   | \$ 12,232,734 |
| Capital Assets                    | 14,052,691              | 12,808,995    | 6,915,240    | 7,090,384    | 20,967,931    |
| Total Assets                      | 25,772,214              | 21,193,804    | 7,428,451    | 7,758,297    | 33,200,665    |
| Deferred Outflows of Resources    | 441,210                 | 615,173       | 2,343        | 5,462        | 443,553       |
| Long-Term Liabilities Outstanding | 6,296,083               | 2,819,980     | 1,712,434    | 2,004,414    | 8,008,517     |
| Other Liabilities                 | 867,430                 | 475,162       | 323,125      | 421,237      | 1,190,555     |
| Total Liabilities                 | 7,163,513               | 3,295,142     | 2,035,559    | 2,425,651    | 9,199,072     |
| Deferred Inflows of Resources     | 661,009                 | 812,569       | 7,026        | 8,378        | 668,035       |
| Net Position                      |                         |               |              |              |               |
| Net Investment in Capital Assets  | 10,834,688              | 10,885,128    | 5,462,344    | 5,228,954    | 16,297,032    |
| Restricted                        | 359,072                 | 181,963       | 443,755      | 421,359      | 802,827       |
| Unrestricted                      | 7,195,142               | 6,634,175     | (517,890)    | (320,583)    | 6,677,252     |
| Total Net Position                | \$ 18,388,902           | \$ 17,701,266 | \$ 5,388,209 | \$ 5,329,730 | \$ 23,777,111 |