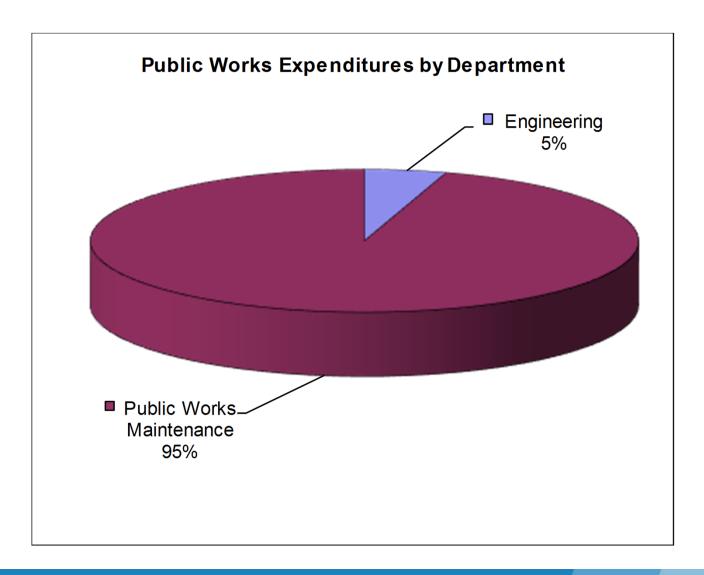

#### **Change in Net Position**

The City's total net position increased by \$746,115. Key elements of this increase are as follows:

#### **Change in Net Position**

|                                         | Governmental Activities |               | Business-Ty  | pe Activities | 2019          |  |
|-----------------------------------------|-------------------------|---------------|--------------|---------------|---------------|--|
|                                         | 2019                    | 2018          | 2019         | 2018          | Total         |  |
| REVENUES                                |                         | _             | -            | -             |               |  |
| Program Revenues                        |                         |               |              |               |               |  |
| Charges for Services                    | \$ 540,171              | \$ 520,666    | \$ 299,855   | \$ 282,670    | \$ 840,026    |  |
| Operating Grants and Contributions      | 189,409                 | 153,608       | -            | -             | 189,409       |  |
| Capital Grants and Contributions        | 55,220                  | 159,586       | 6,500        | 194,333       | 61,720        |  |
| General Revenues                        |                         |               |              |               |               |  |
| Property Taxes                          | 3,614,435               | 3,359,825     | 340,747      | 338,347       | 3,955,182     |  |
| Other Taxes                             | 12,354                  | 12,480        | =            | =             | 12,354        |  |
| Intergovernmental                       | 378                     | 374           | -            | -             | 378           |  |
| Unrestricted Investment Earnings (Loss) | 191,609                 | 137,378       | 433          | 1,161         | 192,042       |  |
| Gain on Sale of Capital Assets          | 30,970                  | -             | 3,535        | -             | 34,505        |  |
| Miscellaneous                           | 15,697                  | 8,555         | 2,044        | 1,911         | 17,741        |  |
|                                         |                         |               |              |               |               |  |
| Total Revenues                          | 4,650,243               | 4,352,472     | 653,114      | 818,422       | 5,303,357     |  |
| EXPENSES                                |                         |               |              |               |               |  |
| General Government                      | 1,172,852               | 1,178,388     | -            | -             | 1,172,852     |  |
| Public Safety                           | 1,193,703               | 1,102,831     | -            | -             | 1,193,703     |  |
| Public Works                            | 992,111                 | 776,824       | -            | -             | 992,111       |  |
| Culture and Recreation                  | 482,233                 | 445,933       | -            | -             | 482,233       |  |
| Economic Development                    | 11,325                  | 11,392        | -            | -             | 11,325        |  |
| Interest on Long-Term Debt              | 79,805                  | 73,118        | -            | -             | 79,805        |  |
| Sewer Utility                           |                         |               | 625,213      | 563,156       | 625,213       |  |
| Total Expenses                          | 3,932,029               | 3,588,486     | 625,213      | 563,156       | 4,557,242     |  |
| CHANGE IN NET POSITION BEFORE           |                         |               |              |               |               |  |
| TRANSFERS                               | 718,214                 | 763,986       | 27,901       | 255,266       | 746,115       |  |
| Transfers                               | (30,578)                | (1,500,000)   | 30,578       | 1,500,000     |               |  |
| CHANGE IN NET POSITION                  | 687,636                 | (736,014)     | 58,479       | 1,755,266     | 746,115       |  |
| Net Position - Beginning of Year        | 17,701,266              | 18,437,280    | 5,329,730    | 3,574,464     | 23,030,996    |  |
| NET POSITION - END OF YEAR              | \$ 18,388,902           | \$ 17,701,266 | \$ 5,388,209 | \$ 5,329,730  | \$ 23,777,111 |  |