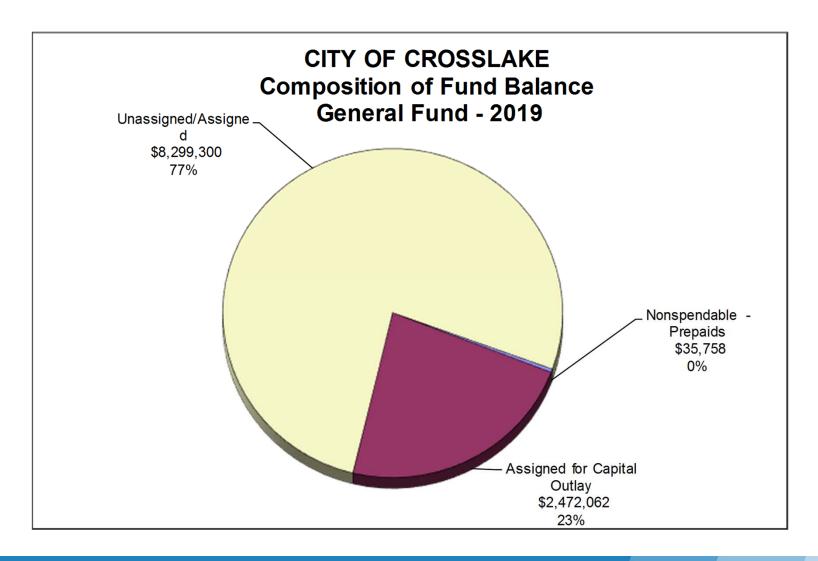

#### FINANCIAL HIGHLIGHTS

- ◆ The assets and deferred outflows of resources of the City exceeded its liabilities and deferred inflows at the close of the fiscal year by \$23,777,111 (net position).
- ◆ The City's total net position increased during the fiscal year by \$746,115.
- As of the close of the current fiscal year, the City's governmental funds reported combined ending fund balances of \$11,179,285, an increase of \$2,987,110 in comparison with the prior year. Of the total amount, \$8,299,300 is available for spending at the City's discretion (unassigned/assigned fund balance). However, \$2,361,569 of the General Fund balance has been assigned by the City Council for future capital outlay needs.

**Governmental Funds** – The focus of the City's governmental funds is to provide information on near-term inflows, outflows and balances of spendable resources. Such information is useful in assessing the City's financing requirements. In particular, unassigned/assigned fund balances may serve as a useful measure of a City's net resources available for spending at the end of the fiscal year. As of the end of the current fiscal year, the City's governmental funds reported combined ending fund balances of \$11,179,285, an increase of \$2,987,110 in comparison with the prior year. Of this amount \$8,299,300 is unassigned/assigned, which is available for spending at the City's discretion. A portion of fund balance is restricted to indicate that it is not available for new spending because it has already been restricted by contractual or legal agreements with outside parties related to 2019 (\$2,844,227). In addition, a portion of unassigned/assigned fund balance has been assigned by the City Council for future years' capital outlay (\$2,361,569).

The General Fund is the primary operating fund of the City. At the end of the current year, unassigned/assigned fund balance of the General Fund was \$8,299,300. Total fund balance was \$10,807,120. As a measure of the General Fund's liquidity, it may be useful to compare both unassigned/assigned fund balance and total fund balance to total fund expenditures. Unassigned/assigned fund balance and total fund balance represent 158% and 192% of total 2019 General Fund expenditures, respectively. The fund balance of the City's General Fund increased by \$2,807,055, during the current fiscal year.

#### CITY OF CROSSLAKE, MINNESOTA BALANCE SHEET GOVERNMENTAL FUNDS DECEMBER 31, 2019

| ASSETS                                                        |    | GENERAL<br>FUND | TAX<br>INCREMENT<br>NANCING FUND | EBT SERVICE<br>FUND |    | TOTAL<br>GOVERNMENTAL<br>FUNDS |
|---------------------------------------------------------------|----|-----------------|----------------------------------|---------------------|----|--------------------------------|
| Cash and Investments Receivables                              | \$ | 11,068,589      | \$<br>8,759                      | \$<br>359,684       | \$ | 11,437,032                     |
| Taxes                                                         |    | 155,760         | _                                | 11,078              |    | 166,838                        |
| Special Assessments                                           |    | 25,202          | _                                | 14,513              |    | 39,715                         |
| Accounts                                                      |    | 9,867           | -                                | ,                   |    | 9,867                          |
| Due from Other Governments                                    |    | 30,313          | -                                | -                   |    | 30,313                         |
| Prepayments                                                   |    | 35,758          | <br>-                            | <br>-               | _  | 35,758                         |
| Total Assets                                                  | \$ | 11,325,489      | \$<br>8,759                      | \$<br>385,275       | \$ | 11,719,523                     |
| LIABILITIES, DEFERRED INFLOWS OF RESOURCES, AND FUND BALANCES |    |                 |                                  |                     |    |                                |
| Liabilities                                                   |    |                 |                                  |                     |    |                                |
| Accounts Payable                                              | \$ | 300,057         | \$<br>-                          | \$<br>-             | \$ | 300,057                        |
| Accrued Liabilities                                           |    | 54,201          | -                                | -                   |    | 54,201                         |
| Unearned Revenue                                              |    | 12,311          | -                                | -                   |    | 12,311                         |
| Due to Other Governments                                      |    | 20,699          | <br>-                            | <br>-               | _  | 20,699                         |
| Total Liabilities                                             |    | 387,268         | -                                | -                   |    | 387,268                        |
| Deferred Inflows of Resources                                 |    |                 |                                  |                     |    |                                |
| Unavailable Revenue on Property Taxes                         |    | 105,899         | -                                | 7,356               |    | 113,255                        |
| Unavailable Revenue on Special Assessments                    | _  | 25,202          | <br>-                            | <br>14,513          | _  | 39,715                         |
| Total Deferred Inflows of Resources                           |    | 131,101         | -                                | 21,869              |    | 152,970                        |
| Fund Balances                                                 |    |                 |                                  |                     |    |                                |
| Nonspendable for: Prepayments                                 |    | 35,758          | _                                | _                   |    | 35,758                         |
| Restricted for:                                               |    | 33,730          | _                                | _                   |    | 33,730                         |
| Debt Service                                                  |    | -               | -                                | 363,406             |    | 363,406                        |
| Tax Increment Financing                                       |    | -               | 8,759                            | -                   |    | 8,759                          |
| Capital Outlay                                                |    | 2,472,062       | -                                | -                   |    | 2,472,062                      |
| Assigned for:                                                 |    | 0.004.500       |                                  |                     |    | 0.004.500                      |
| Capital Outlay<br>Unassigned:                                 |    | 2,361,569       | -                                | -                   |    | 2,361,569                      |
| General Fund                                                  |    | 5,937,731       |                                  | -                   |    | 5,937,731                      |
| Total Fund Balances                                           |    | 10,807,120      | 8,759                            | 363,406             |    | 11,179,285                     |
| Total Liabilities, Deferred Inflows of                        |    |                 |                                  |                     |    |                                |
| Resources, and Fund Balances                                  | \$ | 11,325,489      | \$<br>8,759                      | \$<br>385,275       | \$ | 11,719,523                     |