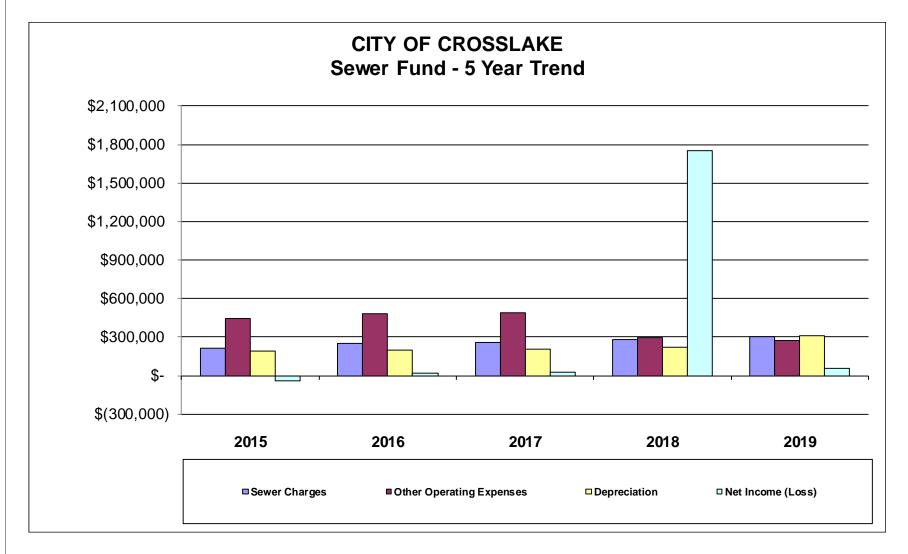

**Proprietary Fund** – The City's proprietary fund provide the same type of information found in the business activities portion of the financial statements, but in more detail. During 2019, the City finalized improvements to its wastewater treatment plant. \$99,121 of sanitary sewer additions related to this project is reported in the Sewer Enterprise Fund as of December 31, 2019. The project consists of improvements include the construction of new flow equalization tank, computer and electrical systems, new filter backwash equipment, piping improvements, new generator, and the construction of a new well and storage tank to be used in the backwash system. The City used a combination of existing cash and new debt to finance the project. In addition, \$39,510 of construction in progress was reflected in capital assets related to primary feasibility work and engineering work on future wastewater sewer extensions along the CSAH 66 corridor.

#### **Change in Net Position (Continued)**

**Business-Type Activities** – Business-type activities increased the City's net position by \$58,479 in 2019 as compared to the \$1,755,266 increase in 2018. The key element of this decrease is due to an interfund transfer from the General Fund of \$1,500,000 to help fund a sewer project in 2018.

#### **Change in Net Position (Continued)**

**Governmental Activities** – Governmental activities increased the City's net position by \$687,636 in 2019 as compared to a decrease of \$736,014 in 2018. The key element of this increase is due to the General Fund internally funding a sewer project for \$1.5 million in 2018.