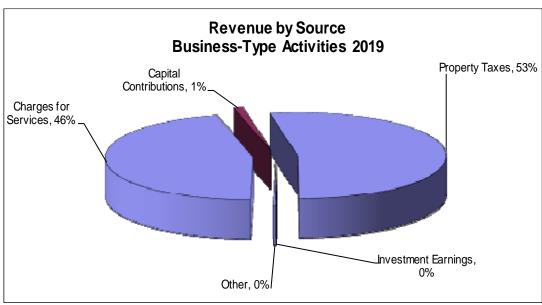

#### **Change in Net Position**

|                                         | Governmental Activities |               | Business-Ty  | pe Activities | 2019          |  |
|-----------------------------------------|-------------------------|---------------|--------------|---------------|---------------|--|
|                                         | 2019                    | 2018          | 2019         | 2018          | Total         |  |
| REVENUES                                |                         | _             | -            | -             |               |  |
| Program Revenues                        |                         |               |              |               |               |  |
| Charges for Services                    | \$ 540,171              | \$ 520,666    | \$ 299,855   | \$ 282,670    | \$ 840,026    |  |
| Operating Grants and Contributions      | 189,409                 | 153,608       | -            | -             | 189,409       |  |
| Capital Grants and Contributions        | 55,220                  | 159,586       | 6,500        | 194,333       | 61,720        |  |
| General Revenues                        |                         |               |              |               |               |  |
| Property Taxes                          | 3,614,435               | 3,359,825     | 340,747      | 338,347       | 3,955,182     |  |
| Other Taxes                             | 12,354                  | 12,480        | =            | =             | 12,354        |  |
| Intergovernmental                       | 378                     | 374           | -            | -             | 378           |  |
| Unrestricted Investment Earnings (Loss) | 191,609                 | 137,378       | 433          | 1,161         | 192,042       |  |
| Gain on Sale of Capital Assets          | 30,970                  | -             | 3,535        | -             | 34,505        |  |
| Miscellaneous                           | 15,697                  | 8,555         | 2,044        | 1,911         | 17,741        |  |
|                                         |                         |               |              |               |               |  |
| Total Revenues                          | 4,650,243               | 4,352,472     | 653,114      | 818,422       | 5,303,357     |  |
| EXPENSES                                |                         |               |              |               |               |  |
| General Government                      | 1,172,852               | 1,178,388     | -            | -             | 1,172,852     |  |
| Public Safety                           | 1,193,703               | 1,102,831     | -            | -             | 1,193,703     |  |
| Public Works                            | 992,111                 | 776,824       | -            | -             | 992,111       |  |
| Culture and Recreation                  | 482,233                 | 445,933       | -            | -             | 482,233       |  |
| Economic Development                    | 11,325                  | 11,392        | -            | -             | 11,325        |  |
| Interest on Long-Term Debt              | 79,805                  | 73,118        | -            | -             | 79,805        |  |
| Sewer Utility                           |                         |               | 625,213      | 563,156       | 625,213       |  |
| Total Expenses                          | 3,932,029               | 3,588,486     | 625,213      | 563,156       | 4,557,242     |  |
| CHANGE IN NET POSITION BEFORE           |                         |               |              |               |               |  |
| TRANSFERS                               | 718,214                 | 763,986       | 27,901       | 255,266       | 746,115       |  |
| Transfers                               | (30,578)                | (1,500,000)   | 30,578       | 1,500,000     |               |  |
| CHANGE IN NET POSITION                  | 687,636                 | (736,014)     | 58,479       | 1,755,266     | 746,115       |  |
| Net Position - Beginning of Year        | 17,701,266              | 18,437,280    | 5,329,730    | 3,574,464     | 23,030,996    |  |
| NET POSITION - END OF YEAR              | \$ 18,388,902           | \$ 17,701,266 | \$ 5,388,209 | \$ 5,329,730  | \$ 23,777,111 |  |