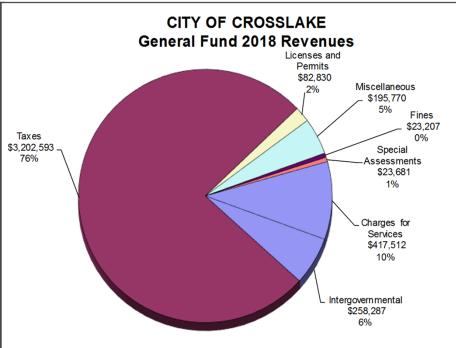

### CITY OF CROSSLAKE, MINNESOTA STATEMENT OF REVENUES, EXPENDITURES, AND CHANGES IN FUND BALANCES GOVERNMENTAL FUNDS YEAR ENDED DECEMBER 31, 2019

|                                                    |    |                         | T       | 4X           |           |          |    | TOTAL                 |
|----------------------------------------------------|----|-------------------------|---------|--------------|-----------|----------|----|-----------------------|
|                                                    | G  | SENERAL                 | _       |              | T SERVICE |          |    |                       |
|                                                    |    | FUND                    | FINANCI | NG FUND      |           | FUND     |    | FUNDS                 |
| REVENUES                                           | _  |                         |         |              | _         |          | _  |                       |
| Taxes                                              | \$ | 3,305,396               | \$      | -            | \$        | 256,396  | \$ | 3,561,792             |
| Tax Increments                                     |    | - 00 705                |         | 12,354       |           | -        |    | 12,354                |
| Licenses and Permits                               |    | 88,705                  |         | -            |           | -        |    | 88,705                |
| Intergovernmental Charges for Services             |    | 143,482                 |         | -            |           | -        |    | 143,482               |
| Fines and Forfeits                                 |    | 422,471<br>27,497       |         | -            |           | -        |    | 422,471<br>27,497     |
| Special Assessments                                |    | 12,755                  |         | _            |           | -        |    | 12,755                |
| Interest                                           |    | 191,609                 |         | _            |           | _        |    | 191,609               |
| Contributions and Donations                        |    | 60,153                  |         | _            |           | _        |    | 60,153                |
| Miscellaneous                                      |    | 39,940                  |         | _            |           | 2,563    |    | 42,503                |
| Total Revenues                                     |    | 4,292,008               |         | 12,354       |           | 258,959  |    | 4,563,321             |
|                                                    |    | , , , , , , , , , , , , |         | ,            |           | ,        |    | ,,-                   |
| EXPENDITURES Current                               |    |                         |         |              |           |          |    |                       |
| General Government                                 |    | 675,453                 |         | _            |           | _        |    | 675,453               |
| Public Safety                                      |    | 901,264                 |         | _            |           | _        |    | 901,264               |
| Public Works                                       |    | 558,176                 |         | _            |           | _        |    | 558,176               |
| Culture and Recreation                             |    | 377,016                 |         | _            |           | _        |    | 377,016               |
| Economic Development                               |    | -                       |         | 11,325       |           | _        |    | 11,325                |
| Miscellaneous                                      |    | 110,331                 |         | -            |           | -        |    | 110,331               |
| Capital Outlay                                     |    | 2,379,115               |         | -            |           | -        |    | 2,379,115             |
| Debt Service                                       |    |                         |         |              |           |          |    | , ,                   |
| Principal Retirement                               |    | 193,594                 |         | -            |           | 142,000  |    | 335,594               |
| Bond Issuance Costs                                |    | 36,563                  |         | -            |           | -        |    | 36,563                |
| Interest and Fiscal Charges                        |    | 20,227                  |         | -            |           | 22,781   |    | 43,008                |
| Total Expenditures                                 |    | 5,251,739               |         | 11,325       |           | 164,781  |    | 5,427,845             |
| EXCESS (DEFICIENCY) OF REVENUES                    |    |                         |         |              |           |          |    |                       |
| OVER EXPENDITURES                                  |    | (959,731)               |         | 1,029        |           | 94,178   |    | (864,524)             |
|                                                    |    | (000,101)               |         | .,020        |           | 0 1,11 0 |    | (00.,02.)             |
| OTHER FINANCING SOURCES (USES)                     |    |                         |         |              |           |          |    |                       |
| Issuance of GO Bonds                               |    | 3,785,430               |         | -            |           | 29,570   |    | 3,815,000             |
| Capital Lease Proceeds                             |    | 6,672                   |         | -            |           | -        |    | 6,672                 |
| Bond Premium                                       |    | 29,570                  |         | -            |           | -        |    | 29,570                |
| Proceeds from Sale of Capital Assets               |    | 30,970                  |         | -            |           | -        |    | 30,970                |
| Transfers In                                       |    | -<br>(0E 0EC)           |         | -            |           | 55,278   |    | 55,278                |
| Transfers Out Total Other Financing Sources (Uses) |    | (85,856)<br>3,766,786   |         | <del>-</del> |           | 84,848   |    | (85,856)<br>3,851,634 |
|                                                    |    | 3,100,100               |         |              |           |          |    | 5,051,05 <del>4</del> |
| NET CHANGE IN FUND BALANCES                        |    | 2,807,055               |         | 1,029        |           | 179,026  |    | 2,987,110             |
| Fund Balances - Beginning of Year                  |    | 8,000,065               |         | 7,730        |           | 184,380  |    | 8,192,175             |
| FUND BALANCES - END OF YEAR                        | \$ | 10,807,120              | \$      | 8,759        | \$        | 363,406  | \$ | 11,179,285            |