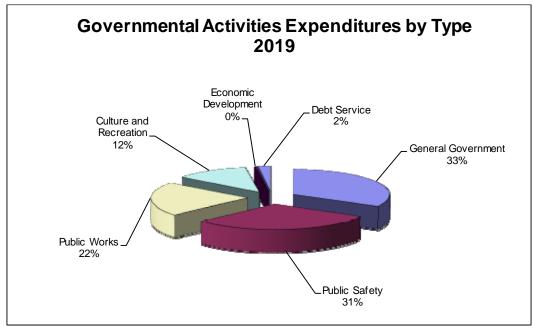

#### **Change in Net Position**

|                                         | Governmental Activities |               | Business-Ty  | pe Activities | 2019          |  |
|-----------------------------------------|-------------------------|---------------|--------------|---------------|---------------|--|
|                                         | 2019                    | 2018          | 2019         | 2018          | Total         |  |
| REVENUES                                |                         | _             | -            | -             |               |  |
| Program Revenues                        |                         |               |              |               |               |  |
| Charges for Services                    | \$ 540,171              | \$ 520,666    | \$ 299,855   | \$ 282,670    | \$ 840,026    |  |
| Operating Grants and Contributions      | 189,409                 | 153,608       | -            | -             | 189,409       |  |
| Capital Grants and Contributions        | 55,220                  | 159,586       | 6,500        | 194,333       | 61,720        |  |
| General Revenues                        |                         |               |              |               |               |  |
| Property Taxes                          | 3,614,435               | 3,359,825     | 340,747      | 338,347       | 3,955,182     |  |
| Other Taxes                             | 12,354                  | 12,480        | =            | =             | 12,354        |  |
| Intergovernmental                       | 378                     | 374           | -            | -             | 378           |  |
| Unrestricted Investment Earnings (Loss) | 191,609                 | 137,378       | 433          | 1,161         | 192,042       |  |
| Gain on Sale of Capital Assets          | 30,970                  | -             | 3,535        | -             | 34,505        |  |
| Miscellaneous                           | 15,697                  | 8,555         | 2,044        | 1,911         | 17,741        |  |
|                                         |                         |               |              |               |               |  |
| Total Revenues                          | 4,650,243               | 4,352,472     | 653,114      | 818,422       | 5,303,357     |  |
| EXPENSES                                |                         |               |              |               |               |  |
| General Government                      | 1,172,852               | 1,178,388     | -            | -             | 1,172,852     |  |
| Public Safety                           | 1,193,703               | 1,102,831     | -            | -             | 1,193,703     |  |
| Public Works                            | 992,111                 | 776,824       | -            | -             | 992,111       |  |
| Culture and Recreation                  | 482,233                 | 445,933       | -            | -             | 482,233       |  |
| Economic Development                    | 11,325                  | 11,392        | -            | -             | 11,325        |  |
| Interest on Long-Term Debt              | 79,805                  | 73,118        | -            | -             | 79,805        |  |
| Sewer Utility                           |                         |               | 625,213      | 563,156       | 625,213       |  |
| Total Expenses                          | 3,932,029               | 3,588,486     | 625,213      | 563,156       | 4,557,242     |  |
| CHANGE IN NET POSITION BEFORE           |                         |               |              |               |               |  |
| TRANSFERS                               | 718,214                 | 763,986       | 27,901       | 255,266       | 746,115       |  |
| Transfers                               | (30,578)                | (1,500,000)   | 30,578       | 1,500,000     |               |  |
| CHANGE IN NET POSITION                  | 687,636                 | (736,014)     | 58,479       | 1,755,266     | 746,115       |  |
| Net Position - Beginning of Year        | 17,701,266              | 18,437,280    | 5,329,730    | 3,574,464     | 23,030,996    |  |
| NET POSITION - END OF YEAR              | \$ 18,388,902           | \$ 17,701,266 | \$ 5,388,209 | \$ 5,329,730  | \$ 23,777,111 |  |