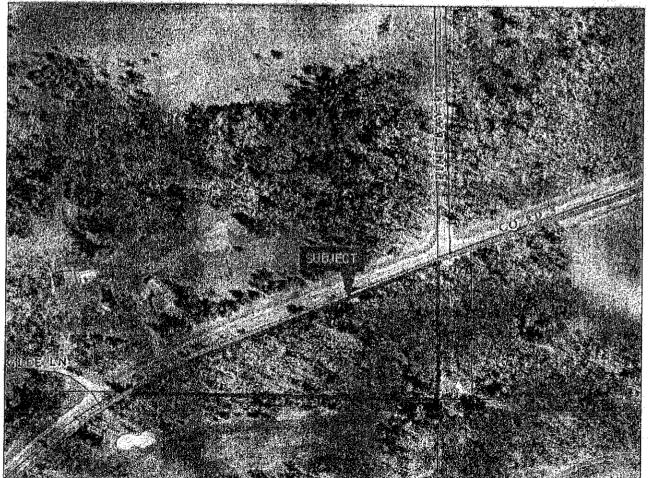

s existing neighborhoods can be maintained and enhanced. Encourage well-designed residential subdivisions at urban densities in the planned growth areas of the City. Locate higher density residential developments in areas adjacent to moderate density developments and outside of the shoreland district.

#### Agencies Notified and Responses Received:

DNR: N/A

Lake Association: N/A

County Highway: No comments were received as of 3/20/14 Concerned Parties: No comments were received as of 3/20/14

#### ACTION NEEDED:

<u>POSSIBLE MOTION:</u> To make a recommendation to the Crosslake City Council to approve/table/deny the subdivision of parcel #12016440000009 for the property lying south of County Road 3 involving 1.54 acres located in part of the SE1/4 of SE1/4, Sec 15, City of Crosslake









#### City of Crosslake, MN

Subdivision Application

Subdivision Number: \$2014001

SUBDIVISION FEE \$100.00

Zoning District:

OTHER FEE \$0.00

**TOTAL** \$100.00

SEC:16 , TWP

, R

41

Receipt Number: \$201

Applicant's Name: Crosswoods Golf Course

Mailing Address: 35878 Co Rd 3 36007 COUNTY ROAD 3 CROSSLAKE, MN 56442

Telephone: (218)692-4653

Property Owner, if different from Applicant:

Type of Subdivision Requested:

PRELIMINARY: \$250.00 + \$25.00 per lot

FINAL: \$150.00

METES & BOUNDS: \_\$150.00 + \$25.00 per lot

SITE PLAN REVIEW: \$100.00

Legal Description: SE1/4 OF SE1/4

Real Estate Code Number: 120164400000009

Name of Proposed Plat:

Subdivision Description: SE corner of property south of Co Rd 3

Conditions: parcel will immediately be consolidated with parcel #