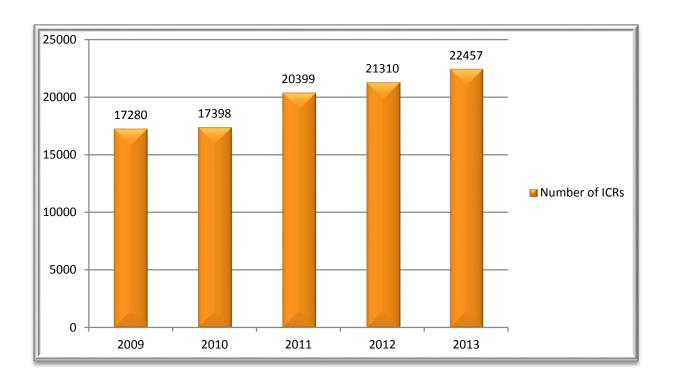

Hz deployment. With the new system, "plain language" replaced the use of 10 codes bridging the communication gap between neighboring agencies.

In 2013, we also upgraded our 911-telephone system to be compliant with the new Next Generation 911 technology that is being deployed in the State of Minnesota soon. This technology will make the system more robust and dependable and will be able to support features such as texting to 911, sending photos and video and other data associated with 911 call information. To accomplish this, the State of Minnesota has connected all 911 dispatch centers to a highly secure public safety network so they can communicate with each other in time of need.



\*Current system not in place in January





#### NUMBER OF INCIDENT COMPLAINT REPORTS (ICRS) BY YEAR



#### **MISCELLANEOUS INCIDENT REPORTS**

| TRAFFIC STOP    | 2013 TOTAL |
|-----------------|------------|
| Verbal Warning  | 2772       |
| Written Warning | 400        |
| Citation        | 381        |

| TRAFFIC CRASHES                | 2013 TOTAL |
|--------------------------------|------------|
| Property Damage without injury | 270        |
| Personal Injury                | 37         |

| INCIDENT NAME*                                                 | 2013 TOTAL |
|----------------------------------------------------------------|------------|
| Burglary                                                       | 257        |
| Predatory Offender Compliance Checks (POR)**                   | 222        |
| Alcohol Compliance Checks                                      | 67