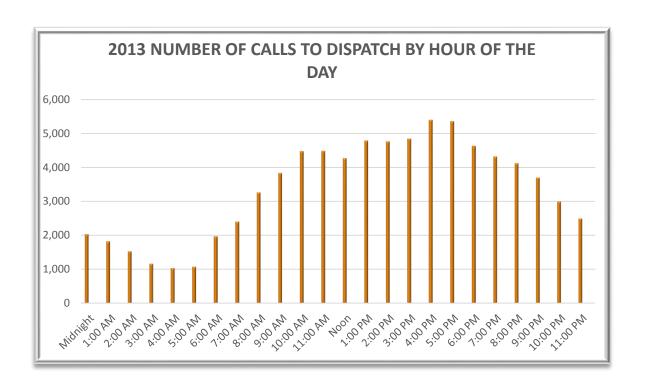

important year for the finalization/evaluation of the 800 MHz deployment. With the new system, "plain language" replaced the use of 10 codes bridging the communication gap between neighboring agencies.

In 2013, we also upgraded our 911-telephone system to be compliant with the new Next Generation 911 technology that is being deployed in the State of Minnesota soon. This technology will make the system more robust and dependable and will be able to support features such as texting to 911, sending photos and video and other data associated with 911 call information. To accomplish this, the State of Minnesota has connected all 911 dispatch centers to a highly secure public safety network so they can communicate with each other in time of need.



\*Current system not in place in January





#### NUMBER OF INCIDENT COMPLAINT REPORTS (ICRS) BY YEAR



#### **MISCELLANEOUS INCIDENT REPORTS**

| TRAFFIC STOP    | 2013 TOTAL |
|-----------------|------------|
| Verbal Warning  | 2772       |
| Written Warning | 400        |
| Citation        | 381        |

| TRAFFIC CRASHES                | 2013 TOTAL |
|--------------------------------|------------|
| Property Damage without injury | 270        |
| Personal Injury                | 37         |

| INCIDENT NAME*                                                 | 2013 TOTAL |
|----------------------------------------------------------------|------------|
| Burglary                                                       | 257        |
| Predatory Offender Compliance Checks (POR)**                   | 222        |
| Alcohol Complian