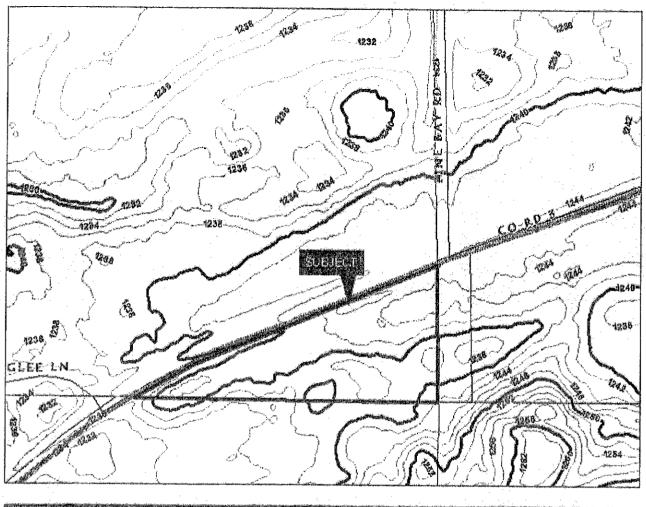

existing neighborhoods can be maintained and enhanced. Encourage well-designed residential subdivisions at urban densities in the planned growth areas of the City. Locate higher density residential developments in areas adjacent to moderate density developments and outside of the shoreland district.

#### Agencies Notified and Responses Received:

DNR: N/A

Lake Association: N/A

County Highway: No comments were received as of 3/20/14 Concerned Parties: No comments were received as of 3/20/14

#### ACTION NEEDED:

<u>POSSIBLE MOTION:</u> To make a recommendation to the Crosslake City Council to approve/table/deny the subdivision of parcel #12016440000009 for the property lying south of County Road 3 involving 1.54 acres located in part of the SE1/4 of SE1/4, Sec 15, City of Crosslake









#### City of Crosslake, MN

Subdivision Application

Subdivision Number: \$2014001

SUBDIVISION FEE \$100.00

Zoning District:

OTHER FEE \$0.00

**TOTAL** \$100.00

SEC:16 , TWP

, R

41

Receipt Number: \$201

Applicant's Name: Crosswoods Golf Course

Mailing Address: 35878 Co Rd 3 36007 COUNTY ROAD 3 CROSSLAKE, MN 56442

Telephone: (218)692-4653

Property Owner, if different from Applicant:

Type of Subdivision Requested:

PRELIMINARY: \$250.00 + \$25.00 per lot

FINAL: \$150.00

METES & BOUNDS: \_\$150.00 + \$25.00 per lot

SITE PLAN REVIEW: \$100.00

Legal Description: SE1/4 OF SE1/4

Real Estate Code Number: 120164400000009

Name of Proposed Plat:

Subdivision Description: SE corner of property south of Co Rd 3

Conditions: parcel will immediately be consolidated with parcel # 12