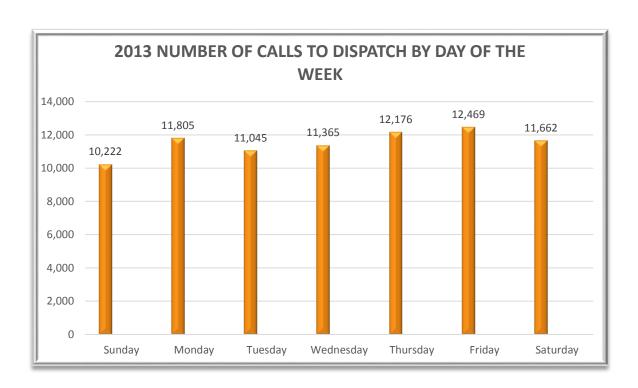

an important year for the finalization/evaluation of the 800 MHz deployment. With the new system, "plain language" replaced the use of 10 codes bridging the communication gap between neighboring agencies.

In 2013, we also upgraded our 911-telephone system to be compliant with the new Next Generation 911 technology that is being deployed in the State of Minnesota soon. This technology will make the system more robust and dependable and will be able to support features such as texting to 911, sending photos and video and other data associated with 911 call information. To accomplish this, the State of Minnesota has connected all 911 dispatch centers to a highly secure public safety network so they can communicate with each other in time of need.



\*Current system not in place in January





#### NUMBER OF INCIDENT COMPLAINT REPORTS (ICRS) BY YEAR



#### **MISCELLANEOUS INCIDENT REPORTS**

| TRAFFIC STOP    | 2013 TOTAL |
|-----------------|------------|
| Verbal Warning  | 2772       |
| Written Warning | 400        |
| Citation        | 381        |

| TRAFFIC CRASHES                | 2013 TOTAL |
|--------------------------------|------------|
| Property Damage without injury | 270        |
| Personal Injury                | 37         |

| INCIDENT NAME*                                                 | 2013 TOTAL |
|----------------------------------------------------------------|------------|
| Burglary                                                       | 257        |
| Predatory Offender Compliance Checks (POR)**                   | 222        |
| Alcohol Compli