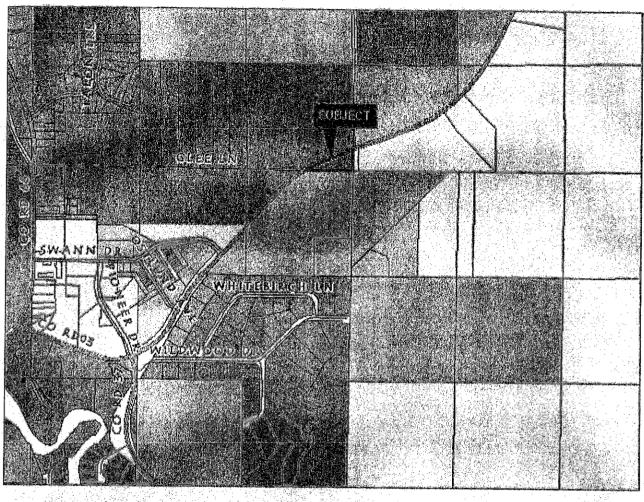

y's existing neighborhoods can be maintained and enhanced. Encourage well-designed residential subdivisions at urban densities in the planned growth areas of the City. Locate higher density residential developments in areas adjacent to moderate density developments and outside of the shoreland district.

#### Agencies Notified and Responses Received:

DNR: N/A

Lake Association: N/A

County Highway: No comments were received as of 3/20/14 Concerned Parties: No comments were received as of 3/20/14

#### ACTION NEEDED:

<u>POSSIBLE MOTION:</u> To make a recommendation to the Crosslake City Council to approve/table/deny the subdivision of parcel #12016440000009 for the property lying south of County Road 3 involving 1.54 acres located in part of the SE1/4 of SE1/4, Sec 15, City of Crosslake









#### City of Crosslake, MN

Subdivision Application

Subdivision Number: \$2014001

SUBDIVISION FEE \$100.00

Zoning District:

OTHER FEE \$0.00

**TOTAL** \$100.00

SEC:16 , TWP

, R

41

Receipt Number: \$201

Applicant's Name: Crosswoods Golf Course

Mailing Address: 35878 Co Rd 3 36007 COUNTY ROAD 3 CROSSLAKE, MN 56442

Telephone: (218)692-4653

Property Owner, if different from Applicant:

Type of Subdivision Requested:

PRELIMINARY: \$250.00 + \$25.00 per lot

FINAL: \$150.00

METES & BOUNDS: \_\$150.00 + \$25.00 per lot

SITE PLAN REVIEW: \$100.00

Legal Description: SE1/4 OF SE1/4

Real Estate Code Number: 120164400000009

Name of Proposed Plat:

Subdivision Description: SE corner of property south of Co Rd 3

Conditions: parcel will immediately be consolidated with parcel