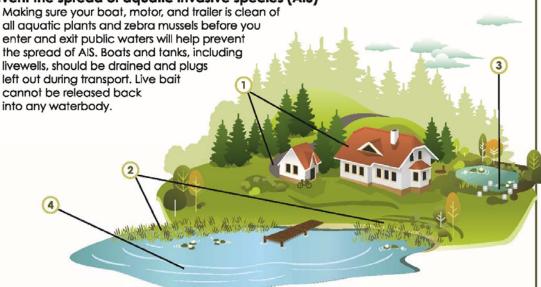

for the water quality of our surface waters.

#### 2 Preserve vegetated shorelines and slopes

Not only do vegetated slopes and shoreline buffers prevent erosion from runoff and wave action, they also add value for fish and wildlife. Buffers can be as simple as a no-mow/maintenance buffer or planted with native grasses, wildflowers, shrubs, and trees from a local vendor or the Crow Wing Soil & Water Conservation District.

#### (3) Maintain your septic system

Routine maintenance for a septic system can not only protect our groundwater, but it can also extend the life of the system. Crow Wing County recommends having your septic tank pumped every three years and inspected periodically to ensure that it is functioning as designed.

#### Prevent the spread of aquatic invasive species (AIS)



More information can be found online at www.crowwing.us (Go to the Land Services Department, then to Environmental Services, then to Water & Wetlands)

#### **Crow Wing County News**

#### **City of Crosslake Adopts Land Use Ordinance Revisions**

The Crosslake City Council approved revisions to the Land Use Ordinance and Zoning Map at the regularly scheduled meeting on March 10, 2014. The ordinance revision was a collaboration between the City of Crosslake and Crow Wing County. Below is a summary of the changes to the ordinance and map:

- 197 fewer pages than previous ordinance, with improved organization and accessibility
- Reduced zoning districts from 16 to 7
- Stormwater management required on all permits for lake lots where impervious surfaces exceed 15%
- Shoreline buffers requir