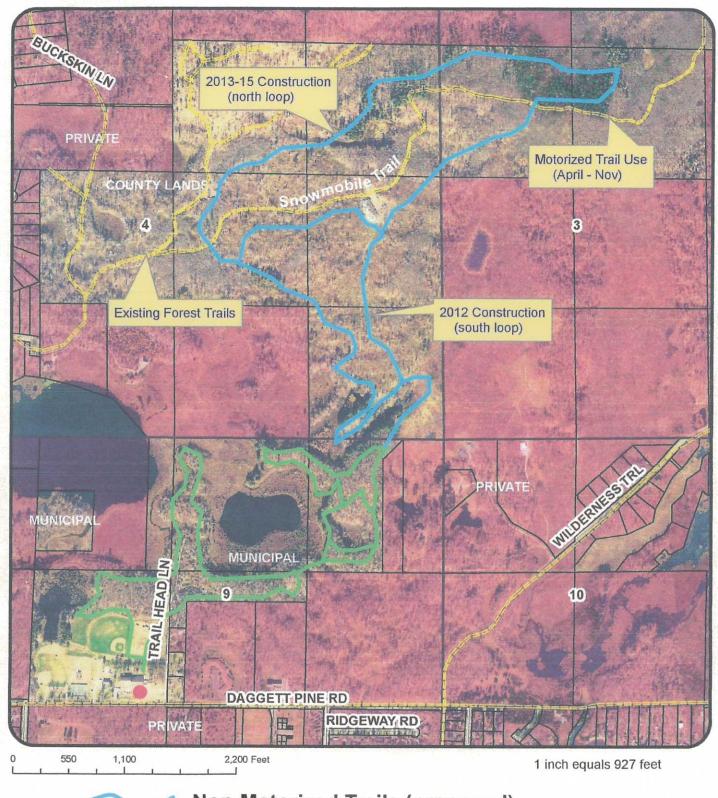

#### Nordic Ridge Recreation Area Trails Development Plan

Current Status – A cooperative partnership between Crow Wing County, City of Crosslake, the PAL Foundation, the Ideal Snopros and the Crosslake Fire Department.

#### Have an excellent start

- 3 + miles of ski trails that feature classic and skate style skiing opportunities
- Grooming has been done by the Ideal SnoPros

#### **Next Steps**

- Add walkway across swamp for summer trail access.
- Continue expansion into the 600+ acres of county land.
- Complete phase 2 which will add an additional 2-3 miles of trail.
- Partnership developed with the Crosslake Fire Department to utilize their new side by side to groom the park trails in the future.
- Purchase Yellowstone Track Systems Tracksetter and Roller
- This summer we will purchase snowshoes (\$2,500 contribution from Crosslake/Ideal Lions)
- The Snowshoes will be used by the Crosslake Charter School and the Park Department
- Add trail mileage markings. Interpretive signs and bird feeders to the trails.
- Provide guided trail rides in the Parks 6 passenger cart and promote nature walks in the summer.

# Crosslake Trails - Sec. 3, 4 (Crosslake)

Non-Motorized Trails (proposed)

**Existing Trails (City of Crosslake)** 

Crow Wing County Public Land Management 322 Laurel Street, Suite #12

**Public Parking Area** 