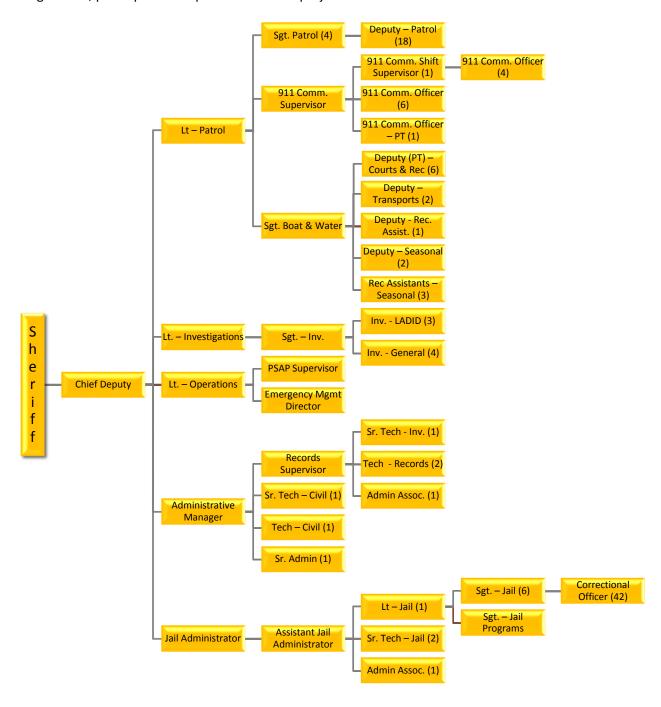

tem that did just that. That system continues to be in use today by all eleven jurisdictions and as a result law enforcement can access vital information that is needed in the field. In May of that same year, the office moved into the new jail which had been built as part of the county's campus updates. The new facility is highlighted further in the report that is issued by that division.

#### SHERIFF'S OFFICE STAFFING

The Sheriff's operation is very complex with multiple divisions, units and special teams. Each have very specific roles they play in regard to public safety. Below is a look at the Sheriff's command structure in its most simplistic form. Roles and responsibilities of each position vary, to accommodate specific assignments, participation in special teams and project work.



#### **BUDGET**

The Sheriff's budget is as complex as the operation he oversees. The budget can be found in the 2013 Annual Budget & Capital Improvement Plan which is posted by the Crow Wing County Auditor-Treasurer's Office at <a href="http://crowwing.us">http://crowwing.us</a>.

In 2013 the Sheriff's Operating Budget for all divisions was just under 9.5 million dollars. At year end, all of the Sheriff's operations combined had spent 8.8 million. The savings, approx. 7%, reverted back to the County's general fund.

For 2014 the County Commissioners have allocated just under 9.8 million to sustain our operations. As stated in the 2014 Annual Budget & Capital Improvement Plan (page 79), Public Safety represents approximately 21% of the county's total expenditures.



As in years past, we