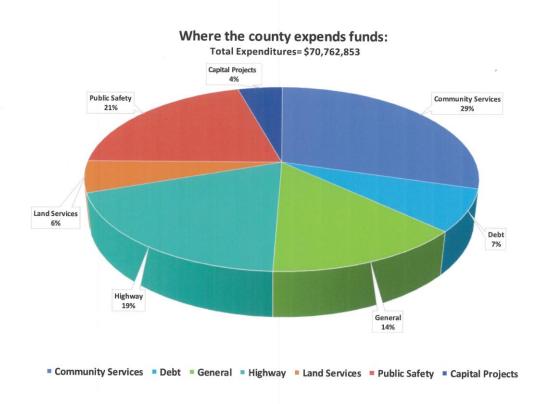

ms and project work.



#### **BUDGET**

The Sheriff's budget is as complex as the operation he oversees. The budget can be found in the 2013 Annual Budget & Capital Improvement Plan which is posted by the Crow Wing County Auditor-Treasurer's Office at <a href="http://crowwing.us">http://crowwing.us</a>.

In 2013 the Sheriff's Operating Budget for all divisions was just under 9.5 million dollars. At year end, all of the Sheriff's operations combined had spent 8.8 million. The savings, approx. 7%, reverted back to the County's general fund.

For 2014 the County Commissioners have allocated just under 9.8 million to sustain our operations. As stated in the 2014 Annual Budget & Capital Improvement Plan (page 79), Public Safety represents approximately 21% of the county's total expenditures.



As in years past, we are committed to applying the principles of good stewardship to the funding that we have been given.

Citizens are again encouraged to review the county's full financial report on-line which includes a narrative by our office in regard to the factors which influenced our spending in 2013 and our anticipated needs in 2014.

#### **DISPATCH**



The Sheriff's 911 Communication Center serves the citizens and visitors to our area as the central point of contact for all of law enforcement within the county. The center is staffed by 11 full-time communication officers and 2 supervisors. Together, they dispatch and provide on-scene communications for 11 law enforcement agencies, 13 fire departments, and 3 ambulance services.

| Events dispatched in Crow Wing County | 911