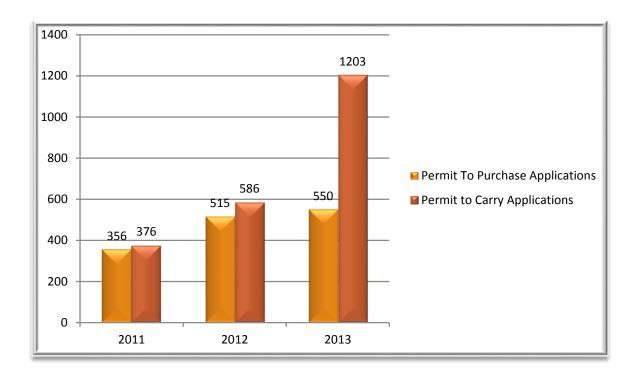

| 225  |
| Order to Show Cause                              | 130  |
| Orders                                           | 93   |
| Other                                            | 257  |
| Statement of Claim and Summons                   | 44   |
| Subpoena                                         | 391  |
| Summons                                          | 35   |
| Summons and Complaint                            | 300  |
| Summons and Petition                             | 164  |
| Writ of Recovery of Premises and Order to Vacate | 50   |
| TOTAL                                            | 2632 |

Additionally a total of 35 Executions (including bank, wage, real and personal property) occurred and 193 Mortgage Foreclosures were conducted.

#### **GUN PERMITS**



#### TAKE IT TO THE BOX MEDICATION DISPOSAL



The Crow Wing County Sheriff's Office continues to be actively involved in participating in the Take it To The Box program that debuted in 2012 here in Crow Wing County. Approximately 1400 pounds of pharmaceuticals were collected and destroyed in 2013. We believe it is essential that we all work together to prevent medication misuse/abuse through the environmentally safe disposal of unneeded medications. A box continues to reside in our front lobby so that citizens may dispose of their unwanted medications. The program falls under the direction of our Investigative Lieutenant who is responsible for insuring that the drugs that are collected are packaged and

transported to official waste disposal locations where they are destroyed per state