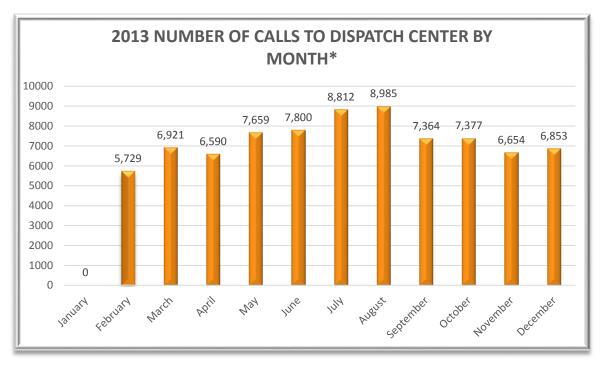

s in routine and emergency events. 2013 was an important year for the finalization/evaluation of the 800 MHz deployment. With the new system, "plain language" replaced the use of 10 codes bridging the communication gap between neighboring agencies.

In 2013, we also upgraded our 911-telephone system to be compliant with the new Next Generation 911 technology that is being deployed in the State of Minnesota soon. This technology will make the system more robust and dependable and will be able to support features such as texting to 911, sending photos and video and other data associated with 911 call information. To accomplish this, the State of Minnesota has connected all 911 dispatch centers to a highly secure public safety network so they can communicate with each other in time of need.



\*Current system not in place in January





#### NUMBER OF INCIDENT COMPLAINT REPORTS (ICRS) BY YEAR



#### **MISCELLANEOUS INCIDENT REPORTS**

| TRAFFIC STOP    | 2013 TOTAL |
|-----------------|------------|
| Verbal Warning  | 2772       |
| Written Warning | 400        |
| Citation        | 381        |

| TRAFFIC CRASHES                | 2013 TOTAL |
|--------------------------------|------------|
| Property Damage without injury | 270        |
| Personal Injury                | 37         |

| INCIDENT NAME*                                                 | 2013 TOTAL |
|----------------------------------------------------------------|------------|
| Burglary                                                       | 257        |
| Predatory Offender Compliance Checks (POR)**