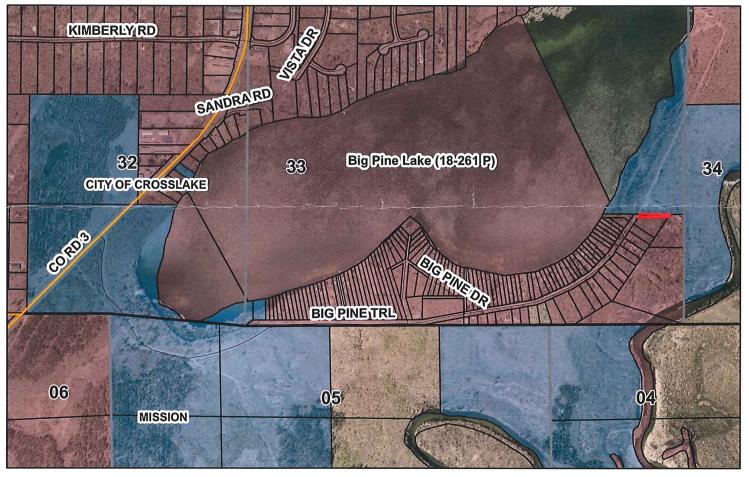

#### 1. PLANNING AND ZONING

a. Letter dated January 27, 2017 from Crow Wing County Land Services Re: Classification to "Non-Conservation" and Future Direct Sale of the 33-Foot Lane, Big Pine Trail Annex, Subject to an Easement of Record (Council Action-Motion)