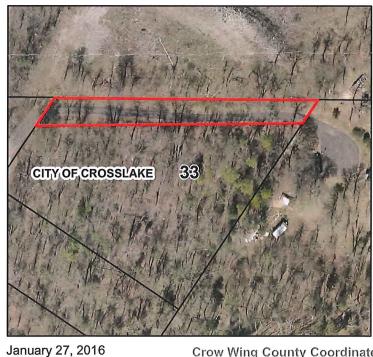

#### 1. PLANNING AND ZONING

a. Letter dated January 27, 2017 from Crow Wing County Land Services Re: Classification to "Non-Conservation" and Future Direct Sale of the 33-Foot Lane, Big Pine Trail Annex, Subject to an Easement of Record (Council Action-Motion)