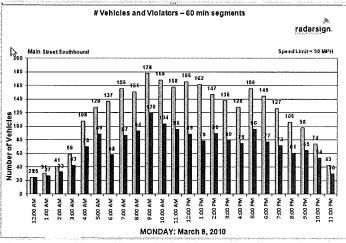

#### 2. PUBLIC SAFETY

- a. Letter dated July 3, 2017 from Chief Lee Re: Purchase of Radar Signs (Council Action-Motion)
- b. Ordinance Amending Chapter 30 Offenses and Nuisances (Council Action-Motion)
  1. Recent Noise Complaint from Mark Scharenbroich (Council Information)
- c. Ordinance to Add an Administrative Fine (Council Action-Motion)
   1. Summary Ordinance for Publication (Council Action-Motion)
- d. Resolution Adding Fee to Administrative Fine Schedule (Council Action-Motion)