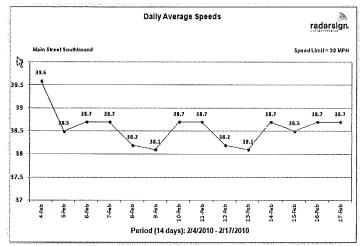

#### 2. PUBLIC SAFETY

- a. Letter dated July 3, 2017 from Chief Lee Re: Purchase of Radar Signs (Council Action-Motion)
- b. Ordinance Amending Chapter 30 Offenses and Nuisances (Council Action-Motion)
  1. Recent Noise Complaint from Mark Scharenbroich (Council Information)
- c. Ordinance to Add an Administrative Fine (Council Action-Motion)
   1. Summary Ordinance for Publication (Council Action-Motion)
- d. Resolution Adding Fee to Administrative Fine Schedule (Council Action-Motion)