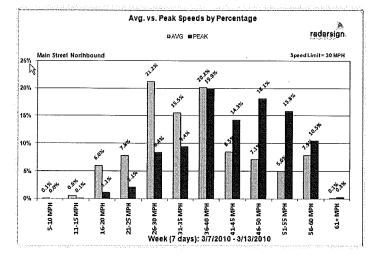

#### 2. PUBLIC SAFETY

- a. Letter dated July 3, 2017 from Chief Lee Re: Purchase of Radar Signs (Council Action-Motion)
- b. Ordinance Amending Chapter 30 Offenses and Nuisances (Council Action-Motion)
  1. Recent Noise Complaint from Mark Scharenbroich (Council Information)
- c. Ordinance to Add an Administrative Fine (Council Action-Motion)
   1. Summary Ordinance for Publication (Council Action-Motion)
- d. Resolution Adding Fee to Administrative Fine Schedule (Council Action-Motion)