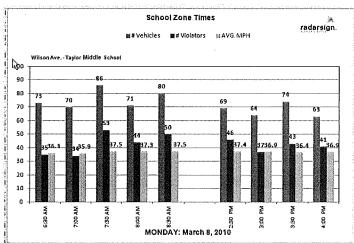

#### 2. PUBLIC SAFETY

- a. Letter dated July 3, 2017 from Chief Lee Re: Purchase of Radar Signs (Council Action-Motion)
- b. Ordinance Amending Chapter 30 Offenses and Nuisances (Council Action-Motion)
  1. Recent Noise Complaint from Mark Scharenbroich (Council Information)
- c. Ordinance to Add an Administrative Fine (Council Action-Motion)
   1. Summary Ordinance for Publication (Council Action-Motion)
- d. Resolution Adding Fee to Administrative Fine Schedule (Council Action-Motion)