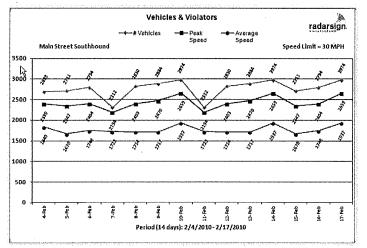

#### 2. PUBLIC SAFETY

- a. Letter dated July 3, 2017 from Chief Lee Re: Purchase of Radar Signs (Council Action-Motion)
- b. Ordinance Amending Chapter 30 Offenses and Nuisances (Council Action-Motion)
  1. Recent Noise Complaint from Mark Scharenbroich (Council Information)
- c. Ordinance to Add an Administrative Fine (Council Action-Motion)
   1. Summary Ordinance for Publication (Council Action-Motion)
- d. Resolution Adding Fee to Administrative Fine Schedule (Council Action-Motion)