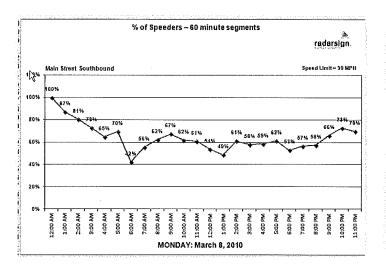

#### 2. PUBLIC SAFETY

- a. Letter dated July 3, 2017 from Chief Lee Re: Purchase of Radar Signs (Council Action-Motion)
- b. Ordinance Amending Chapter 30 Offenses and Nuisances (Council Action-Motion)
  1. Recent Noise Complaint from Mark Scharenbroich (Council Information)
- c. Ordinance to Add an Administrative Fine (Council Action-Motion)
   1. Summary Ordinance for Publication (Council Action-Motion)
- d. Resolution Adding Fee to Administrative Fine Schedule (Council Action-Motion)