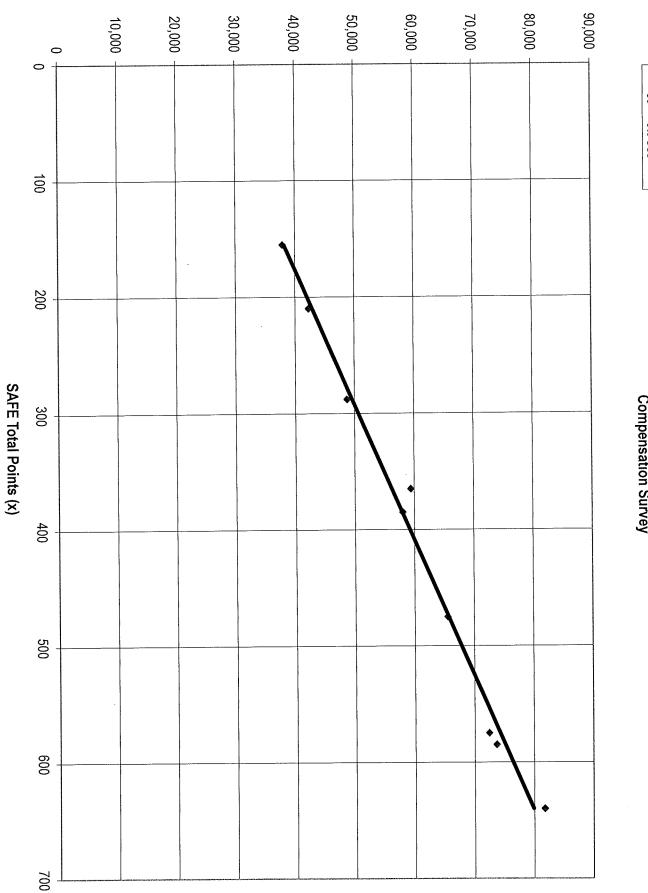

# C. CRITICAL ISSUES –

- 1. Ann Antonsen of Springsted Presentation of Classification and Compensation Study (Council Action-Motion)
- Cindy Myogeto Approval for Chili Cookoff on September 30, 2017 (Council Action-Motion)

ADMINISTRATOR/TREASURER WITH A PERFORMANCE REVIEW TO BE COMPLETED IN FEBRUARY 2018, TO ADJUST WAGE AND TO COMPENSATE MR. LYONAIS RETROACTIVELY TO 7/10/17 ONCE THE SPRINGSTED JOB CLASSIFICATION AND COMPENSATION STUDY IS RECEIVED, AND TO USE DAN VOGT AS CONSULTANT AS NEEDED. MOTION CARRIED WITH ALL AYES.