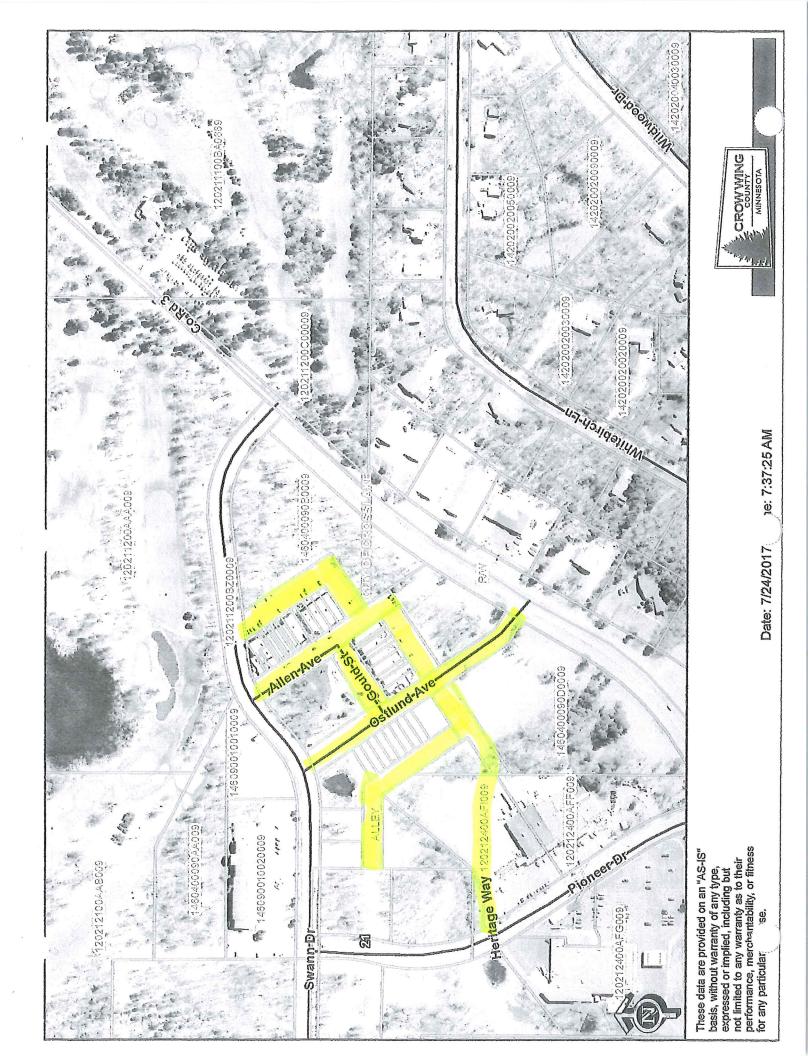

# 4. PUBLIC WORKS/CEMETERY/SEWER

- a. Easement and Maintenance Agreement Between the City of Crosslake and Crosswoods Development (Council Action-Motion)
- b. Request Approval to Hire Ritter & Ritter for Sanitary Sewer Cleaning (Council Action-Motion)
- c. Letter dated August 3, 2017 from Bolton & Menk Re: Bid Evaluation for the WWTF Improvements (Council Action-Motion)
- d. Quotes to Replace Cement Sidewalks at City Hall (Council Action-Motion)
- e. Update on Salt/Sand Building Replacement/Repair (Council Action-Motion)