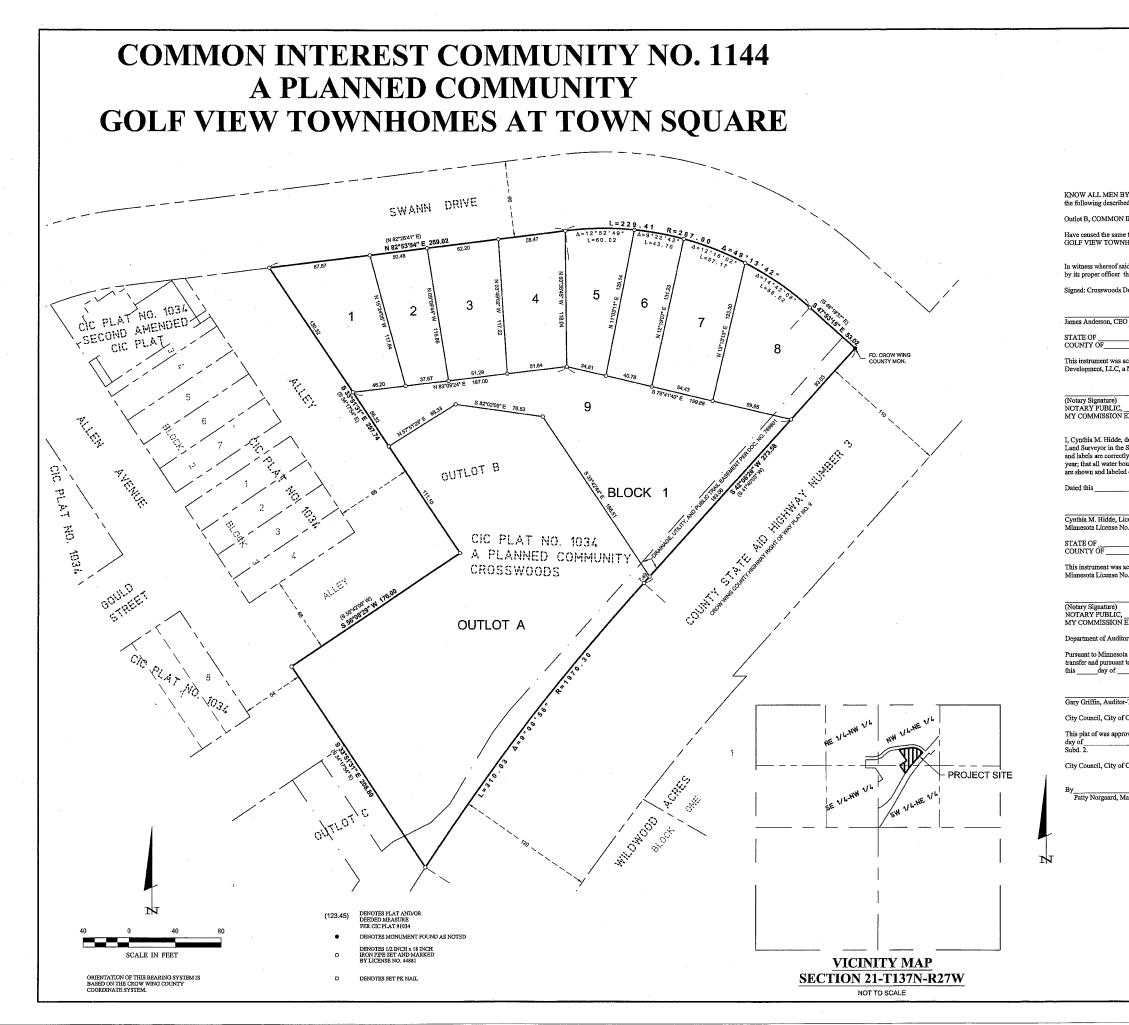

# 1. PLANNING AND ZONING

- a. Preliminary Plat Approval for Golf View Townhomes at Town Square (Council Action-Motion)
- b. Final Plat Approval for Golf View Townhomes at Town Square (Council Action-Motion)
- c. Update on Floodplain Ordinance (Council Information)