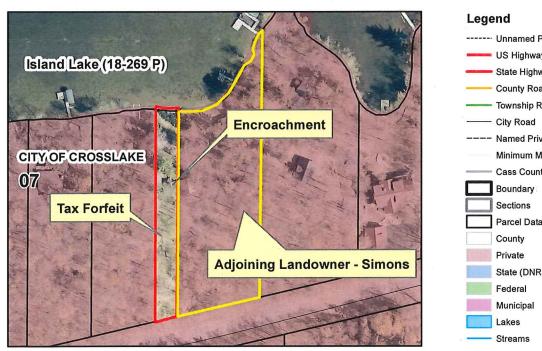

#### 1. PLANNING AND ZONING

a. Letter dated September 14, 2017 from Crow Wing County Re: Classification to "Non-Conservation" and Future Direct Sale of a Non-Conforming Tax Forfeited Tract (Council Action-Motion)