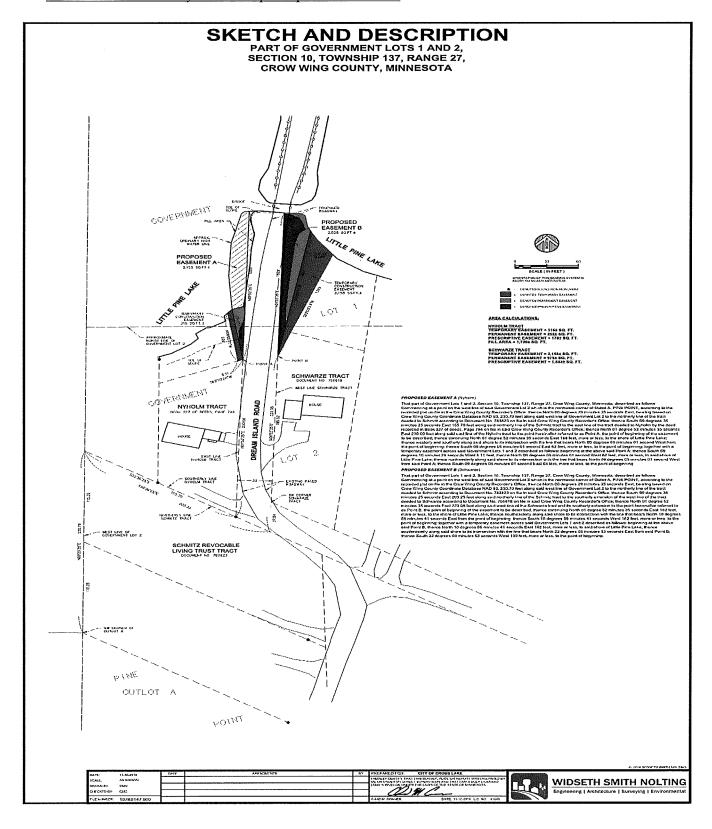

Chief Lee reported that the new radar signs are up and thanked Public Works for installing them.

- G. CITY ATTORNEY Attorney Person reported that a settlement has been reached with Jeffrey and Pamela Schwarze for the easement on the Dream Island Bridge project and that a hearing will be held on October 26<sup>th</sup> for the Nyholm easement. MOTION 09R-16-17 WAS MADE BY DAVE SCHRUPP AND SECONDED BY GARY HEACOX TO APPROVE THE DISBURSEMENT OF FUNDS TO THE CITY ATTORNEY FOR THE NEGOTIATED SETTLEMENTS FOR DREAM ISLAND BRIDGE REPLACEMENT PROJECT. MOTION CARRIED WITH ALL AYES.
- H. PUBLIC FORUM None
- I. OLD BUSINESS None.
- J. NEW BUSINESS None.
- K. ADJOURN The Mayor adjourned the meeting at 8:47 P.M.