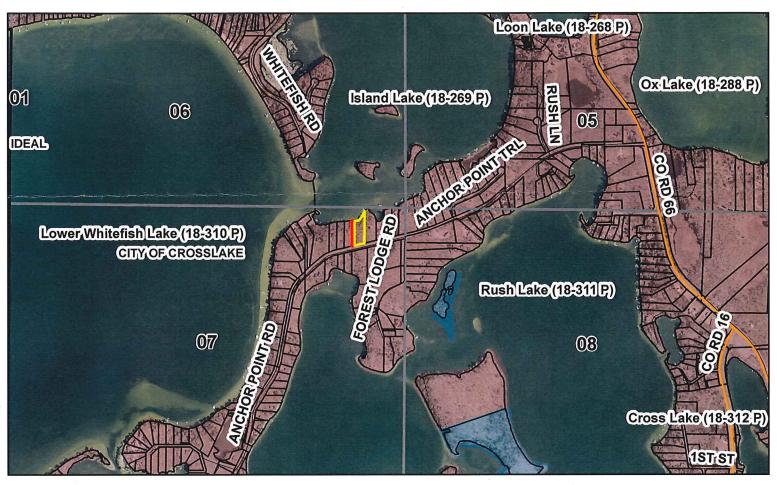

#### 1. PLANNING AND ZONING

a. Letter dated September 14, 2017 from Crow Wing County Re: Classification to "Non-Conservation" and Future Direct Sale of a Non-Conforming Tax Forfeited Tract (Council Action-Motion)