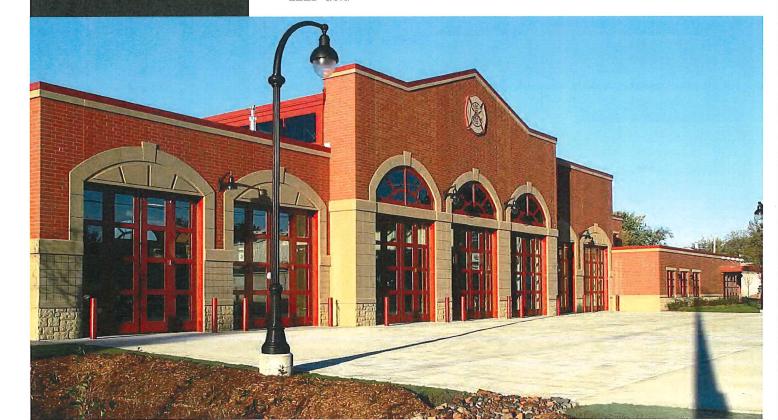

#### 1. PUBLIC SAFETY

- a. Five Bugles Design Proposal for Facilities Study (Council Direction)
- b. Statement of Qualifications for Architectural and Engineering Services for Emergency Services Facility
- c. Statement of Qualifications for Architectural and Engineering Services for Fire Department