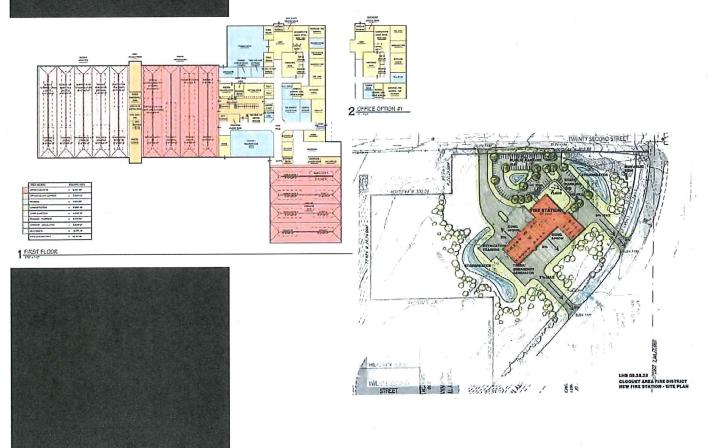

#### 1. PUBLIC SAFETY

- a. Five Bugles Design Proposal for Facilities Study (Council Direction)
- b. Statement of Qualifications for Architectural and Engineering Services for Emergency Services Facility
- c. Statement of Qualifications for Architectural and Engineering Services for Fire Department