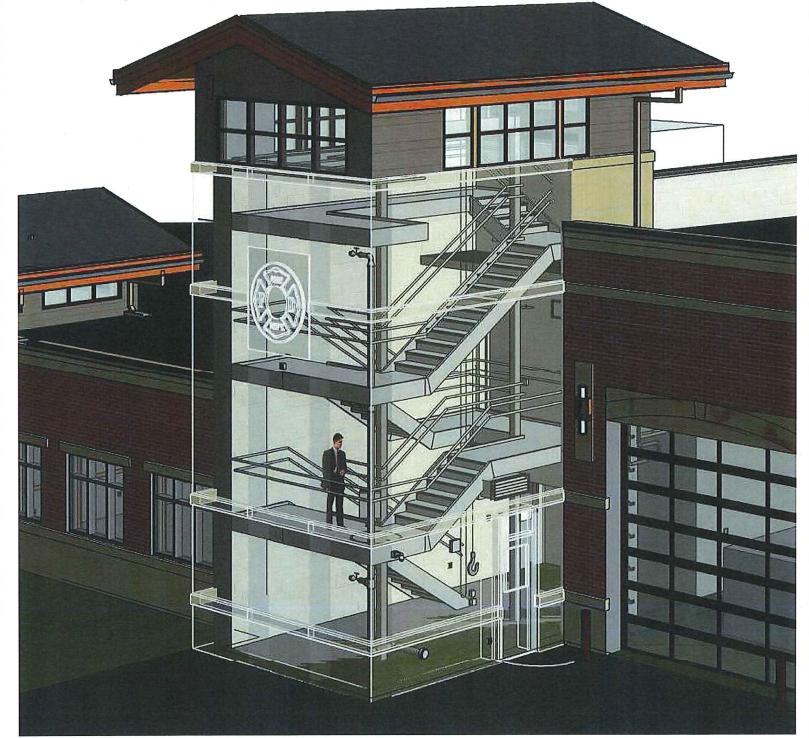

#### 1. PUBLIC SAFETY

- a. Five Bugles Design Proposal for Facilities Study (Council Direction)
- b. Statement of Qualifications for Architectural and Engineering Services for Emergency Services Facility
- c. Statement of Qualifications for Architectural and Engineering Services for Fire Department