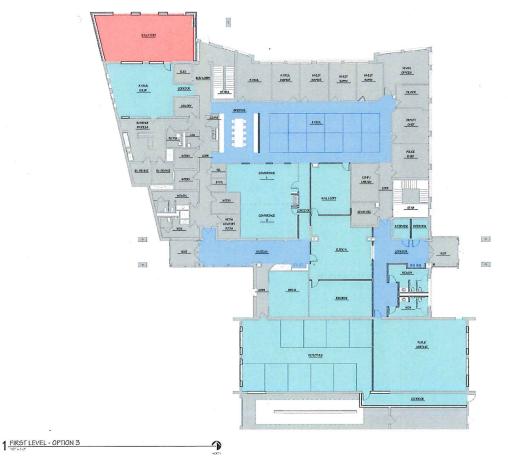

#### 1. PUBLIC SAFETY

- a. Five Bugles Design Proposal for Facilities Study (Council Direction)
- b. Statement of Qualifications for Architectural and Engineering Services for Emergency Services Facility
- c. Statement of Qualifications for Architectural and Engineering Services for Fire Department