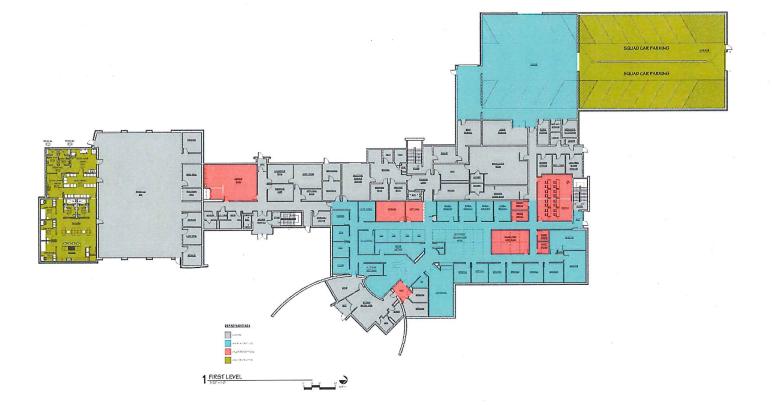

#### 1. PUBLIC SAFETY

- a. Five Bugles Design Proposal for Facilities Study (Council Direction)
- b. Statement of Qualifications for Architectural and Engineering Services for Emergency Services Facility
- c. Statement of Qualifications for Architectural and Engineering Services for Fire Department