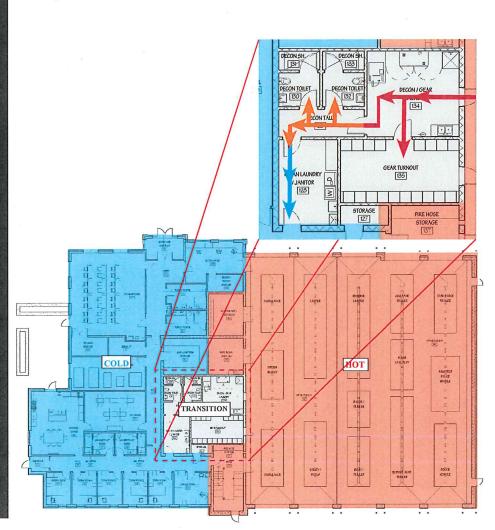

#### 1. PUBLIC SAFETY

- a. Five Bugles Design Proposal for Facilities Study (Council Direction)
- b. Statement of Qualifications for Architectural and Engineering Services for Emergency Services Facility
- c. Statement of Qualifications for Architectural and Engineering Services for Fire Department