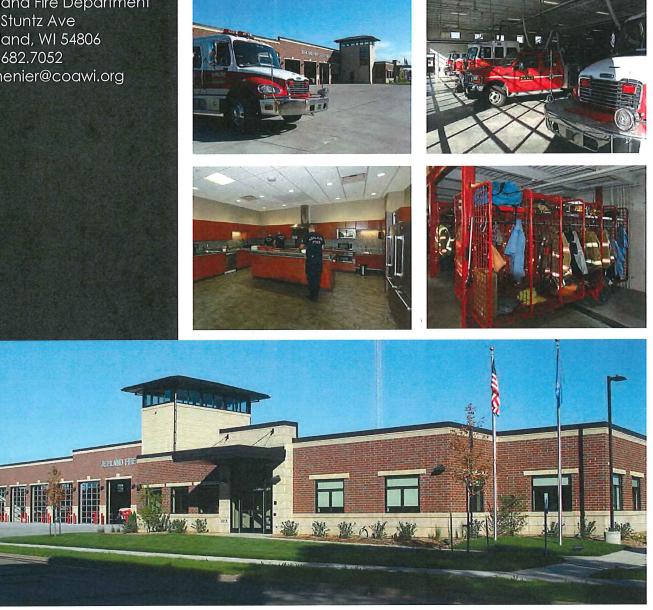

#### 1. PUBLIC SAFETY

- a. Five Bugles Design Proposal for Facilities Study (Council Direction)
- b. Statement of Qualifications for Architectural and Engineering Services for Emergency Services Facility
- c. Statement of Qualifications for Architectural and Engineering Services for Fire Department