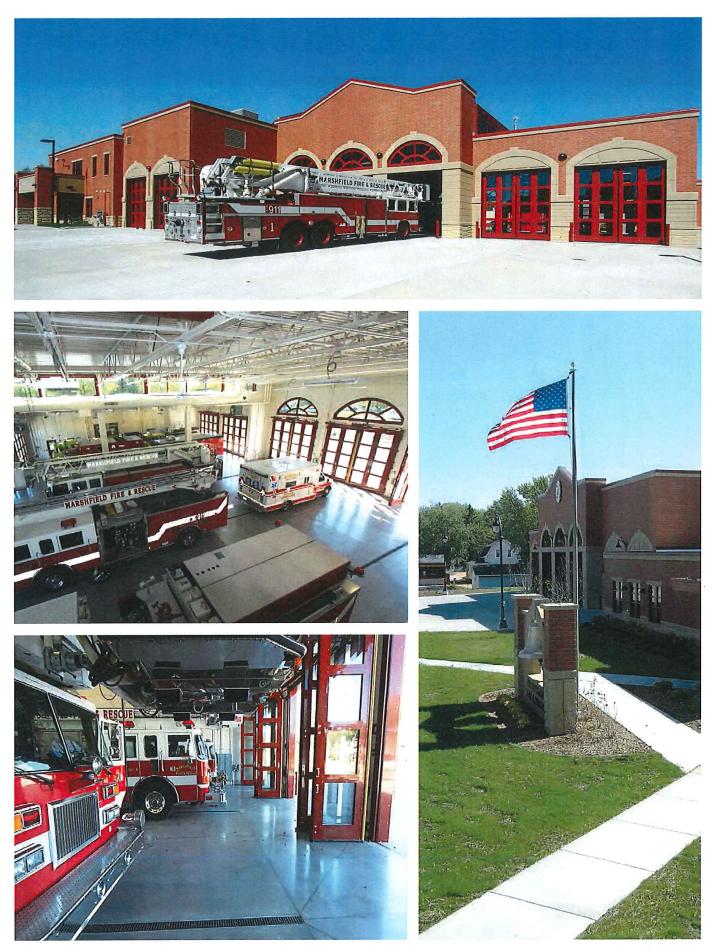

#### 1. PUBLIC SAFETY

- a. Five Bugles Design Proposal for Facilities Study (Council Direction)
- b. Statement of Qualifications for Architectural and Engineering Services for Emergency Services Facility
- c. Statement of Qualifications for Architectural and Engineering Services for Fire Department