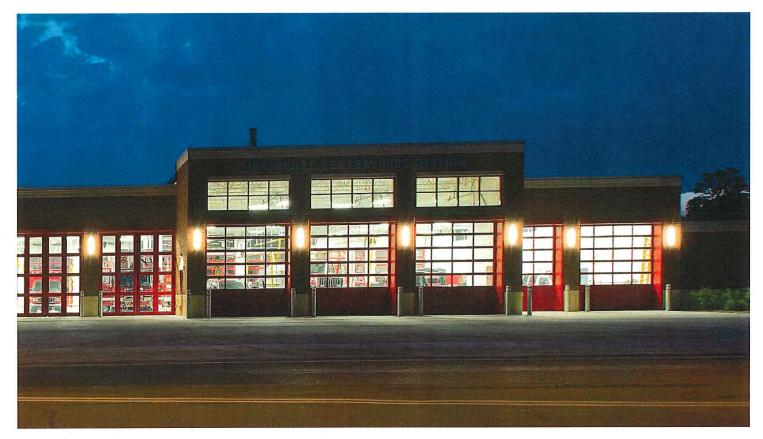

#### 1. PUBLIC SAFETY

- a. Five Bugles Design Proposal for Facilities Study (Council Direction)
- b. Statement of Qualifications for Architectural and Engineering Services for Emergency Services Facility
- c. Statement of Qualifications for Architectural and Engineering Services for Fire Department