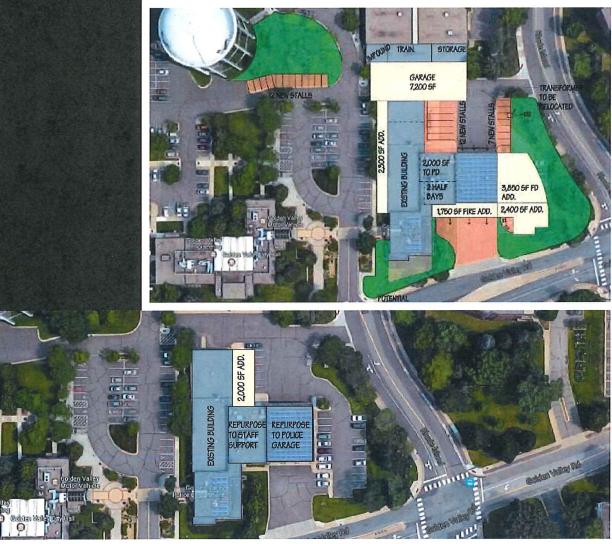

#### 1. PUBLIC SAFETY

- a. Five Bugles Design Proposal for Facilities Study (Council Direction)
- b. Statement of Qualifications for Architectural and Engineering Services for Emergency Services Facility
- c. Statement of Qualifications for Architectural and Engineering Services for Fire Department