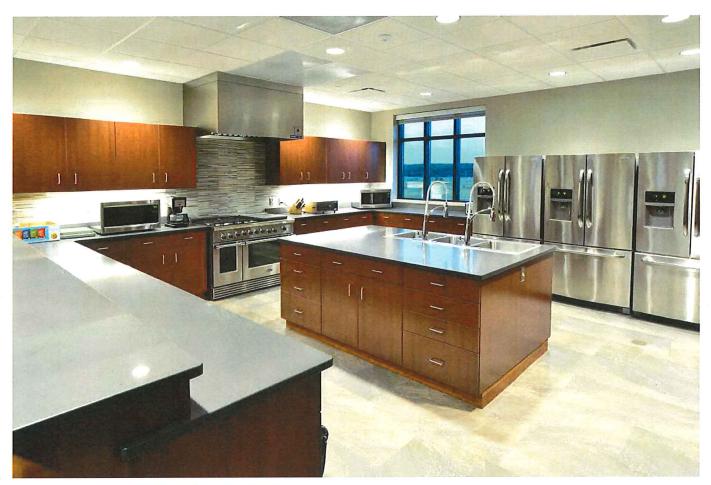

#### 1. PUBLIC SAFETY

- a. Five Bugles Design Proposal for Facilities Study (Council Direction)
- b. Statement of Qualifications for Architectural and Engineering Services for Emergency Services Facility
- c. Statement of Qualifications for Architectural and Engineering Services for Fire Department