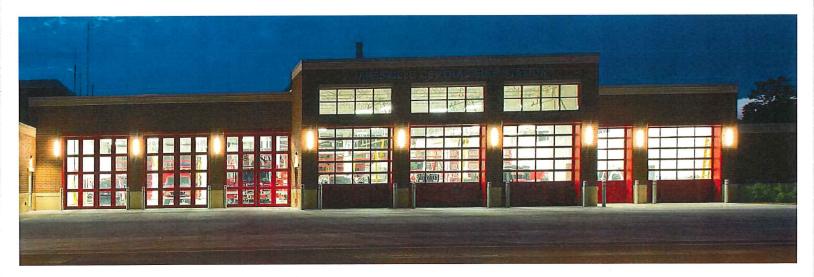

#### 1. PUBLIC SAFETY

- a. Five Bugles Design Proposal for Facilities Study (Council Direction)
- b. Statement of Qualifications for Architectural and Engineering Services for Emergency Services Facility
- c. Statement of Qualifications for Architectural and Engineering Services for Fire Department