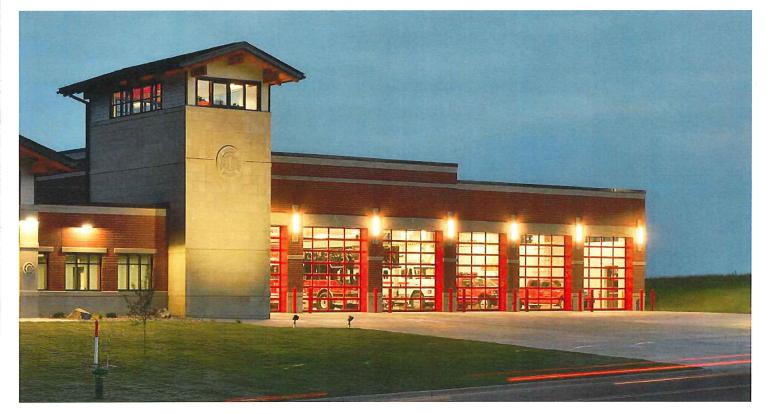

#### 1. PUBLIC SAFETY

- a. Five Bugles Design Proposal for Facilities Study (Council Direction)
- b. Statement of Qualifications for Architectural and Engineering Services for Emergency Services Facility
- c. Statement of Qualifications for Architectural and Engineering Services for Fire Department