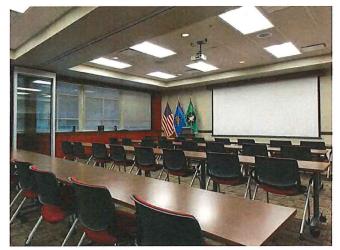

#### 1. PUBLIC SAFETY

- a. Five Bugles Design Proposal for Facilities Study (Council Direction)
- b. Statement of Qualifications for Architectural and Engineering Services for Emergency Services Facility
- c. Statement of Qualifications for Architectural and Engineering Services for Fire Department