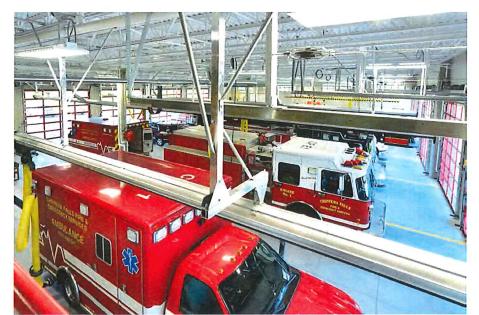

#### 1. PUBLIC SAFETY

- a. Five Bugles Design Proposal for Facilities Study (Council Direction)
- b. Statement of Qualifications for Architectural and Engineering Services for Emergency Services Facility
- c. Statement of Qualifications for Architectural and Engineering Services for Fire Department