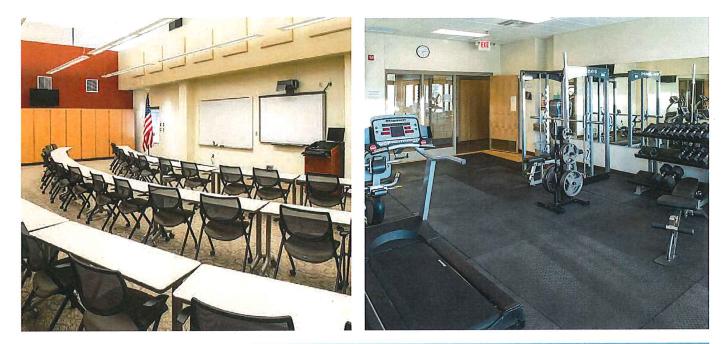

#### 1. PUBLIC SAFETY

- a. Five Bugles Design Proposal for Facilities Study (Council Direction)
- b. Statement of Qualifications for Architectural and Engineering Services for Emergency Services Facility
- c. Statement of Qualifications for Architectural and Engineering Services for Fire Department