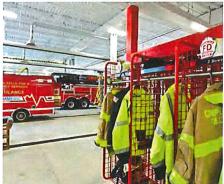

#### 1. PUBLIC SAFETY

- a. Five Bugles Design Proposal for Facilities Study (Council Direction)
- b. Statement of Qualifications for Architectural and Engineering Services for Emergency Services Facility
- c. Statement of Qualifications for Architectural and Engineering Services for Fire Department