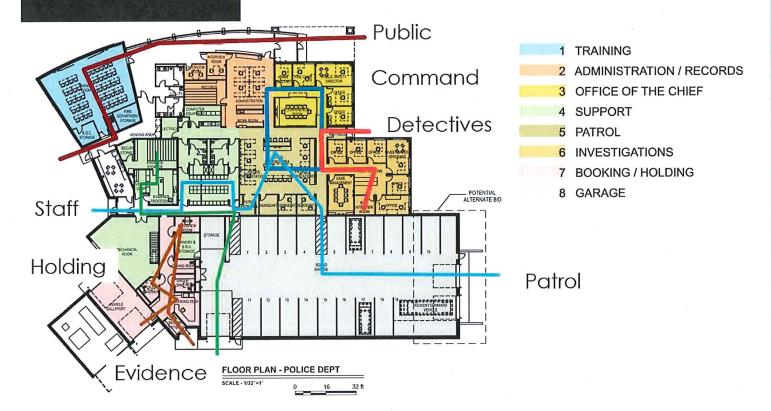

#### 1. PUBLIC SAFETY

- a. Five Bugles Design Proposal for Facilities Study (Council Direction)
- b. Statement of Qualifications for Architectural and Engineering Services for Emergency Services Facility
- c. Statement of Qualifications for Architectural and Engineering Services for Fire Department