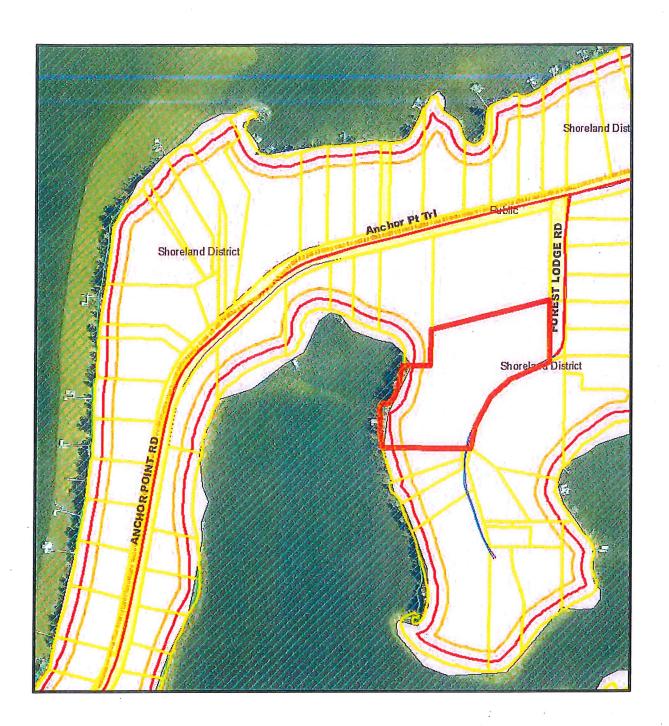

#### 1. PLANNING AND ZONING

- a. Metes and Bounds Subdivision of 120071101K00009 on Forest Lodge Road Involving 4.4 Acres into Three Tracts (Council Action-Motion)
- b. Memo dated August 13, 2018 from Jon Kolstad Re: Approval to Begin 30-Day Comment Period for Proposed Revisions to the City of Crosslake Land Use Ordinance Chapter 26 (Council Action-Motion)