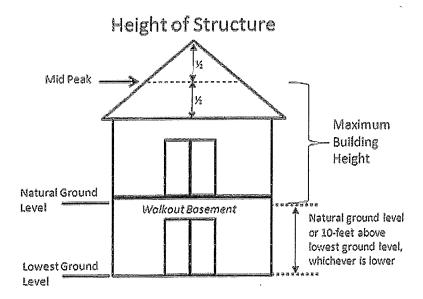

## **GROUP HOME**

A facility which provides residential services for individuals that are handicapped, aged, disabled, or undergoing rehabilitation. This includes uses such as homes for the physically handicapped, mentally retarded, chemically dependent, foster children, maternity shelters and half-way houses.

### **GROUP HOUSING**

A housing project consisting of a group of three or more buildings or family unit spaces constructed on a parcel of ground of one acre or more in size.

### HEIGHT OF STRUCTURE

The vertical distance between the mean natural grade at the building or ten feet above the lowest ground level, whichever is lower, and the highest point of a flat roof or mean height between the eaves and the ridge for gable, hip, mansard, gambrel, or other pitched or hipped roofs.



# **HOME BUSINESS**

A use of a commercial nature conducted by an occupant of a single family dwelling and/or employees which may be conducted inside as well as outside the dwelling or accessory buildings, where the use is clearly incidental and secondary to the use of the dwelling for residential purposes.

### HOME OCCUPATION

A use of a commercial nature conducted by an occupant of a single family dwelling entirely within the dwelling or accessory buildings, where the use is clearly incidental and secondary to the use of the dwelling for residential purposes.

# HOME, SPECIALTY CARE (nursing, assisted living, supportive services)

A privately operated residential center providing maintenance and personal or nursing care for persons (as the aged or the chronically ill) who are unable t