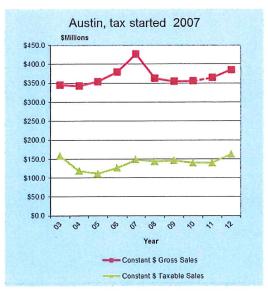

#### D. MAYOR'S AND COUNCIL MEMBERS' REPORT

- 1. Email from Laurie Prem Regarding Step UP Brainerd (Council Information)
- Request from Emily Food Shelf for 2019 Funding (Council Action-Motion)
- 3. Resolution Accepting Donations (Council Action-Motion)
- 4. Local Option Sales Tax (Council Action-Motion)
  - a. Information from the City of Walker
    - 1. Tax Reform Committee Talking Points
    - 2. Walker Sales Tax Receipts
    - 3. Letter dated August 24, 2017 from Walker Administrator to Department of Revenue Re: Implementation of Local Sales Tax
  - b. Local Option Sales Tax Analysis for Crow Wing County

#### E. MAYOR'S REPORT

1. Mayor Nevin reported that he is disappointed in the community's response to participate on a special sales tax committee. Two citizens submitted applications. Darrell Swanson of 37804 Dream Island Road suggested that the entire Council, City Administrator and two applicants start the committee and that more volunteers could be added at a later time. Mr. Swanson stated that it would be helpful to know how cities such as Walker and Brainerd promoted the idea of a local sales tax to their citizens. The City cannot advertise or expend funds for promotion of referendum to support imposing a local sales tax option. The committee will decide the rate of the proposed tax, the purpose of the tax and the expected income of the tax.

- 2. MOTION 03R-05-19 WAS MADE BY JOHN ANDREWS AND SECONDED BY AARON HERZOG TO FORM A CITY TAX COMMITTEE, WHICH WILL INCLUDE ALL MEMBERS OF THE COUNCIL. MOTION CARRIED WITH ALL AYES.
- 3. <u>MOTION 03R-06-19 WAS MADE BY JOHN ANDREWS AND SECONDED BY</u> <u>AARON HERZOG TO APPOINT DARRELL SWANSON AND CINDY MYOGETO</u> <u>TO CITY TAX COMMITTEE. MOTION CARRIED WITH ALL AYES.</u>