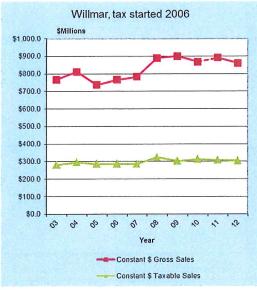

#### D. MAYOR'S AND COUNCIL MEMBERS' REPORT

- 1. Email from Laurie Prem Regarding Step UP Brainerd (Council Information)
- Request from Emily Food Shelf for 2019 Funding (Council Action-Motion)
- 3. Resolution Accepting Donations (Council Action-Motion)
- 4. Local Option Sales Tax (Council Action-Motion)
  - a. Information from the City of Walker
    - 1. Tax Reform Committee Talking Points
    - 2. Walker Sales Tax Receipts
    - 3. Letter dated August 24, 2017 from Walker Administrator to Department of Revenue Re: Implementation of Local Sales Tax
  - b. Local Option Sales Tax Analysis for Crow Wing County

#### E. MAYOR'S REPORT

1. Mayor Nevin reported that he is disappointed in the community's response to participate on a special sales tax committee. Two citizens submitted applications. Darrell Swanson of 37804 Dream Island Road suggested that the entire Council, City Administrator and two applicants start the committee and that more volunteers could be added at a later time. Mr. Swanson stated that it would be helpful to know how cities such as Walker and Brainerd promoted the idea of a local sales tax to their citizens. The City cannot advertise or expend funds for promotion of referendum to support imposing a local sales tax option. The committee will decide the rate of the proposed tax, the purpose of the tax and the expected income of the tax.

- 2. MOTION 03R-05-19 WAS MADE BY JOHN ANDREWS AND SECONDED BY AARON HERZOG TO FORM A CITY TAX COMMITTEE, WHICH WILL INCLUDE ALL MEMBERS OF THE COUNCIL. MOTION CARRIED WITH ALL AYES.
- 3. <u>MOTION 03R-06-19 WAS MADE BY JOHN ANDREWS AND SECONDED BY</u> <u>AARON HERZOG TO APPOINT DARRELL SWANSON AND CINDY MYOGETO</u> <u>TO CITY TAX COMMITTEE. MOTION CARRIED WITH ALL AYES.</u>