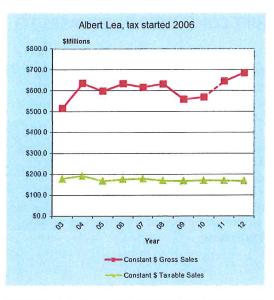

#### D. MAYOR'S AND COUNCIL MEMBERS' REPORT

- 1. Email from Laurie Prem Regarding Step UP Brainerd (Council Information)
- Request from Emily Food Shelf for 2019 Funding (Council Action-Motion)
- 3. Resolution Accepting Donations (Council Action-Motion)
- 4. Local Option Sales Tax (Council Action-Motion)
  - a. Information from the City of Walker
    - 1. Tax Reform Committee Talking Points
    - 2. Walker Sales Tax Receipts
    - 3. Letter dated August 24, 2017 from Walker Administrator to Department of Revenue Re: Implementation of Local Sales Tax
  - b. Local Option Sales Tax Analysis for Crow Wing County

#### E. MAYOR'S REPORT

1. Mayor Nevin reported that he is disappointed in the community's response to participate on a special sales tax committee. Two citizens submitted applications. Darrell Swanson of 37804 Dream Island Road suggested that the entire Council, City Administrator and two applicants start the committee and that more volunteers could be added at a later time. Mr. Swanson stated that it would be helpful to know how cities such as Walker and Brainerd promoted the idea of a local sales tax to their citizens. The City cannot advertise or expend funds for promotion of referendum to support imposing a local sales tax option. The committee will decide the rate of the proposed tax, the purpose of the tax and the expected income of the tax.

- 2. MOTION 03R-05-19 WAS MADE BY JOHN ANDREWS AND SECONDED BY AARON HERZOG TO FORM A CITY TAX COMMITTEE, WHICH WILL INCLUDE ALL MEMBERS OF THE COUNCIL. MOTION CARRIED WITH ALL AYES.
- 3. <u>MOTION 03R-06-19 WAS MADE BY JOHN ANDREWS AND SECONDED BY</u> <u>AARON HERZOG TO APPOINT DARRELL SWANSON AND CINDY MYOGETO</u> <u>TO CITY TAX COMMITTEE. MOTION CARRIED WITH ALL AYES.</u>