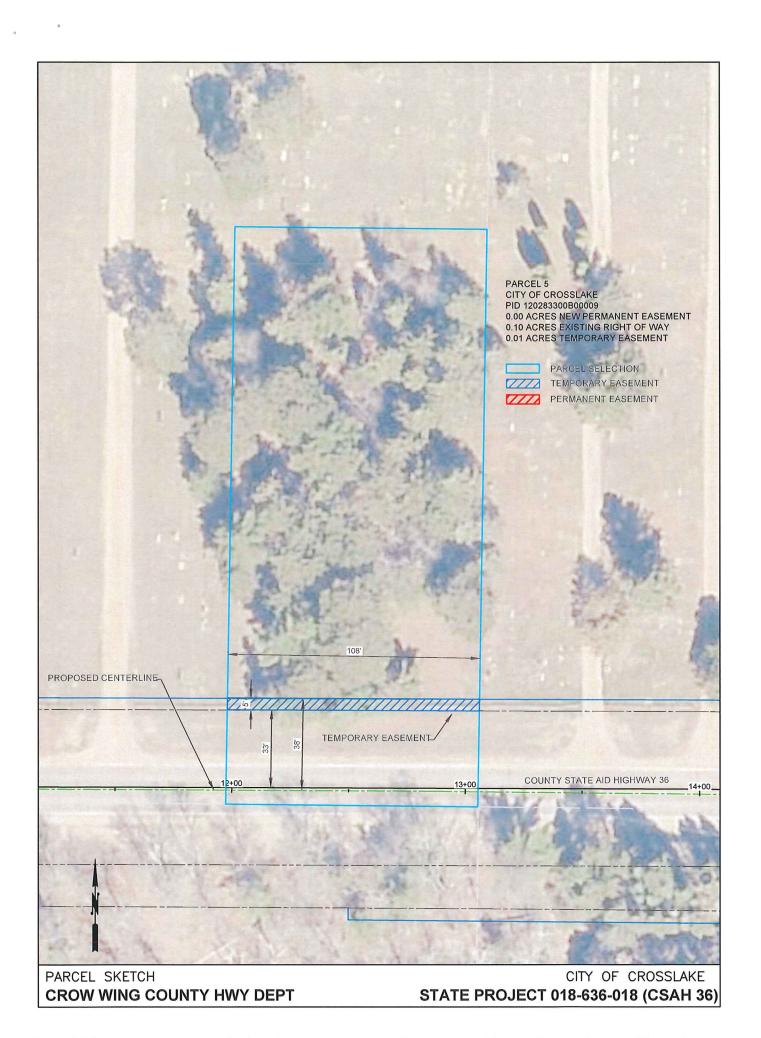

d.

#### **Temporary Easement**

The subject property will have a temporary construction easement of 0.024 acres\_placed on it for approximately 1 year. The value is based on 10% interest for 1 year rounded up to the nearest \$100. The impairment caused by the temporary easement is:

0.024 \* \$21,700.00/AC \* 10% = \$100.00 rounded.

#### **Items Damaged**

# **Summary of Damages**

Permanent Right of Way \$100.00
Temporary Easement \$100.00
Items Damaged \$0.00

Total Damages \$200.00

On 04/10/2019, I personally inspected the property herein and that I have afforded the property owner the opportunity to accompany me at the time of the inspection.

County Representative Date 4/23/19

Authorization granted by County Board Resolution dated January 23, 2018.

Attachments:

Parcel Sketch







MEMO TO: City Council

FROM: Personnel Committee

DATE: May 7, 2019

SUBJECT: Daily Meal Reimbursement

The City currently reimburses employees the cost of meals while traveling on City business. The employee turns in a receipt and the City reimburses the cost of the meal. In an effort to treat all employees equally, the Personnel Committee recommends that the City adopt a set rate for meal reimbursement:

Breakfast \$15 Lunch \$15 Dinner \$20

If a meal is included in the cost of a conference or training, no extra reimbursement will be paid. Employee will be responsible to provide entire registration and agenda before payment is made. Employee can receive payment before or after travel. These rates coincide with IRS standards.

Motion required to initiate meal reimbursement policy.

M