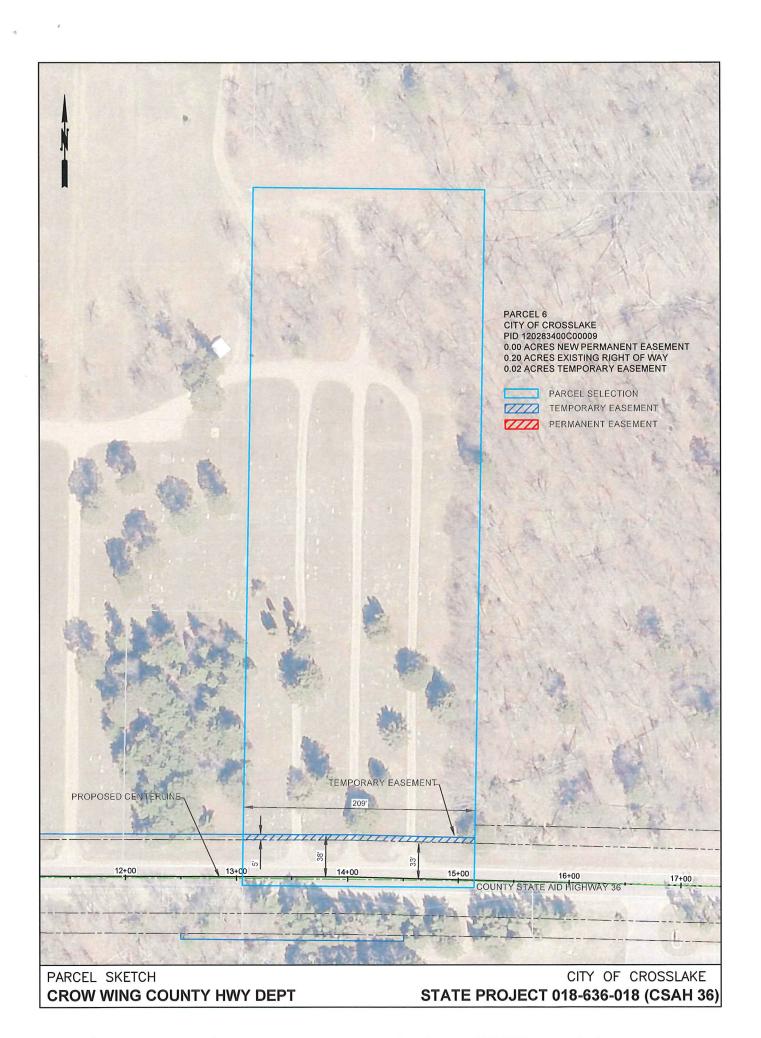

#### **Temporary Easement**

The subject property will have a temporary construction easement of 0.024 acres\_placed on it for approximately 1 year. The value is based on 10% interest for 1 year rounded up to the nearest \$100. The impairment caused by the temporary easement is:

0.024 \* \$21,700.00/AC \* 10% = \$100.00 rounded.

#### **Items Damaged**

# **Summary of Damages**

Permanent Right of Way \$100.00
Temporary Easement \$100.00
Items Damaged \$0.00

Total Damages \$200.00

On 04/10/2019, I personally inspected the property herein and that I have afforded the property owner the opportunity to accompany me at the time of the inspection.

County Representative Date 4/23/19

Authorization granted by County Board Resolution dated January 23, 2018.

Attachments:

Parcel Sketch







MEMO TO: City Council

FROM: Personnel Committee

DATE: May 7, 2019

SUBJECT: Daily Meal Reimbursement

The City currently reimburses employees the cost of meals while traveling on City business. The employee turns in a receipt and the City reimburses the cost of the meal. In an effort to treat all employees equally, the Personnel Committee recommends that the City adopt a set rate for meal reimbursement:

Breakfast \$15 Lunch \$15 Dinner \$20

If a meal is included in the cost of a conference or training, no extra reimbursement will be paid. Employee will be responsible to provide entire registration and agenda before payment is made. Employee can receive payment before or after travel. These rates coincide with IRS standards.

Motion required to initiate meal reimbursement policy.

MEM