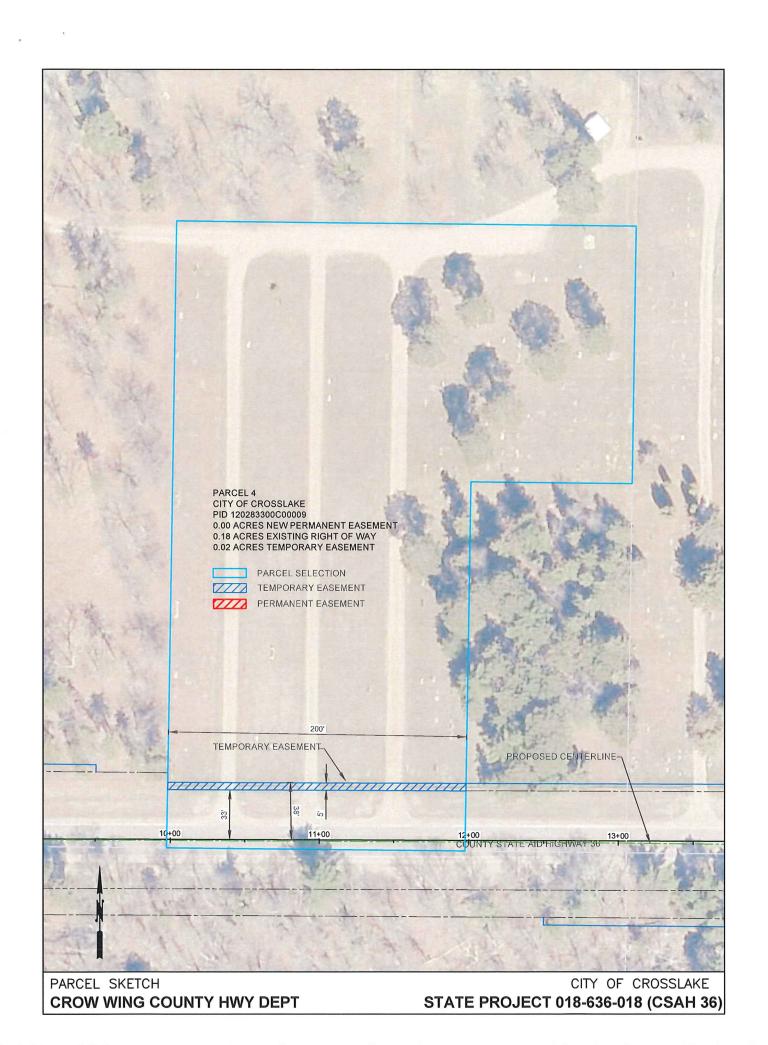

ord.

#### **Temporary Easement**

The subject property will have a temporary construction easement of 0.024 acres\_placed on it for approximately 1 year. The value is based on 10% interest for 1 year rounded up to the nearest \$100. The impairment caused by the temporary easement is:

0.024 \* \$21,700.00/AC \* 10% = \$100.00 rounded.

#### **Items Damaged**

# **Summary of Damages**

Permanent Right of Way \$100.00
Temporary Easement \$100.00
Items Damaged \$0.00

Total Damages \$200.00

On 04/10/2019, I personally inspected the property herein and that I have afforded the property owner the opportunity to accompany me at the time of the inspection.

County Representative Date 4/23/19

Authorization granted by County Board Resolution dated January 23, 2018.

Attachments:

Parcel Sketch







MEMO TO: City Council

FROM: Personnel Committee

DATE: May 7, 2019

SUBJECT: Daily Meal Reimbursement

The City currently reimburses employees the cost of meals while traveling on City business. The employee turns in a receipt and the City reimburses the cost of the meal. In an effort to treat all employees equally, the Personnel Committee recommends that the City adopt a set rate for meal reimbursement:

Breakfast \$15 Lunch \$15 Dinner \$20

If a meal is included in the cost of a conference or training, no extra reimbursement will be paid. Employee will be responsible to provide entire registration and agenda before payment is made. Employee can receive payment before or after travel. These rates coincide with IRS standards.

Motion required to initiate meal reimbursement policy.