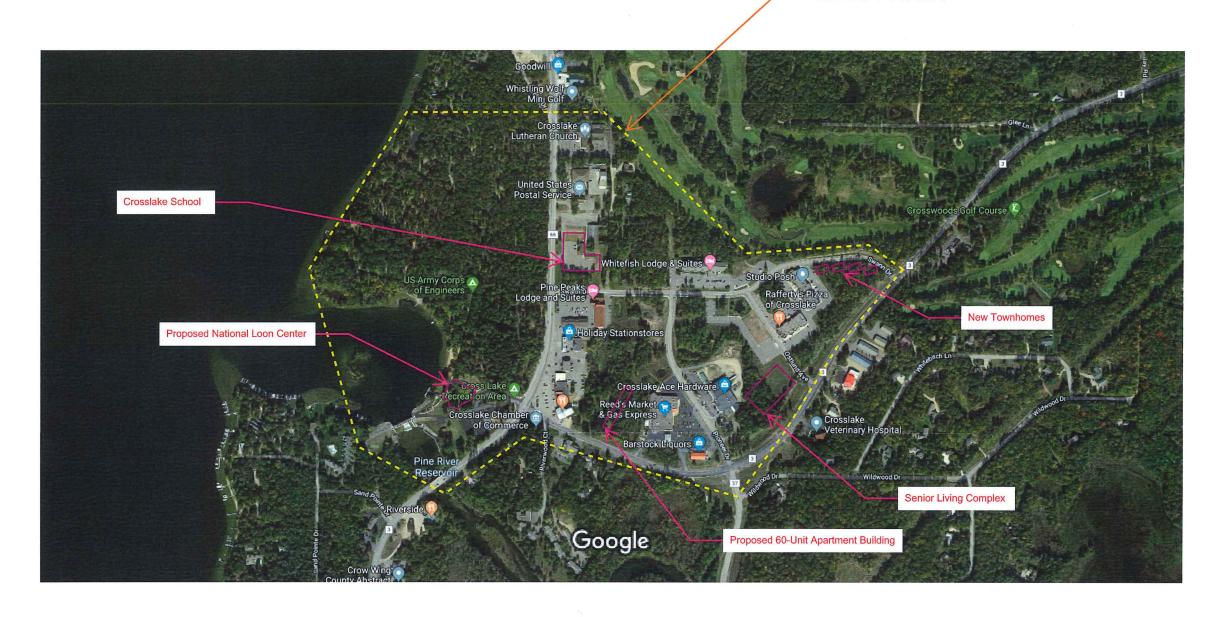

| \$75.00/Day   |
| Subcontractors                                                             | Cost Plus 10% |

| Reproduction Costs               | RATE    |
|----------------------------------|---------|
| Black & White Copies: 8 1/2 x 11 | \$0.10  |
| Black & White Copies: 11 x 17    | \$0.50  |
| Black & White Copies: 24 x 36    | \$3.00  |
| Color Copies: 8 1/2 x 11         | \$2.00  |
| Color Copies: 11 x 17            | \$4.00  |
| Color Copies: 24 x 36            | \$12.00 |
| Color Plots: 42 x 48             | \$22.00 |

These rates are effective for only the year indicated and are subject to yearly adjustments which reflect equitable changes in the various components.

ATTACHMENT 1
Crosslake Parking/Pedestrian Route Study

### - STUDY AREA



### LIMITED USE AGREEMENT

**THIS AGREEMENT** made and entered into as the seventh day of May, 2019 by and between the City of Crosslake, a Minnesota municipal corporation ("City") and William P. Monroe, ("Owner").

### WITNESSETH:

WHEREAS, Owner is the owner of the land legally described as follows:

The South 252.33 feet of the North 402.33 feet, as measured at right angles from the North line thereof, of that part of the West Half of the Southwest Quarter of Government Lot 1, Section 9, Township 137, Range 27, which lies Westerly of the Westerly right of way line of CSAH 66.

AND

The South 116.91 feet of the North 519.24 feet, as measured at right angles from the North line thereof, of that part of the West Half of the Southwest Quarter of Government Lot 1, Section 9, Township 137,